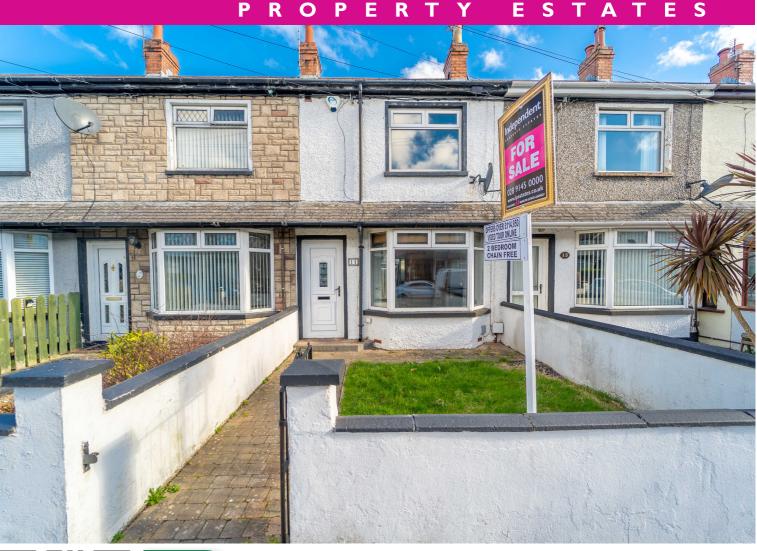

# **II Shrewsbury Drive, Bangor** Offers Over - £114,950

- First Floor Bathroom
- Oil Fired Central Heating
- uPVC Double Glazing
- Enclosed Rear Paved Yard

# 028 9145 0000 www.ipestates.co.uk

This well-presented Mid Terrace Property, located in a popular residential area, has been finished to a modern standard throughout to offer and attractive home that is simply ready to move in to and enjoy.

This Property benefits from Oil Fired Central Heating and uPVC Double Glazing.

Externally, to the front of the Property there is a wall enclosed garden primarily in lawn and to the rear there is a wall enclosed yard.

### Outside

**Front** Wall enclosed garden primarily in lawn with a brick paved path to the front door.

**Rear Yard** Wall enclosed Rear Yard with a further pedestrian access.