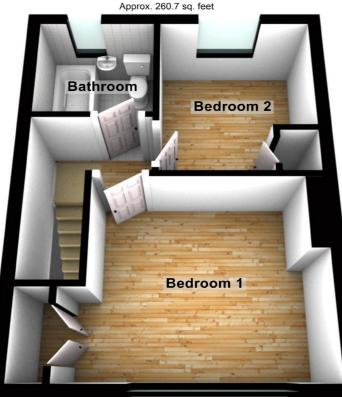

# Independent

**First Floor** 

028 9145 0000

www.ipestates.co.uk

Total area: approx. 629.9 sq. feet

These particulars are given on the understanding that they will not be construed as part of a contract or lease. Whilst every care is taken in compiling the information, we give no guarantee as to the accuracy thereof and prospective purchasers are recommended to satisfy themselves regarding the particulars. We have not tested any heating or electrical systems

#### First Floor

**Bedroom One (8' 10'' x 7' 7'')** Front aspect double Bedroom with Laminate Wooden Floor and a built-in Wardrobe.

Bedroom Two (9' 10" x 7' 7") Rear aspect Bedroom with Laminate Wooden Floor.

**Bathroom (5' 10" x 5' 6")** Modern fully tiled Bathroom with a white three-piece suite comprising a Push Button W.C., a wall-mounted Wash Hand Basin and a Panel Bath with Electric Shower Unit over.