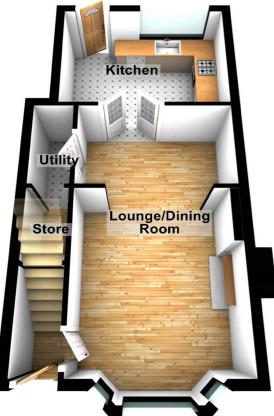

#### **Ground Floor**

Lounge / Dining Room (18' 6'' x 10' 7'') Excl. Bay Spacious Reception Room, leading into a Bay Window, complete with Laminate Wooden Floor and a feature Cast Iron Fireplace. Double Doors to:

#### Kitchen (12' 0" x 8' 9")

Modern fitted Kitchen with a range of high and low level units with complimentary Worktops. Integrated Appliances comprise a 'Butler' Sink, a Hob with Oven under, a Fridge / Freezer and a Dishwasher. Complete with tiled floor, part tiled walls and space for dining. PVC Door to the Rear Yard.

Utility Cupboard / Store (11' 5" x 2' 9") Spacious under stairs area that has been plumbed for utilities. Complete with tiled floor.