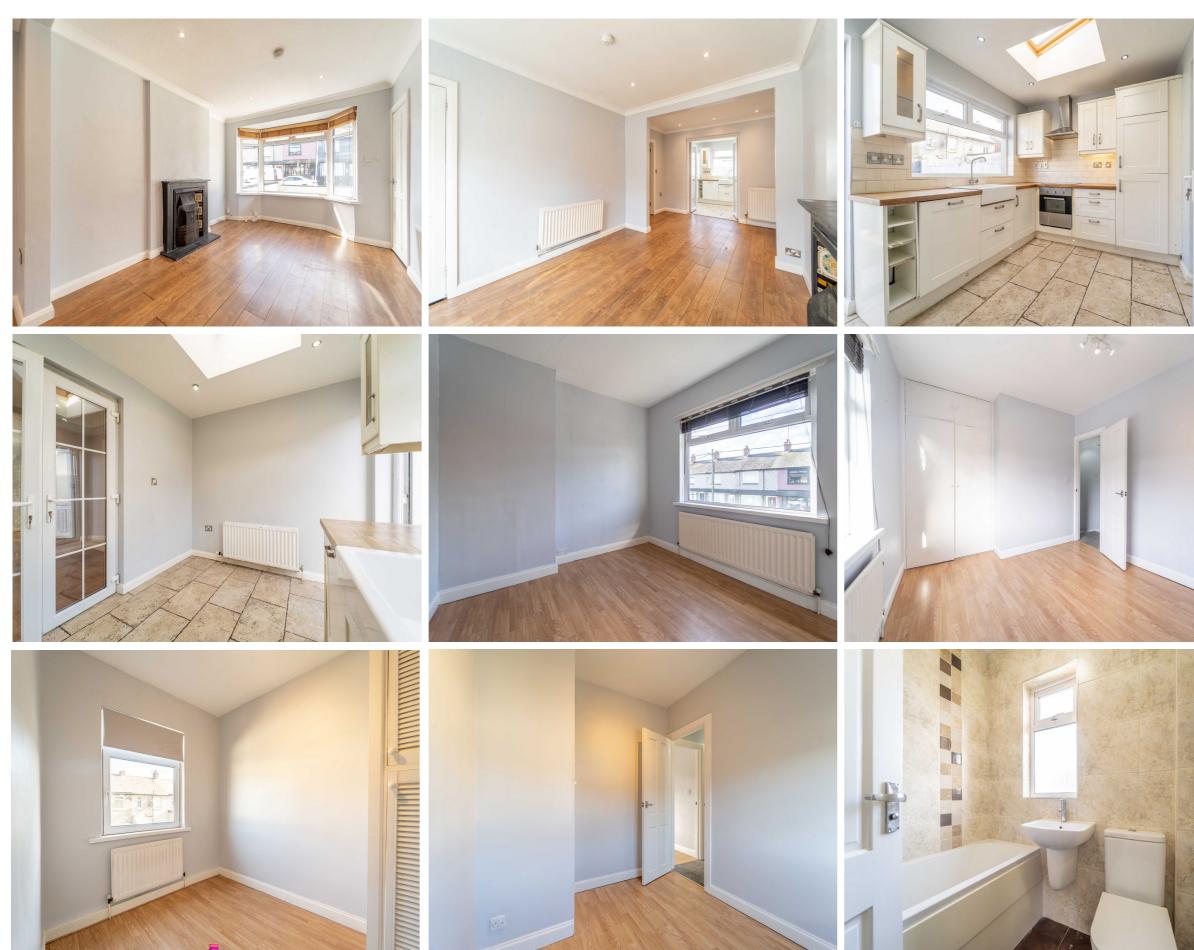

#### **Ground Floor**

Lounge / Dining Room (18' 6'' x 10' 7'') Excl. Bay Spacious Reception Room, leading into a Bay Window, complete with Laminate Wooden Floor and a feature Cast Iron Fireplace. Double Doors to:

#### Kitchen (12' 0" x 8' 9")

Modern fitted Kitchen with a range of high and low level units with complimentary Worktops. Integrated Appliances comprise a 'Butler' Sink, a Hob with Oven under, a Fridge / Freezer and a Dishwasher. Complete with tiled floor, part tiled walls and space for dining. PVC Door to the Rear Yard.

Utility Cupboard / Store (11' 5" x 2' 9") Spacious under stairs area that has been plumbed for utilities. Complete with tiled floor.

#### First Floor

**Bedroom One (8' 10'' x 7' 7'')** Front aspect double Bedroom with Laminate Wooden Floor and a built-in Wardrobe.

Bedroom Two (9' 10" x 7' 7") Rear aspect Bedroom with Laminate Wooden Floor.

**Bathroom (5' 10" x 5' 6")** Modern fully tiled Bathroom with a white three-piece suite comprising a Push Button W.C., a wall-mounted Wash Hand Basin and a Panel Bath with Electric Shower Unit over.