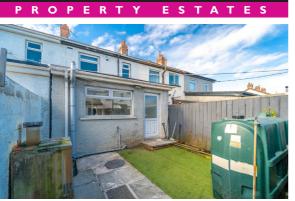

This Property benefits from Oil Fired Central Heating and uPVC Double Glazing.

Externally, to the front of the Property there is a wall enclosed garden primarily in lawn and to the rear there is a wall enclosed yard.

### Outside

**Front** Wall enclosed garden primarily in lawn with a brick paved path to the front door.

**Rear Yard** Wall enclosed Rear Yard with a further pedestrian access.