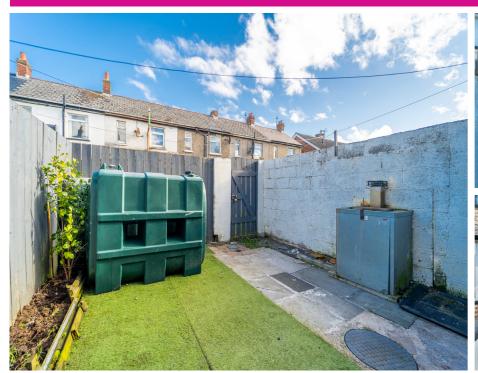

This Property benefits from Oil Fired Central Heating and uPVC Double Glazing.

Externally, to the front of the Property there is a wall enclosed garden primarily in lawn and to the rear there is a wall enclosed yard.

### Outside

**Front** Wall enclosed garden primarily in lawn with a brick paved path to the front door.

**Rear Yard** Wall enclosed Rear Yard with a further pedestrian access.