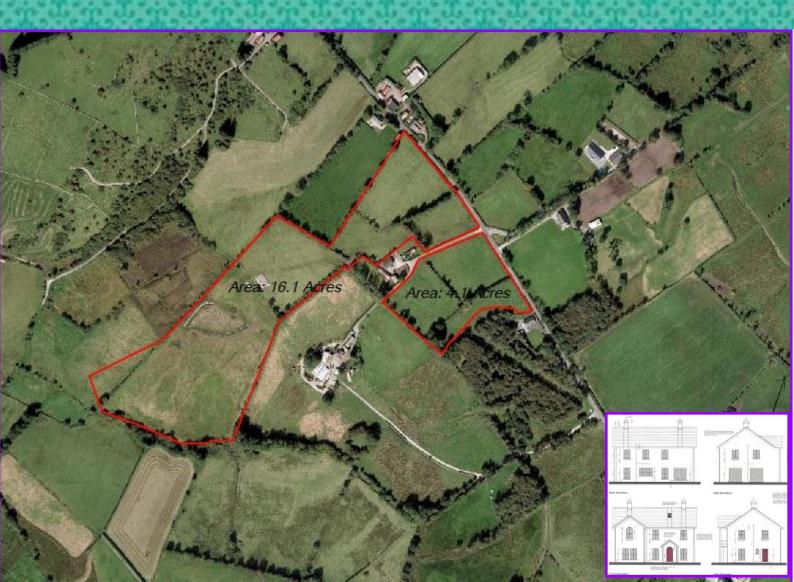

#### **Description**

Rarely does an opportunity arise to purchase such a desirable parcel of elevated land with a site with full planning permission at the front of the property.

This unique property allows the purchaser to fulfil their dreams of owning a two storey family home with sufficient lands to the rear for all equine and agricultural interests.

#### **Accomodation**

The lands extend to C. 20.2 acres (8 Hectares).

#### **Sales Details**

Offers over £250,000.

www.nobleauctioneers.co.uk

Indicative Spatial Boundary Maps (For Indicative purposes only)

#### **OSNI View**

**Ortho View** 