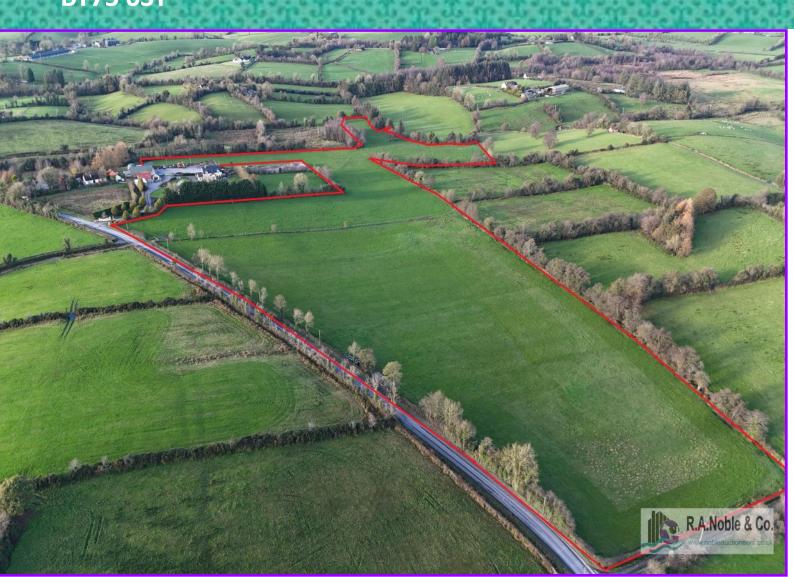

# **For Sale**

**Excellent C. 22.7 Acre Holding With Road Frontage** *May Be Available In Lots* 

Crievehill Road Fivemiletown Co Tyrone BT75 0ST

**AGRICULTURAL** 

## **For Sale**

Excellent C. 22.7 Acre Holding With Road Frontage This quality holding is accessed directly from Crievehill Road on the outskirts of Fivemiletown. The lands are just a few minutes' drive from the Main A4 Road connecting Enniskillen to Belfast and the village of Fivemiletown itself.

## **Description**

The lands comprise C.22.7 acres top quality lands suitable for both cutting & grazing purposes and benefitting from extensive frontage to the County Road.

#### **Accomodation**

The lands extend to C. 22.7 Acres (9.19 Hectares)

#### **Sale Details**

Price on Application.

**Indicative Spatial Boundary Maps (For Indicative purposes only)** 

**Ortho View** 

**OSNI View** 