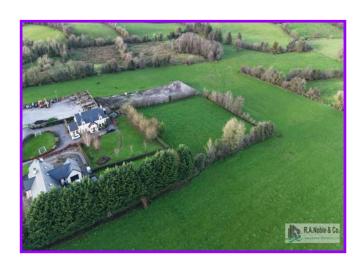

## **For Sale**

Excellent C. 22.7 Acre Holding With Road Frontage This quality holding is accessed directly from Crievehill Road on the outskirts of Fivemiletown. The lands are just a few minutes' drive from the Main A4 Road connecting Enniskillen to Belfast and the village of Fivemiletown itself.

## **Description**

The lands comprise C.22.7 acres top quality lands suitable for both cutting & grazing purposes and benefitting from extensive frontage to the County Road.

#### **Accomodation**

The lands extend to C. 22.7 Acres (9.19 Hectares)