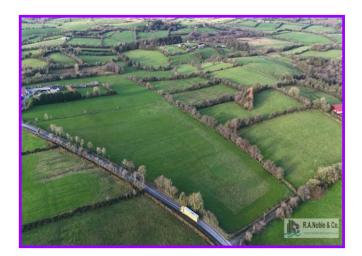

## **For Sale**

Excellent C. 22.7 Acre Holding With Road Frontage This quality holding is accessed directly from Crievehill Road on the outskirts of Fivemiletown. The lands are just a few minutes' drive from the Main A4 Road connecting Enniskillen to Belfast and the village of Fivemiletown itself.

## **Description**

The lands comprise C.22.7 acres top quality lands suitable for both cutting & grazing purposes and benefitting from extensive frontage to the County Road.

#### **Accomodation**

The lands extend to C. 22.7 Acres (9.19 Hectares)