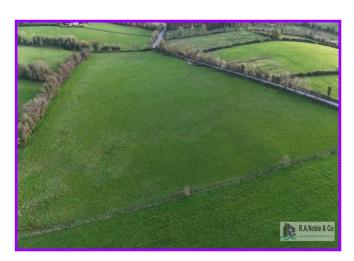

## **For Sale**

Excellent C. 22.7 Acre Holding With Road Frontage This quality holding is accessed directly from Crievehill Road on the outskirts of Fivemiletown. The lands are just a few minutes' drive from the Main A4 Road connecting Enniskillen to Belfast and the village of Fivemiletown itself.

## **Description**

The lands comprise C.22.7 acres top quality lands suitable for both cutting & grazing purposes and benefitting from extensive frontage to the County Road.

#### **Accomodation**

The lands extend to C. 22.7 Acres (9.19 Hectares)