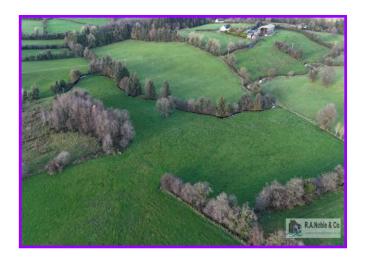

## **For Sale**

Excellent C. 22.7 Acre Holding With Road Frontage This quality holding is accessed directly from Crievehill Road on the outskirts of Fivemiletown. The lands are just a few minutes' drive from the Main A4 Road connecting Enniskillen to Belfast and the village of Fivemiletown itself.

## **Description**

The lands comprise C.22.7 acres top quality lands suitable for both cutting & grazing purposes and benefitting from extensive frontage to the County Road.

#### **Accomodation**

The lands extend to C. 22.7 Acres (9.19 Hectares)