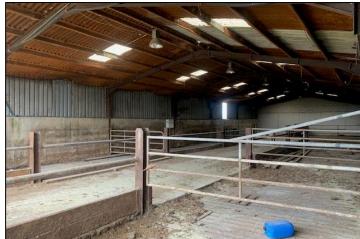

## **DESCRIPTION**

43 Ha (106.3) former dairy farm to let on 5 year lease (but will consider 7-20 if milking platform being reinstated). 12 unit former milking parlour (pit capable of taking 16), 6 bay double sided slatted shed (with additional slurry storage under passageway), 9 bay double sided slatted shed with (with additional slurry storage under passageway), silage pit, cattle crush.