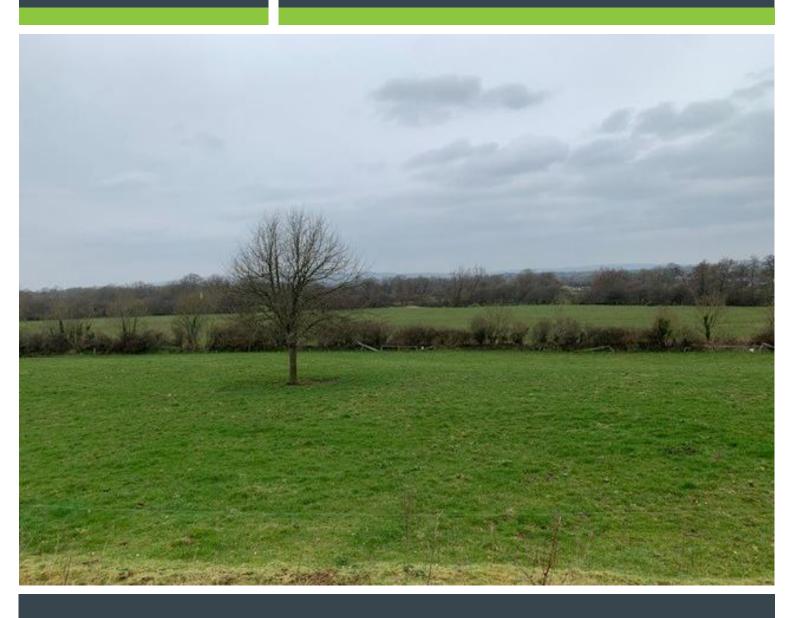

## **DESCRIPTION**

43 Ha (106.3) former dairy farm to let on 5 year lease (but will consider 7-20 if milking platform being reinstated). 12 unit former milking parlour (pit capable of taking 16), 6 bay double sided slatted shed (with additional slurry storage under passageway), 9 bay double sided slatted shed with (with additional slurry storage under passageway), silage pit, cattle crush.