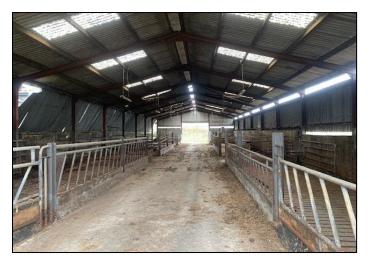

## **DESCRIPTION**

43 Ha (106.3) former dairy farm to let on 5 year lease (but will consider 7-20 if milking platform being reinstated). 12 unit former milking parlour (pit capable of taking 16), 6 bay double sided slatted shed (with additional slurry storage under passageway), 9 bay double sided slatted shed with (with additional slurry storage under passageway), silage pit, cattle crush.