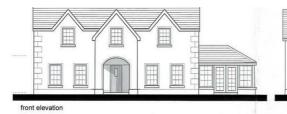

The proposed dwelling is designed with a ridge height of 8.6m and an underbuild of 0.2m, featuring a classic pitched roof with natural slate or concrete tiles and two rendered chimneys. The external walls will be finished in self-coloured render with elegant grey quoins, while timber or uPVC windows complete the attractive exterior. The garage will be single-storey and constructed with materials to match the dwelling, located in the northeast corner of the site.