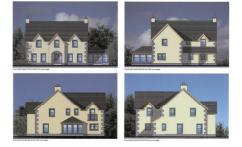

The proposed dwelling is designed with a ridge height of 8.6m and an underbuild of 0.2m, featuring a classic pitched roof with natural slate or concrete tiles and two rendered chimneys. The external walls will be finished in self-coloured render with elegant grey quoins, while timber or uPVC windows complete the attractive exterior. The garage will be single-storey and constructed with materials to match the dwelling, located in the northeast corner of the site.

Positioned at the northern end of the site, the dwelling benefits from a good separation from neighboring properties, No 14 and No 12 Ballywalter Road. The site's lower level and mature tree coverage ensure that the property will be discreetly screened from the road, preserving the rural character and privacy.