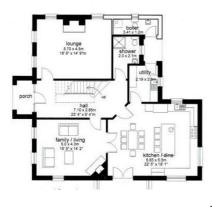

The proposed dwelling is designed with a ridge height of 8.6m and an underbuild of 0.2m, featuring a classic pitched roof with natural slate or concrete tiles and two rendered chimneys. The external walls will be finished in self-coloured render with elegant grey quoins, while timber or uPVC windows complete the attractive exterior. The garage will be single-storey and constructed with materials to match the dwelling, located in the northeast corner of the site.