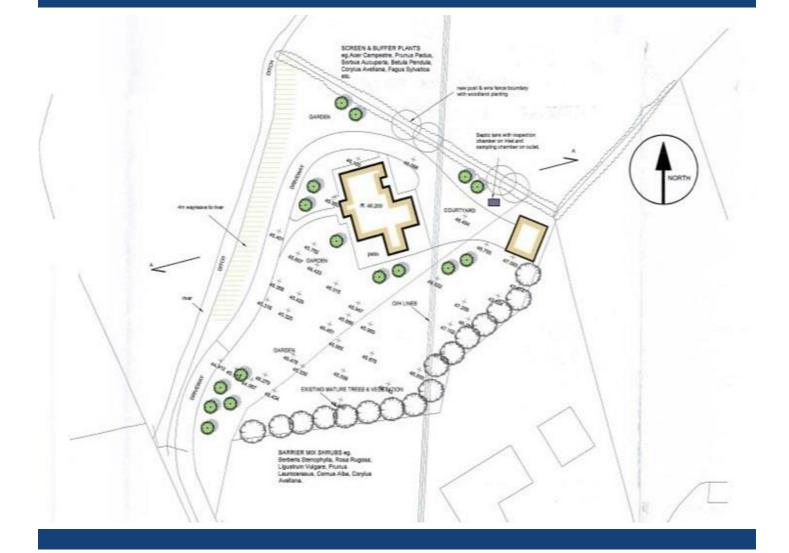

## SITE TO THE REAR OF 14 BALLYWALTER ROAD, GREYABBEY,

**NEWTOWNARDS**, **BT22**, **2RE** This exceptional property offers a rare opportunity to build your dream home in a tranquil rural setting, with full planning permission for a detached two-storey dwelling with garage, plus an additional 5 acres of agricultural land.

The proposed dwelling is designed with a ridge height of 8.6m and an underbuild of 0.2m, featuring a classic pitched roof with natural slate or concrete tiles and two rendered chimneys. The external walls will be finished in self-coloured render with elegant grey quoins, while timber or uPVC windows complete the attractive exterior. The garage will be single-storey and constructed with materials to match the dwelling, located in the northeast corner of the site.

Positioned at the northern end of the site, the dwelling benefits from a good separation from neighboring properties, No 14 and No 12 Ballywalter Road. The site's lower level and mature tree coverage ensure that the property will be discreetly screened from the road, preserving the rural character and privacy.