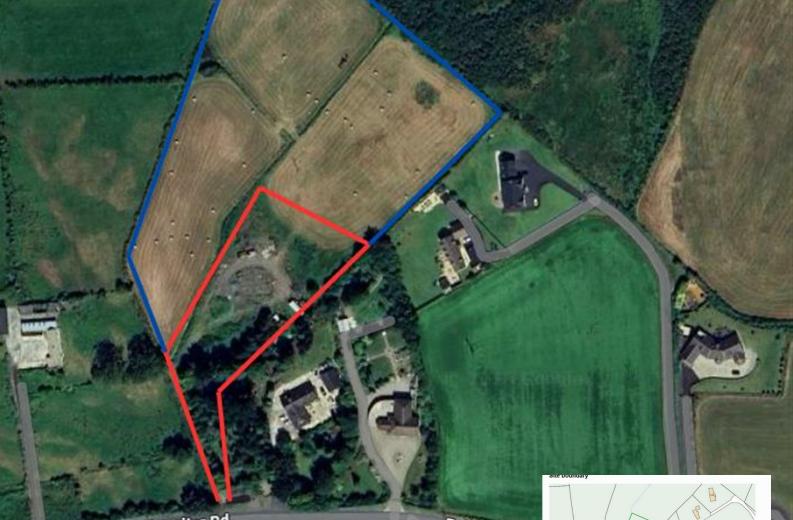

## SITE TO THE REAR OF 14 BALLYWALTER ROAD, GREYABBEY,

**NEWTOWNARDS**, **BT22**, **2RE** This exceptional property offers a rare opportunity to build your dream home in a tranquil rural setting, with full planning permission for a detached two-storey dwelling with garage, plus an additional 5 acres of agricultural land.

Positioned at the northern end of the site, the dwelling benefits from a good separation from neighboring properties, No 14 and No 12 Ballywalter Road. The site's lower level and mature tree coverage ensure that the property will be discreetly screened from the road, preserving the rural character and privacy.