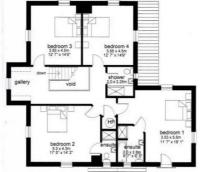

The proposed dwelling is designed with a ridge height of 8.6m and an underbuild of 0.2m, featuring a classic pitched roof with natural slate or concrete tiles and two rendered chimneys. The external walls will be finished in self-coloured render with elegant grey quoins, while timber or uPVC windows complete the attractive exterior. The garage will be single-storey and constructed with materials to match the dwelling, located in the northeast corner of the site.