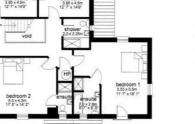

The proposed dwelling is designed with a ridge height of 8.6m and an underbuild of 0.2m, featuring a classic pitched roof with natural slate or concrete tiles and two rendered chimneys. The external walls will be finished in self-coloured render with elegant grey quoins, while timber or uPVC windows complete the attractive exterior. The garage will be single-storey and constructed with materials to match the dwelling, located in the northeast corner of the site.