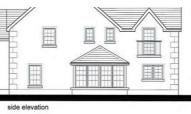

The proposed dwelling is designed with a ridge height of 8.6m and an underbuild of 0.2m, featuring a classic pitched roof with natural slate or concrete tiles and two rendered chimneys. The external walls will be finished in self-coloured render with elegant grey quoins, while timber or uPVC windows complete the attractive exterior. The garage will be single-storey and constructed with materials to match the dwelling, located in the northeast corner of the site.