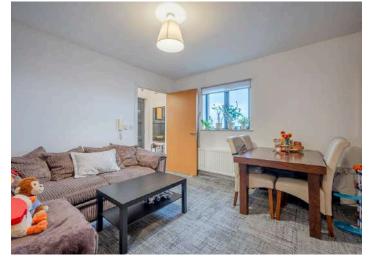

# Second Floor

- Balcony
- Front Door
- Reception Hall
- Kitchen Open Plan to Living/Dining 18'5" x 13'
- Bedroom One 14'3" x 9'9"
- Bedroom Two 10'11" x 6'6"
- Family Bathroom