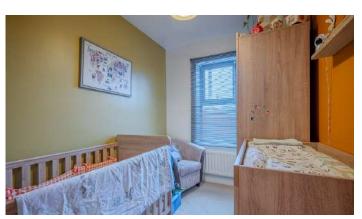

# Second Floor

- Balcony
- Front Door
- Reception Hall
- Kitchen Open Plan to Living/Dining 18'5" x 13'
- Bedroom One 14'3" x 9'9"
- Bedroom Two 10'11" x 6'6"
- Family Bathroom