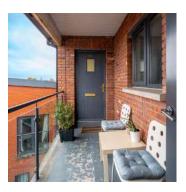

# Second Floor

- Balcony
- Front Door
- Reception Hall
- Kitchen Open Plan to Living/Dining 18'5" x 13'
- Bedroom One 14'3" x 9'9"
- Bedroom Two 10'11" x 6'6"
- Family Bathroom

#### Outside

- One Allocated Parking Space
- Secure Electric Gates