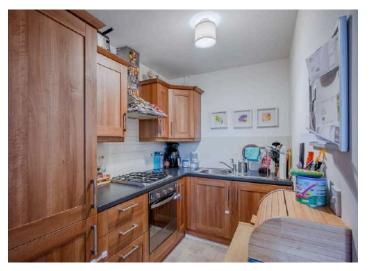

# Second Floor

- Balcony
- Front Door
- Reception Hall
- Kitchen Open Plan to Living/Dining 18'5" x 13'
- Bedroom One 14'3" x 9'9"
- Bedroom Two 10'11" x 6'6"
- Family Bathroom