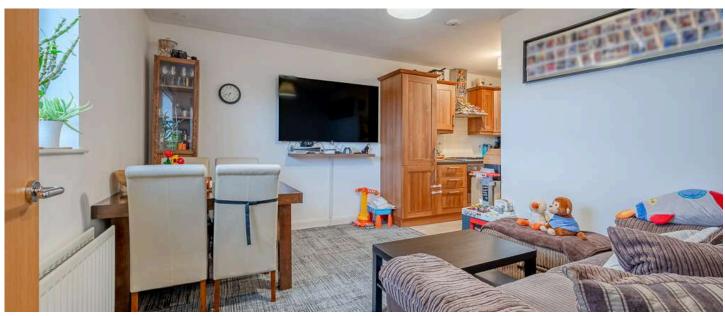

# Second Floor

- Balcony
- Front Door
- Reception Hall
- Kitchen Open Plan to Living/Dining 18'5" x 13'
- Bedroom One 14'3" x 9'9"
- Bedroom Two 10'11" x 6'6"
- Family Bathroom