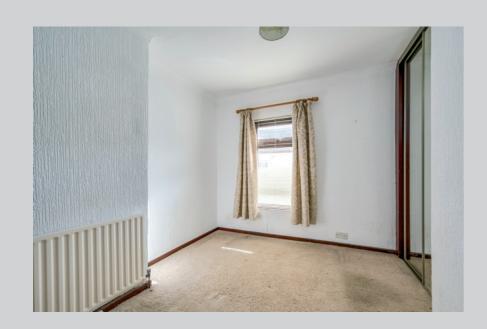

#### First Floor

BEDROOM (1): 11' 3" x 10' 2" (3.43m x 3.1m)

BEDROOM (2): 10' 0" x 5' 11" (3.05m x 1.8m)

SHOWER ROOM: Shower cubicle with mains powered thermostatically controlled shower unit, tiled splashback, wash hand basin in vanity unit, low flush wc, mirror over sink.