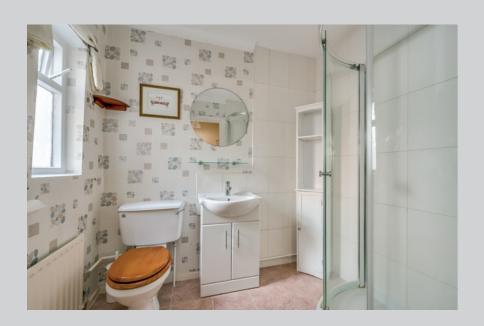

#### First Floor

BEDROOM (1): 11' 3" x 10' 2" (3.43m x 3.1m)

BEDROOM (2): 10' 0" x 5' 11" (3.05m x 1.8m)

SHOWER ROOM: Shower cubicle with mains powered thermostatically controlled shower unit, tiled splashback, wash hand basin in vanity unit, low flush wc, mirror over sink.