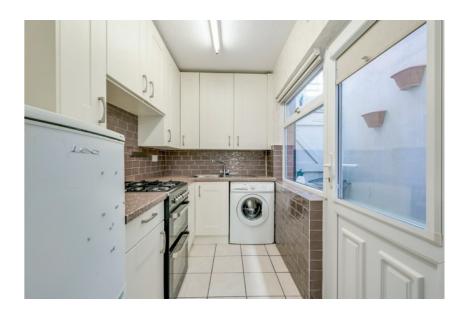

#### **Ground Floor**

Front door to:

LIVING ROOM/DINING AREA: 18' 3" x 10' 1" (5.56m x 3.07m)

MODERN FITTED KITCHEN: 9' 6" x 5' 11" (2.9m x 1.8m) Excellent range of modern high and low level units, plumbed for washing machine, single drainer stainless steel sink unit, mixer taps, part tiled walls, ceramic tiled floor. Cooker with four ring gas hob and double oven and grill.