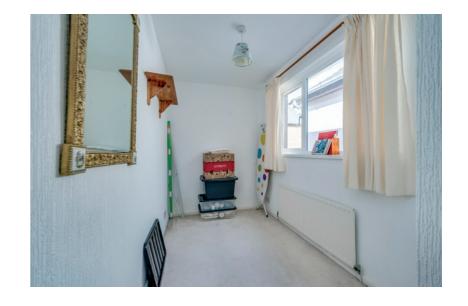

#### First Floor

BEDROOM (1): 11' 3" x 10' 2" (3.43m x 3.1m)

BEDROOM (2): 10' 0" x 5' 11" (3.05m x 1.8m)

SHOWER ROOM: Shower cubicle with mains powered thermostatically controlled shower unit, tiled splashback, wash hand basin in vanity unit, low flush wc, mirror over sink.