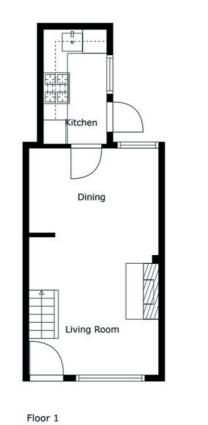

## Property Comprises

#### **Ground Floor**

Front door to:

LIVING ROOM/DINING AREA: 18' 3" x 10' 1" (5.56m x 3.07m)

MODERN FITTED KITCHEN: 9' 6" x 5' 11" (2.9m x 1.8m) Excellent range of modern high and low level units, plumbed for washing machine, single drainer stainless steel sink unit, mixer taps, part tiled walls, ceramic tiled floor. Cooker with four ring gas hob and double oven and grill.