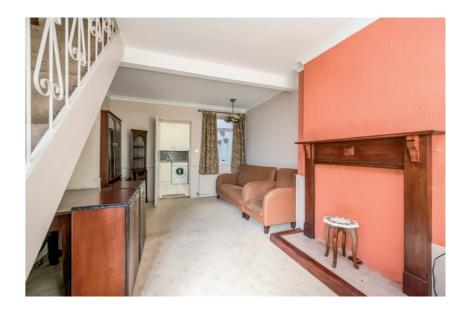

The accommodation comprises a good sized living room with space for a dining area. A modern fitted kitchen and upstairs two bedrooms and a modern shower room.

Additionally the property benefits from PVC double glazed windows and gas fired central heating. We can highly recommend an internal inspection.

#### **Ground Floor**

Front door to:

LIVING ROOM/DINING AREA: 18' 3" x 10' 1" (5.56m x 3.07m)

MODERN FITTED KITCHEN: 9' 6" x 5' 11" (2.9m x 1.8m) Excellent range of modern high and low level units, plumbed for washing machine, single drainer stainless steel sink unit, mixer taps, part tiled walls, ceramic tiled floor. Cooker with four ring gas hob and double oven and grill.