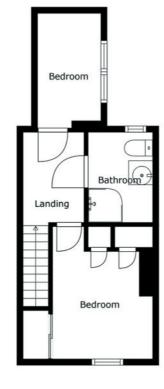

## Property Comprises

#### First Floor

BEDROOM (1): 11' 3" x 10' 2" (3.43m x 3.1m)

BEDROOM (2): 10' 0" x 5' 11" (3.05m x 1.8m)

SHOWER ROOM: Shower cubicle with mains powered thermostatically controlled shower unit, tiled splashback, wash hand basin in vanity unit, low flush wc, mirror over sink.