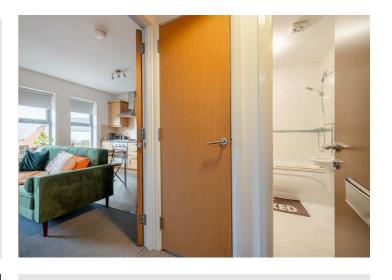

# KITCHEN OPEN PLAN TO LIVING / DINING:

(16'9" x 11'9") Kitchen with excellent range of high and low level units, stainless steel fittings, laminate worktop, stainless steel sink and chrome mixer taps, built-in low level oven, four ring stainless steel gas hob and stainless steel extractor hood above, part tiled walls, integrated fridge freezer, plumbed for washing machine, laminate wooden floor, open to living/dining space.