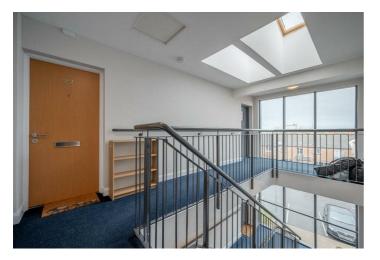

## COMMUNAL ENTRANCE:

Communal front door leading to stairs to second floor.

#### FRONT DOOR:

Hardwood front door into reception hall.

## RECEPTION HALL:

Access hatch to roof space, built-in storage cupboard.