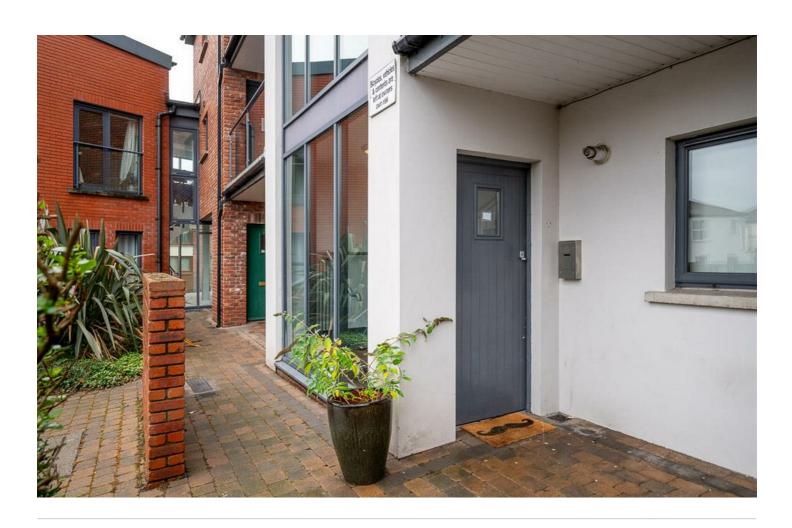

## COMMUNAL ENTRANCE:

Communal front door leading to stairs to second floor.

#### FRONT DOOR:

Hardwood front door into reception hall.

## RECEPTION HALL:

Access hatch to roof space, built-in storage cupboard.