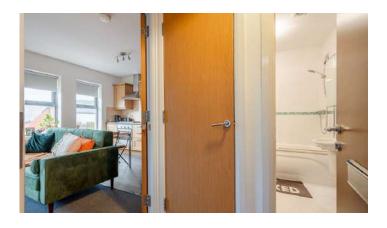

#### Second Floor

- Front Door
- Reception Hall
- Kitchen Open Plan to Living/Dining 16'9" x 11'9"
- Bedroom One 11'5" x 10'1"
- Family Bathroom