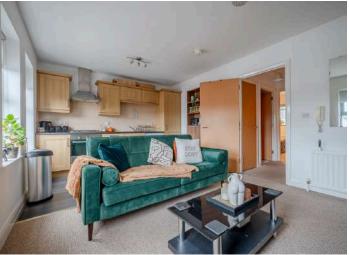

#### Second Floor

- Front Door
- Reception Hall
- Kitchen Open Plan to Living/Dining 16'9" x 11'9"
- Bedroom One 11'5" x 10'1"
- Family Bathroom