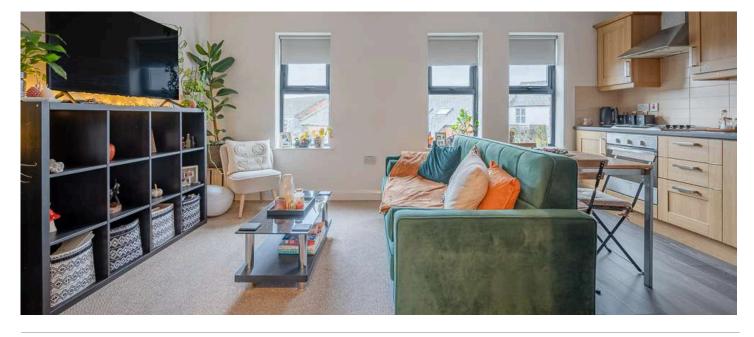

#### Second Floor

- Front Door
- Reception Hall
- Kitchen Open Plan to Living/Dining 16'9" x 11'9"
- Bedroom One 11'5" x 10'1"
- Family Bathroom