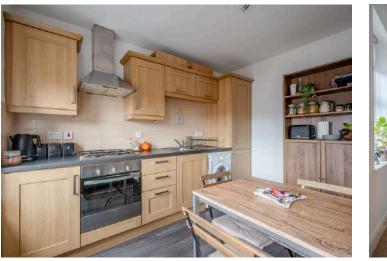

#### Second Floor

- Front Door
- Reception Hall
- Kitchen Open Plan to Living/Dining 16'9" x 11'9"
- Bedroom One 11'5" x 10'1"
- Family Bathroom