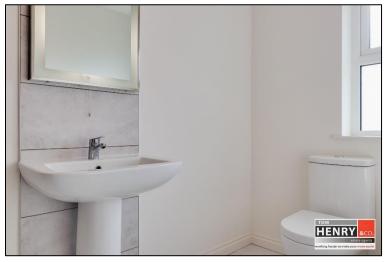

#### POWDER ROOM:

TOILET. WASH HAND BASIN WITH TILED SPLASH BACK. ELECTRIC POINT FOR ILLUMINATED MIRROR. TILED FLOOR. X-FAN.

FIRST FLOOR:

STAIRS & LANDING:

CARPET TO FLOOR. HOTPRESS: SHELVED.