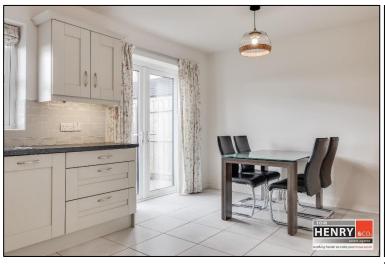

KITCHEN / DINING AREA:

FITTED HIGH & LOW LEVEL UNITS. S.S. 1 ½ SINK & DRAINER WITH MIXER TAP FITTING. INTEGRATED HOB & UNDER OVEN WITH X-FAN OVER IN S.S. CANOPY. INTEGRATED FRIDGE FREEZER. INTEGRATED DISHWASHER. UNDER UNIT LIGHTING. TILED SPLASH BACK. TILED FLOOR. FRENCH DOORS TO REAR GARDEN.