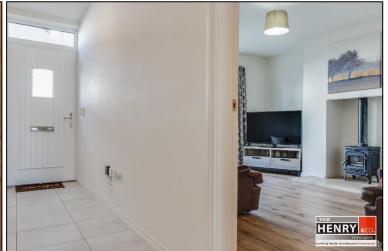

#### ENTRANCE HALL:

 $\hbox{OUTSIDE LIGHT.\,U.P.V.C.\,EXTERNAL\,DOOR\,WITH\,GLAZED\,PANEL\,\&\,FAN\,LIGHT.\,TILED\,FLOOR.\,CARPET\,TO\,STAIRS\,TO\,FIRST\,FLOOR.}$ 

SITTING ROOM:

GLASS FRONTED STOVE WITH STONE HEARTH. PRE-FINISHED FLOOR.