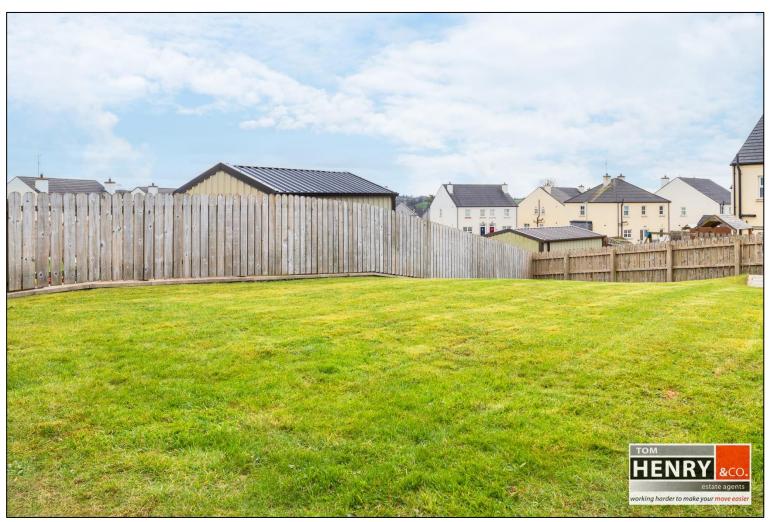

#### **OUTSIDE:**

GARDEN TO FRONT LAID TO LAWN. TARMAC PARKING TO FRONT / SIDE. GENEROUS SOUTH FACING REAR GARDEN LAID TO LAWN.

FLOORPLANS FOR I.D. PURPOSES ONLY.