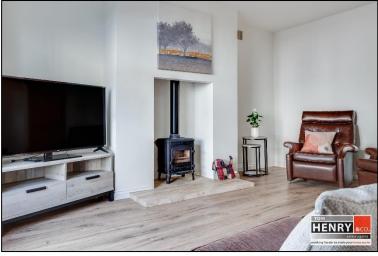

#### ENTRANCE HALL:

 $\hbox{OUTSIDE LIGHT.\,U.P.V.C.\,EXTERNAL\,DOOR\,WITH\,GLAZED\,PANEL\,\&\,FAN\,LIGHT.\,TILED\,FLOOR.\,CARPET\,TO\,STAIRS\,TO\,FIRST\,FLOOR.}$ 

SITTING ROOM:

GLASS FRONTED STOVE WITH STONE HEARTH. PRE-FINISHED FLOOR.