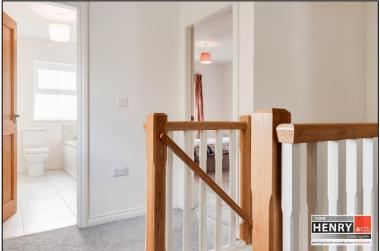

#### POWDER ROOM:

TOILET. WASH HAND BASIN WITH TILED SPLASH BACK. ELECTRIC POINT FOR ILLUMINATED MIRROR. TILED FLOOR. X-FAN.

FIRST FLOOR:

STAIRS & LANDING:

CARPET TO FLOOR. HOTPRESS: SHELVED.

#### ENSUITE:

WASH HAND BASIN WITH TILED SPLASH BACK. ELECTRIC POINT FOR ILLUMINATED MIRROR. FULLY TILED SHOWER. TOILET. TILED FLOOR. X-

BEDROOM 2: TO FRONT. CARPET TO FLOOR.