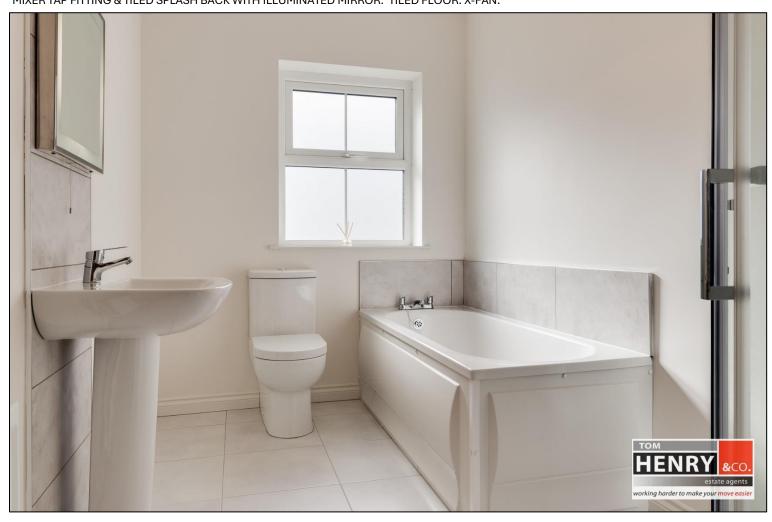

#### BATHROOM:

4 PIECE SUITE. BATH WITH MIXER TAP FITTING WITH TILED SPLASH BACK. FULLY TILED ELECTRIC SHOWER. TOILET. WASH HAND BASIN WITH MIXER TAP FITTING & TILED SPLASH BACK WITH ILLUMINATED MIRROR. TILED FLOOR. X-FAN.