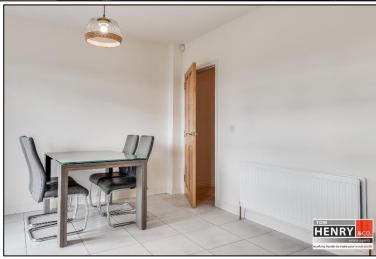

KITCHEN / DINING AREA:

FITTED HIGH & LOW LEVEL UNITS. S.S. 1 ½ SINK & DRAINER WITH MIXER TAP FITTING. INTEGRATED HOB & UNDER OVEN WITH X-FAN OVER IN S.S. CANOPY. INTEGRATED FRIDGE FREEZER. INTEGRATED DISHWASHER. UNDER UNIT LIGHTING. TILED SPLASH BACK. TILED FLOOR. FRENCH DOORS TO REAR GARDEN.