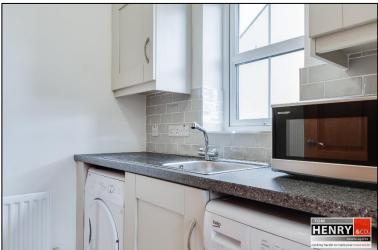

#### UTILITY ROOM:

FITTED HIGH & LOW LEVEL UNITS. S.S. SINK & DRAINER WITH MIXER TAP FITTING. TILED SPLASH BACK. PLUMBED FOR A.W.M. SPACE FOR TUMBLE DRYER. TILED FLOOR. X-FAN.

UNDER STAIR STORAGE: ELECTRIC LIGHT. TILED FLOOR.