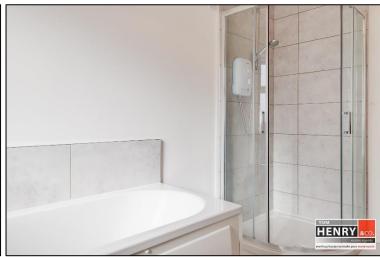

#### ENSUITE:

WASH HAND BASIN WITH TILED SPLASH BACK. ELECTRIC POINT FOR ILLUMINATED MIRROR. FULLY TILED SHOWER. TOILET. TILED FLOOR. X-

BEDROOM 2: TO FRONT. CARPET TO FLOOR.

#### BATHROOM:

4 PIECE SUITE. BATH WITH MIXER TAP FITTING WITH TILED SPLASH BACK. FULLY TILED ELECTRIC SHOWER. TOILET. WASH HAND BASIN WITH MIXER TAP FITTING & TILED SPLASH BACK WITH ILLUMINATED MIRROR. TILED FLOOR. X-FAN.