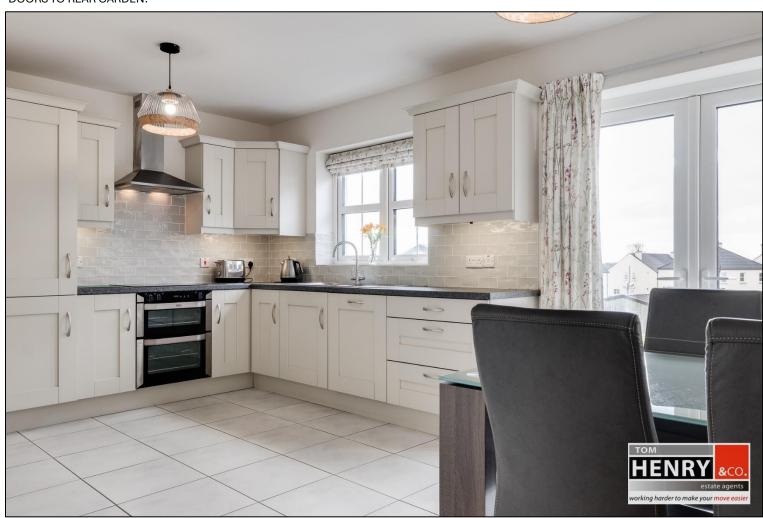

KITCHEN / DINING AREA:

FITTED HIGH & LOW LEVEL UNITS. S.S. 1 ½ SINK & DRAINER WITH MIXER TAP FITTING. INTEGRATED HOB & UNDER OVEN WITH X-FAN OVER IN S.S. CANOPY. INTEGRATED FRIDGE FREEZER. INTEGRATED DISHWASHER. UNDER UNIT LIGHTING. TILED SPLASH BACK. TILED FLOOR. FRENCH DOORS TO REAR GARDEN.