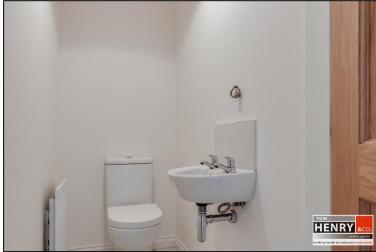

#### POWDER ROOM:

TOILET. WASH HAND BASIN WITH TILED SPLASH BACK. ELECTRIC POINT FOR ILLUMINATED MIRROR. TILED FLOOR. X-FAN.

FIRST FLOOR:

STAIRS & LANDING:

CARPET TO FLOOR. HOTPRESS: SHELVED.