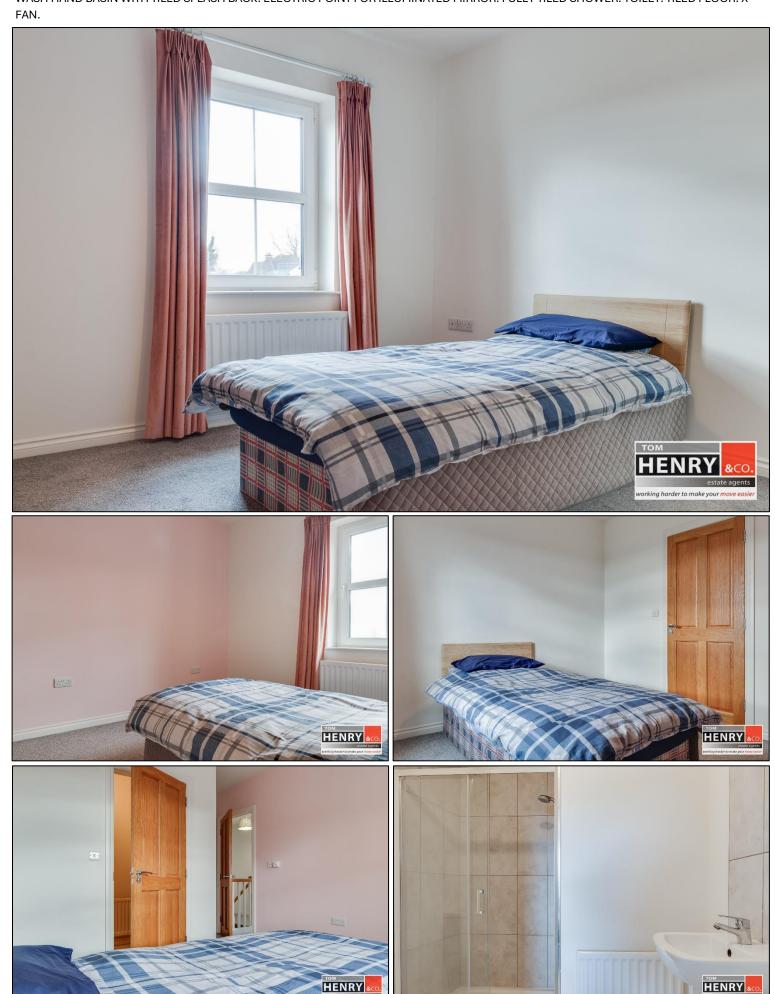

#### BEDROOM 1:

TO REAR. CARPET TO FLOOR.

#### ENSUITE:

WASH HAND BASIN WITH TILED SPLASH BACK. ELECTRIC POINT FOR ILLUMINATED MIRROR. FULLY TILED SHOWER. TOILET. TILED FLOOR. X-

BEDROOM 2: TO FRONT. CARPET TO FLOOR.

#### BATHROOM:

4 PIECE SUITE. BATH WITH MIXER TAP FITTING WITH TILED SPLASH BACK. FULLY TILED ELECTRIC SHOWER. TOILET. WASH HAND BASIN WITH MIXER TAP FITTING & TILED SPLASH BACK WITH ILLUMINATED MIRROR. TILED FLOOR. X-FAN.