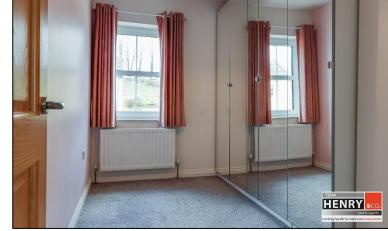

#### BEDROOM 1:

TO REAR. CARPET TO FLOOR.

#### ENSUITE:

WASH HAND BASIN WITH TILED SPLASH BACK. ELECTRIC POINT FOR ILLUMINATED MIRROR. FULLY TILED SHOWER. TOILET. TILED FLOOR. X-

BEDROOM 2: TO FRONT. CARPET TO FLOOR.

### BEDROOM 3:

TO FRONT. CARPET TO FLOOR.