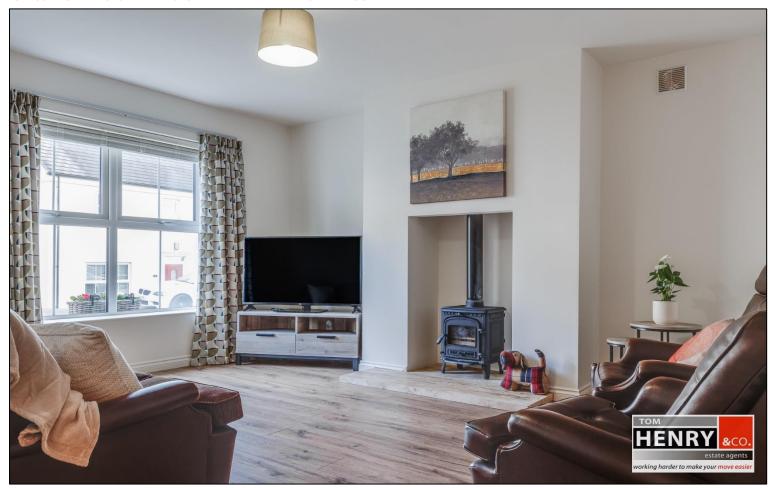

#### ENTRANCE HALL:

 $\hbox{OUTSIDE LIGHT.\,U.P.V.C.\,EXTERNAL\,DOOR\,WITH\,GLAZED\,PANEL\,\&\,FAN\,LIGHT.\,TILED\,FLOOR.\,CARPET\,TO\,STAIRS\,TO\,FIRST\,FLOOR.}$ 

SITTING ROOM:

GLASS FRONTED STOVE WITH STONE HEARTH. PRE-FINISHED FLOOR.