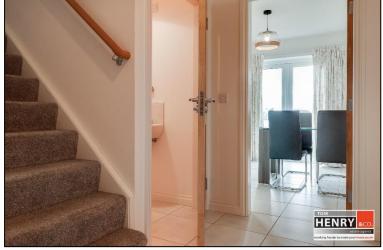

#### ENTRANCE HALL:

 $\hbox{OUTSIDE LIGHT.\,U.P.V.C.\,EXTERNAL\,DOOR\,WITH\,GLAZED\,PANEL\,\&\,FAN\,LIGHT.\,TILED\,FLOOR.\,CARPET\,TO\,STAIRS\,TO\,FIRST\,FLOOR.}$ 

SITTING ROOM:

GLASS FRONTED STOVE WITH STONE HEARTH. PRE-FINISHED FLOOR.

#### POWDER ROOM:

TOILET. WASH HAND BASIN WITH TILED SPLASH BACK. ELECTRIC POINT FOR ILLUMINATED MIRROR. TILED FLOOR. X-FAN.

FIRST FLOOR:

STAIRS & LANDING:

CARPET TO FLOOR. HOTPRESS: SHELVED.