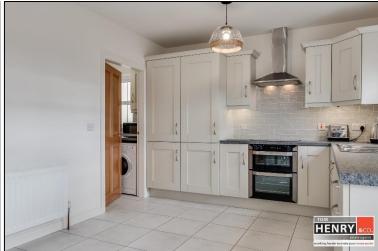

KITCHEN / DINING AREA:

FITTED HIGH & LOW LEVEL UNITS. S.S. 1 ½ SINK & DRAINER WITH MIXER TAP FITTING. INTEGRATED HOB & UNDER OVEN WITH X-FAN OVER IN S.S. CANOPY. INTEGRATED FRIDGE FREEZER. INTEGRATED DISHWASHER. UNDER UNIT LIGHTING. TILED SPLASH BACK. TILED FLOOR. FRENCH DOORS TO REAR GARDEN.