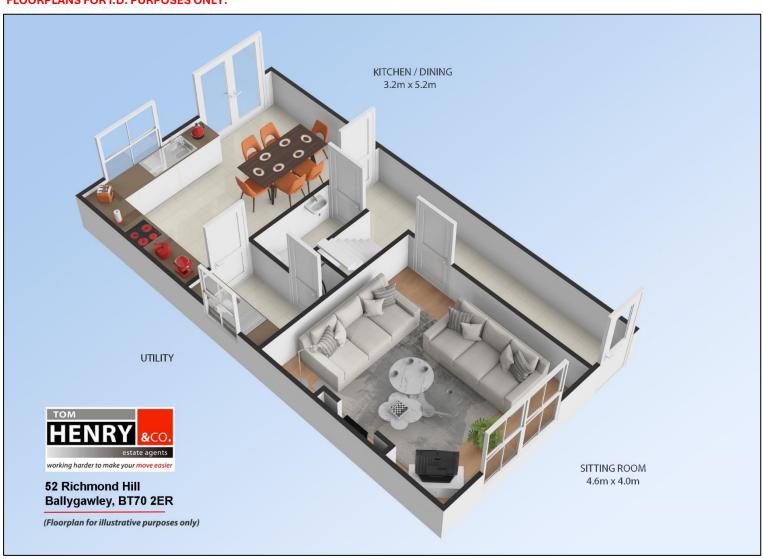

**ACCOMMODATION IN BRIEF...** 

#### ENTRANCE HALL:

 $\hbox{OUTSIDE LIGHT.\,U.P.V.C.\,EXTERNAL\,DOOR\,WITH\,GLAZED\,PANEL\,\&\,FAN\,LIGHT.\,TILED\,FLOOR.\,CARPET\,TO\,STAIRS\,TO\,FIRST\,FLOOR.}$ 

SITTING ROOM:

GLASS FRONTED STOVE WITH STONE HEARTH. PRE-FINISHED FLOOR.

KITCHEN / DINING AREA:

FITTED HIGH & LOW LEVEL UNITS. S.S. 1 ½ SINK & DRAINER WITH MIXER TAP FITTING. INTEGRATED HOB & UNDER OVEN WITH X-FAN OVER IN S.S. CANOPY. INTEGRATED FRIDGE FREEZER. INTEGRATED DISHWASHER. UNDER UNIT LIGHTING. TILED SPLASH BACK. TILED FLOOR. FRENCH DOORS TO REAR GARDEN.

#### UTILITY ROOM:

FITTED HIGH & LOW LEVEL UNITS. S.S. SINK & DRAINER WITH MIXER TAP FITTING. TILED SPLASH BACK. PLUMBED FOR A.W.M. SPACE FOR TUMBLE DRYER. TILED FLOOR. X-FAN.

UNDER STAIR STORAGE: ELECTRIC LIGHT. TILED FLOOR.