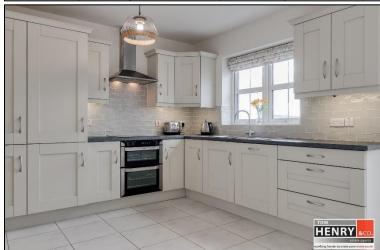

KITCHEN / DINING AREA:

FITTED HIGH & LOW LEVEL UNITS. S.S. 1 ½ SINK & DRAINER WITH MIXER TAP FITTING. INTEGRATED HOB & UNDER OVEN WITH X-FAN OVER IN S.S. CANOPY. INTEGRATED FRIDGE FREEZER. INTEGRATED DISHWASHER. UNDER UNIT LIGHTING. TILED SPLASH BACK. TILED FLOOR. FRENCH DOORS TO REAR GARDEN.