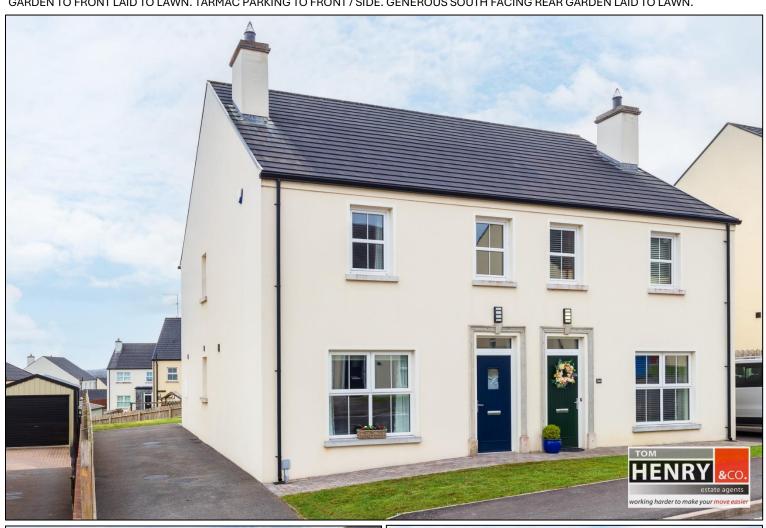

#### AN IMMACULATE SEMI-DETACHED HOME WITH A SUPERB REAR GARDEN

PRESENTED TO AN IMMACULATE STANDARD THROUGHOUT, THIS 3 BEDROOM, MASTER ENSUITE, SEMI-DETACHED PROPERTY IS IDEALLY LOCATED IN THIS QUIET & HIGHLY SOUGHT-AFTER RESIDENTIAL DEVELOPMENT WITHIN WALKING DISTANCE OF ALL BUSTLING BALLYGAWLEY TOWN AMENITIES & IS CONVENIENT TO THE MAIN ROADS NETWORK FOR COMMUTING TO AUGHNACLOY, DUNGANNON, OMAGH, ENNISKILLEN, BELFAST, ETC.

SITUATED ON A GENEROUS SITE WITH A SUPERB REAR GARDEN & BOASTING A SITTING ROOM WITH A COSY GLASS FRONTED STOVE, A BEAUTIFUL KITCHEN WITH AMPLE SPACE FOR FAMILY DINING / ENTERTAINING, A USEFUL SEPARATE UTILITY ROOM & A HANDY GROUND FLOOR CLOAK W.C; THIS PROPERTY IS SURE TO APPEAL TO FIRST-TIME BUYERS & FAMILIES ALIKE...

## PROPERTY FEATURES...

- A SUPERB SEMI-DETACHED PROPERTY.
- CONSTRUCTED C. 2017 & OWNER OCCUPIED SINCE NEW.
- CONVENTIONAL BLOCK CONSTRUCTION.
- > PRESENTED FOR SALE IN IMMACULATE ORDER THROUGHOUT.
- > SITUATED ON A PRIME SITE.
- MOST GENEROUS SOUTH FACING REAR GARDEN.
- > WITHIN STROLLING DISTANCE OF ALL BUSTLING BALLYGAWLEY AMENITIES.
- SUPERB ACCESS TO THE MAIN ROADS NETWORK FOR COMMUTING.
- 3 BEDROOMS; MASTER ENSUITE.
- > SITTING ROOM WITH COSY GLASS FRONTED STOVE.
- ENVIABLE KITCHEN WITH AMPLE SPACE FOR DINING / ENTERTAINING.
- > SEPARATE UTILITY ROOM WITH UNDER STAIR STORE.
- GROUND FLOOR CLOAK W.C.
- BATHROOM WITH 4 PIECE SUITE.
- > WHITE SKIRTINGS & ARCHITRAVES.
- > 4 PANEL SOLID TIMBER INTERNAL DOORS.
- BLINDS & CURTAINS INCLUDED IN SALE.
- > ALARM SYSTEM.
- > OIL FIRED CENTRAL HEATING.
- ▶ U.P.V.C. DOUBLE GLAZED WINDOWS & EXTERNAL DOORS.
- > OFF-STREET PARKING.
- > ENERGY EFFICIENT: 85 / B RATING.
- > SUITABLE FOR CO-OWNERSHIP.
- WOULD MAKE A FANTASTIC FIRST OR FAMILY HOME.
- EARLY VIEWING IS HIGHLY RECOMMENDED TO AVOID DISAPPOINTMENT.