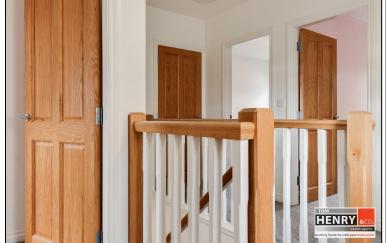

#### POWDER ROOM:

TOILET. WASH HAND BASIN WITH TILED SPLASH BACK. ELECTRIC POINT FOR ILLUMINATED MIRROR. TILED FLOOR. X-FAN.

FIRST FLOOR:

STAIRS & LANDING:

CARPET TO FLOOR. HOTPRESS: SHELVED.