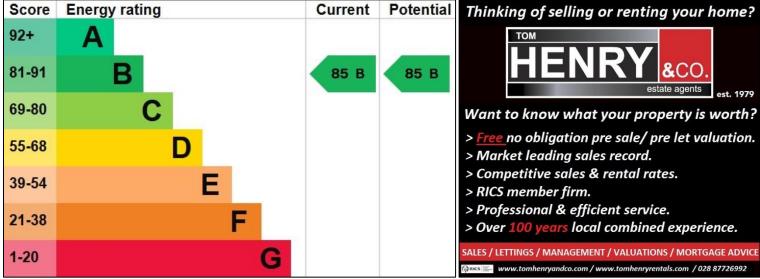

## PROPERTY FEATURES...

- A SUPERB SEMI-DETACHED PROPERTY.
- CONSTRUCTED C. 2017 & OWNER OCCUPIED SINCE NEW.
- CONVENTIONAL BLOCK CONSTRUCTION.
- > PRESENTED FOR SALE IN IMMACULATE ORDER THROUGHOUT.
- > SITUATED ON A PRIME SITE.
- MOST GENEROUS SOUTH FACING REAR GARDEN.
- > WITHIN STROLLING DISTANCE OF ALL BUSTLING BALLYGAWLEY AMENITIES.
- SUPERB ACCESS TO THE MAIN ROADS NETWORK FOR COMMUTING.
- 3 BEDROOMS; MASTER ENSUITE.
- > SITTING ROOM WITH COSY GLASS FRONTED STOVE.
- ENVIABLE KITCHEN WITH AMPLE SPACE FOR DINING / ENTERTAINING.
- > SEPARATE UTILITY ROOM WITH UNDER STAIR STORE.
- GROUND FLOOR CLOAK W.C.
- BATHROOM WITH 4 PIECE SUITE.
- > WHITE SKIRTINGS & ARCHITRAVES.
- > 4 PANEL SOLID TIMBER INTERNAL DOORS.
- BLINDS & CURTAINS INCLUDED IN SALE.
- > ALARM SYSTEM.
- > OIL FIRED CENTRAL HEATING.
- ▶ U.P.V.C. DOUBLE GLAZED WINDOWS & EXTERNAL DOORS.
- > OFF-STREET PARKING.
- > ENERGY EFFICIENT: 85 / B RATING.
- > SUITABLE FOR CO-OWNERSHIP.
- WOULD MAKE A FANTASTIC FIRST OR FAMILY HOME.
- EARLY VIEWING IS HIGHLY RECOMMENDED TO AVOID DISAPPOINTMENT.