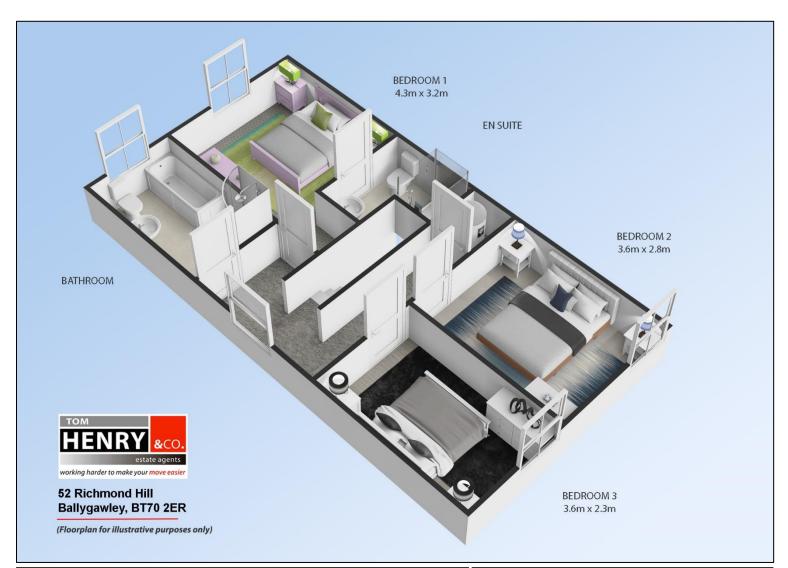

#### BEDROOM 1:

TO REAR. CARPET TO FLOOR.

#### ENSUITE:

WASH HAND BASIN WITH TILED SPLASH BACK. ELECTRIC POINT FOR ILLUMINATED MIRROR. FULLY TILED SHOWER. TOILET. TILED FLOOR. X-

BEDROOM 2: TO FRONT. CARPET TO FLOOR.

### BEDROOM 3:

TO FRONT. CARPET TO FLOOR.

#### BATHROOM:

4 PIECE SUITE. BATH WITH MIXER TAP FITTING WITH TILED SPLASH BACK. FULLY TILED ELECTRIC SHOWER. TOILET. WASH HAND BASIN WITH MIXER TAP FITTING & TILED SPLASH BACK WITH ILLUMINATED MIRROR. TILED FLOOR. X-FAN.