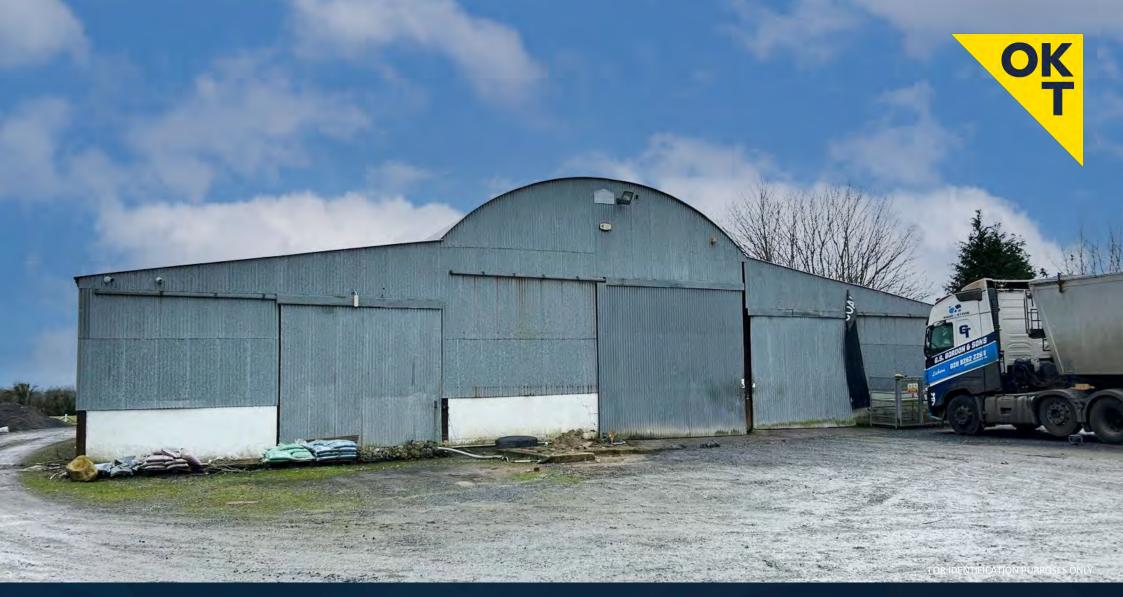

## FOR SALE

14A Dagger Road, Lisburn, Co Antrim BT28 2TJ

Industrial premises extending to c. 4,036 sq ft (375 sq m) on a site of c. 1.7 acres

## **DESCRIPTION**

The subject comprises of an impressive industrial location on a self-contained 1.7 acre site.

The subject benefits from a 4,036 sq. ft steel portal frame storage unit and with extensive yard space.