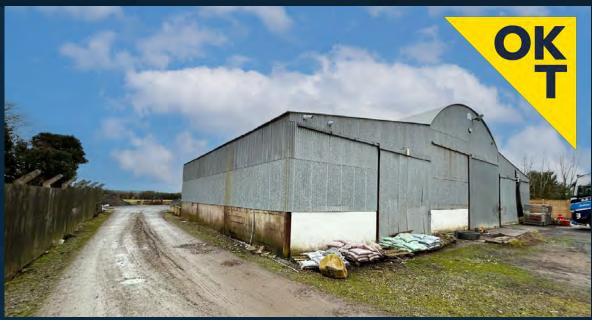

## FOR SALE

14A Dagger Road, Lisburn, Co Antrim BT28 2TJ

Industrial premises extending to c. 4,036 sq ft (375 sq m) on a site of c. 1.7 acres

## **DESCRIPTION**

The subject comprises of an impressive industrial location on a self-contained 1.7 acre site.

The subject benefits from a 4,036 sq. ft steel portal frame storage unit and with extensive yard space.