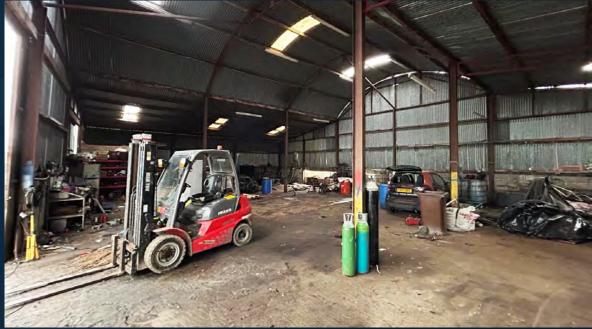

## **DESCRIPTION**

The subject comprises of an impressive industrial location on a self-contained 1.7 acre site.

The subject benefits from a 4,036 sq. ft steel portal frame storage unit and with extensive yard space.

#### Warehouse 375 4,036