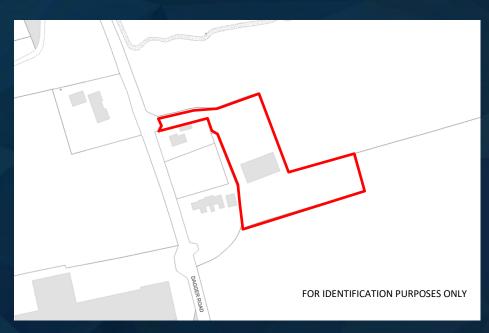

## **SITE AREA**

The subject property sits on a site of c. 1.7 acres (0.69 hectares)