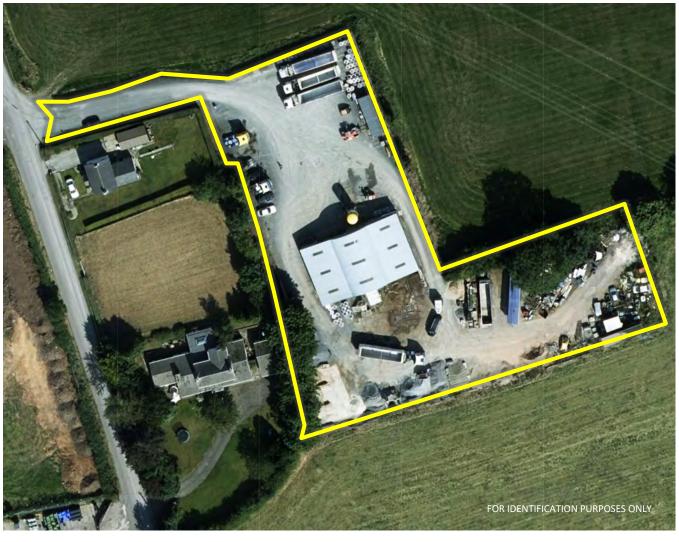

## **DESCRIPTION**

The subject comprises of an impressive industrial location on a self-contained 1.7 acre site.

The subject benefits from a 4,036 sq. ft steel portal frame storage unit and with extensive yard space.

## **SITE AREA**

The subject property sits on a site of c. 1.7 acres (0.69 hectares)