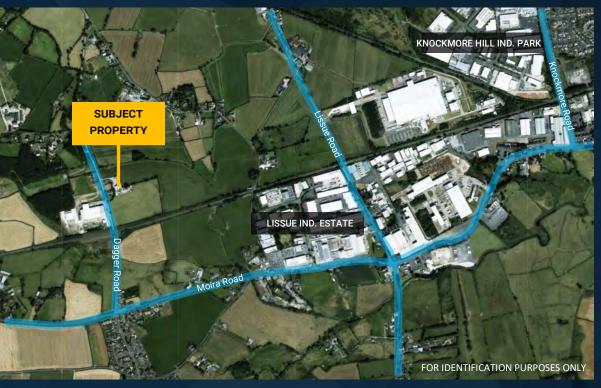

## **LOCATION**

Lisburn is located c. 9 miles west of Belfast City Centre and constitutes part of the Belfast Metropolitan Area.

Lisburn city benefits from excellent road access being adjacent to the M1 motorway which connects greater Belfast with the West of the province and the A1 which provides a direct link to Dublin and the Republic of Ireland.

The subject property is located on Dagger Road, situated just off the Moira Road and in close proximity to Lissue Industrial Estate, Knockmore Hill Industrial Estate and the M1 Motorway.

Magheragall

Maghe