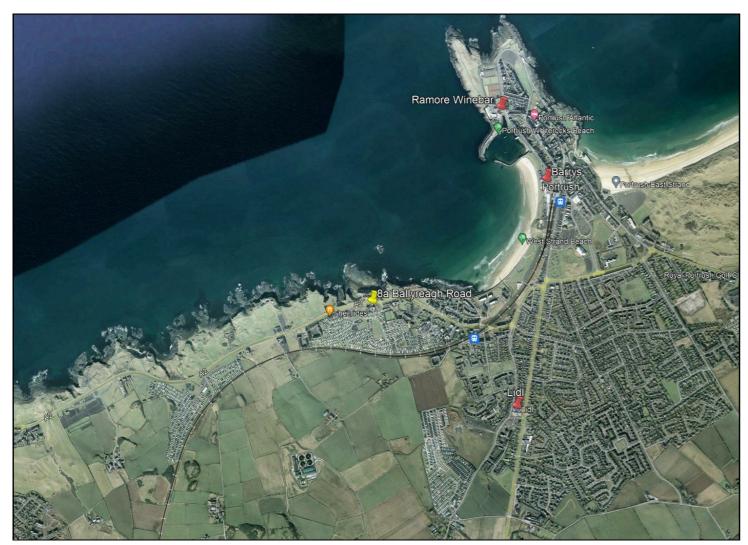

## **PORTRUSH**

Site for 2 dwellings @ 8A Ballyreagh Road **BT56 8LP** Offers Over £595,000

028 7083 2000 www.armstronggordon.com Armstrong Gordon are delighted to offer for sale this superbly located building site for 2 dwellings with foundations in. The plans are passed for a truly spectacular four bedroom, semi-detached, with a contemporary atmosphere and offering great views across Atlantic Ocean and Donegal Headlands and extending to approximately 2300 Sq Ft of living space. Located on a very established popular coast road area, the property benefits from excellent living accommodation. Located in the popular seaside resort of Portrush but also near Portstewart, the property benefits from being on the doorstep of this seaside resorts many fine attractions including Royal Portrush Golf Club, beaches and an excellent choice of well known eating establishments. This contemporary home is sure to create interest to those acquiring a superb building site in a stunning location.

Leaving Portrush on the Ballyreagh Road heading towards Portstewart, No 8a will be left hand side just after you go over the hill.