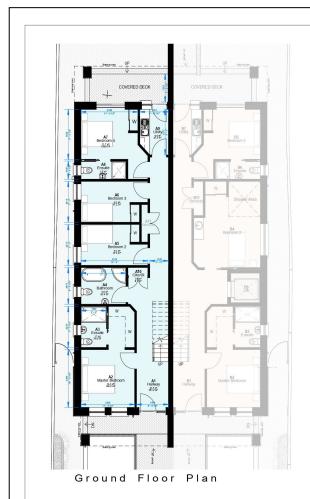

### **ACCOMMODATION COMPRISES:**

GROUND FLOOR: FIRST FLOOR:

Hallway: Open Plan Living/Kitchen/Dining/Snug:

6'6 wide Living Area:

Master Bedroom: 18'7 x 18'0

11'0 x 10'8

Balcony:

Ensuite: 17'5 x 5'6

7'7 x 5'3

Kitchen/Dining Area:

Walk in wardrobe:  $24'3 \times 18'0$ 

**Bathroom:** Snug: 9'3 x 6'9 11'7 x 11'4

Cloaks Cupboard/Storage: Store:

Bedroom 2: 13'9 x 7'7

Separate W.C.:

Bedroom 3: Rear Deck:

13'9 x 7'7

Redroom 4:

Freehold

Bedroom 4:

11'8 x 9'3

Ensuite:

9'3 x 3'4

 Utility Room:
 8'5 x 5'10
 TOTAL
 178.34m²
 1,919.7ft² (GIA)