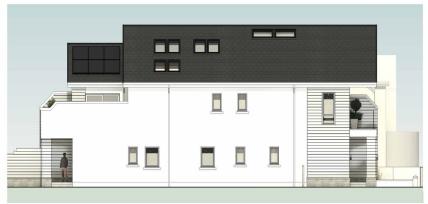

$24'3 \times 18'0$ 

**Bathroom:** Snug: 9'3 x 6'9 11'7 x 11'4

Cloaks Cupboard/Storage: Store:

Bedroom 2: 13'9 x 7'7

Separate W.C.:

Bedroom 3: Rear Deck:

13'9 x 7'7

Redroom 4:

Freehold

Bedroom 4:

11'8 x 9'3

Ensuite:

9'3 x 3'4

 Utility Room:
 8'5 x 5'10
 TOTAL
 178.34m²
 1,919.7ft² (GIA)

 Covered Decked Area:
 Rear Deck
 15.70m²
 168.70ft²

| Ground Floor  | 93.64m²  | 1,008.0ft²          |
|---------------|----------|---------------------|
| First Floor   | 84.70m²  | 911.7ft²            |
| TOTAL         | 178.34m² | 1,919.7ft² (GIA)    |
| Rear Deck     | 15.70m²  | 168.70ft²           |
| Front Balcony | 9.20m²   | 98.90ft²            |
| TOTAL         | 203.24m² | 2,187.30ft² (Gross) |

### 3D's Visualisations





























Front Elevation

Rear Elevation



Side Elevation