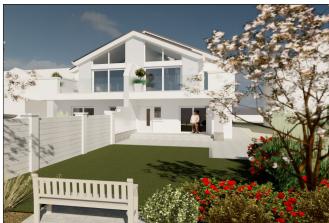

5'3

Kitchen/Dining Area:

Walk in wardrobe:  $24'3 \times 18'0$ 

**Bathroom:** Snug: 9'3 x 6'9 11'7 x 11'4

Cloaks Cupboard/Storage: Store:

Bedroom 2: 13'9 x 7'7

Separate W.C.:

Bedroom 3: Rear Deck:

13'9 x 7'7

Redroom 4:

Freehold

Bedroom 4:

11'8 x 9'3

Ensuite:

9'3 x 3'4

 Utility Room:
 8'5 x 5'10
 TOTAL
 178.34m²
 1,919.7ft² (GIA)

 Covered Decked Area:
 Rear Deck
 15.70m²
 168.70ft²

| Ground Floor  | 93.64m²  | 1,008.0ft²          |
|---------------|----------|---------------------|
| First Floor   | 84.70m²  | 911.7ft²            |
| TOTAL         | 178.34m² | 1,919.7ft² (GIA)    |
| Rear Deck     | 15.70m²  | 168.70ft²           |
| Front Balcony | 9.20m²   | 98.90ft²            |
| TOTAL         | 203.24m² | 2,187.30ft² (Gross) |

### 3D's Visualisations





























Front Elevation

Rear Elevation



Side Elevation