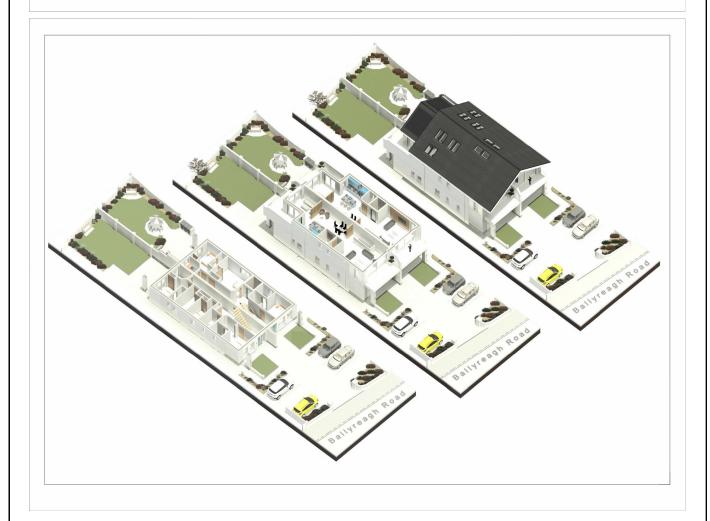

## **PORTRUSH**

Site for 2 dwellings @ 8A Ballyreagh Road **BT56 8LP** Offers Over £595,000

028 7083 2000 www.armstronggordon.com Armstrong Gordon are delighted to offer for sale this superbly located building site for 2 dwellings with foundations in. The plans are passed for a truly spectacular four bedroom, semi-detached, with a contemporary atmosphere and offering great views across Atlantic Ocean and Donegal Headlands and extending to approximately 2300 Sq Ft of living space. Located on a very established popular coast road area, the property benefits from excellent living accommodation. Located in the popular seaside resort of Portrush but also near Portstewart, the property benefits from being on the doorstep of this seaside resorts many fine attractions including Royal Portrush Golf Club, beaches and an excellent choice of well known eating establishments. This contemporary home is sure to create interest to those acquiring a superb building site in a stunning location.