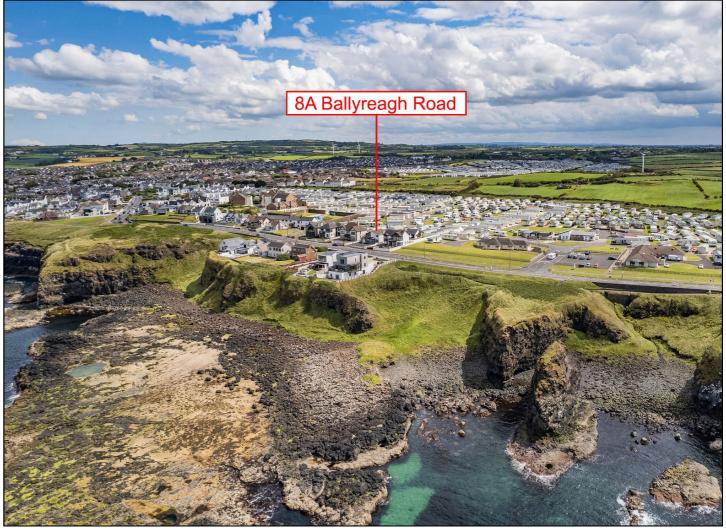

## **PORTRUSH**

Site for 2 dwellings @ 8A Ballyreagh Road **BT56 8LP** Offers Over £595,000

028 7083 2000 www.armstronggordon.com Armstrong Gordon are delighted to offer for sale this superbly located building site for 2 dwellings with foundations in. The plans are passed for a truly spectacular four bedroom, semi-detached, with a contemporary atmosphere and offering great views across Atlantic Ocean and Donegal Headlands and extending to approximately 2300 Sq Ft of living space. Located on a very established popular coast road area, the property benefits from excellent living accommodation. Located in the popular seaside resort of Portrush but also near Portstewart, the property benefits from being on the doorstep of this seaside resorts many fine attractions including Royal Portrush Golf Club, beaches and an excellent choice of well known eating establishments. This contemporary home is sure to create interest to those acquiring a superb building site in a stunning location.

Leaving Portrush on the Ballyreagh Road heading towards Portstewart, No 8a will be left hand side just after you go over the hill.