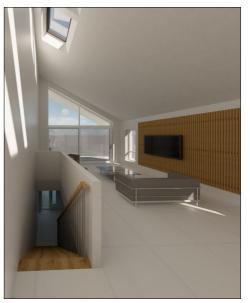

x 5'6

7'7 x 5'3

Kitchen/Dining Area:

Walk in wardrobe:  $24'3 \times 18'0$ 

**Bathroom:** Snug: 9'3 x 6'9 11'7 x 11'4

Cloaks Cupboard/Storage: Store:

Bedroom 2: 13'9 x 7'7

Separate W.C.:

Bedroom 3: Rear Deck:

13'9 x 7'7

Redroom 4:

Freehold

Bedroom 4:

11'8 x 9'3

Ensuite:

9'3 x 3'4

 Utility Room:
 8'5 x 5'10
 TOTAL
 178.34m²
 1,919.7ft² (GIA)

 Covered Decked Area:
 Rear Deck
 15.70m²
 168.70ft²

| Ground Floor  | 93.64m²  | 1,008.0ft²          |
|---------------|----------|---------------------|
| First Floor   | 84.70m²  | 911.7ft²            |
| TOTAL         | 178.34m² | 1,919.7ft² (GIA)    |
| Rear Deck     | 15.70m²  | 168.70ft²           |
| Front Balcony | 9.20m²   | 98.90ft²            |
| TOTAL         | 203.24m² | 2,187.30ft² (Gross) |

### 3D's Visualisations





























Front Elevation

Rear Elevation



Side Elevation