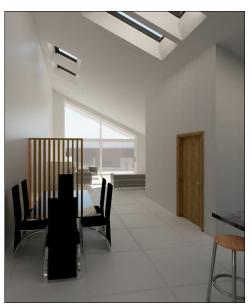

5'6

7'7 x 5'3

Kitchen/Dining Area:

Walk in wardrobe:  $24'3 \times 18'0$ 

**Bathroom:** Snug: 9'3 x 6'9 11'7 x 11'4

Cloaks Cupboard/Storage: Store:

Bedroom 2: 13'9 x 7'7

Separate W.C.:

Bedroom 3: Rear Deck:

13'9 x 7'7

Redroom 4:

Freehold

Bedroom 4:

11'8 x 9'3

Ensuite:

9'3 x 3'4

 Utility Room:
 8'5 x 5'10
 TOTAL
 178.34m²
 1,919.7ft² (GIA)

 Covered Decked Area:
 Rear Deck
 15.70m²
 168.70ft²

| Ground Floor  | 93.64m²  | 1,008.0ft²          |
|---------------|----------|---------------------|
| First Floor   | 84.70m²  | 911.7ft²            |
| TOTAL         | 178.34m² | 1,919.7ft² (GIA)    |
| Rear Deck     | 15.70m²  | 168.70ft²           |
| Front Balcony | 9.20m²   | 98.90ft²            |
| TOTAL         | 203.24m² | 2,187.30ft² (Gross) |

### 3D's Visualisations





























Front Elevation

Rear Elevation



Side Elevation