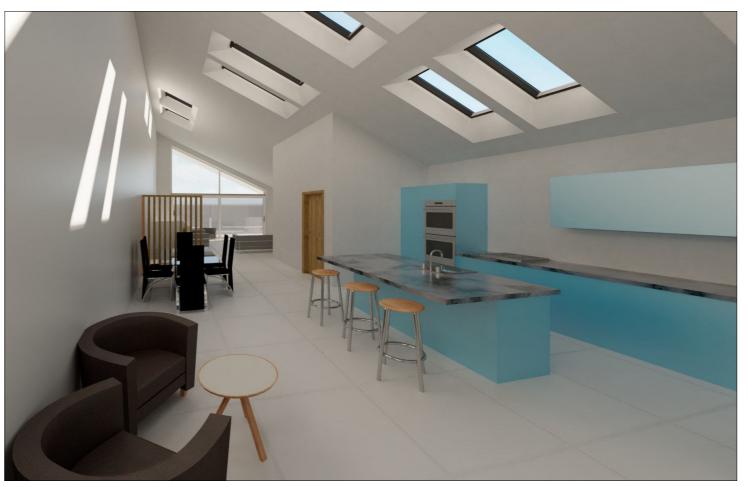

7'7 x 5'3

Kitchen/Dining Area:

Walk in wardrobe:  $24'3 \times 18'0$ 

**Bathroom:** Snug: 9'3 x 6'9 11'7 x 11'4

Cloaks Cupboard/Storage: Store:

Bedroom 2: 13'9 x 7'7

Separate W.C.:

Bedroom 3: Rear Deck:

13'9 x 7'7

Redroom 4:

Freehold

Bedroom 4:

11'8 x 9'3

Ensuite:

9'3 x 3'4

 Utility Room:
 8'5 x 5'10
 TOTAL
 178.34m²
 1,919.7ft² (GIA)

 Covered Decked Area:
 Rear Deck
 15.70m²
 168.70ft²

| Ground Floor  | 93.64m²  | 1,008.0ft²          |
|---------------|----------|---------------------|
| First Floor   | 84.70m²  | 911.7ft²            |
| TOTAL         | 178.34m² | 1,919.7ft² (GIA)    |
| Rear Deck     | 15.70m²  | 168.70ft²           |
| Front Balcony | 9.20m²   | 98.90ft²            |
| TOTAL         | 203.24m² | 2,187.30ft² (Gross) |

### 3D's Visualisations





























Front Elevation

Rear Elevation



Side Elevation