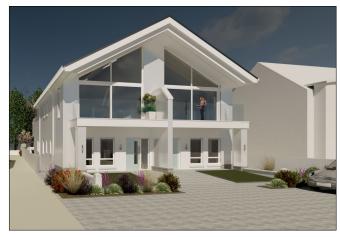

7 x 5'3

Kitchen/Dining Area:

Walk in wardrobe:  $24'3 \times 18'0$ 

**Bathroom:** Snug: 9'3 x 6'9 11'7 x 11'4

Cloaks Cupboard/Storage: Store:

Bedroom 2: 13'9 x 7'7

Separate W.C.:

Bedroom 3: Rear Deck:

13'9 x 7'7

Redroom 4:

Freehold

Bedroom 4:

11'8 x 9'3

Ensuite:

9'3 x 3'4

 Utility Room:
 8'5 x 5'10
 TOTAL
 178.34m²
 1,919.7ft² (GIA)

 Covered Decked Area:
 Rear Deck
 15.70m²
 168.70ft²

| Ground Floor  | 93.64m²  | 1,008.0ft²          |
|---------------|----------|---------------------|
| First Floor   | 84.70m²  | 911.7ft²            |
| TOTAL         | 178.34m² | 1,919.7ft² (GIA)    |
| Rear Deck     | 15.70m²  | 168.70ft²           |
| Front Balcony | 9.20m²   | 98.90ft²            |
| TOTAL         | 203.24m² | 2,187.30ft² (Gross) |

### 3D's Visualisations





























Front Elevation

Rear Elevation



Side Elevation