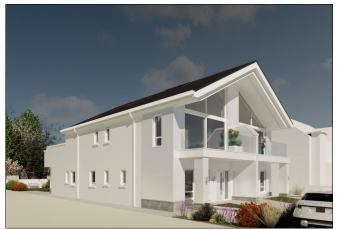

x 5'3

Kitchen/Dining Area:

Walk in wardrobe:  $24'3 \times 18'0$ 

**Bathroom:** Snug: 9'3 x 6'9 11'7 x 11'4

Cloaks Cupboard/Storage: Store:

Bedroom 2: 13'9 x 7'7

Separate W.C.:

Bedroom 3: Rear Deck:

13'9 x 7'7

Redroom 4:

Freehold

Bedroom 4:

11'8 x 9'3

Ensuite:

9'3 x 3'4

 Utility Room:
 8'5 x 5'10
 TOTAL
 178.34m²
 1,919.7ft² (GIA)

 Covered Decked Area:
 Rear Deck
 15.70m²
 168.70ft²

| Ground Floor  | 93.64m²  | 1,008.0ft²          |
|---------------|----------|---------------------|
| First Floor   | 84.70m²  | 911.7ft²            |
| TOTAL         | 178.34m² | 1,919.7ft² (GIA)    |
| Rear Deck     | 15.70m²  | 168.70ft²           |
| Front Balcony | 9.20m²   | 98.90ft²            |
| TOTAL         | 203.24m² | 2,187.30ft² (Gross) |

### 3D's Visualisations





























Front Elevation

Rear Elevation



Side Elevation