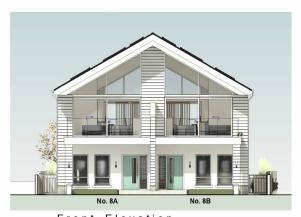

chen/Dining Area:

Walk in wardrobe:  $24'3 \times 18'0$ 

**Bathroom:** Snug: 9'3 x 6'9 11'7 x 11'4

Cloaks Cupboard/Storage: Store:

Bedroom 2: 13'9 x 7'7

Separate W.C.:

Bedroom 3: Rear Deck:

13'9 x 7'7

Redroom 4:

Freehold

Bedroom 4:

11'8 x 9'3

Ensuite:

9'3 x 3'4

 Utility Room:
 8'5 x 5'10
 TOTAL
 178.34m²
 1,919.7ft² (GIA)

 Covered Decked Area:
 Rear Deck
 15.70m²
 168.70ft²

| Ground Floor  | 93.64m²  | 1,008.0ft²          |
|---------------|----------|---------------------|
| First Floor   | 84.70m²  | 911.7ft²            |
| TOTAL         | 178.34m² | 1,919.7ft² (GIA)    |
| Rear Deck     | 15.70m²  | 168.70ft²           |
| Front Balcony | 9.20m²   | 98.90ft²            |
| TOTAL         | 203.24m² | 2,187.30ft² (Gross) |

### 3D's Visualisations





























Front Elevation

Rear Elevation



Side Elevation