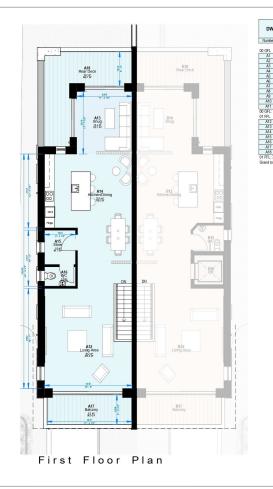

### **ACCOMMODATION COMPRISES:**

GROUND FLOOR: FIRST FLOOR:

Hallway: Open Plan Living/Kitchen/Dining/Snug:

6'6 wide Living Area:

Master Bedroom: 18'7 x 18'0

11'0 x 10'8

Balcony:

Ensuite: 17'5 x 5'6

7'7 x 5'3

Kitchen/Dining Area:

Walk in wardrobe:  $24'3 \times 18'0$ 

**Bathroom:** Snug: 9'3 x 6'9 11'7 x 11'4

Cloaks Cupboard/Storage: Store:

Bedroom 2: 13'9 x 7'7

Separate W.C.:

Bedroom 3: Rear Deck:

13'9 x 7'7

Redroom 4:

Freehold

Bedroom 4:

11'8 x 9'3

Ensuite:

9'3 x 3'4

 Utility Room:
 8'5 x 5'10
 TOTAL
 178.34m²
 1,919.7ft² (GIA)