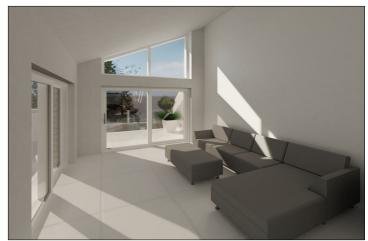

7'7 x 5'3

Kitchen/Dining Area:

Walk in wardrobe:  $24'3 \times 18'0$ 

**Bathroom:** Snug: 9'3 x 6'9 11'7 x 11'4

Cloaks Cupboard/Storage: Store:

Bedroom 2: 13'9 x 7'7

Separate W.C.:

Bedroom 3: Rear Deck:

13'9 x 7'7

Redroom 4:

Freehold

Bedroom 4:

11'8 x 9'3

Ensuite:

9'3 x 3'4

 Utility Room:
 8'5 x 5'10
 TOTAL
 178.34m²
 1,919.7ft² (GIA)

 Covered Decked Area:
 Rear Deck
 15.70m²
 168.70ft²

| Ground Floor  | 93.64m²  | 1,008.0ft²          |
|---------------|----------|---------------------|
| First Floor   | 84.70m²  | 911.7ft²            |
| TOTAL         | 178.34m² | 1,919.7ft² (GIA)    |
| Rear Deck     | 15.70m²  | 168.70ft²           |
| Front Balcony | 9.20m²   | 98.90ft²            |
| TOTAL         | 203.24m² | 2,187.30ft² (Gross) |

### 3D's Visualisations





























Front Elevation

Rear Elevation



Side Elevation