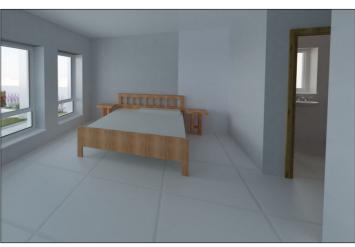

'6

7'7 x 5'3

Kitchen/Dining Area:

Walk in wardrobe:  $24'3 \times 18'0$ 

**Bathroom:** Snug: 9'3 x 6'9 11'7 x 11'4

Cloaks Cupboard/Storage: Store:

Bedroom 2: 13'9 x 7'7

Separate W.C.:

Bedroom 3: Rear Deck:

13'9 x 7'7

Redroom 4:

Freehold

Bedroom 4:

11'8 x 9'3

Ensuite:

9'3 x 3'4

 Utility Room:
 8'5 x 5'10
 TOTAL
 178.34m²
 1,919.7ft² (GIA)

 Covered Decked Area:
 Rear Deck
 15.70m²
 168.70ft²

| Ground Floor  | 93.64m²  | 1,008.0ft²          |
|---------------|----------|---------------------|
| First Floor   | 84.70m²  | 911.7ft²            |
| TOTAL         | 178.34m² | 1,919.7ft² (GIA)    |
| Rear Deck     | 15.70m²  | 168.70ft²           |
| Front Balcony | 9.20m²   | 98.90ft²            |
| TOTAL         | 203.24m² | 2,187.30ft² (Gross) |

### 3D's Visualisations





























Front Elevation

Rear Elevation



Side Elevation