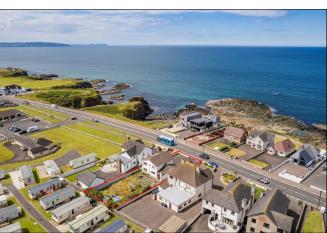

## **PORTRUSH**

Site for 2 dwellings @ 8A Ballyreagh Road **BT56 8LP** Offers Over £595,000

028 7083 2000 www.armstronggordon.com Armstrong Gordon are delighted to offer for sale this superbly located building site for 2 dwellings with foundations in. The plans are passed for a truly spectacular four bedroom, semi-detached, with a contemporary atmosphere and offering great views across Atlantic Ocean and Donegal Headlands and extending to approximately 2300 Sq Ft of living space. Located on a very established popular coast road area, the property benefits from excellent living accommodation. Located in the popular seaside resort of Portrush but also near Portstewart, the property benefits from being on the doorstep of this seaside resorts many fine attractions including Royal Portrush Golf Club, beaches and an excellent choice of well known eating establishments. This contemporary home is sure to create interest to those acquiring a superb building site in a stunning location.

Leaving Portrush on the Ballyreagh Road heading towards Portstewart, No 8a will be left hand side just after you go over the hill.