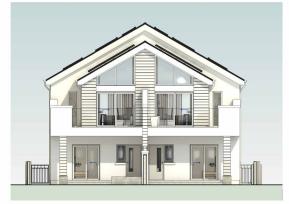

en/Dining Area:

Walk in wardrobe:  $24'3 \times 18'0$ 

**Bathroom:** Snug: 9'3 x 6'9 11'7 x 11'4

Cloaks Cupboard/Storage: Store:

Bedroom 2: 13'9 x 7'7

Separate W.C.:

Bedroom 3: Rear Deck:

13'9 x 7'7

Redroom 4:

Freehold

Bedroom 4:

11'8 x 9'3

Ensuite:

9'3 x 3'4

 Utility Room:
 8'5 x 5'10
 TOTAL
 178.34m²
 1,919.7ft² (GIA)

 Covered Decked Area:
 Rear Deck
 15.70m²
 168.70ft²

| Ground Floor  | 93.64m²  | 1,008.0ft²          |
|---------------|----------|---------------------|
| First Floor   | 84.70m²  | 911.7ft²            |
| TOTAL         | 178.34m² | 1,919.7ft² (GIA)    |
| Rear Deck     | 15.70m²  | 168.70ft²           |
| Front Balcony | 9.20m²   | 98.90ft²            |
| TOTAL         | 203.24m² | 2,187.30ft² (Gross) |

### 3D's Visualisations





























Front Elevation

Rear Elevation



Side Elevation