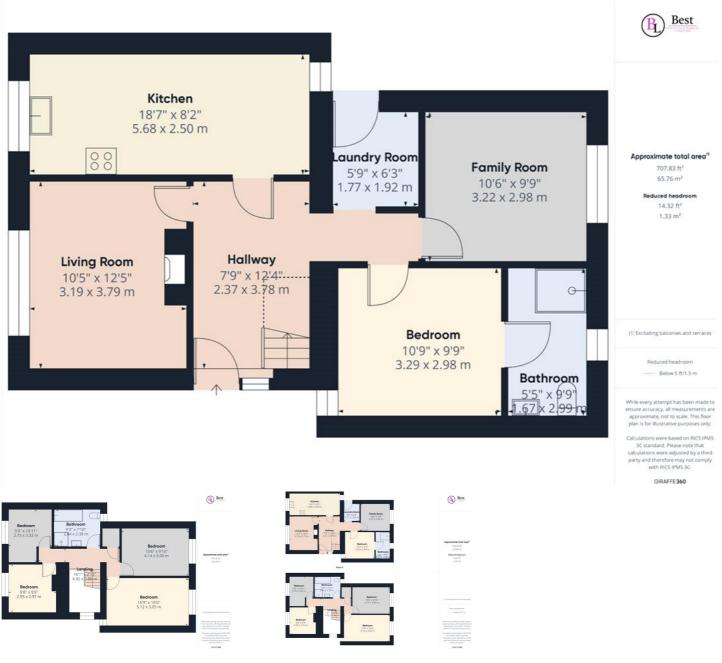

## GREENLAND DRIVE, LARNE OFFERS OVER £159,950

Do not be deceived by this property!! - it looks like a regular terrace from the front but has almost double extension to the back and still a great garden. An ideal house for growing families that wish to stay in the local area as houses this size rarely come up in Boyne Square. Must be viewed Modernised and extended property Lounge Family room Extended Kitchen Ground floor shower room Utility Five large bedrooms Large and modern family bathroom with separate shower and bath Disability access to front with ground floor bedroom / wet room All modernised to a high standard in recent years Drive way parking Generous back garden in lawn Over looking green and park Minutes from shops, buses and schools Investors - potential to split here (subject to necessary approvals) please ask for further information

Whilst every effort is made to ensure the accuracy of these details, it should be noted that the measurements are approximate only. Floorplans are for representation purposes only and prepared according to the RICS Code of Measuring Practice by our floorplan provider. Therefore, the layout of doors, windows and rooms are approximate and should be regarded as such by any prospective purchaser. Any internal photographs are intended as a guide only and it should not be assumed that any of the furniture/liftings are included in any sale. Where shown, details of lease, ground rent and service charge are provided by the vendor and their accuracy cannot be guaranteed, as the information may not have been verified and further checks should be made either through your soliciotr/conveyance. Where appliances, including central heating, are mentioned, it cannot be guaranteed, as they are in working order, as they have not been tested. Please also note that wiring, plumbing and drains have not been checked.