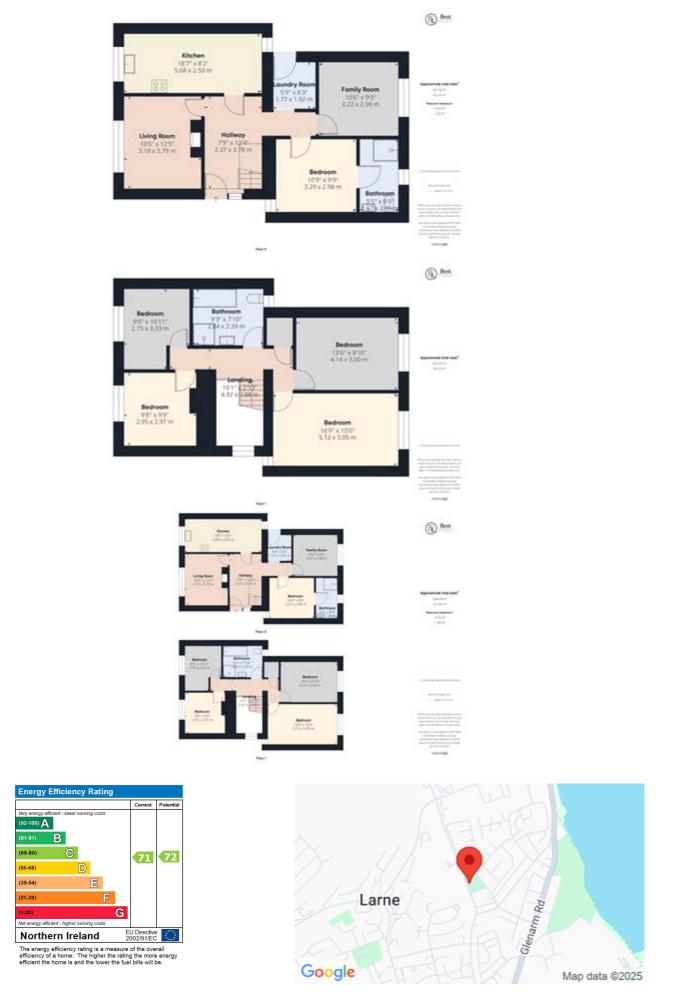

## GREENLAND DRIVE, LARNE OFFERS OVER £159,950

Do not be deceived by this property!! - it looks like a regular terrace from the front but has almost double extension to the back and still a great garden. An ideal house for growing families that wish to stay in the local area as houses this size rarely come up in Boyne Square. Must be viewed Modernised and extended property Lounge Family room Extended Kitchen Ground floor shower room Utility Five large bedrooms Large and modern family bathroom with separate shower and bath Disability access to front with ground floor bedroom / wet room All modernised to a high standard in recent years Drive way parking Generous back garden in lawn Over looking green and park Minutes from shops, buses and schools Investors - potential to split here (subject to necessary approvals) please ask for further information

Whilst every effort is made to ensure the accuracy of these details, it should be noted that the measurements are approximate only. Floorplans are for representation purposes only and prepared according to the RICS Code of Measuring Practice by our floorplan provider. Therefore, the layout of doors, windows and rooms are approximate and should be regarded as such by any prospective purchaser. Any internal photographs are intended as a guide only and it should not be assumed that any of the furniture/liftings are included in any sale. Where shown, details of lease, ground rent and service charge are provided by the vendor and their accuracy cannot be guaranteed, as the information may not have been verified and further checks should be made either through your soliciotr/conveyance. Where appliances, including central heating, are mentioned, it cannot be guaranteed, as they are in working order, as they have not been tested. Please also note that wiring, plumbing and drains have not been checked.