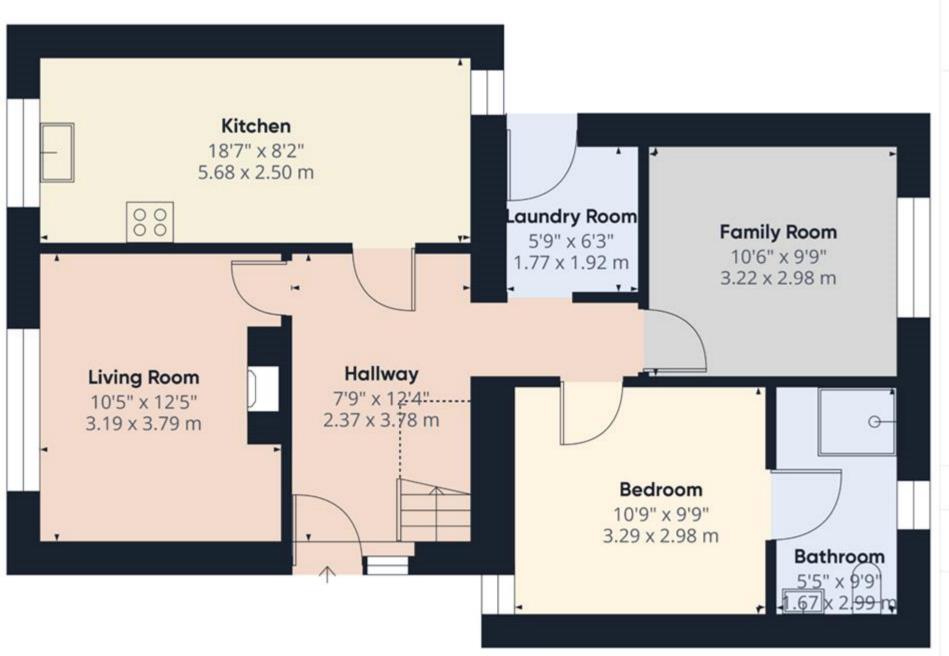

### **Description**

Modernised and extended property

Lounge

Family room

Extended Kitchen

Ground floor shower room

Utility

Five large bedrooms

Large and modern family bathroom with separate shower and bath

Disability access to front with ground floor bedroom / wet room

All modernised to a high standard in recent years

Drive way parking

Generous back garden in lawn

Over looking green and park

Minutes from shops, buses and schools

Investors - potential to split here (subject to necessary approvals)

please ask for further information