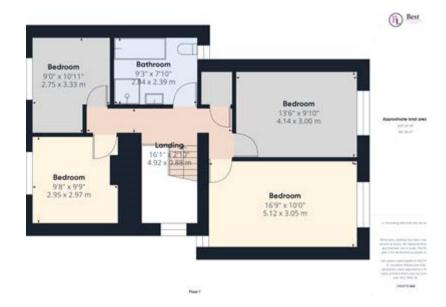

### **Description**

Modernised and extended property

Lounge

Family room

Extended Kitchen

Ground floor shower room

Utility

Five large bedrooms

Large and modern family bathroom with separate shower and bath

Disability access to front with ground floor bedroom / wet room

All modernised to a high standard in recent years

Drive way parking

Generous back garden in lawn

Over looking green and park

Minutes from shops, buses and schools

Investors - potential to split here (subject to necessary approvals)

please ask for further information