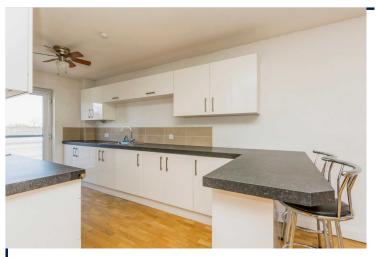

# **Kitchen/ Living/ Dining Room** 32' x 15'4" (9.75m x 4.67m)

Laminate flooring open plan

#### Balcony