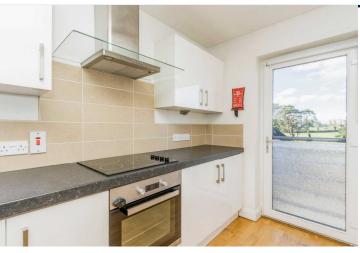

# **Kitchen/ Living/ Dining Room** 32' x 15'4" (9.75m x 4.67m)

Laminate flooring open plan