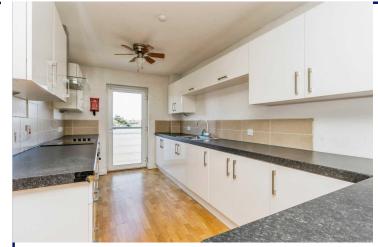

# **Kitchen/ Living/ Dining Room** 32' x 15'4" (9.75m x 4.67m)

Laminate flooring open plan