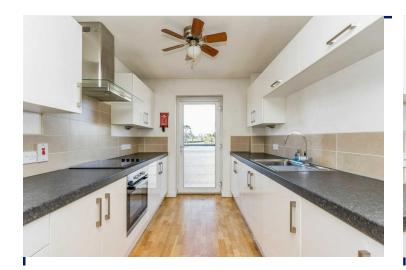

# **Kitchen/ Living/ Dining Room** 32' x 15'4" (9.75m x 4.67m)

Laminate flooring open plan