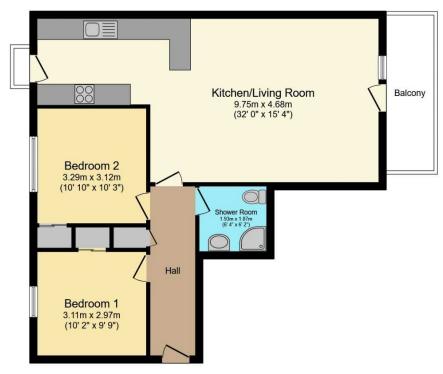

#### **Communal Entrance Hall**

Stairs to top floor.

### **Inner Hallway**

Laminate flooring

# **Kitchen/ Living/ Dining Room** 32' x 15'4" (9.75m x 4.67m)

Laminate flooring open plan

#### Balcony

#### Bedroom 1

10'2" x 9'9" (3.1m x 2.97m) laminate flooring, built-in robe

#### Bedroom 2

10'10" x 10'3" (3.3m x 3.12m) Laminate flooring, built-in robe

#### **Shower Room**

Separate shower cubicle with controlled shower unit, wash hand basin low level WC.

#### Car Parking

To the rear

For full EPC please contact the branch.

Total floor area 72.0 m² (775 sq.ft.) approx

This floor plan is for illustrative purposes only. It is not drawn to scale. Any measurements, floor areas (including any total floor area), openings and orientation are approximate. No details are guaranteed, they cannot be relied upon for any purpose and they do not form part of any agreement. No liability is taken for any error, omission or misstatement. A party must rely upon its own inspection(s). Powered by www.focalagent.com