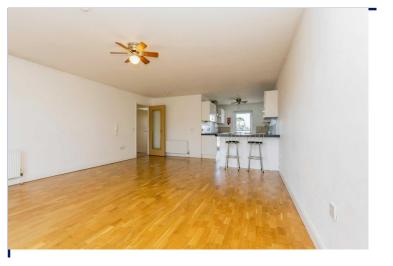

# **Kitchen/ Living/ Dining Room** 32' x 15'4" (9.75m x 4.67m)

Laminate flooring open plan