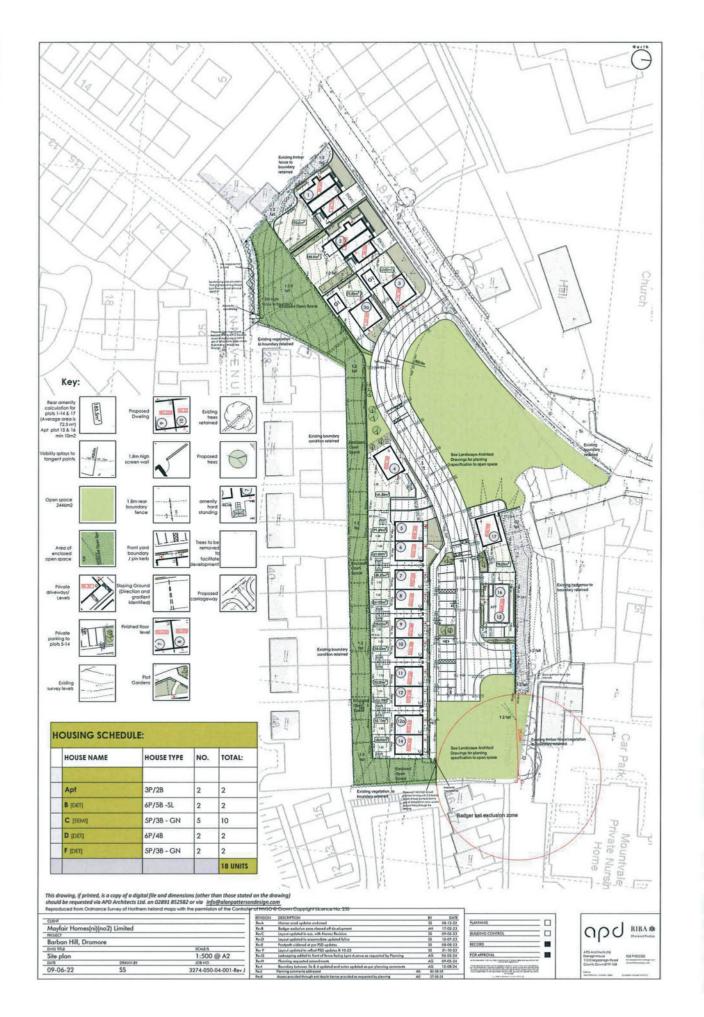

## TEMPLETON ROBINSON

Site with FPP @ Barban Hill, Dromore

Full planning permission granted for the erection of 18no. dwellings (10no. semi-detached and 6no. detached dwellings and 2 apartments) with associated site works, landscaping and water connections.

## Asking Price £750,000

Site @ Barban Hill, DROMORE, BT25 1AG

Viewing by appointment with & through agent 028 9266 1700

- Site with Full Planning Permission for 18no. Dwellings with Water Connections
- Comprising of 6 x Detached, 10 x Semi Detached and 2 x Apartments
- Site Bounded with Fencing and Hedgerows
- Application Reference: LA08/2023/1687/F
- Planning Portal Reference: PP-11864948
- Ideally Positioned Within Striking Distance of Dromore Town Centre
- Close to Local Leading Schools and Belfast International Airport
- Excellent Transport Links to Belfast, Lisburn, Hillsborough and Banbridge
- Close Proximity to Dromore Town Centre, Banbridge Outlet, Sprucefield Shopping Centre and Hillsborough Village
- Viewing Directly at the Site
- Further Unit Pricing and Enquiries Through the Lisburn Office on 02892 661 700