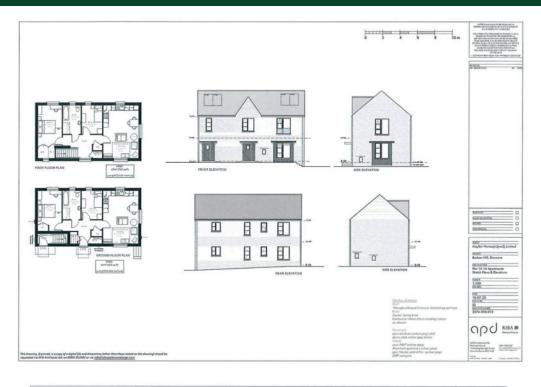

## TEMPLETON ROBINSON

Site with FPP @ Barban Hill, Dromore

Full planning permission granted for the erection of 18no. dwellings (10no. semi-detached and 6no. detached dwellings and 2 apartments) with associated site works, landscaping and water connections.

## Asking Price £750,000

Site @ Barban Hill, DROMORE, BT25 1AG

Viewing by appointment with & through agent 028 9266 1700

- Site with Full Planning Permission for 18no. Dwellings with Water Connections
- Comprising of 6 x Detached, 10 x Semi Detached and 2 x Apartments
- Site Bounded with Fencing and Hedgerows
- Application Reference: LA08/2023/1687/F
- Planning Portal Reference: PP-11864948
- Ideally Positioned Within Striking Distance of Dromore Town Centre
- Close to Local Leading Schools and Belfast International Airport
- Excellent Transport Links to Belfast, Lisburn, Hillsborough and Banbridge
- Close Proximity to Dromore Town Centre, Banbridge Outlet, Sprucefield Shopping Centre and Hillsborough Village
- Viewing Directly at the Site
- Further Unit Pricing and Enquiries Through the Lisburn Office on 02892 661 700