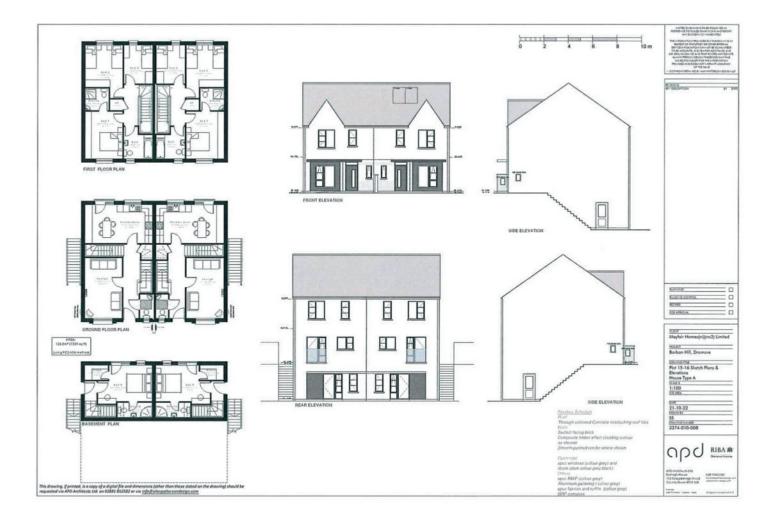

## TEMPLETON ROBINSON

Site with FPP @ Barban Hill, Dromore

Full planning permission granted for the erection of 18no. dwellings (10no. semi-detached and 6no. detached dwellings and 2 apartments) with associated site works, landscaping and water connections.

## Asking Price £750,000

Site @ Barban Hill, DROMORE, BT25 1AG

Viewing by appointment with & through agent 028 9266 1700

- Site with Full Planning Permission for 18no. Dwellings with Water Connections
- Comprising of 6 x Detached, 10 x Semi Detached and 2 x Apartments
- Site Bounded with Fencing and Hedgerows
- Application Reference: LA08/2023/1687/F
- Planning Portal Reference: PP-11864948
- Ideally Positioned Within Striking Distance of Dromore Town Centre
- Close to Local Leading Schools and Belfast International Airport
- Excellent Transport Links to Belfast, Lisburn, Hillsborough and Banbridge
- Close Proximity to Dromore Town Centre, Banbridge Outlet, Sprucefield Shopping Centre and Hillsborough Village
- Viewing Directly at the Site
- Further Unit Pricing and Enquiries Through the Lisburn Office on 02892 661 700