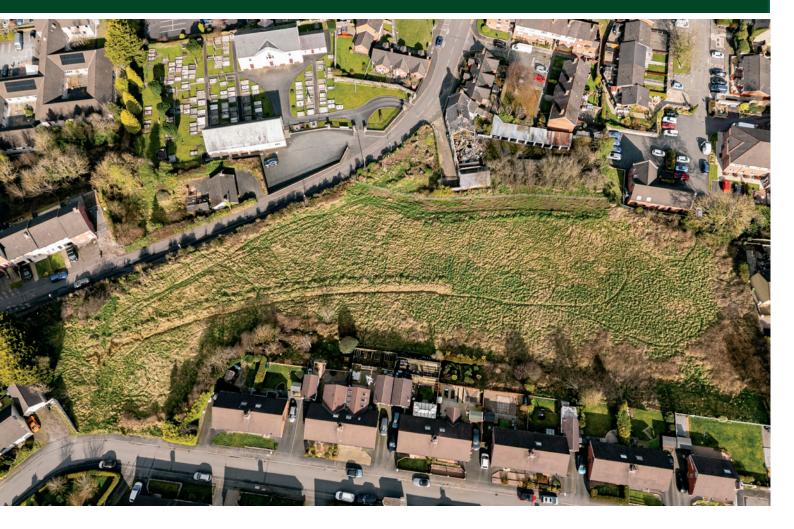

Land bounded by 2 Barban Hill, 63 Rampart Street, Dromore Reformed Presbyterian Church, 15 &16 Laganvale & 24 & 28 - 48 Lynn Avenue. Good topography with surrounding perimeter fencing and hedgerows.

Application Reference: LA08/2023/1687/F