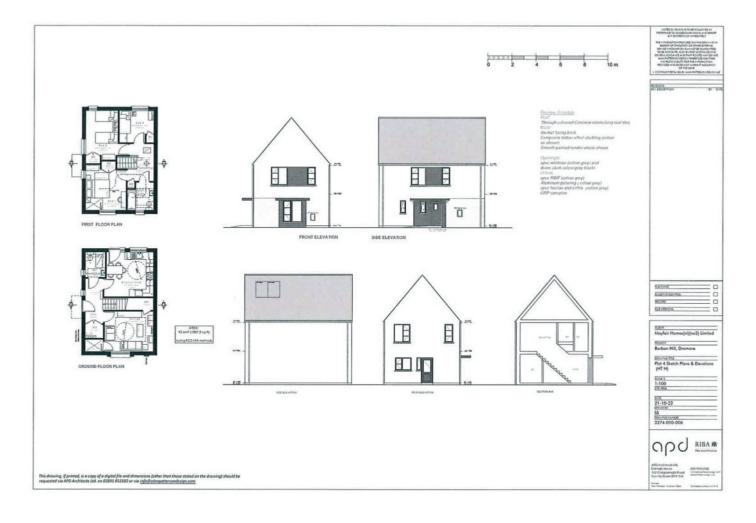

## TEMPLETON ROBINSON

Site with FPP @ Barban Hill, Dromore

Full planning permission granted for the erection of 18no. dwellings (10no. semi-detached and 6no. detached dwellings and 2 apartments) with associated site works, landscaping and water connections.

## Asking Price £750,000

Site @ Barban Hill, DROMORE, BT25 1AG

Viewing by appointment with & through agent 028 9266 1700

- Site with Full Planning Permission for 18no. Dwellings with Water Connections
- Comprising of 6 x Detached, 10 x Semi Detached and 2 x Apartments
- Site Bounded with Fencing and Hedgerows
- Application Reference: LA08/2023/1687/F
- Planning Portal Reference: PP-11864948
- Ideally Positioned Within Striking Distance of Dromore Town Centre
- Close to Local Leading Schools and Belfast International Airport
- Excellent Transport Links to Belfast, Lisburn, Hillsborough and Banbridge
- Close Proximity to Dromore Town Centre, Banbridge Outlet, Sprucefield Shopping Centre and Hillsborough Village
- Viewing Directly at the Site
- Further Unit Pricing and Enquiries Through the Lisburn Office on 02892 661 700