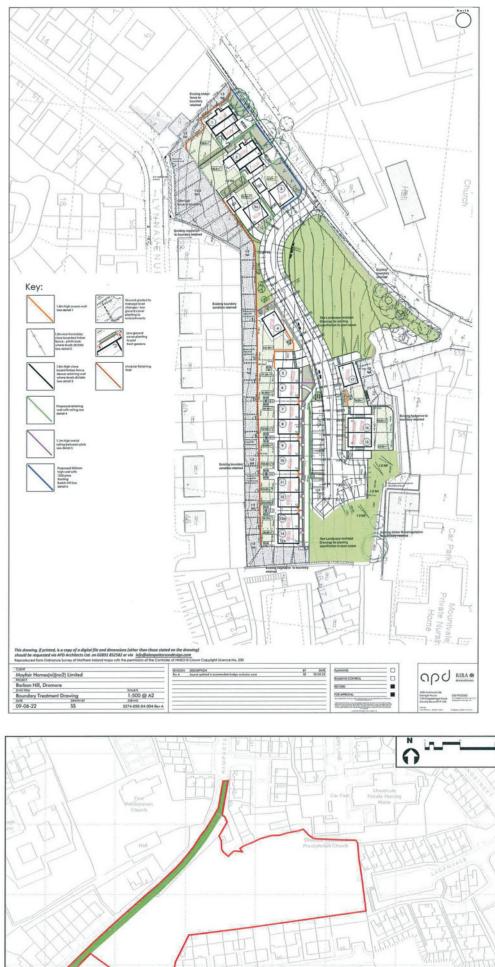

## TEMPLETON ROBINSON

Site with FPP @ Barban Hill, Dromore

Full planning permission granted for the erection of 18no. dwellings (10no. semi-detached and 6no. detached dwellings and 2 apartments) with associated site works, landscaping and water connections.

Land bounded by 2 Barban Hill, 63 Rampart Street, Dromore Reformed Presbyterian Church, 15 &16 Laganvale & 24 & 28 - 48 Lynn Avenue. Good topography with surrounding perimeter fencing and hedgerows.

Application Reference: LA08/2023/1687/F