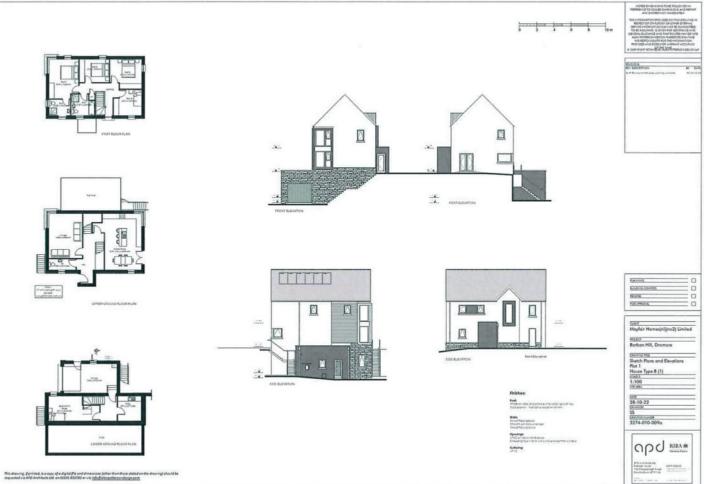

## TEMPLETON ROBINSON

Site with FPP @ Barban Hill, Dromore

Full planning permission granted for the erection of 18no. dwellings (10no. semi-detached and 6no. detached dwellings and 2 apartments) with associated site works, landscaping and water connections.

## Asking Price £750,000

Site @ Barban Hill, DROMORE, BT25 1AG

Viewing by appointment with & through agent 028 9266 1700

- Site with Full Planning Permission for 18no. Dwellings with Water Connections
- Comprising of 6 x Detached, 10 x Semi Detached and 2 x Apartments
- Site Bounded with Fencing and Hedgerows
- Application Reference: LA08/2023/1687/F
- Planning Portal Reference: PP-11864948
- Ideally Positioned Within Striking Distance of Dromore Town Centre
- Close to Local Leading Schools and Belfast International Airport
- Excellent Transport Links to Belfast, Lisburn, Hillsborough and Banbridge
- Close Proximity to Dromore Town Centre, Banbridge Outlet, Sprucefield Shopping Centre and Hillsborough Village
- Viewing Directly at the Site
- Further Unit Pricing and Enquiries Through the Lisburn Office on 02892 661 700