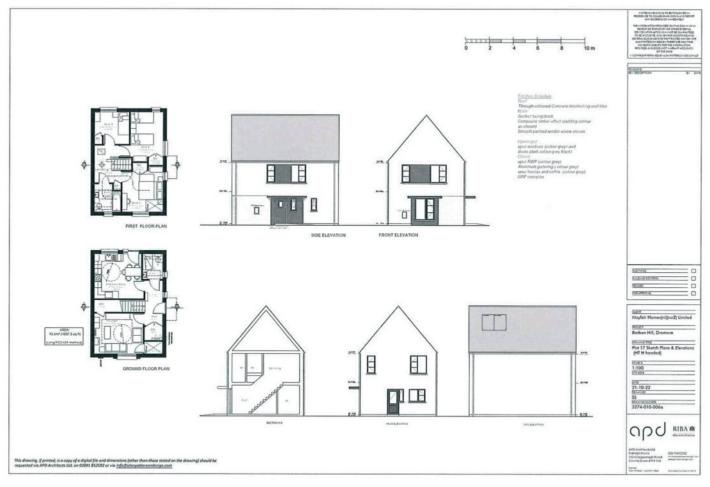

## TEMPLETON ROBINSON

Site with FPP @ Barban Hill, Dromore

Full planning permission granted for the erection of 18no. dwellings (10no. semi-detached and 6no. detached dwellings and 2 apartments) with associated site works, landscaping and water connections.

## Asking Price £750,000

Site @ Barban Hill, DROMORE, BT25 1AG

Viewing by appointment with & through agent 028 9266 1700

- Site with Full Planning Permission for 18no. Dwellings with Water Connections
- Comprising of 6 x Detached, 10 x Semi Detached and 2 x Apartments
- Site Bounded with Fencing and Hedgerows
- Application Reference: LA08/2023/1687/F
- Planning Portal Reference: PP-11864948
- Ideally Positioned Within Striking Distance of Dromore Town Centre
- Close to Local Leading Schools and Belfast International Airport
- Excellent Transport Links to Belfast, Lisburn, Hillsborough and Banbridge
- Close Proximity to Dromore Town Centre, Banbridge Outlet, Sprucefield Shopping Centre and Hillsborough Village
- Viewing Directly at the Site
- Further Unit Pricing and Enquiries Through the Lisburn Office on 02892 661 700