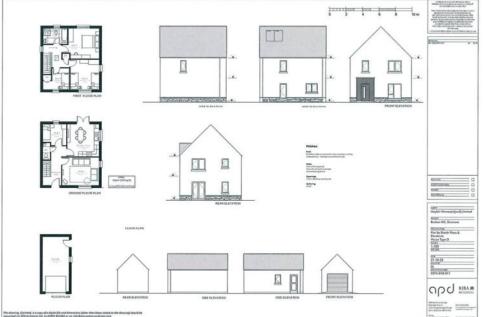

## TEMPLETON ROBINSON

Site with FPP @ Barban Hill, Dromore

Full planning permission granted for the erection of 18no. dwellings (10no. semi-detached and 6no. detached dwellings and 2 apartments) with associated site works, landscaping and water connections.

Land bounded by 2 Barban Hill, 63 Rampart Street, Dromore Reformed Presbyterian Church, 15 &16 Laganvale & 24 & 28 - 48 Lynn Avenue. Good topography with surrounding perimeter fencing and hedgerows.

Application Reference: LA08/2023/1687/F

## Asking Price £750,000

Site @ Barban Hill, DROMORE, BT25 1AG

Viewing by appointment with & through agent 028 9266 1700

- Site with Full Planning Permission for 18no. Dwellings with Water Connections
- Comprising of 6 x Detached, 10 x Semi Detached and 2 x Apartments
- Site Bounded with Fencing and Hedgerows
- Application Reference: LA08/2023/1687/F
- Planning Portal Reference: PP-11864948
- Ideally Positioned Within Striking Distance of Dromore Town Centre
- Close to Local Leading Schools and Belfast International Airport
- Excellent Transport Links to Belfast, Lisburn, Hillsborough and Banbridge
- Close Proximity to Dromore Town Centre, Banbridge Outlet, Sprucefield Shopping Centre and Hillsborough Village
- Viewing Directly at the Site
- Further Unit Pricing and Enquiries Through the Lisburn Office on 02892 661 700