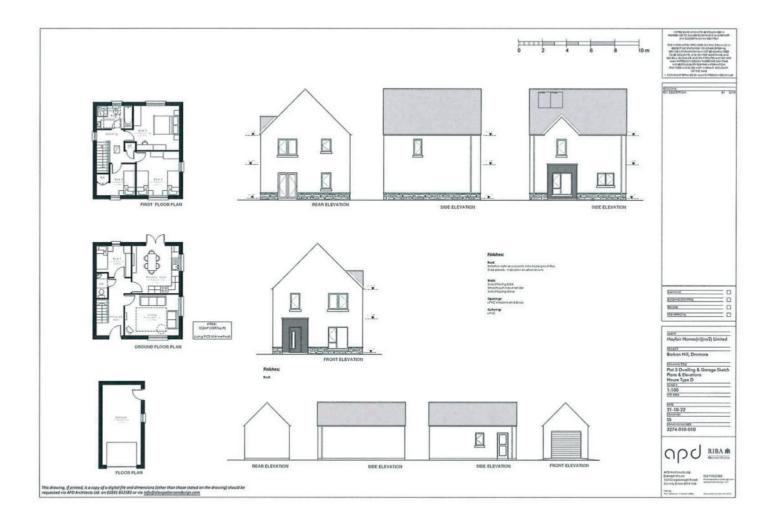

## TEMPLETON ROBINSON

Site with FPP @ Barban Hill, Dromore

Full planning permission granted for the erection of 18no. dwellings (10no. semi-detached and 6no. detached dwellings and 2 apartments) with associated site works, landscaping and water connections.

## Asking Price £750,000

Site @ Barban Hill, DROMORE, BT25 1AG

Viewing by appointment with & through agent 028 9266 1700

- Site with Full Planning Permission for 18no. Dwellings with Water Connections
- Comprising of 6 x Detached, 10 x Semi Detached and 2 x Apartments
- Site Bounded with Fencing and Hedgerows
- Application Reference: LA08/2023/1687/F
- Planning Portal Reference: PP-11864948
- Ideally Positioned Within Striking Distance of Dromore Town Centre
- Close to Local Leading Schools and Belfast International Airport
- Excellent Transport Links to Belfast, Lisburn, Hillsborough and Banbridge
- Close Proximity to Dromore Town Centre, Banbridge Outlet, Sprucefield Shopping Centre and Hillsborough Village
- Viewing Directly at the Site
- Further Unit Pricing and Enquiries Through the Lisburn Office on 02892 661 700