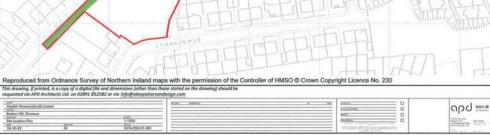

Land bounded by 2 Barban Hill, 63 Rampart Street, Dromore Reformed Presbyterian Church, 15 &16 Laganvale & 24 & 28 - 48 Lynn Avenue. Good topography with surrounding perimeter fencing and hedgerows.

Application Reference: LA08/2023/1687/F

Planning Portal Reference: PP-11864948

Early enquiries are highly recommended through our Lisburn Office on 02892 661 700 where a pricing schedule is available for interested parties. Viewings directly at the site.