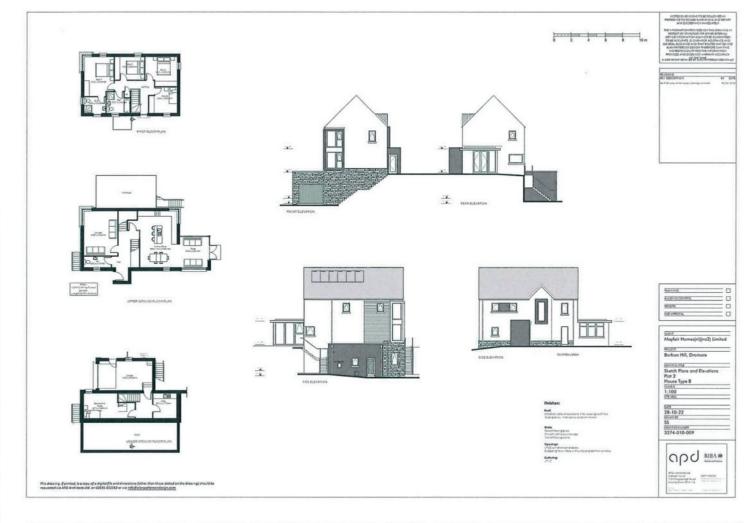

## TEMPLETON ROBINSON

Site with FPP @ Barban Hill, Dromore

Full planning permission granted for the erection of 18no. dwellings (10no. semi-detached and 6no. detached dwellings and 2 apartments) with associated site works, landscaping and water connections.

## Asking Price £750,000

Site @ Barban Hill, DROMORE, BT25 1AG

Viewing by appointment with & through agent 028 9266 1700

- Site with Full Planning Permission for 18no. Dwellings with Water Connections
- Comprising of 6 x Detached, 10 x Semi Detached and 2 x Apartments
- Site Bounded with Fencing and Hedgerows
- Application Reference: LA08/2023/1687/F
- Planning Portal Reference: PP-11864948
- Ideally Positioned Within Striking Distance of Dromore Town Centre
- Close to Local Leading Schools and Belfast International Airport
- Excellent Transport Links to Belfast, Lisburn, Hillsborough and Banbridge
- Close Proximity to Dromore Town Centre, Banbridge Outlet, Sprucefield Shopping Centre and Hillsborough Village
- Viewing Directly at the Site
- Further Unit Pricing and Enquiries Through the Lisburn Office on 02892 661 700