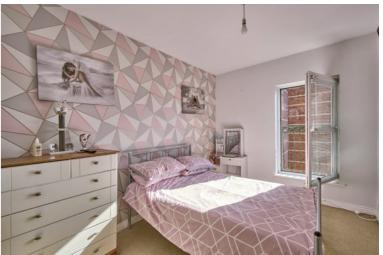

BEDROOM (1): 11' 11" x 8' 0" (3.63m x 2.44m)

BEDROOM (2): 12' 0" x 9' 10" (3.66m x 3m)

BATHROOM: White bathroom suite comprising panelled bath, shower screen. Thermostatic shower unit, low flush wc, pedestal wash hand basin, part tiled walls, extractor fan. Waterproof laminate vinyl tiled floor.