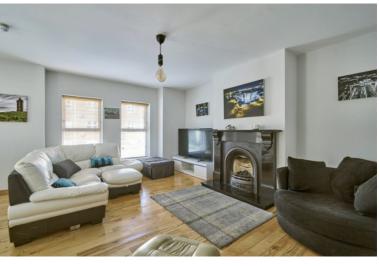

#### First Floor

ENTRANCE PORCH: Cloaks cupboard, sanded wooden floor.

ENTRANCE HALL: Solid wooden floor. Double doors to:

L-SHAPED LIVING/DINING: 23' 0" x 17' 0" (7.01m x 5.18m)

(Narrowing to 9'10"). Solid wooden floor. Granite fireplace with gas coal effect fire.