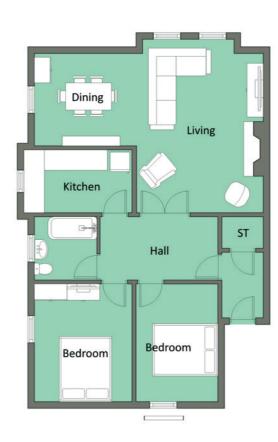

### Property Comprises

**Ground Floor** 

COMMUNAL ENTRANCE HALL: Stairs to:

#### First Floor

ENTRANCE PORCH: Cloaks cupboard, sanded wooden floor.

ENTRANCE HALL: Solid wooden floor. Double doors to:

L-SHAPED LIVING/DINING: 23' 0" x 17' 0" (7.01m x 5.18m)

(Narrowing to 9'10"). Solid wooden floor. Granite fireplace with gas coal effect fire.

BEDROOM (1): 11' 11" x 8' 0" (3.63m x 2.44m)

BEDROOM (2): 12' 0" x 9' 10" (3.66m x 3m)

BATHROOM: White bathroom suite comprising panelled bath, shower screen. Thermostatic shower unit, low flush wc, pedestal wash hand basin, part tiled walls, extractor fan. Waterproof laminate vinyl tiled floor.

KITCHEN: 11' 0" x 6' 0" (3.35m x 1.83m) Painted grey kitchen with excellent range of high and low level units, laminate work surfaces, Worcester gas fired boiler (combi). Ceramic one and a half bowl sink unit, mixer tap, plumbed for washing machine, space for cooker, space for fridge/freezer. Waterproof laminate vinyl tiled floor.