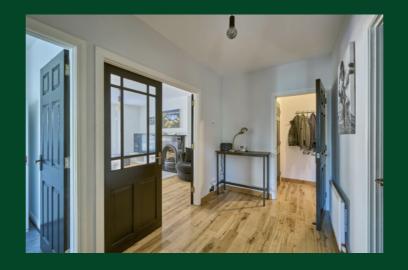

#### First Floor

ENTRANCE PORCH: Cloaks cupboard, sanded wooden floor.

ENTRANCE HALL: Solid wooden floor. Double doors to:

L-SHAPED LIVING/DINING: 23' 0" x 17' 0" (7.01m x 5.18m)

(Narrowing to 9'10"). Solid wooden floor. Granite fireplace with gas coal effect fire.