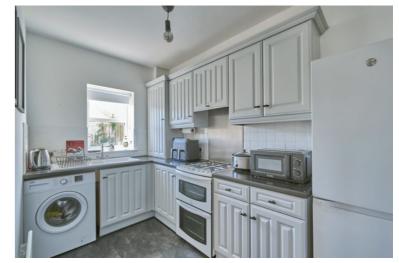

KITCHEN: 11' 0" x 6' 0" (3.35m x 1.83m) Painted grey kitchen with excellent range of high and low level units, laminate work surfaces, Worcester gas fired boiler (combi). Ceramic one and a half bowl sink unit, mixer tap, plumbed for washing machine, space for cooker, space for fridge/freezer. Waterproof laminate vinyl tiled floor.