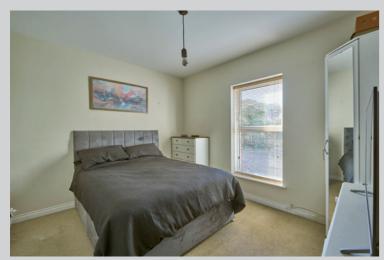

Offering generously proportioned rooms throughout this well presented first floor apartment needs to be viewed internally to be fully appreciated. The feeling of space is evident throughout with an entertainment sized lounge with gas fire and spacious dining area as well as two well proportioned double bedrooms, a modern fitted kitchen and bathroom with white suite. The property benefits from gas fired heating and double glazing.

#### Property Features

Attractive First Floor Apartment

Well Presented Throughout

Lounge with Gas Fire and Spacious Dining Area

Two Well Proportioned Bedrooms

White Bathroom Suite

Double Glazed Windows / Gas Heating

#### First Floor

ENTRANCE PORCH: Cloaks cupboard, sanded wooden floor.

ENTRANCE HALL: Solid wooden floor. Double doors to:

L-SHAPED LIVING/DINING: 23' 0" x 17' 0" (7.01m x 5.18m)

(Narrowing to 9'10"). Solid wooden floor. Granite fireplace with gas coal effect fire.