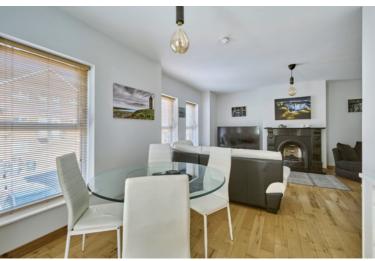

Offering generously proportioned rooms throughout this well presented first floor apartment needs to be viewed internally to be fully appreciated. The feeling of space is evident throughout with an entertainment sized lounge with gas fire and spacious dining area as well as two well proportioned double bedrooms, a modern fitted kitchen and bathroom with white suite. The property benefits from gas fired heating and double glazing.

#### First Floor

ENTRANCE PORCH: Cloaks cupboard, sanded wooden floor.

ENTRANCE HALL: Solid wooden floor. Double doors to:

L-SHAPED LIVING/DINING: 23' 0" x 17' 0" (7.01m x 5.18m)

(Narrowing to 9'10"). Solid wooden floor. Granite fireplace with gas coal effect fire.