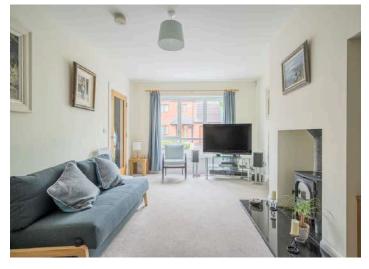

#### Ground Floor

- Reception Hall
- Downstairs WC
- Lounge 18'0" x11'4"
- Kitchen/Living/Dining 18'6" x 17'11"

### Outside

- Ample Driveway Parking
- Rear Garden Partially Laid in Lawns, Partially Laid in Stones