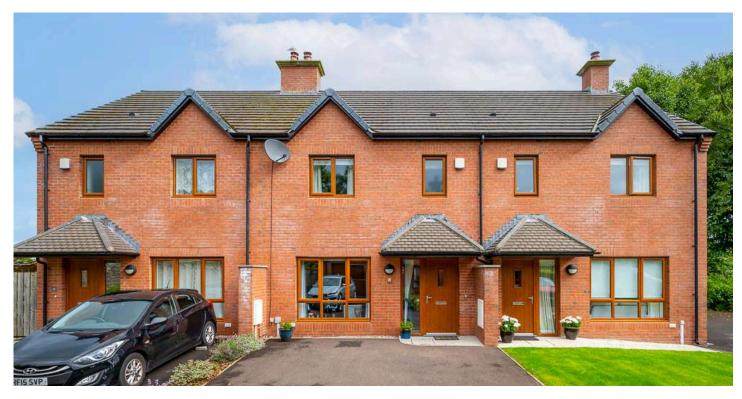

# 13 WORCESTER LANE

Bangor, BT19 1 GU

Offers around £285,000

MID TOWNHOUSE |  $3 \rightleftharpoons$  |  $2 \rightleftharpoons$  |  $1 \rightleftharpoons$ 

Situated in a peaceful and exclusive development for the over-55s, 13 Worcester Lane is a beautifully presented three-bedroom mid-townhouse offering a perfect blend of comfort, convenience, and modern living.

# KEY FEATURES

- Well-presented townhouse in Sought After Cul-de-sac
- Exclusively for the Over 55's
- Welcoming Reception Hall
- Downstairs WC
- Lounge with Feature Wood Burning Stove
- Contemporary Fitted Kitchen with a Range of Integrated Appliances and Open to Dining and Living with Patio Doors to Rear Garden
- Three Bedrooms, Primary with En Suite Shower Room
- Family Bathroom
- Fully Floored Roofspace
- Phoenix Gas Central Heating System
- Popular Bangor West Location
- Excellent Public & Private Transport Routes and Close to Popular Coastal Walks