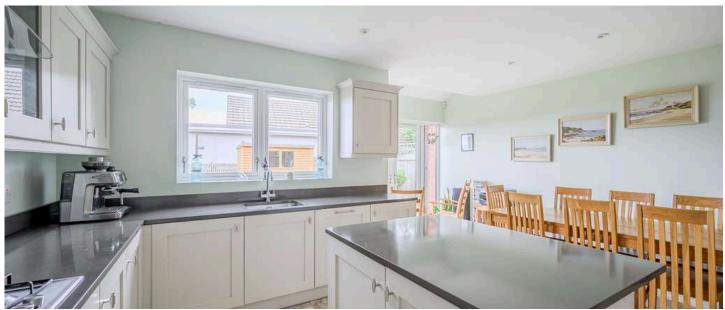

#### Ground Floor

- Reception Hall
- Downstairs WC
- Lounge 18'0" x11'4"
- Kitchen/Living/Dining 18'6" x 17'11"