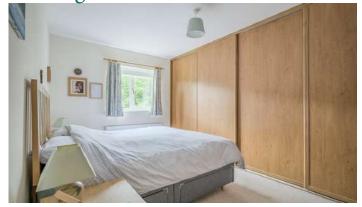

## First Floor

- Landing
- Bedroom One 14'3" x 11'4"
- Ensuite Shower Room
- Bedroom Two 13'7" x 10'1"
- Bedroom Three 9'11" x 7'10"
- Bathroom 7'10" x 6'7"
- Roofspace