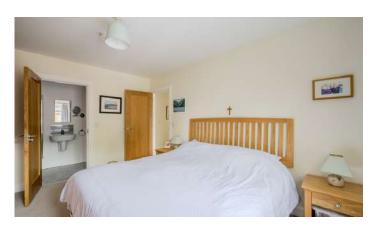

## First Floor

- Landing
- Bedroom One 14'3" x 11'4"
- Ensuite Shower Room
- Bedroom Two 13'7" x 10'1"
- Bedroom Three 9'11" x 7'10"
- Bathroom 7'10" x 6'7"
- Roofspace