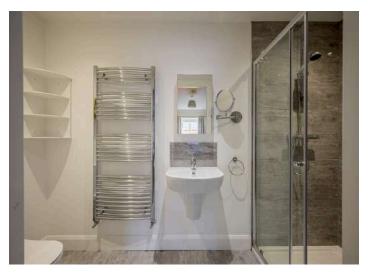

## First Floor

- Landing
- Bedroom One 14'3" x 11'4"
- Ensuite Shower Room
- Bedroom Two 13'7" x 10'1"
- Bedroom Three 9'11" x 7'10"
- Bathroom 7'10" x 6'7"
- Roofspace