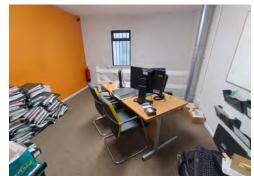

The subject unit occupies a prominent position on the road and comprises ground floor office and stores with first floor office and WC's. It is well fitted throughout, has gas fired heating and benefits from c. 3 staff / customer car park spaces to the front of the unit.

# **ACCOMMODATION**

| DESCRIPTION         | AREA (SQ M) | AREA (SQ FT) |
|---------------------|-------------|--------------|
| GROUND FLOOR        |             |              |
| Retail / Office     | c. 30 sq m  | 323 sq ft    |
| Kitchen             | c. 16 sq m  | 174 sq ft    |
| Office              | c. 23 sq m  | 250 sq ft    |
| Store               | c. 18 sq m  | 193 sq ft    |
| FIRST FLOOR         |             |              |
| Office              | c. 7 sq m   | 75 sq ft     |
| Open Plan office    | c. 20 sq m  | 210 sq ft    |
| Male WC             | -           |              |
| Female WC           | -           | - 1          |
| TOTAL ACCOMMODATION | c. 114 sq m | 1,225 sq ft  |