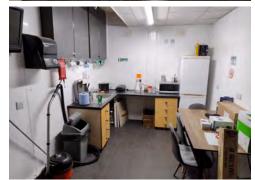

The subject unit occupies a prominent position on the road and comprises ground floor office and stores with first floor office and WC's. It is well fitted throughout, has gas fired heating and benefits from c. 3 staff / customer car park spaces to the front of the unit.

# **ACCOMMODATION**

| DESCRIPTION         | AREA (SQ M) | AREA (SQ FT) |
|---------------------|-------------|--------------|
| GROUND FLOOR        |             |              |
| Retail / Office     | c. 30 sq m  | 323 sq ft    |
| Kitchen             | c. 16 sq m  | 174 sq ft    |
| Office              | c. 23 sq m  | 250 sq ft    |
| Store               | c. 18 sq m  | 193 sq ft    |
| FIRST FLOOR         |             |              |
| Office              | c. 7 sq m   | 75 sq ft     |
| Open Plan office    | c. 20 sq m  | 210 sq ft    |
| Male WC             | -           |              |
| Female WC           | -           | - 1          |
| TOTAL ACCOMMODATION | c. 114 sq m | 1,225 sq ft  |