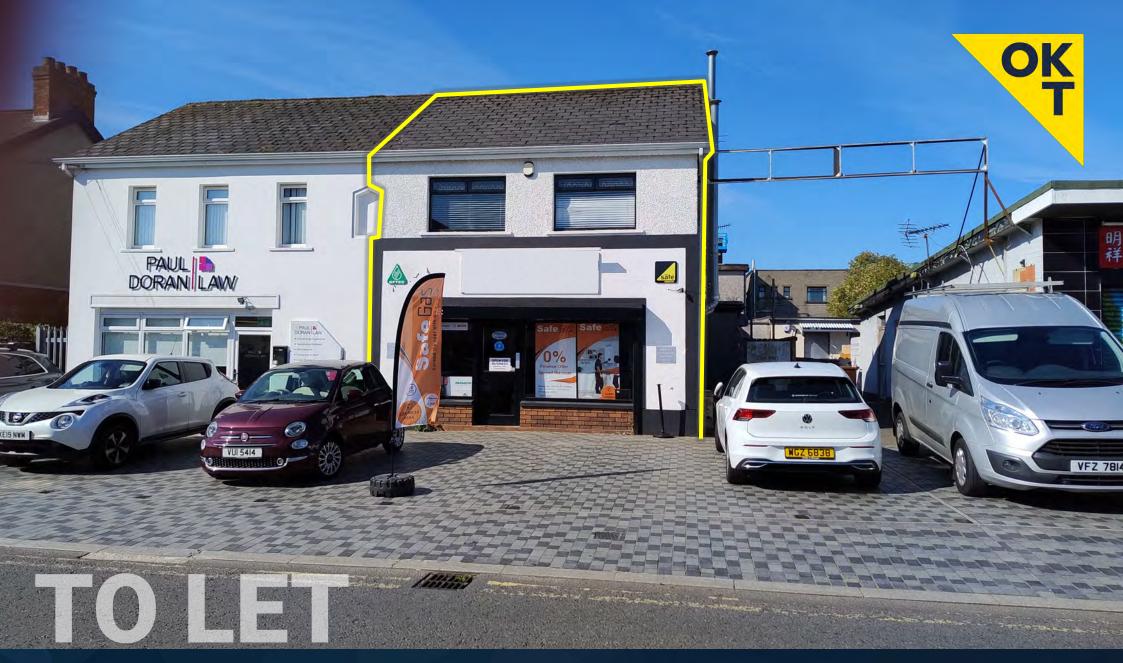

# 14 Carnmoney Road, Glengormley, BT36 6HN

Office / Retail Unit of c. 1,225 sq ft (114 sq m)

The subject unit occupies a prominent position on the road and comprises ground floor office and stores with first floor office and WC's. It is well fitted throughout, has gas fired heating and benefits from c. 3 staff / customer car park spaces to the front of the unit.

Adjoining occupiers include Paul Doran law, The Mortgage Shop, The Cabin Bar & Reeds Rains.