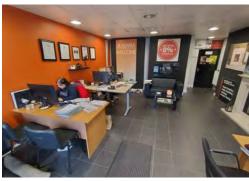

The subject unit occupies a prominent position on the road and comprises ground floor office and stores with first floor office and WC's. It is well fitted throughout, has gas fired heating and benefits from c. 3 staff / customer car park spaces to the front of the unit.

# **ACCOMMODATION**

| DESCRIPTION         | AREA (SQ M) | AREA (SQ FT) |
|---------------------|-------------|--------------|
| GROUND FLOOR        |             |              |
| Retail / Office     | c. 30 sq m  | 323 sq ft    |
| Kitchen             | c. 16 sq m  | 174 sq ft    |
| Office              | c. 23 sq m  | 250 sq ft    |
| Store               | c. 18 sq m  | 193 sq ft    |
| FIRST FLOOR         |             |              |
| Office              | c. 7 sq m   | 75 sq ft     |
| Open Plan office    | c. 20 sq m  | 210 sq ft    |
| Male WC             | -           |              |
| Female WC           | -           | - 1          |
| TOTAL ACCOMMODATION | c. 114 sq m | 1,225 sq ft  |