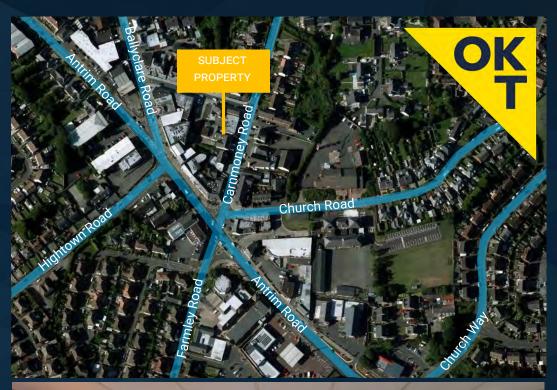

# LOCATION / DESCRIPTION

Glengormley is a popular and rapidly expanding suburban town located in the greater Belfast Metropolitan Area, c. 8 miles North of Belfast City Centre and 1 mile from the Sandyknowes Roundabout junction off the M2 Motorway.