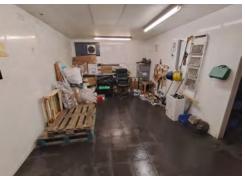

The subject unit occupies a prominent position on the road and comprises ground floor office and stores with first floor office and WC's. It is well fitted throughout, has gas fired heating and benefits from c. 3 staff / customer car park spaces to the front of the unit.

# **ACCOMMODATION**

| DESCRIPTION         | AREA (SQ M) | AREA (SQ FT) |
|---------------------|-------------|--------------|
| GROUND FLOOR        |             |              |
| Retail / Office     | c. 30 sq m  | 323 sq ft    |
| Kitchen             | c. 16 sq m  | 174 sq ft    |
| Office              | c. 23 sq m  | 250 sq ft    |
| Store               | c. 18 sq m  | 193 sq ft    |
| FIRST FLOOR         |             |              |
| Office              | c. 7 sq m   | 75 sq ft     |
| Open Plan office    | c. 20 sq m  | 210 sq ft    |
| Male WC             | -           |              |
| Female WC           | -           | - 1          |
| TOTAL ACCOMMODATION | c. 114 sq m | 1,225 sq ft  |