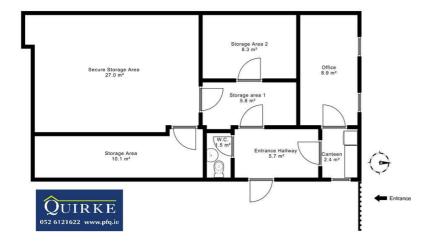

Entrance Hall 3.28m (10'9") x 1.98m (6'6")

WC 2.01m (6'7") x 1.04m (3'5")

Canteen 1.98m (6'6") x 1.47m (4'10")

With fitted units, sink, drainer, tiled splashback, fridge.

Office 4.27m (14'0") x 2.29m (7'6")

Store Area 1 4.27m (14'0") x 3.66m (12'0")

Divided into two offices.

Secure Storage Area 6.65m (21'10") x 5.92m (19'5")

Mass concrete walls, solid steel safe door, multi lock system, time locks, etc.

Total Floor Area: 76 sqm (818 sqft)