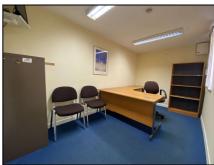

Entrance Hall 3.28m (10'9") x 1.98m (6'6")

WC 2.01m (6'7") x 1.04m (3'5")

Canteen 1.98m (6'6") x 1.47m (4'10")

With fitted units, sink, drainer, tiled splashback, fridge.

Office 4.27m (14'0") x 2.29m (7'6")