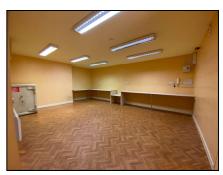

Store Area 1 4.27m (14'0") x 3.66m (12'0")

Divided into two offices.

Secure Storage Area 6.65m (21'10") x 5.92m (19'5")

Mass concrete walls, solid steel safe door, multi lock system, time locks, etc.

Total Floor Area: 76 sqm (818 sqft)