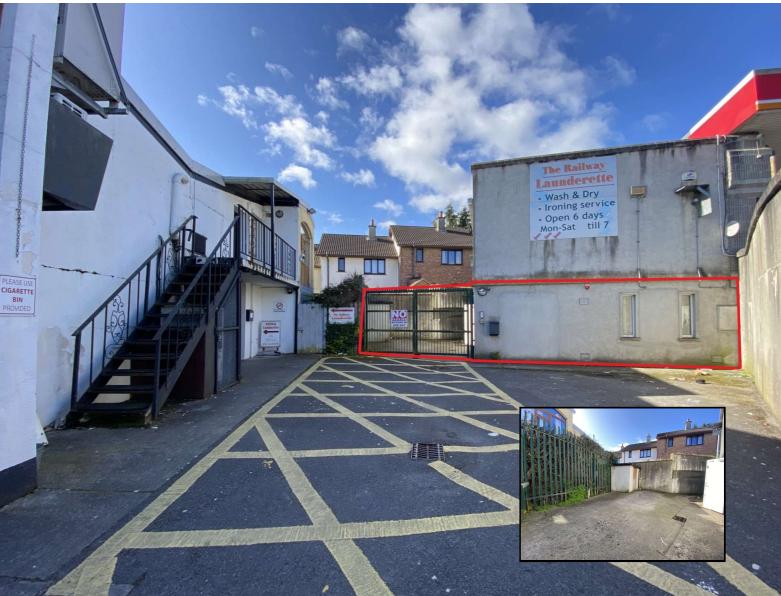

## **Ormonde Mews, Clonmel, E91 T9X7**

- Potential for development of 2-bed apartment
- Excellent lock-up secure store
- CCTV and alarm
- Central location
- Electric gates

## **Ormonde Mews, Clonmel, E91 T9X7**

For sale by Online Auction UPS on Tuesday 15th April at 11am.

Great opportunity to purchase an existing commercial building with potential to turn it into a 2-bed apartment (subj to pp)

Ormonde Mews is a custom-built, high-security store/office in a central location, easily accessed from the N24. The property comprises a secure yard with electric gate, CCTV, a large secure safe with time lock safe door, administration and service areas. Ample parking.