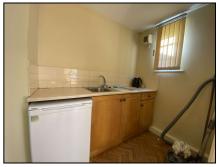

Entrance Hall 3.28m (10'9") x 1.98m (6'6")

WC 2.01m (6'7") x 1.04m (3'5")

Canteen 1.98m (6'6") x 1.47m (4'10")

With fitted units, sink, drainer, tiled splashback, fridge.

Office 4.27m (14'0") x 2.29m (7'6")