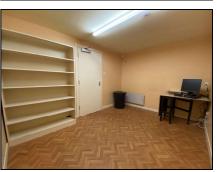

Store Area 1 4.27m (14'0") x 3.66m (12'0")

Divided into two offices.

Secure Storage Area 6.65m (21'10") x 5.92m (19'5")

Mass concrete walls, solid steel safe door, multi lock system, time locks, etc.

Total Floor Area: 76 sqm (818 sqft)