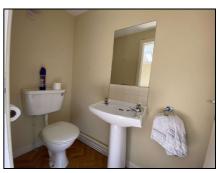

Entrance Hall 3.28m (10'9") x 1.98m (6'6")

WC 2.01m (6'7") x 1.04m (3'5")

Canteen 1.98m (6'6") x 1.47m (4'10")

With fitted units, sink, drainer, tiled splashback, fridge.

Office 4.27m (14'0") x 2.29m (7'6")