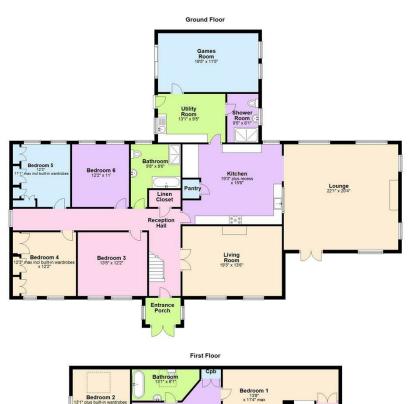

- Detached Family Home
- Flexible Accommodation
- Six Double Bedrooms
- Spacious Lounge with Stove & Dining Area
- Family Room with Open Fire
- Two Bathrooms
- Utility & Shower Room
- Games Room / Office
- Mature Garden & Entertaining Area
- Also Listed in a Lot with c. 46 acres Agricultural Land & Farmyard

### **ACCOMMODATION**

Boasting flexible accommodation over two floors, this well cared for family home comprises to the first floor, a bathroom and two double bedrooms, both with built in robes. The ground floor accommodation boasts living room with open fire, kitchen, lounge with stove and dining area, utility & shower room, games room, family bathroom and four double bedrooms, two with built in robes.