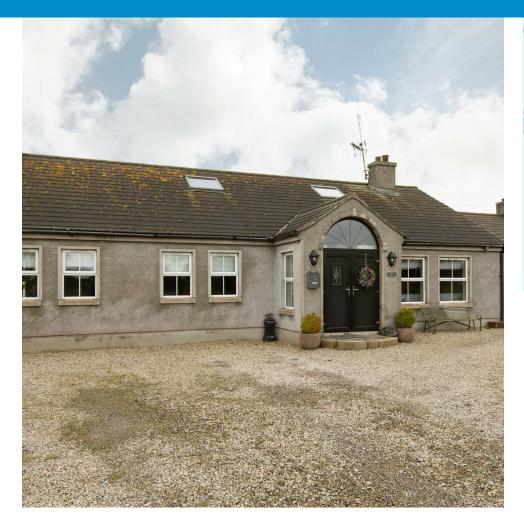

- Detached Family Home
- Flexible Accommodation
- Six Double Bedrooms
- Spacious Lounge with Stove & Dining Area
- Family Room with Open Fire
- Two Bathrooms
- Utility & Shower Room
- Games Room / Office
- Mature Garden & Entertaining Area
- Also Listed in a Lot with c. 46 acres Agricultural Land & Farmyard

## 31a Annacloy Road

Downpatrick, BT30 9AE

Built in early 2000s and owner occupied from new, this extensive family home measures c3200sq ft and is tucked off the main Annacloy Road in the tranquil and picturesque townland of Dunnanelly, approximately 2.5 miles from Downpatrick and 3.5 miles from Crossgar.

### OUTSIDE

The property boasts mature lawns, entertaining area, ample parking.