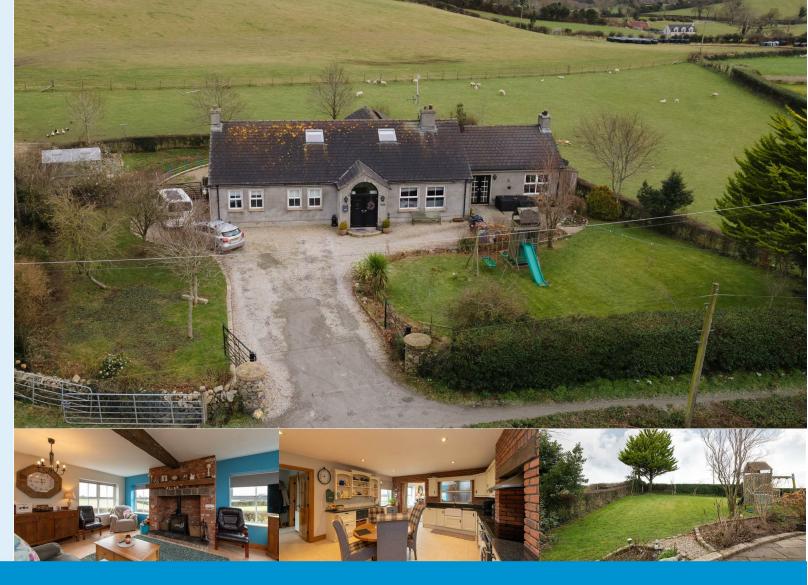

# 31a Annacloy Road Downpatrick **BT30 9AE**

# Offers In The Region Of £395,000

## 31a Annacloy Road

Downpatrick, BT30 9AE

Built in early 2000s and owner occupied from new, this extensive family home measures c3200sq ft and is tucked off the main Annacloy Road in the tranquil and picturesque townland of Dunnanelly, approximately 2.5 miles from Downpatrick and 3.5 miles from Crossgar.