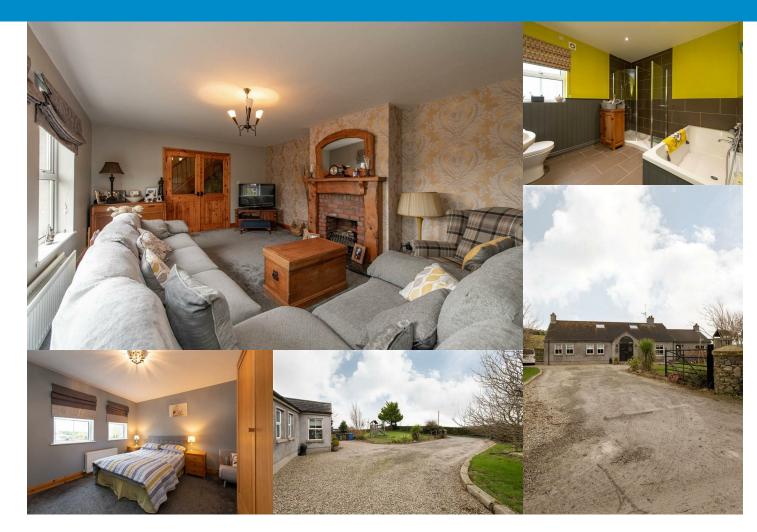

### **ACCOMMODATION**

Boasting flexible accommodation over two floors, this well cared for family home comprises to the first floor, a bathroom and two double bedrooms, both with built in robes. The ground floor accommodation boasts living room with open fire, kitchen, lounge with stove and dining area, utility & shower room, games room, family bathroom and four double bedrooms, two with built in robes.

### OUTSIDE

The property boasts mature lawns, entertaining area, ample parking.