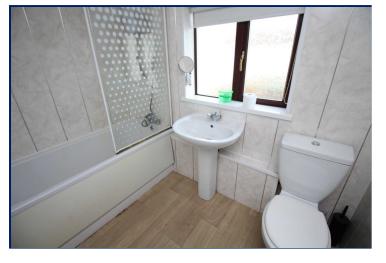

## **Shower Room**

Shower cubicle with thermostatically controlled shower, wash hand basin and low flush wc.

### **Bathroom**

White suite comprising panelled bath with electric shower, pedestal wash hand basin and low flush wc. PVC panelled walls and ceiling.