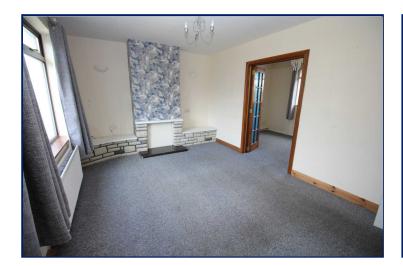

## Lounge

4.77 x 3.31

Brick fireplace and display shelves. Tiled hearth. Double doors to dining room.