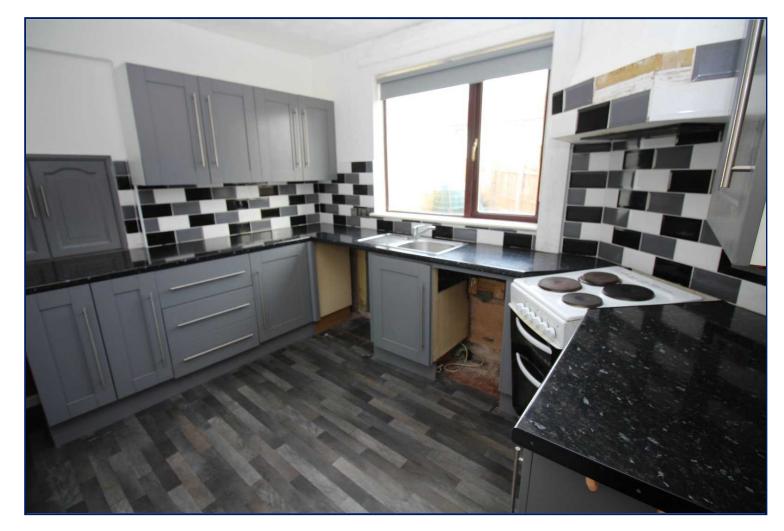

## Kitchen

2.63 x 3.34

Range of high and low level units with formica work surfaces. Built in extractor fan. Single drainer stainless steel sink unit with mixer tap. Part tiled walls. Plumbed for dishwasher and washing machine.