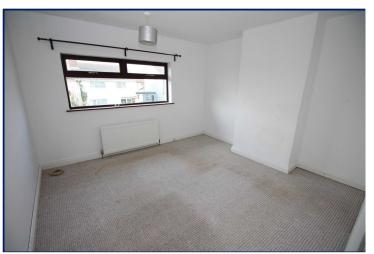

## Bedroom 1

3.31 x 3.38

## Bedroom 2

3.3 x 3.55

## **Bedroom 3**

3.75 x 2.65

Double built in wardrobe.