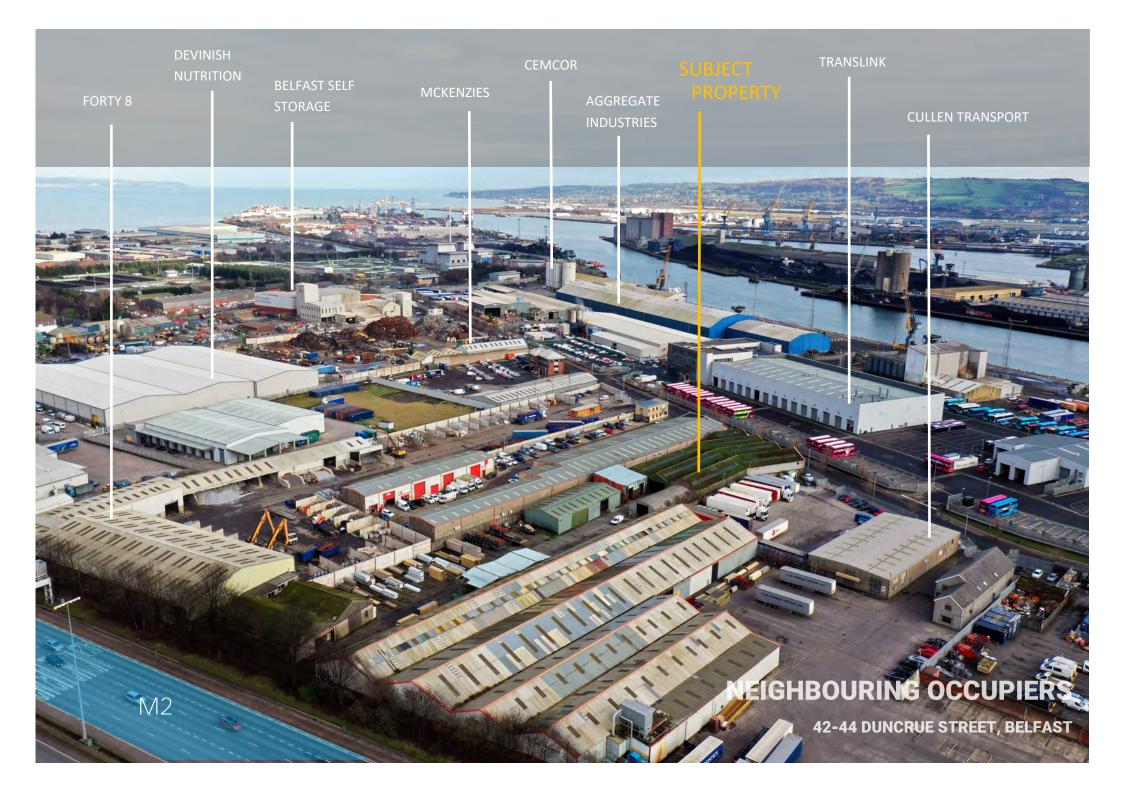

The subject is located on Duncrue Street, set within the Northern Foreshore area in one of Belfast's most sought after industrial locations.

The property benefits from excellent road links and easy access to the M2 which links the rest of the province. The property is within close proximity of Port of Belfast and the major container terminals.