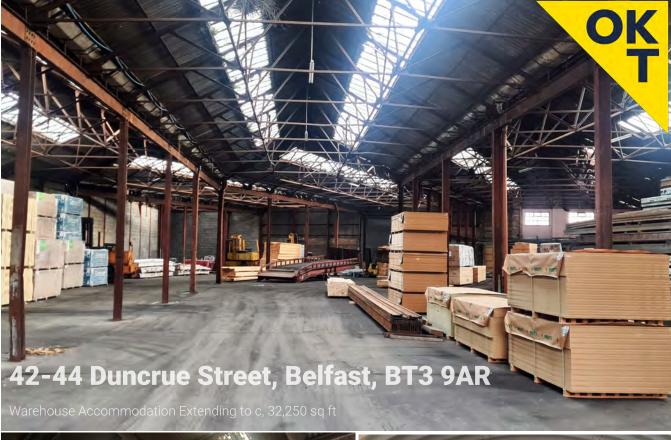

# TO LET (Following Repair)

42-44 Duncrue Street, Belfast, BT3 9AR

Warehouse Accommodation Extending to c, 32,250 sq ft (2,996 sq m) on a Site of c. 1.7 Acres

### **ACCOMMODATION**

| DESCRIPTION            | AREA (SQ M)   | AREA (SQ FT) |
|------------------------|---------------|--------------|
| Main Warehouse         | c. 1,534      | 16,513       |
| Car Repair / Storage   | c. 196        | 2,109        |
| Open Store             | c. 150        | 1,614        |
| Modern Warehouse Store | c. 381        | 4,104        |
| Warehouse / Store      | c. 210        | 2,258        |
| Storage / Warehouse    | c. 525        | 5,652        |
| TOTAL ACCOMMODATION    | c. 2,996 sq m | 32,250 sq ft |