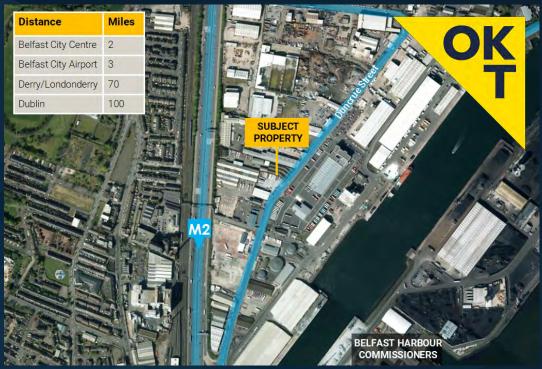

#### LOCATION

Belfast is Northern Ireland's capital city and largest urban settlement, having a population of c. 670,000 within its Metropolitan area. The city is located approximately 103 miles north of Dublin and 75 miles southeast of Londonderry.

The subject is located on Duncrue Street, set within the Northern Foreshore area in one of Belfast's most sought after industrial locations.

The property benefits from excellent road links and easy access to the M2 which links the rest of the province. The property is within close proximity of Port of Belfast and the major container terminals.