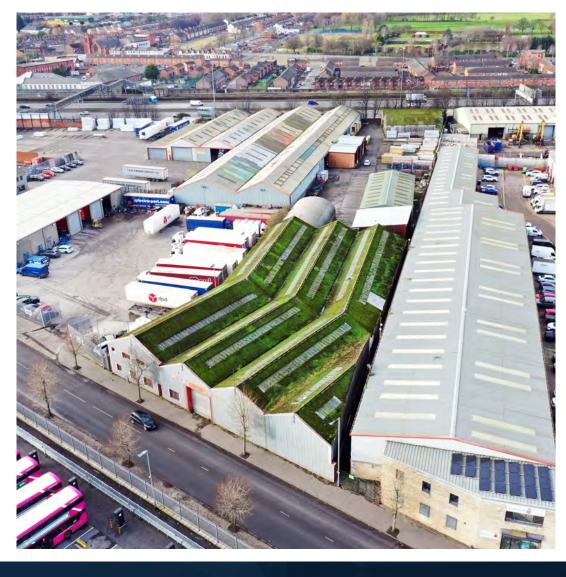

#### **DESCRIPTION**

The subject property comprises a large timber yard that extends to c. 1.7 acres and consists of a number of buildings.

The main warehouse store at the front sits directly on Duncrue Street and is accessed via roller shutter.