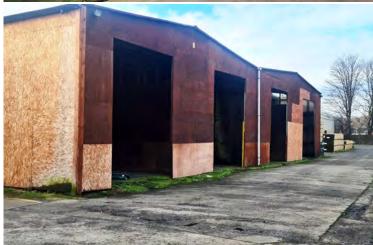

#### **DESCRIPTION**

The subject property comprises a large timber yard that extends to c. 1.7 acres and consists of a number of buildings.

The main warehouse store at the front sits directly on Duncrue Street and is accessed via roller shutter.