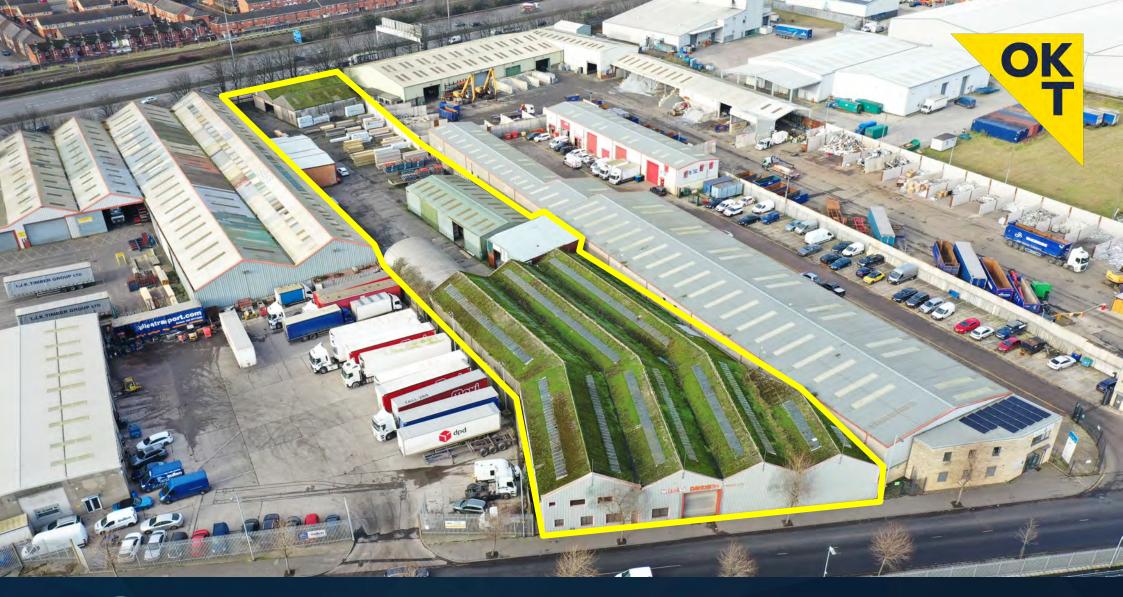

# TO LET (Following Repair)

42-44 Duncrue Street, Belfast, BT3 9AR

Warehouse Accommodation Extending to c, 32,250 sq ft (2,996 sq m) on a Site of c. 1.7 Acres

The subject is located on Duncrue Street, set within the Northern Foreshore area in one of Belfast's most sought after industrial locations.

The property benefits from excellent road links and easy access to the M2 which links the rest of the province. The property is within close proximity of Port of Belfast and the major container terminals.

#### **DESCRIPTION**

The subject property comprises a large timber yard that extends to c. 1.7 acres and consists of a number of buildings.

The main warehouse store at the front sits directly on Duncrue Street and is accessed via roller shutter.

### **ACCOMMODATION**

| DESCRIPTION            | AREA (SQ M)   | AREA (SQ FT) |
|------------------------|---------------|--------------|
| Main Warehouse         | c. 1,534      | 16,513       |
| Car Repair / Storage   | c. 196        | 2,109        |
| Open Store             | c. 150        | 1,614        |
| Modern Warehouse Store | c. 381        | 4,104        |
| Warehouse / Store      | c. 210        | 2,258        |
| Storage / Warehouse    | c. 525        | 5,652        |
| TOTAL ACCOMMODATION    | c. 2,996 sq m | 32,250 sq ft |