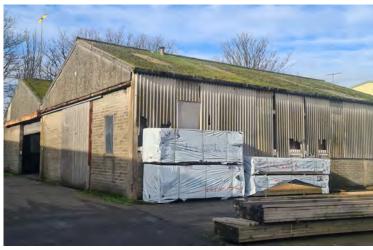

#### **DESCRIPTION**

The subject property comprises a large timber yard that extends to c. 1.7 acres and consists of a number of buildings.

The main warehouse store at the front sits directly on Duncrue Street and is accessed via roller shutter.