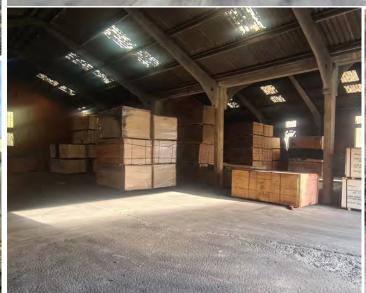

#### **DESCRIPTION**

The subject property comprises a large timber yard that extends to c. 1.7 acres and consists of a number of buildings.

The main warehouse store at the front sits directly on Duncrue Street and is accessed via roller shutter.