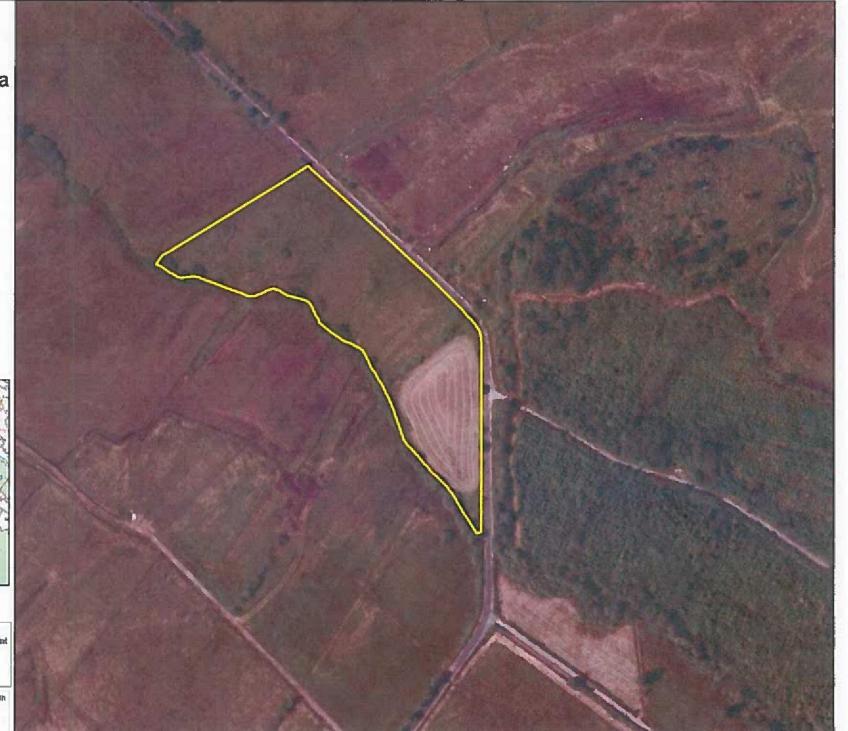

| Lot        | 42              |
|------------|-----------------|
| Number     |                 |
| Location   | Knocks Forest   |
|            | (Carrickyhenan) |
| Area       | 1.79 Ha         |
|            |                 |
| Licence    | 1.3.25-31.10.30 |
| Period     |                 |
| County     | Co. Fermanagh   |
|            |                 |
| Specific   | Grazing and     |
| Conditions | cutting         |
|            |                 |
| Comment    |                 |
|            |                 |
| Field      | 4/012/500/2     |
| Numbers    | 4/012/500/1     |
|            |                 |