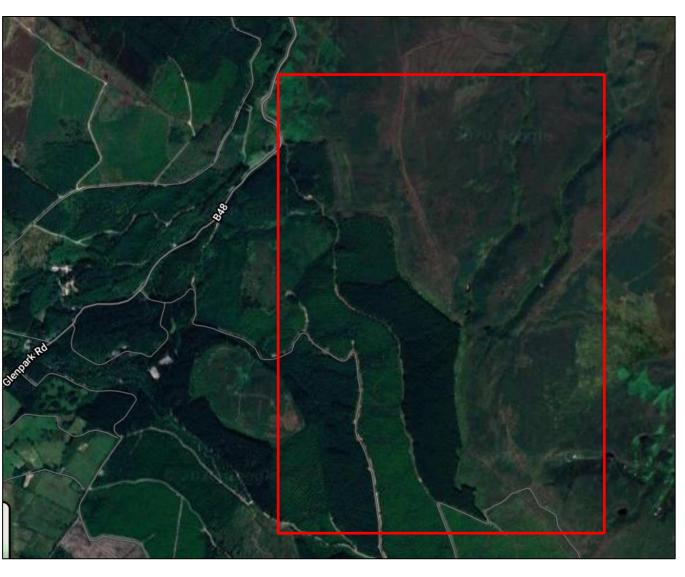

| Lot        | 42              |
|------------|-----------------|
| Number     |                 |
| Location   | Knocks Forest   |
|            | (Carrickyhenan) |
| Area       | 1.79 Ha         |
|            |                 |
| Licence    | 1.3.25-31.10.30 |
| Period     |                 |
| County     | Co. Fermanagh   |
|            |                 |
| Specific   | Grazing and     |
| Conditions | cutting         |
|            |                 |
| Comment    |                 |
|            |                 |
| Field      | 4/012/500/2     |
| Numbers    | 4/012/500/1     |
|            |                 |