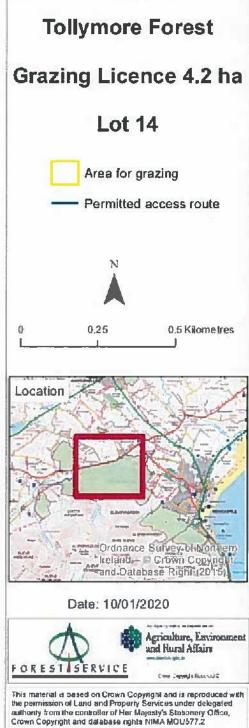

| Lot               | 14                                                                                                                                                                                                 |  |
|-------------------|----------------------------------------------------------------------------------------------------------------------------------------------------------------------------------------------------|--|
| Number            |                                                                                                                                                                                                    |  |
| Location          | Tollymore Forest                                                                                                                                                                                   |  |
| Area              | 4.2 Ha                                                                                                                                                                                             |  |
| Licence<br>Period | 1.4.25-30.10.25                                                                                                                                                                                    |  |
| County            | Co. Down<br>Forest Directions - From<br>Belfast, take the A24 south to<br>Clough Village, then join the<br>A2 Newcastle Road. Just past<br>Dundrum, the forest park is<br>signposted to the right. |  |
| Specific          | Cutting only.                                                                                                                                                                                      |  |
| Conditions        | No slurry or fertiliser to be applied.                                                                                                                                                             |  |
| Comment           | Restricted access for machinery.                                                                                                                                                                   |  |
| Field<br>Numbers  | 3/095/733/4<br>3/095/095/5D<br>3/095/095/5C                                                                                                                                                        |  |