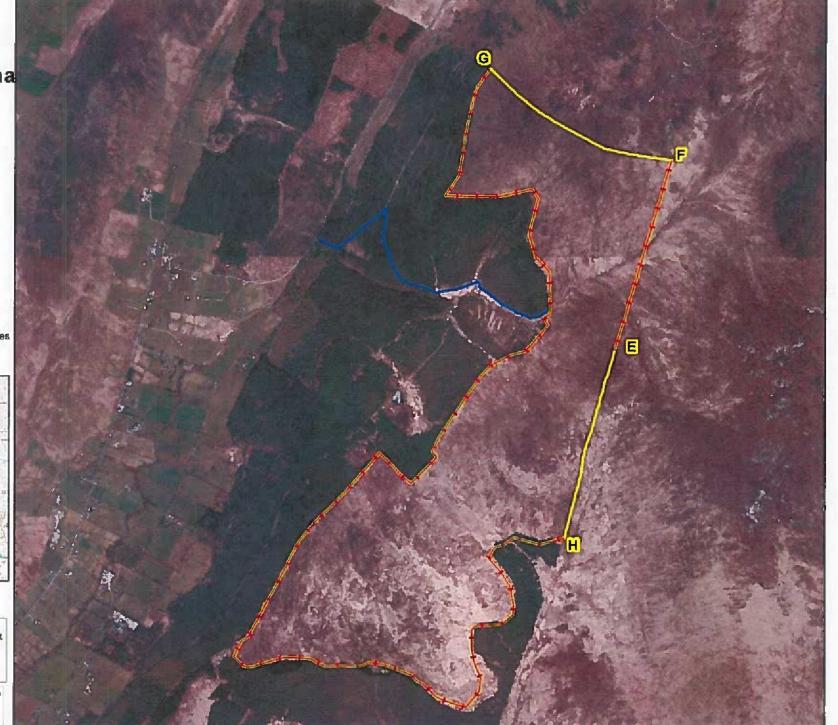

| Lot        | 18                   |
|------------|----------------------|
| Number     |                      |
| Location   | Rostrevor Forest     |
| Area       | 335.3 Ha             |
| Licence    | 1.3.25-31.10.30      |
| Period     |                      |
| County     | Co. Down             |
| Specific   | Sheep grazing        |
| Conditions | only 1 April to 31st |
|            | Oct                  |
|            | Maintain fences      |
|            | G-H E-F              |
|            | Access via route     |
|            | coloured blue. No    |
|            | fertiliser or slurry |
|            | to be applied.       |
| Comment    | Walking and          |
|            | cycling trails       |
|            | traverse the         |
|            | licence area.        |
| Field      | 3/090/127/1          |
| Numbers    |                      |