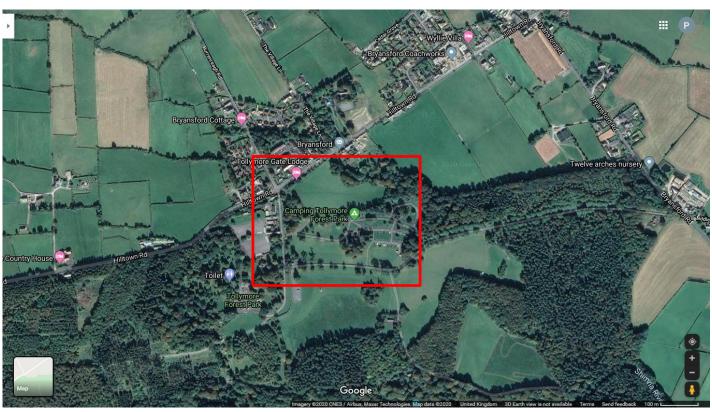

| Lot        | 13                                |  |
|------------|-----------------------------------|--|
| Number     |                                   |  |
| Location   | Tollymore Forest                  |  |
| Area       | 3.0 На                            |  |
| Licence    | 1.4.25-30.10.26                   |  |
| Period     |                                   |  |
| County     | Co. Down                          |  |
| Specific   | Grazing only                      |  |
| Conditions | No slurry or fertiliser to be     |  |
|            | applied. Access via route         |  |
|            | coloured blue for animals and     |  |
|            | machinery to comply with Forest   |  |
|            | Service Park traffic regulations. |  |
| Comment    | The Department shall have the     |  |
|            | right, subject to re-adjustment   |  |
|            | of rent and two months' notice,   |  |
|            | to facilitate events that will    |  |
|            | require the removal of livestock  |  |
|            | from the leased area for a period |  |
|            | not exceeding two weeks per       |  |
|            | occasion.                         |  |
| Field      | 3/095/095/4                       |  |
| Numbers    |                                   |  |