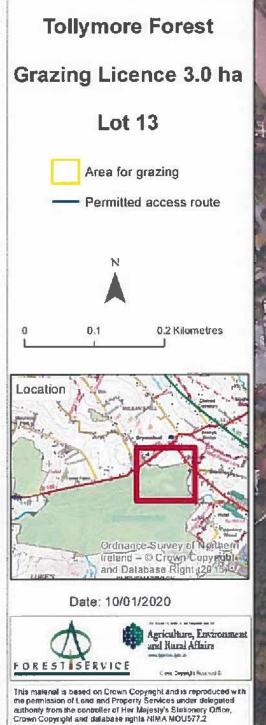

| Lot        | 13                                |  |
|------------|-----------------------------------|--|
| Number     |                                   |  |
| Location   | Tollymore Forest                  |  |
| Area       | 3.0 На                            |  |
| Licence    | 1.4.25-30.10.26                   |  |
| Period     |                                   |  |
| County     | Co. Down                          |  |
| Specific   | Grazing only                      |  |
| Conditions | No slurry or fertiliser to be     |  |
|            | applied. Access via route         |  |
|            | coloured blue for animals and     |  |
|            | machinery to comply with Forest   |  |
|            | Service Park traffic regulations. |  |
| Comment    | The Department shall have the     |  |
|            | right, subject to re-adjustment   |  |
|            | of rent and two months' notice,   |  |
|            | to facilitate events that will    |  |
|            | require the removal of livestock  |  |
|            | from the leased area for a period |  |
|            | not exceeding two weeks per       |  |
|            | occasion.                         |  |
| Field      | 3/095/095/4                       |  |
| Numbers    |                                   |  |