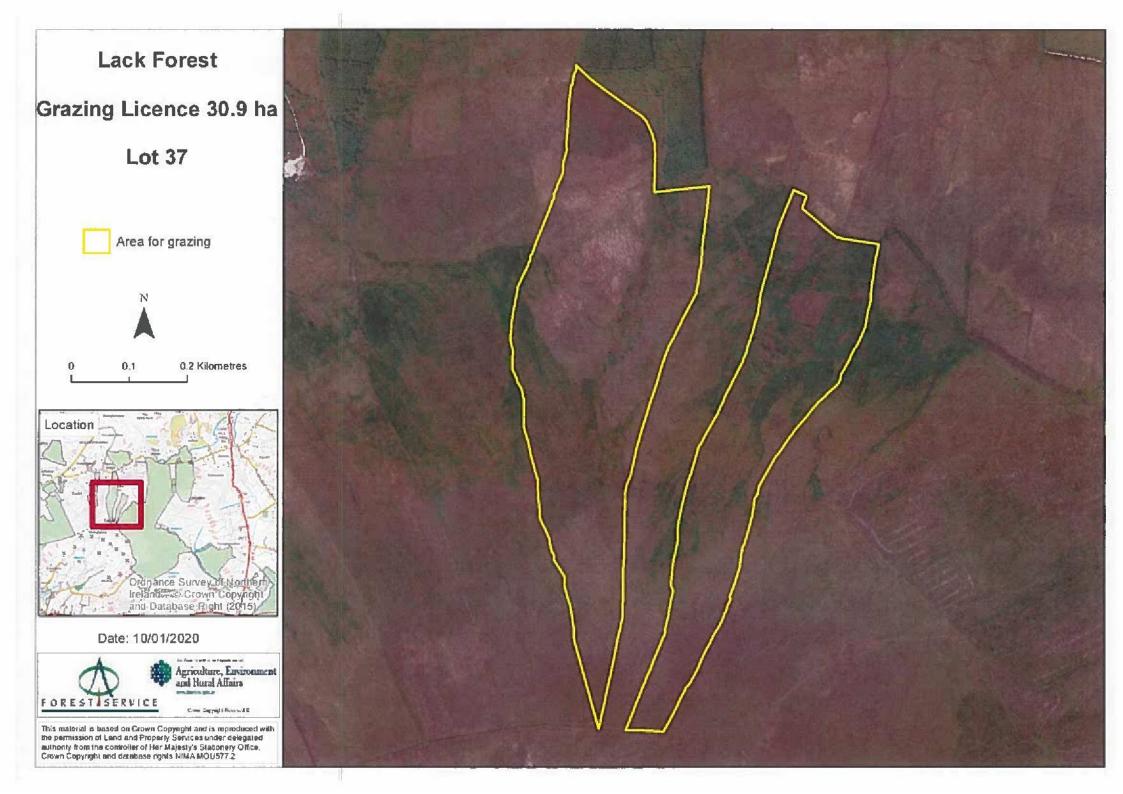

| Lot Number        | 37                    |
|-------------------|-----------------------|
| Location          | Lack Forest           |
| Area              | 30.9 Ha               |
| Licence<br>Period | 1.3.25-31.10.30       |
| County            | Co. Tyrone            |
| Specific          | Grazing only          |
| Conditions        | No fertiliser or      |
|                   | slurry to be applied. |
| Comment           | Access via            |
|                   | neighbouring land     |
|                   | Long strips of        |
|                   | predominantly peat    |
|                   | with no fencing       |
| Field             | 6/043/025/36          |
| Numbers           | 6/043/850/2/A         |