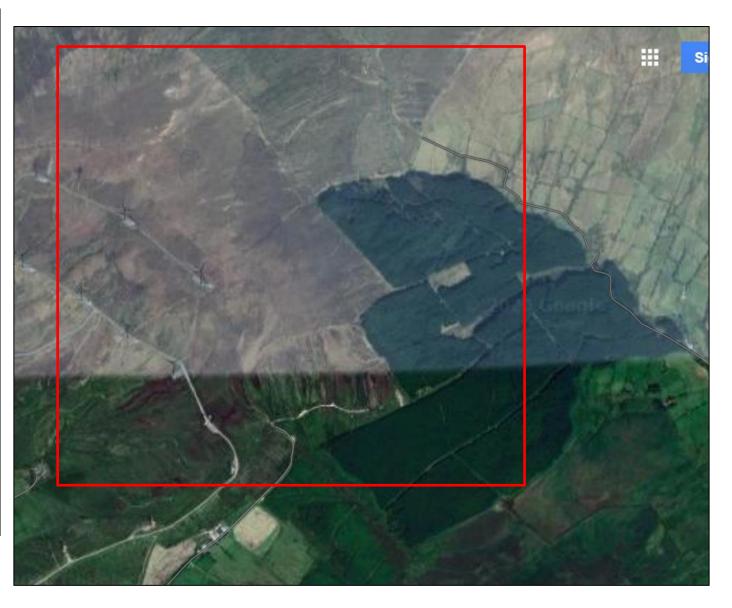

| Lot Number        | 37                    |
|-------------------|-----------------------|
| Location          | Lack Forest           |
| Area              | 30.9 Ha               |
| Licence<br>Period | 1.3.25-31.10.30       |
| County            | Co. Tyrone            |
| Specific          | Grazing only          |
| Conditions        | No fertiliser or      |
|                   | slurry to be applied. |
| Comment           | Access via            |
|                   | neighbouring land     |
|                   | Long strips of        |
|                   | predominantly peat    |
|                   | with no fencing       |
| Field             | 6/043/025/36          |
| Numbers           | 6/043/850/2/A         |