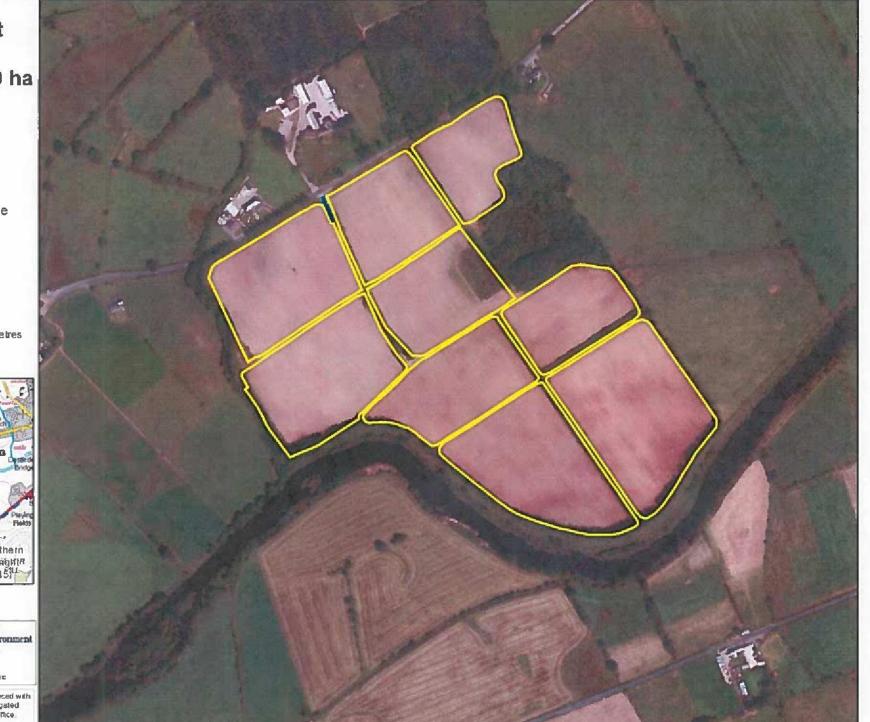

| Lot Number     | 36                    | High A                                                                                                                                                                                                                                                                                                                                                                                                                                                                                                                                                                                                                                                                                                                                                                                                                                                                                                                                                                                                                                                                                                                                                                                                                                                                                                                                                                                                                                                                                                                                                                                                                                                                                                                                                                                                                                                                                                                                                                                                                                                                                                                         |
|----------------|-----------------------|--------------------------------------------------------------------------------------------------------------------------------------------------------------------------------------------------------------------------------------------------------------------------------------------------------------------------------------------------------------------------------------------------------------------------------------------------------------------------------------------------------------------------------------------------------------------------------------------------------------------------------------------------------------------------------------------------------------------------------------------------------------------------------------------------------------------------------------------------------------------------------------------------------------------------------------------------------------------------------------------------------------------------------------------------------------------------------------------------------------------------------------------------------------------------------------------------------------------------------------------------------------------------------------------------------------------------------------------------------------------------------------------------------------------------------------------------------------------------------------------------------------------------------------------------------------------------------------------------------------------------------------------------------------------------------------------------------------------------------------------------------------------------------------------------------------------------------------------------------------------------------------------------------------------------------------------------------------------------------------------------------------------------------------------------------------------------------------------------------------------------------|
| Location       | Castlederg Forest     | A TRA                                                                                                                                                                                                                                                                                                                                                                                                                                                                                                                                                                                                                                                                                                                                                                                                                                                                                                                                                                                                                                                                                                                                                                                                                                                                                                                                                                                                                                                                                                                                                                                                                                                                                                                                                                                                                                                                                                                                                                                                                                                                                                                          |
| Area           | 19.00 Ha              | 60                                                                                                                                                                                                                                                                                                                                                                                                                                                                                                                                                                                                                                                                                                                                                                                                                                                                                                                                                                                                                                                                                                                                                                                                                                                                                                                                                                                                                                                                                                                                                                                                                                                                                                                                                                                                                                                                                                                                                                                                                                                                                                                             |
| Licence Period | 1.6.25-30.11.26       | Kucroagh Rd                                                                                                                                                                                                                                                                                                                                                                                                                                                                                                                                                                                                                                                                                                                                                                                                                                                                                                                                                                                                                                                                                                                                                                                                                                                                                                                                                                                                                                                                                                                                                                                                                                                                                                                                                                                                                                                                                                                                                                                                                                                                                                                    |
| County         | Co. Tyrone            |                                                                                                                                                                                                                                                                                                                                                                                                                                                                                                                                                                                                                                                                                                                                                                                                                                                                                                                                                                                                                                                                                                                                                                                                                                                                                                                                                                                                                                                                                                                                                                                                                                                                                                                                                                                                                                                                                                                                                                                                                                                                                                                                |
| Specific       | Cereals or grass      |                                                                                                                                                                                                                                                                                                                                                                                                                                                                                                                                                                                                                                                                                                                                                                                                                                                                                                                                                                                                                                                                                                                                                                                                                                                                                                                                                                                                                                                                                                                                                                                                                                                                                                                                                                                                                                                                                                                                                                                                                                                                                                                                |
| Conditions     | only. Harvesting of   | un Rd                                                                                                                                                                                                                                                                                                                                                                                                                                                                                                                                                                                                                                                                                                                                                                                                                                                                                                                                                                                                                                                                                                                                                                                                                                                                                                                                                                                                                                                                                                                                                                                                                                                                                                                                                                                                                                                                                                                                                                                                                                                                                                                          |
|                | Poplar trees around   | Kilcroagh Rd                                                                                                                                                                                                                                                                                                                                                                                                                                                                                                                                                                                                                                                                                                                                                                                                                                                                                                                                                                                                                                                                                                                                                                                                                                                                                                                                                                                                                                                                                                                                                                                                                                                                                                                                                                                                                                                                                                                                                                                                                                                                                                                   |
|                | area to begin here    |                                                                                                                                                                                                                                                                                                                                                                                                                                                                                                                                                                                                                                                                                                                                                                                                                                                                                                                                                                                                                                                                                                                                                                                                                                                                                                                                                                                                                                                                                                                                                                                                                                                                                                                                                                                                                                                                                                                                                                                                                                                                                                                                |
|                | shortly. If operation |                                                                                                                                                                                                                                                                                                                                                                                                                                                                                                                                                                                                                                                                                                                                                                                                                                                                                                                                                                                                                                                                                                                                                                                                                                                                                                                                                                                                                                                                                                                                                                                                                                                                                                                                                                                                                                                                                                                                                                                                                                                                                                                                |
|                | completes earlier     |                                                                                                                                                                                                                                                                                                                                                                                                                                                                                                                                                                                                                                                                                                                                                                                                                                                                                                                                                                                                                                                                                                                                                                                                                                                                                                                                                                                                                                                                                                                                                                                                                                                                                                                                                                                                                                                                                                                                                                                                                                                                                                                                |
|                | this may be licenced  |                                                                                                                                                                                                                                                                                                                                                                                                                                                                                                                                                                                                                                                                                                                                                                                                                                                                                                                                                                                                                                                                                                                                                                                                                                                                                                                                                                                                                                                                                                                                                                                                                                                                                                                                                                                                                                                                                                                                                                                                                                                                                                                                |
|                | at an earlier date.   |                                                                                                                                                                                                                                                                                                                                                                                                                                                                                                                                                                                                                                                                                                                                                                                                                                                                                                                                                                                                                                                                                                                                                                                                                                                                                                                                                                                                                                                                                                                                                                                                                                                                                                                                                                                                                                                                                                                                                                                                                                                                                                                                |
| Comment        |                       |                                                                                                                                                                                                                                                                                                                                                                                                                                                                                                                                                                                                                                                                                                                                                                                                                                                                                                                                                                                                                                                                                                                                                                                                                                                                                                                                                                                                                                                                                                                                                                                                                                                                                                                                                                                                                                                                                                                                                                                                                                                                                                                                |
| Field          | 6/034/60/3            | and the second sec                                                                                                                                                                                                                                             |
| Numbers        | 6/034/60/11           |                                                                                                                                                                                                                                                                                                                                                                                                                                                                                                                                                                                                                                                                                                                                                                                                                                                                                                                                                                                                                                                                                                                                                                                                                                                                                                                                                                                                                                                                                                                                                                                                                                                                                                                                                                                                                                                                                                                                                                                                                                                                                                                                |
|                | 6/034/60/12           | Selection of the select |
|                | 6/034/60/13           |                                                                                                                                                                                                                                                                                                                                                                                                                                                                                                                                                                                                                                                                                                                                                                                                                                                                                                                                                                                                                                                                                                                                                                                                                                                                                                                                                                                                                                                                                                                                                                                                                                                                                                                                                                                                                                                                                                                                                                                                                                                                                                                                |
|                | 6/034/60/16           | Di.                                                                                                                                                                                                                                                                                                                                                                                                                                                                                                                                                                                                                                                                                                                                                                                                                                                                                                                                                                                                                                                                                                                                                                                                                                                                                                                                                                                                                                                                                                                                                                                                                                                                                                                                                                                                                                                                                                                                                                                                                                                                                                                            |
|                | 6/034/60/17           | River Dera                                                                                                                                                                                                                                                                                                                                                                                                                                                                                                                                                                                                                                                                                                                                                                                                                                                                                                                                                                                                                                                                                                                                                                                                                                                                                                                                                                                                                                                                                                                                                                                                                                                                                                                                                                                                                                                                                                                                                                                                                                                                                                                     |