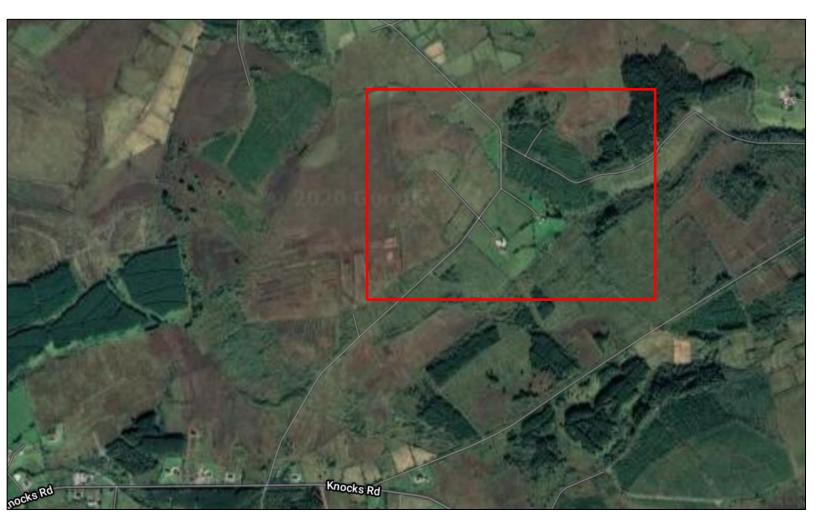

| Lot        | 42              |
|------------|-----------------|
| Number     |                 |
| Location   | Knocks Forest   |
|            | (Carrickyhenan) |
| Area       | 1.79 Ha         |
|            |                 |
| Licence    | 1.3.25-31.10.30 |
| Period     |                 |
| County     | Co. Fermanagh   |
|            |                 |
| Specific   | Grazing and     |
| Conditions | cutting         |
|            |                 |
| Comment    |                 |
|            |                 |
| Field      | 4/012/500/2     |
| Numbers    | 4/012/500/1     |
|            |                 |