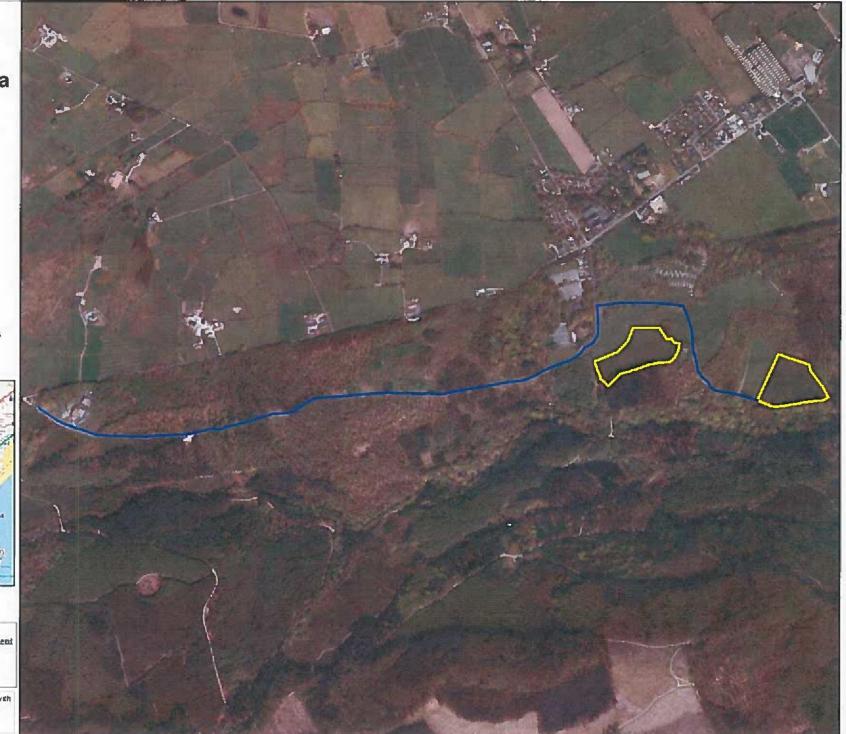

| Lot               | 14                                                                                                                                                                                                 |  |
|-------------------|----------------------------------------------------------------------------------------------------------------------------------------------------------------------------------------------------|--|
| Number            |                                                                                                                                                                                                    |  |
| Location          | Tollymore Forest                                                                                                                                                                                   |  |
| Area              | 4.2 Ha                                                                                                                                                                                             |  |
| Licence<br>Period | 1.4.25-30.10.25                                                                                                                                                                                    |  |
| County            | Co. Down<br>Forest Directions - From<br>Belfast, take the A24 south to<br>Clough Village, then join the<br>A2 Newcastle Road. Just past<br>Dundrum, the forest park is<br>signposted to the right. |  |
| Specific          | Cutting only.                                                                                                                                                                                      |  |
| Conditions        | No slurry or fertiliser to be applied.                                                                                                                                                             |  |
| Comment           | Restricted access for machinery.                                                                                                                                                                   |  |
| Field<br>Numbers  | 3/095/733/4<br>3/095/095/5D<br>3/095/095/5C                                                                                                                                                        |  |