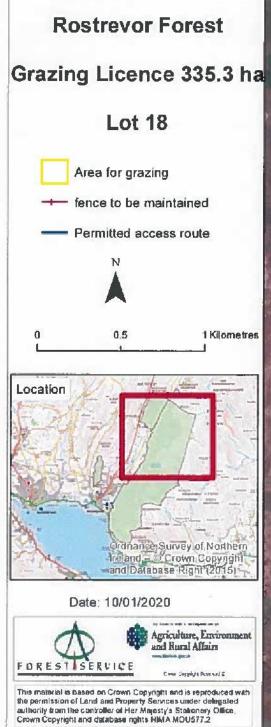

| Lot        | 18                   |
|------------|----------------------|
| Number     |                      |
| Location   | Rostrevor Forest     |
| Area       | 335.3 Ha             |
| Licence    | 1.3.25-31.10.30      |
| Period     |                      |
| County     | Co. Down             |
| Specific   | Sheep grazing        |
| Conditions | only 1 April to 31st |
|            | Oct                  |
|            | Maintain fences      |
|            | G-H E-F              |
|            | Access via route     |
|            | coloured blue. No    |
|            | fertiliser or slurry |
|            | to be applied.       |
| Comment    | Walking and          |
|            | cycling trails       |
|            | traverse the         |
|            | licence area.        |
| Field      | 3/090/127/1          |
| Numbers    |                      |