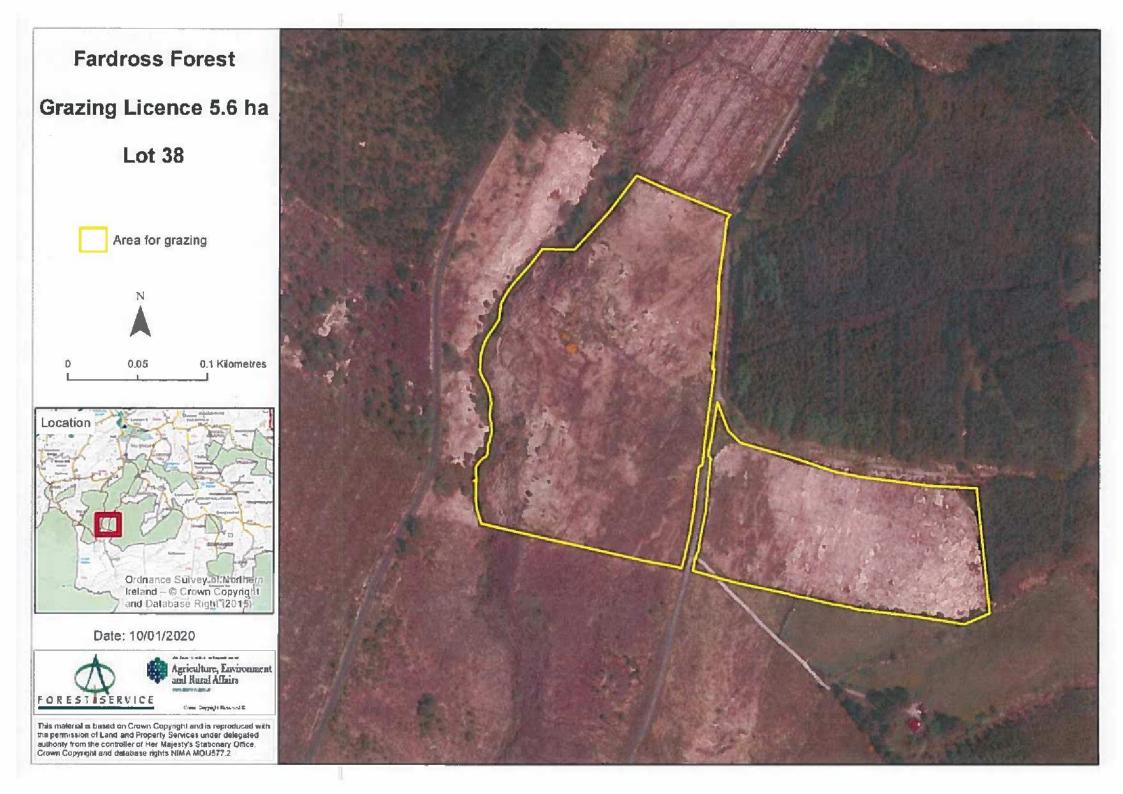

| Lot        | 38               |
|------------|------------------|
| Number     |                  |
| Location   | Fardross         |
|            | Forest           |
|            |                  |
| Area       | 5.6 Ha           |
|            |                  |
| Licence    | 1.3.25-          |
| Period     | 31.10.30         |
| County     | Co. Tyrone       |
|            |                  |
| Specific   | Grazing only     |
| Conditions | No fertiliser or |
|            | slurry to be     |
|            | applied.         |
| Comment    |                  |
|            |                  |
| Field      | 6/089/090/1      |
| Numbers    | 6/089/090/2/A    |