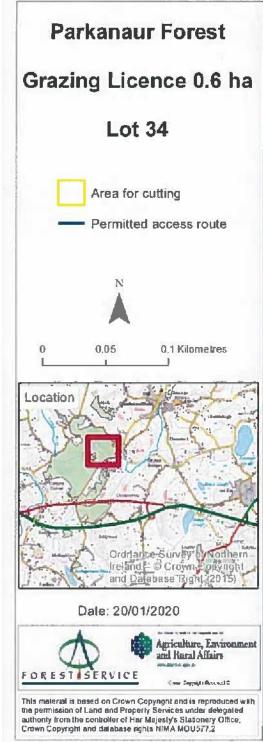

| Lot               | 34                               |
|-------------------|----------------------------------|
| Number            |                                  |
| Location          | Parkanaur Forest                 |
| Area              | 0.6 Ha                           |
| Licence<br>Period | 1.3.25-31.10.30                  |
| County            | Co. Tyrone                       |
| Specific          | Cutting only.                    |
| Conditions        | No fertiliser or                 |
|                   | slurry to be<br>applied.         |
| Comment           | Restricted access for machinery. |
| Field             |                                  |
| Numbers           |                                  |