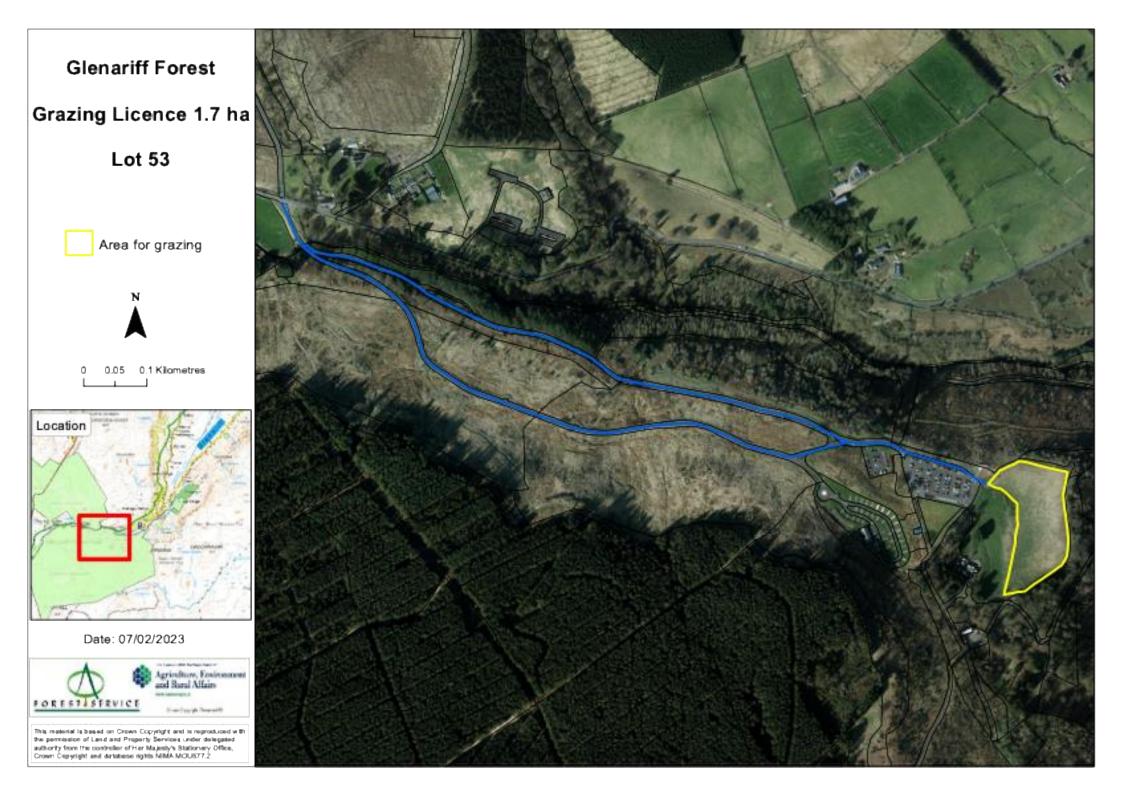

| Lot        | 53                 |
|------------|--------------------|
| Number     |                    |
| Location   | Glenariff          |
|            |                    |
| Area       | 1.7 Ha             |
| Licence    | 1.3.25-31.10.30    |
| Period     |                    |
| County     | Co. Antrim         |
|            |                    |
| Specific   | Cutting only       |
| Conditions | not before 15th    |
|            | August- one cut    |
|            | - product to be    |
|            | removed off        |
|            | site. No slurry or |
|            | fertiliser of any  |
|            | kind to be         |
|            | Applied.           |
| Comment    |                    |
|            |                    |
| Field      |                    |
| Numbers    |                    |