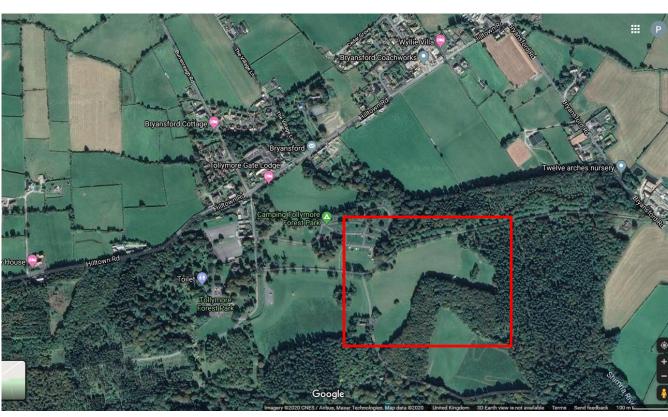

| Lot        | 13                                |  |
|------------|-----------------------------------|--|
| Number     |                                   |  |
| Location   | Tollymore Forest                  |  |
| Area       | 3.0 На                            |  |
| Licence    | 1.4.25-30.10.26                   |  |
| Period     |                                   |  |
| County     | Co. Down                          |  |
| Specific   | Grazing only                      |  |
| Conditions | No slurry or fertiliser to be     |  |
|            | applied. Access via route         |  |
|            | coloured blue for animals and     |  |
|            | machinery to comply with Forest   |  |
|            | Service Park traffic regulations. |  |
| Comment    | The Department shall have the     |  |
|            | right, subject to re-adjustment   |  |
|            | of rent and two months' notice,   |  |
|            | to facilitate events that will    |  |
|            | require the removal of livestock  |  |
|            | from the leased area for a period |  |
|            | not exceeding two weeks per       |  |
|            | occasion.                         |  |
| Field      | 3/095/095/4                       |  |
| Numbers    |                                   |  |