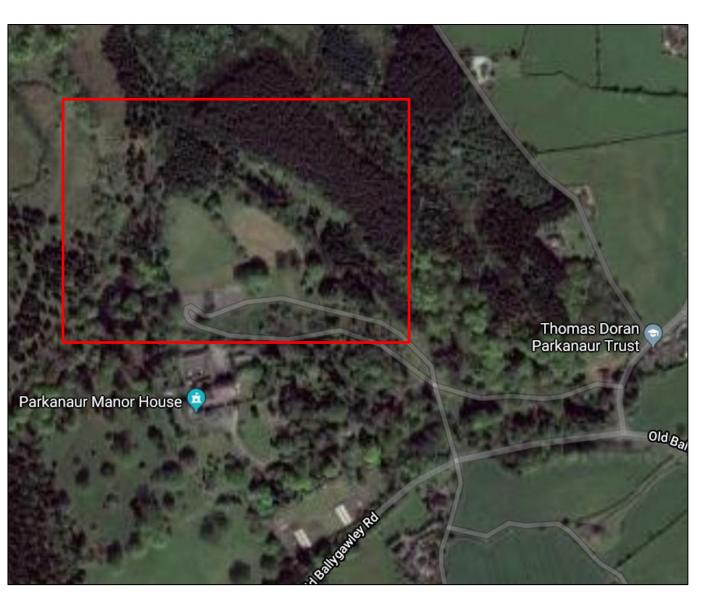

| Lot               | 34                               |
|-------------------|----------------------------------|
| Number            |                                  |
| Location          | Parkanaur Forest                 |
| Area              | 0.6 Ha                           |
| Licence<br>Period | 1.3.25-31.10.30                  |
| County            | Co. Tyrone                       |
| Specific          | Cutting only.                    |
| Conditions        | No fertiliser or                 |
|                   | slurry to be<br>applied.         |
| Comment           | Restricted access for machinery. |
| Field             |                                  |
| Numbers           |                                  |