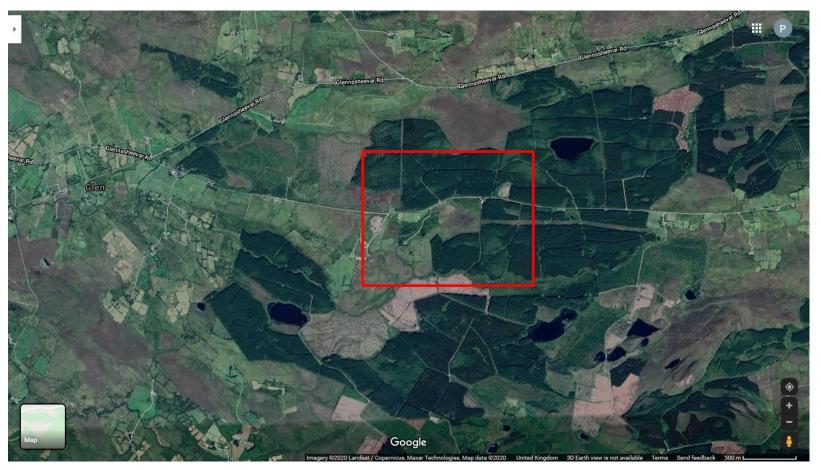

| Lot Number             | 27                                      |
|------------------------|-----------------------------------------|
| Location               | Carrigan Forest                         |
| Area                   | 9.3 Ha                                  |
| Licence<br>Period      | 1.3.25-31.10.30                         |
| County                 | Co. Fermanagh                           |
| Specific<br>Conditions | Grazing only                            |
| Conditions             | No fertiliser or slurry to be applied.  |
| Comment                | Access via neighbouring land            |
|                        | Area adjacent to but<br>not fenced from |
|                        | neighbour Mr P<br>Flanagan.             |
|                        |                                         |
| Field<br>Numbers       | 4/033/500/1                             |

| Lot<br>Number     | 28                                                                                                        |
|-------------------|-----------------------------------------------------------------------------------------------------------|
| Location          | Carrigan Forest                                                                                           |
| Area              | 18.0 Ha                                                                                                   |
| Licence<br>Period | 1.3.25-31.10.30                                                                                           |
| County            | Co. Fermanagh                                                                                             |
| Specific          | Grazing only                                                                                              |
| Conditions        | No fertiliser or slurry to be applied.                                                                    |
| Comment           | Access via<br>neighbouring land<br>Area adjacent to but<br>not fenced from<br>neighbour Mr P<br>Flanagan. |
| Field             | 4/059/502/1-16                                                                                            |
| Numbers           |                                                                                                           |