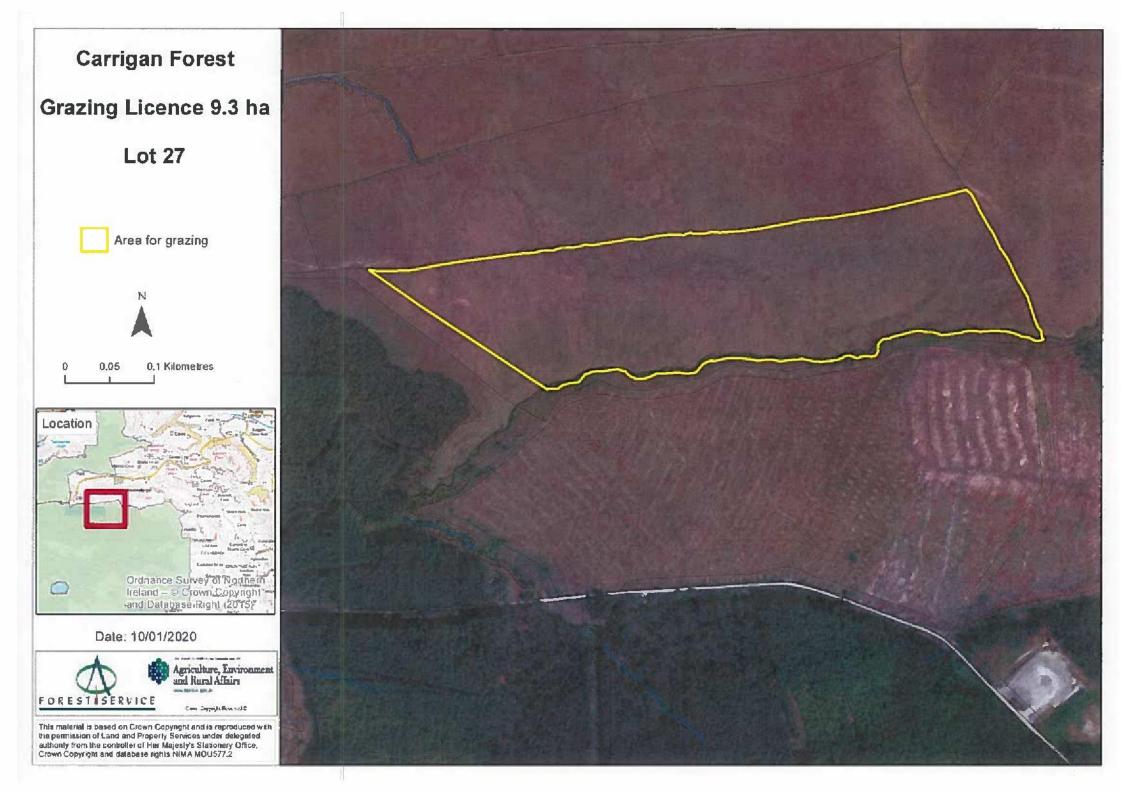

| Lot Number             | 27                                      |
|------------------------|-----------------------------------------|
| Location               | Carrigan Forest                         |
| Area                   | 9.3 Ha                                  |
| Licence<br>Period      | 1.3.25-31.10.30                         |
| County                 | Co. Fermanagh                           |
| Specific<br>Conditions | Grazing only                            |
| Conditions             | No fertiliser or slurry to be applied.  |
| Comment                | Access via neighbouring land            |
|                        | Area adjacent to but<br>not fenced from |
|                        | neighbour Mr P<br>Flanagan.             |
|                        |                                         |
| Field<br>Numbers       | 4/033/500/1                             |