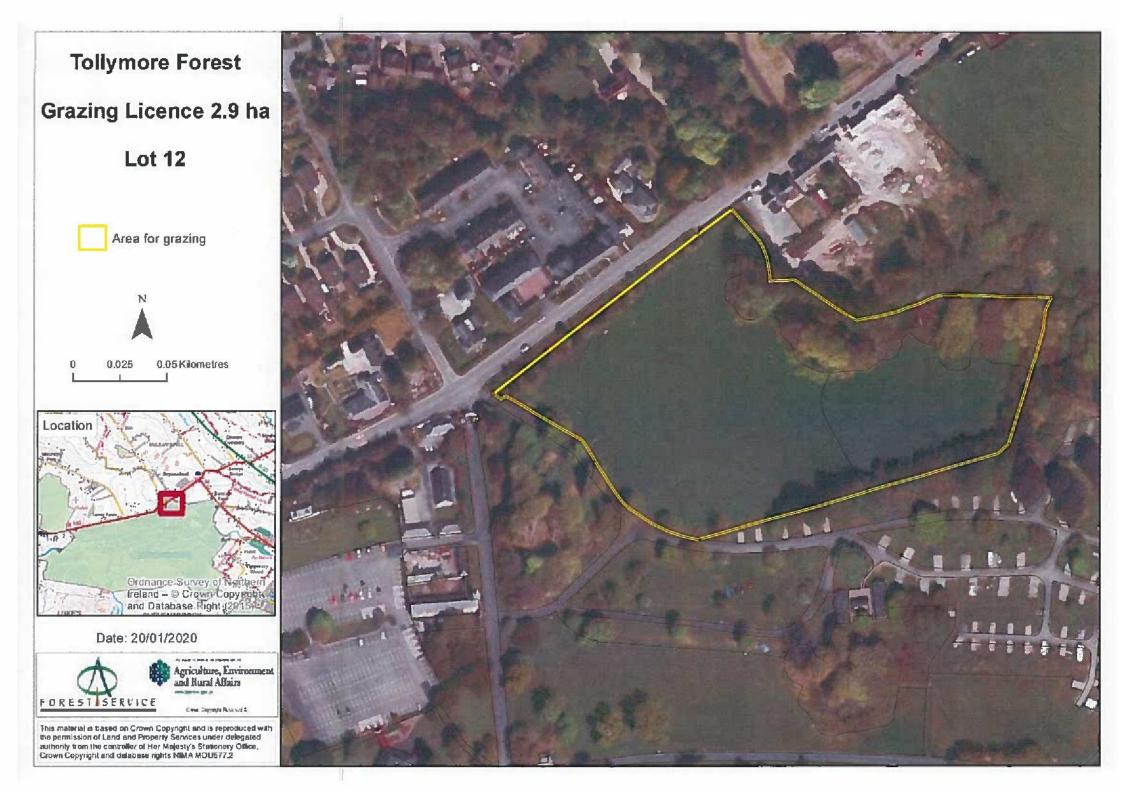

| Lot               | 12                                                                                                                                                                                                                                                            |  |
|-------------------|---------------------------------------------------------------------------------------------------------------------------------------------------------------------------------------------------------------------------------------------------------------|--|
| Number            |                                                                                                                                                                                                                                                               |  |
| Location          | Tollymore Forest                                                                                                                                                                                                                                              |  |
| Area              | 2.9 Ha                                                                                                                                                                                                                                                        |  |
| Licence<br>Period | 1.4.25-30.10.26                                                                                                                                                                                                                                               |  |
| County            | Co. Down                                                                                                                                                                                                                                                      |  |
| Specific          | Grazing only                                                                                                                                                                                                                                                  |  |
| Conditions        | No slurry or fertiliser to be applied.                                                                                                                                                                                                                        |  |
| Comment           | The Department shall have<br>the right, subject to re-<br>adjustment of rent and two<br>months notice, to facilitate<br>events that will require the<br>removal of livestock from<br>the leased area for a period<br>not exceeding two weeks<br>per occasion. |  |
| Field             | 3/095/095/15                                                                                                                                                                                                                                                  |  |
| Numbers           |                                                                                                                                                                                                                                                               |  |