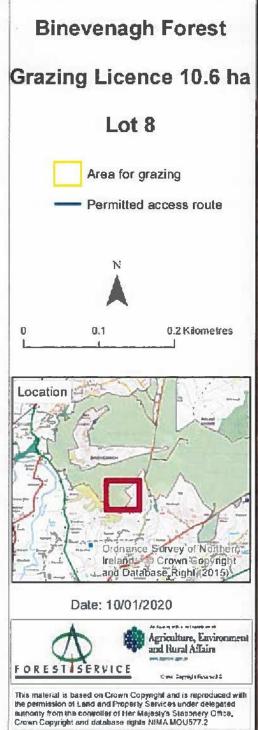

| Lot Number | 8                     |
|------------|-----------------------|
| Location   | Binevenagh            |
|            | Forest                |
| Area       | 10.6 Ha               |
| Licence    | 1.3.25-               |
| Period     | 31.10.30              |
| County     | Co.                   |
|            | Londonderry           |
| Specific   | Grazing only          |
| Conditions | No fertiliser or      |
|            | slurry to be applied. |
| Comment    | Access from           |
|            | neighbouring          |
|            | land                  |
| Field      | 5/053/017/44          |
| Numbers    |                       |