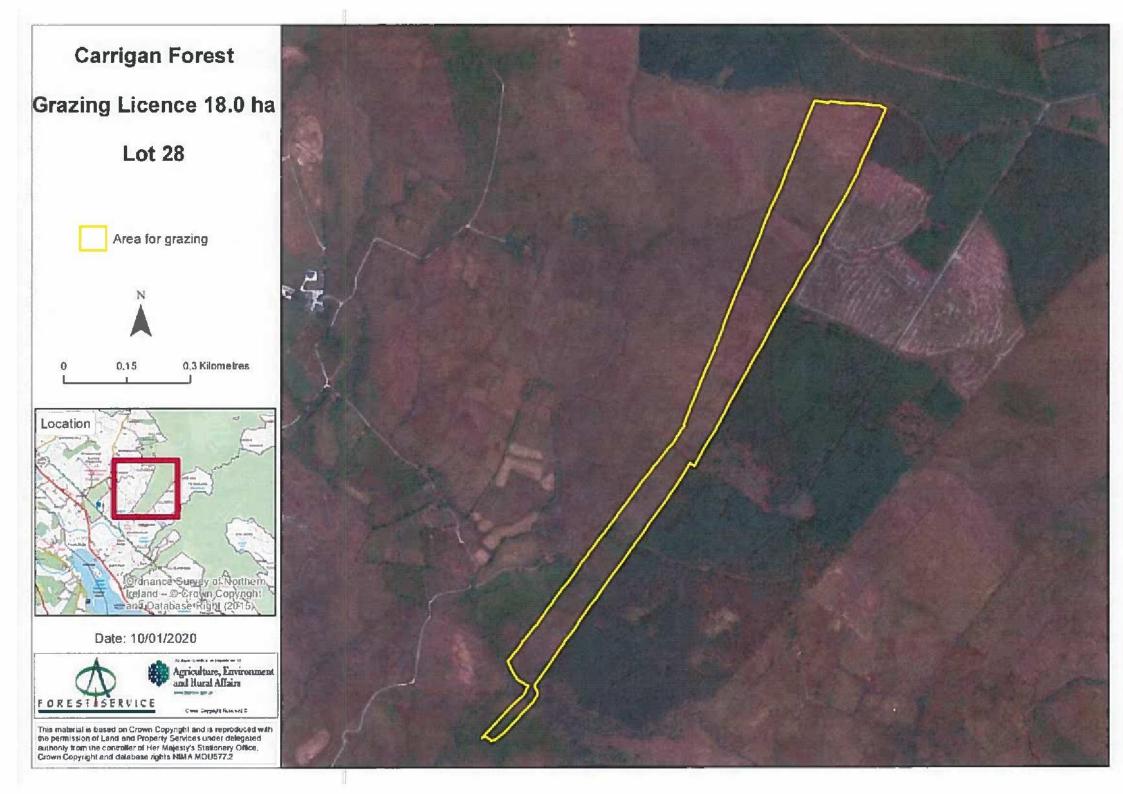

| Lot<br>Number     | 28                                                                                                        |
|-------------------|-----------------------------------------------------------------------------------------------------------|
| Location          | Carrigan Forest                                                                                           |
| Area              | 18.0 Ha                                                                                                   |
| Licence<br>Period | 1.3.25-31.10.30                                                                                           |
| County            | Co. Fermanagh                                                                                             |
| Specific          | Grazing only                                                                                              |
| Conditions        | No fertiliser or slurry to be applied.                                                                    |
| Comment           | Access via<br>neighbouring land<br>Area adjacent to but<br>not fenced from<br>neighbour Mr P<br>Flanagan. |
| Field             | 4/059/502/1-16                                                                                            |
| Numbers           |                                                                                                           |