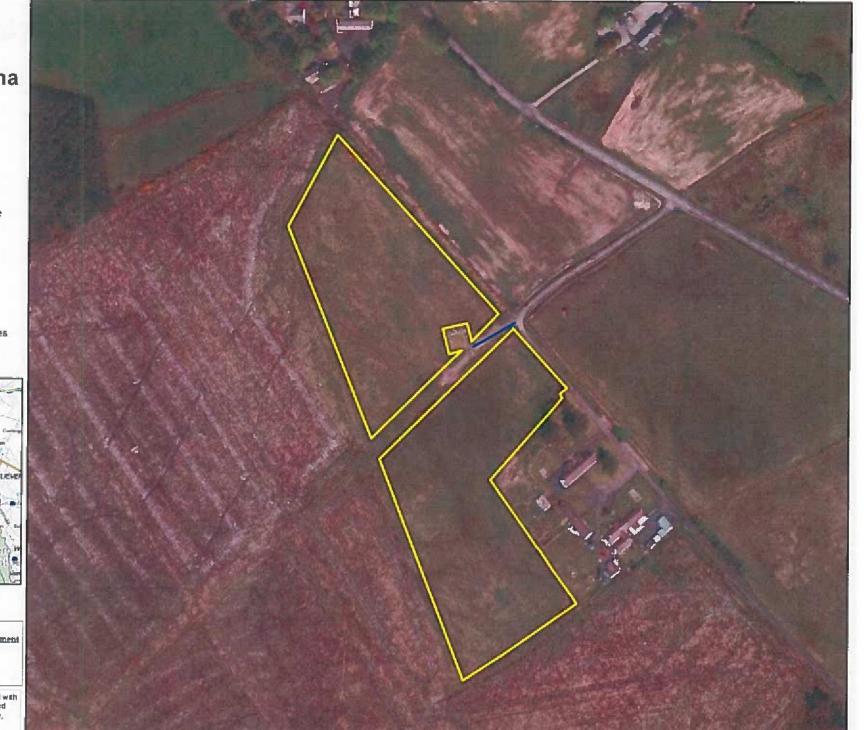

| Lot Number     | 1                      |
|----------------|------------------------|
| Location       | Ballypatrick<br>Forest |
| Area           | 2.8 На                 |
| Licence Period | 1.3.25-31.10.30        |
| County         | Co. Antrim             |
| Specific       | Grazing only,          |
| Conditions     | Access via             |
|                | route coloured         |
|                | blue.                  |
| Comment        |                        |
| Field Numbers  | 1/014/081/1/A          |
|                | 1/014/081/2            |