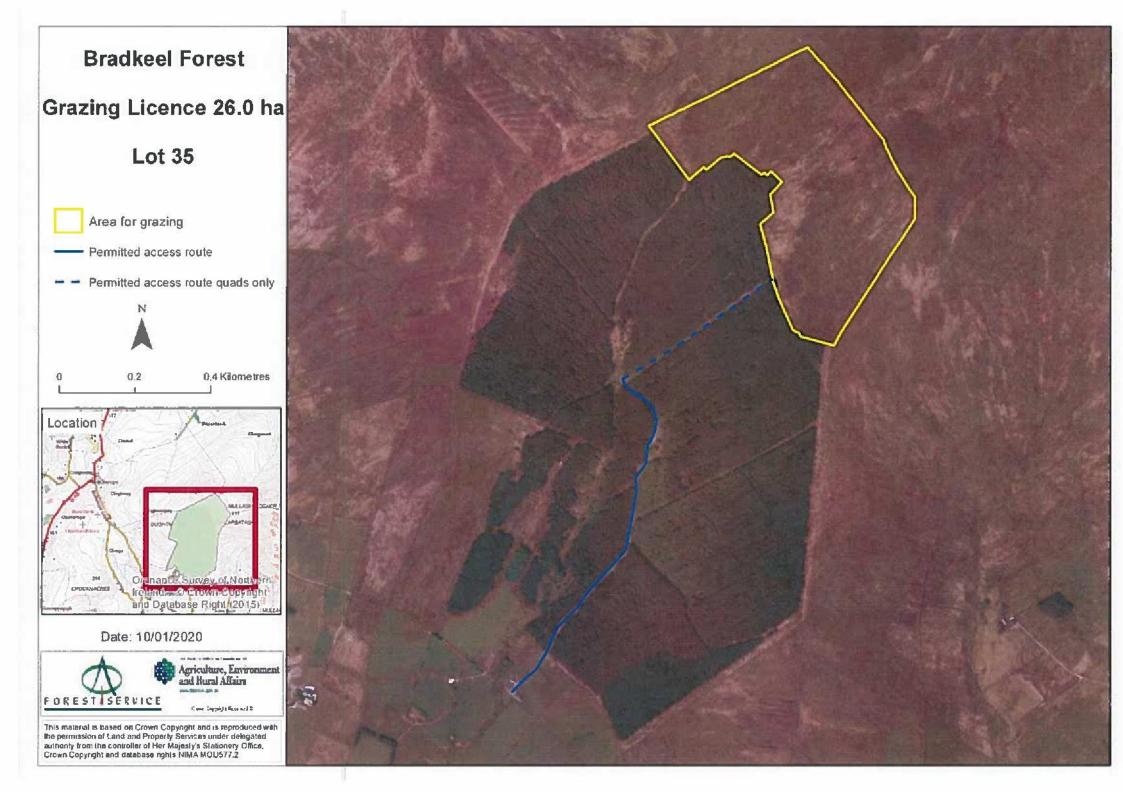

| Lot Number        | 35                    |
|-------------------|-----------------------|
| Location          | Bradkeel Forest       |
| Area              | 26.0 Ha               |
| Licence<br>Period | 1.3.25-31.10.30       |
| County            | Co. Tyrone            |
| Specific          | Sheep grazing only    |
| Conditions        | 1 April to 31st Oct.  |
|                   | No fertiliser or      |
|                   | slurry to be applied. |
| Comment           | Access by quads       |
|                   | only shown by         |
|                   | broken line blue on   |
|                   | the map.              |
| Field             | 6/008/766/5           |
| Numbers           |                       |