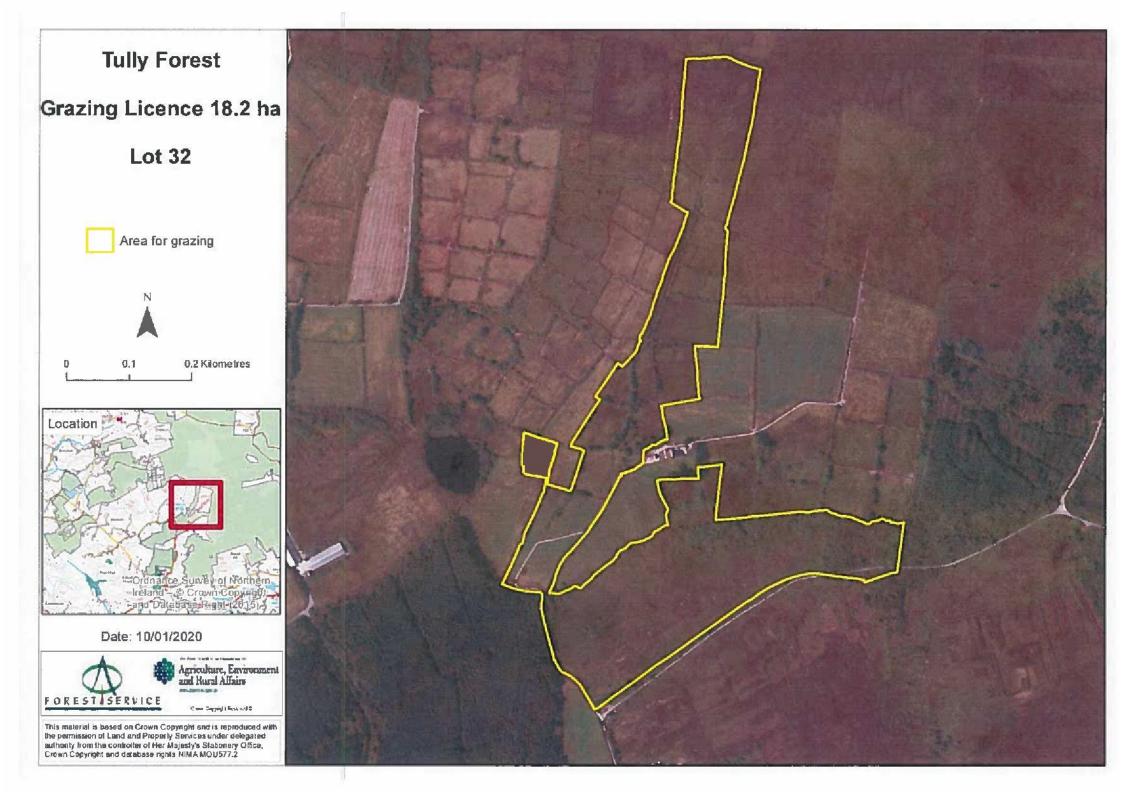

| Lot Number        | 32                                                                                                                                 |
|-------------------|------------------------------------------------------------------------------------------------------------------------------------|
| Location          | Tully Forest<br>(Carrowmaculla)                                                                                                    |
| Area              | 18.2 Ha                                                                                                                            |
| Licence<br>Period | 1.3.25-31.10.30                                                                                                                    |
| County            | Co. Fermanagh                                                                                                                      |
| Specific          | Grazing only                                                                                                                       |
| Conditions        | No fertiliser or slurry to be applied.                                                                                             |
| Comment           | Upper field fenced with<br>two barb. Lower field part<br>of larger open moorland,<br>predominantly peat with<br>no boundary fences |
| Field             | Various                                                                                                                            |
| Numbers           |                                                                                                                                    |