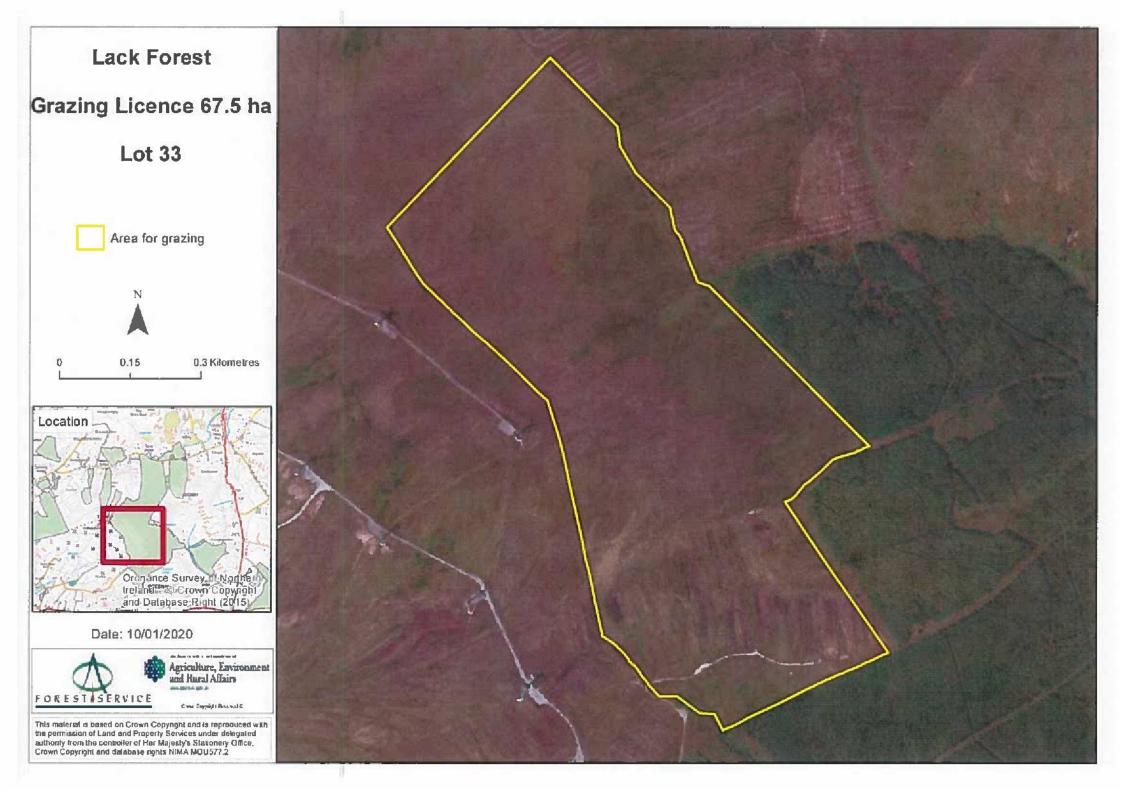

| Lot Number | 33            |
|------------|---------------|
| Location   | Lack Forest   |
| Area       | 67.5 Ha       |
| Licence    | 1.3.25-       |
| Period     | 31.10.30      |
| County     | Co. Tyrone    |
| Specific   | Grazing only  |
| Conditions | No fertiliser |
|            | or slurry to  |
|            | be applied.   |
| Comment    | Access from   |
|            | neighbouring  |
|            | land          |
| Field      | 6/043/766/2   |
| Numbers    |               |