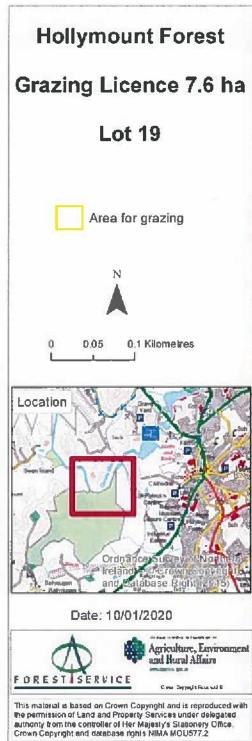

| Lot Number | 19                   |            |
|------------|----------------------|------------|
| Location   | Hollymount<br>Forest |            |
| Area       | 7.6 Ha               | The second |
| Licence    | 1.3.25-              |            |
| Period     | 31.10.30             |            |
| County     | Co. Down             | J.L.       |
| Specific   | Grazing              |            |
| Conditions | purposes only        | 1 Ste      |
|            | 1 April to 31st      | all        |
|            | Oct.                 |            |
|            | No fertiliser or     | A STORE    |
|            | slurry to be         |            |
|            | applied.             | ioll: Map  |
| Comment    |                      |            |
| Field      | 3/095/095/22         |            |
| Numbers    |                      |            |