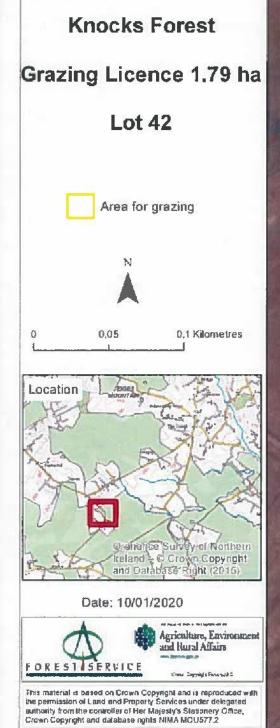

| Lot        | 42              |
|------------|-----------------|
| Number     |                 |
| Location   | Knocks Forest   |
|            | (Carrickyhenan) |
| Area       | 1.79 Ha         |
|            |                 |
| Licence    | 1.3.25-31.10.30 |
| Period     |                 |
| County     | Co. Fermanagh   |
|            |                 |
| Specific   | Grazing and     |
| Conditions | cutting         |
|            |                 |
| Comment    |                 |
|            |                 |
| Field      | 4/012/500/2     |
| Numbers    | 4/012/500/1     |
|            |                 |