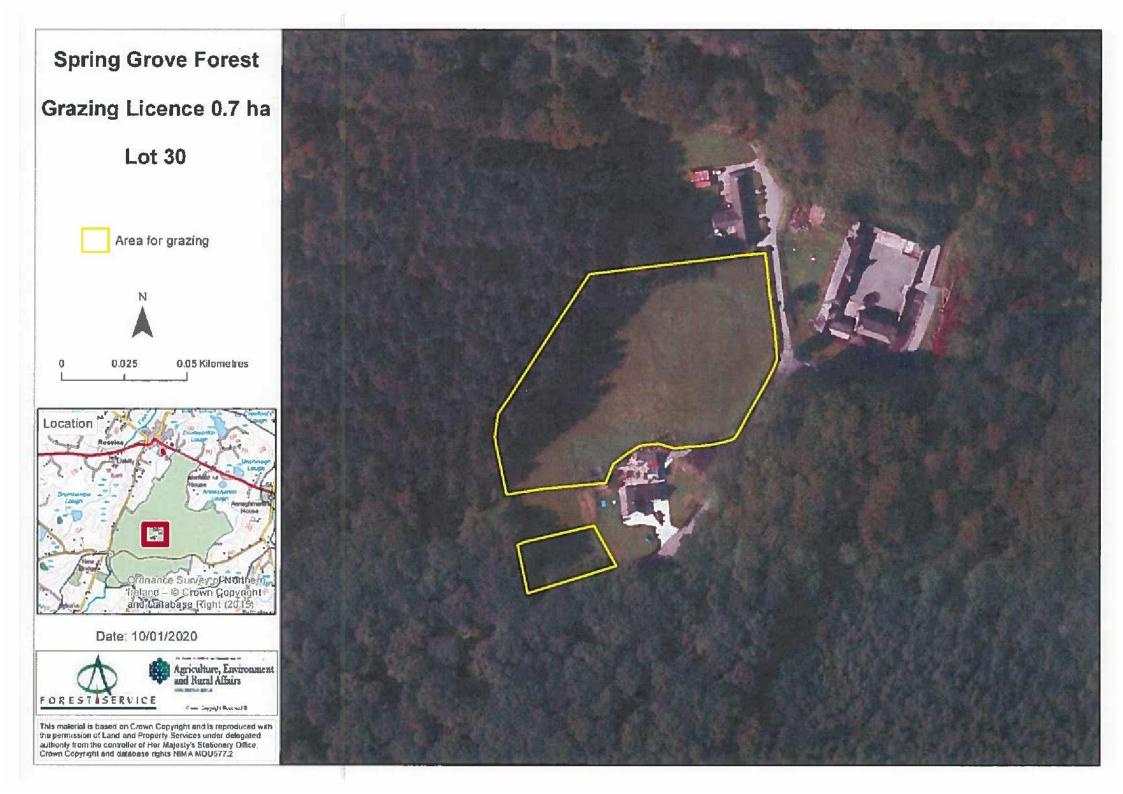

| Lot        | 30                  |
|------------|---------------------|
| Number     |                     |
| Location   | Spring Grove Forest |
|            |                     |
| Area       | 0.7 Ha              |
| Licence    | 1.3.25-31.10.30     |
| Period     | 1.5.25-51.10.50     |
| County     | Co. Fermanagh       |
| _          |                     |
| Specific   | Grazing only        |
| Conditions | No fertiliser or    |
|            | slurry to be        |
|            | applied.            |
| Comment    | Land not fenced in  |
|            | and lies into       |
|            | neighbour Mr John   |
|            | McGuigan.           |
|            |                     |
| Field      | 4/034/500/1         |
| Numbers    | 4/034/500/2         |