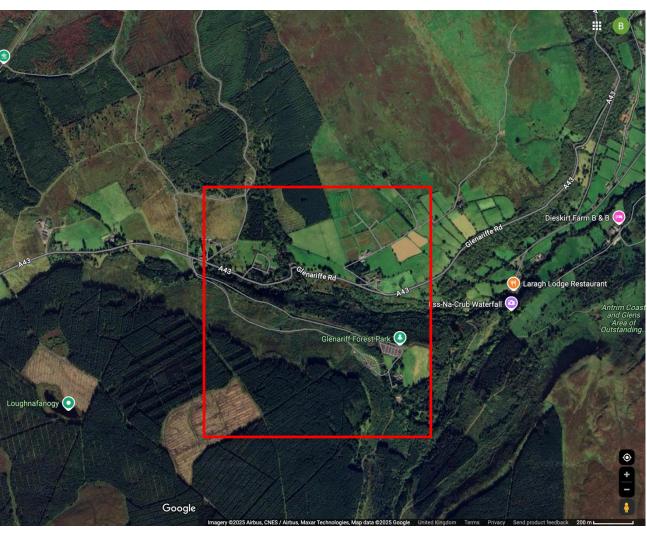

| Lot        | 40               |
|------------|------------------|
| Number     |                  |
| Location   | Gortin Glen      |
|            | Forest           |
|            |                  |
| Area       | 44.32 Ha         |
| 1:00000    | 1 2 25 21 10 20  |
| Licence    | 1.3.25-31.10.30  |
| Period     |                  |
| County     | Co. Tyrone       |
|            |                  |
| Specific   | Grazing only     |
| Conditions | No fertiliser or |
|            | slurry to be     |
|            | applied.         |
| Comment    | Access from      |
|            | neighbouring     |
|            | land             |
|            |                  |
| Field      | 6/057/100/21/A   |
| Numbers    |                  |