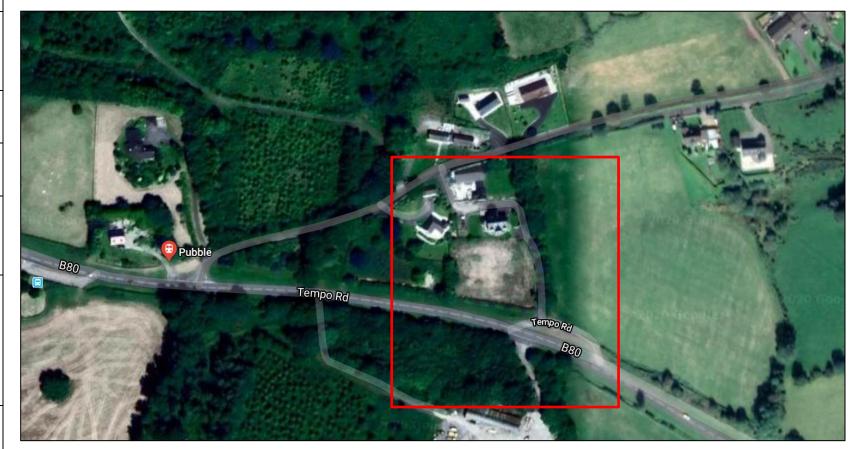

| Lot        | 45            |
|------------|---------------|
| Number     |               |
| Location   | Pubble        |
|            | Forest        |
|            |               |
| Area       | 0.3 Ha        |
|            |               |
| Licence    | 1.3.25-       |
| Period     | 31.10.30      |
| County     | Co.           |
|            | Fermanagh     |
|            |               |
| Specific   | Grazing       |
| Conditions | only          |
|            | No fertiliser |
|            | or slurry to  |
|            | be applied.   |
| Comment    |               |
|            |               |
| Field      |               |
| Numbers    |               |