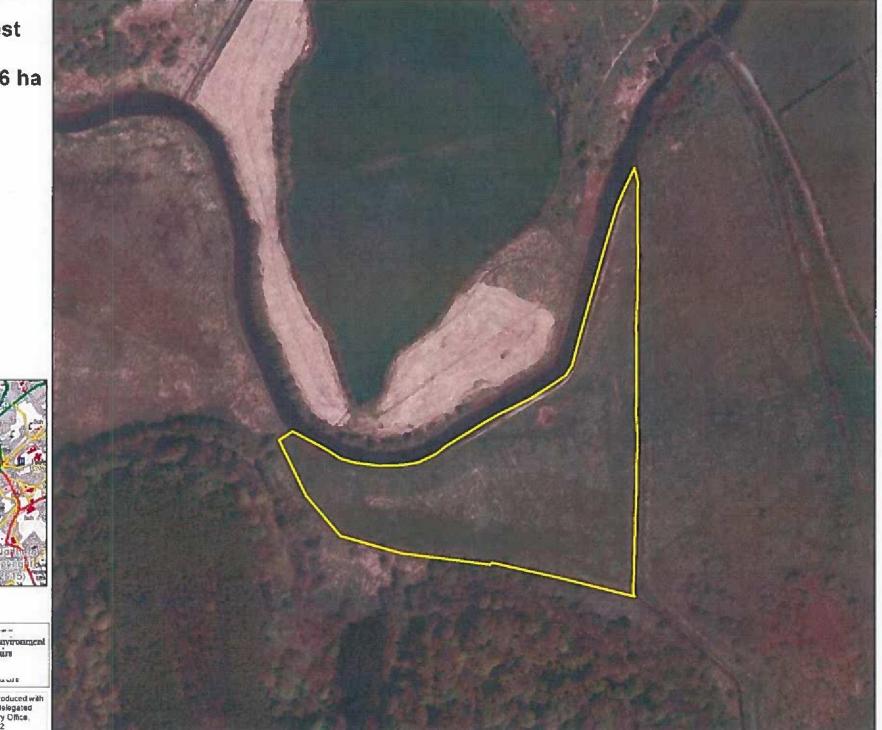

| Lot Number | 19                   |            |
|------------|----------------------|------------|
| Location   | Hollymount<br>Forest |            |
| Area       | 7.6 Ha               | The second |
| Licence    | 1.3.25-              |            |
| Period     | 31.10.30             |            |
| County     | Co. Down             | J.L.       |
| Specific   | Grazing              |            |
| Conditions | purposes only        | 1 Ste      |
|            | 1 April to 31st      | all        |
|            | Oct.                 |            |
|            | No fertiliser or     | A STORE    |
|            | slurry to be         |            |
|            | applied.             | ioll: Map  |
| Comment    |                      |            |
| Field      | 3/095/095/22         |            |
| Numbers    |                      |            |