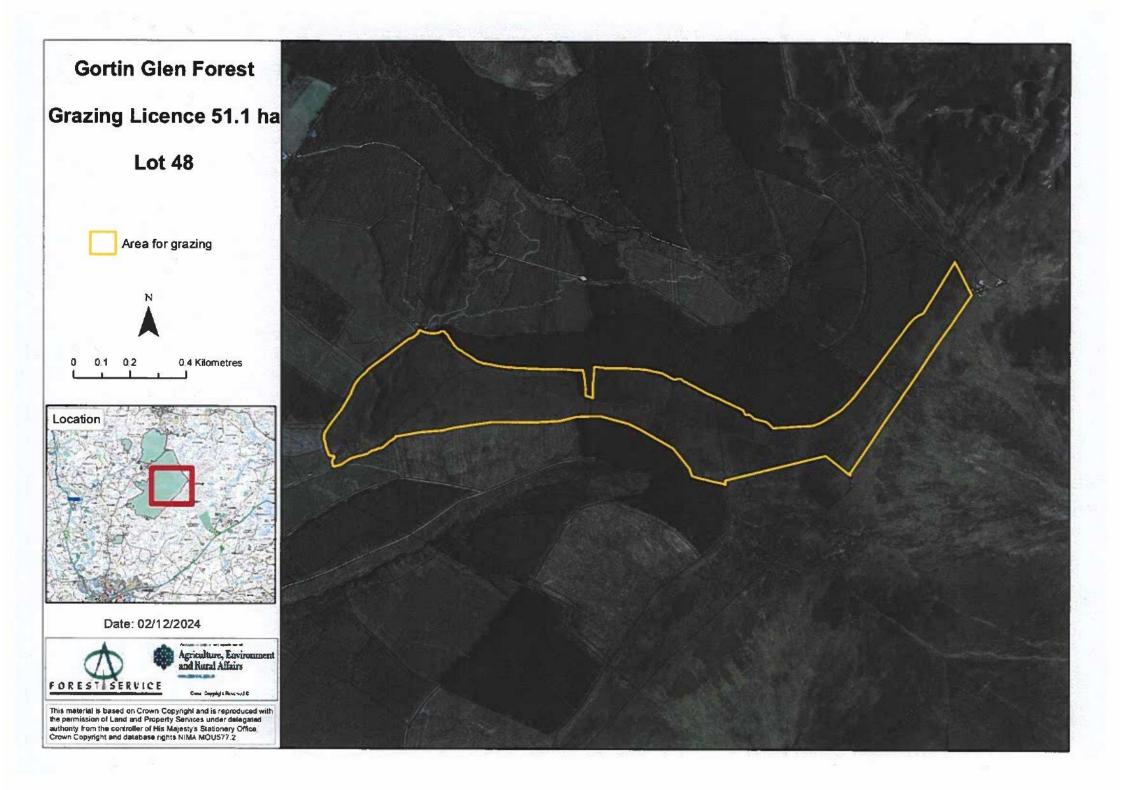

| Lot        | 48            |
|------------|---------------|
| Number     |               |
| Location   | Gortin Glen   |
|            | Fores         |
|            |               |
| Area       | 51.1 Ha       |
| Licence    | 1.3.25-       |
| Period     | 31.10.30      |
| County     | Co.           |
|            | Fermanagh     |
|            |               |
| Specific   | Grazing       |
| Conditions | only          |
|            | No fertiliser |
|            | or slurry to  |
|            | be applied.   |
| Comment    |               |
|            |               |
| Field      |               |
| Numbers    |               |