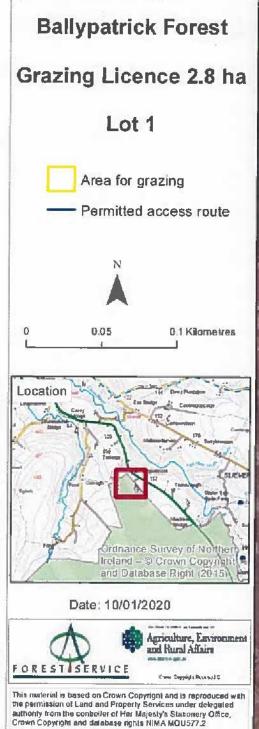

| Lot Number     | 1                      |
|----------------|------------------------|
| Location       | Ballypatrick<br>Forest |
| Area           | 2.8 На                 |
| Licence Period | 1.3.25-31.10.30        |
| County         | Co. Antrim             |
| Specific       | Grazing only,          |
| Conditions     | Access via             |
|                | route coloured         |
|                | blue.                  |
| Comment        |                        |
| Field Numbers  | 1/014/081/1/A          |
|                | 1/014/081/2            |