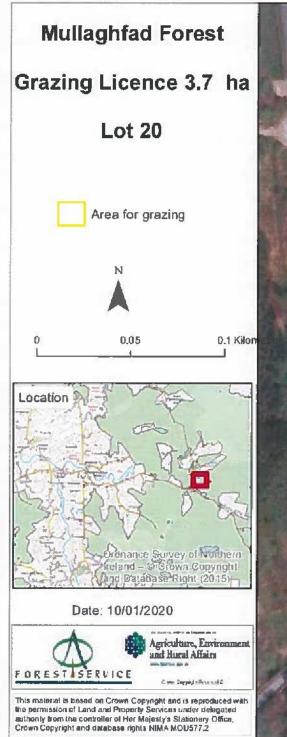

| Lot Number     | 20                |
|----------------|-------------------|
| Location       | Mullaghfad Forest |
| Area           | 3.7 Ha            |
| Licence Period | 1.3.25-31.10.30   |
| County         | Co. Tyrone        |
| Specific       | Grazing only      |
| Conditions     |                   |
| Comment        |                   |
| Field Numbers  | 6/089/090/7/A     |
|                | 6/089/090/7/B     |
|                | 6/089/090/8/B     |
|                | 6/089/090/9       |
|                | 6/089/090/10      |