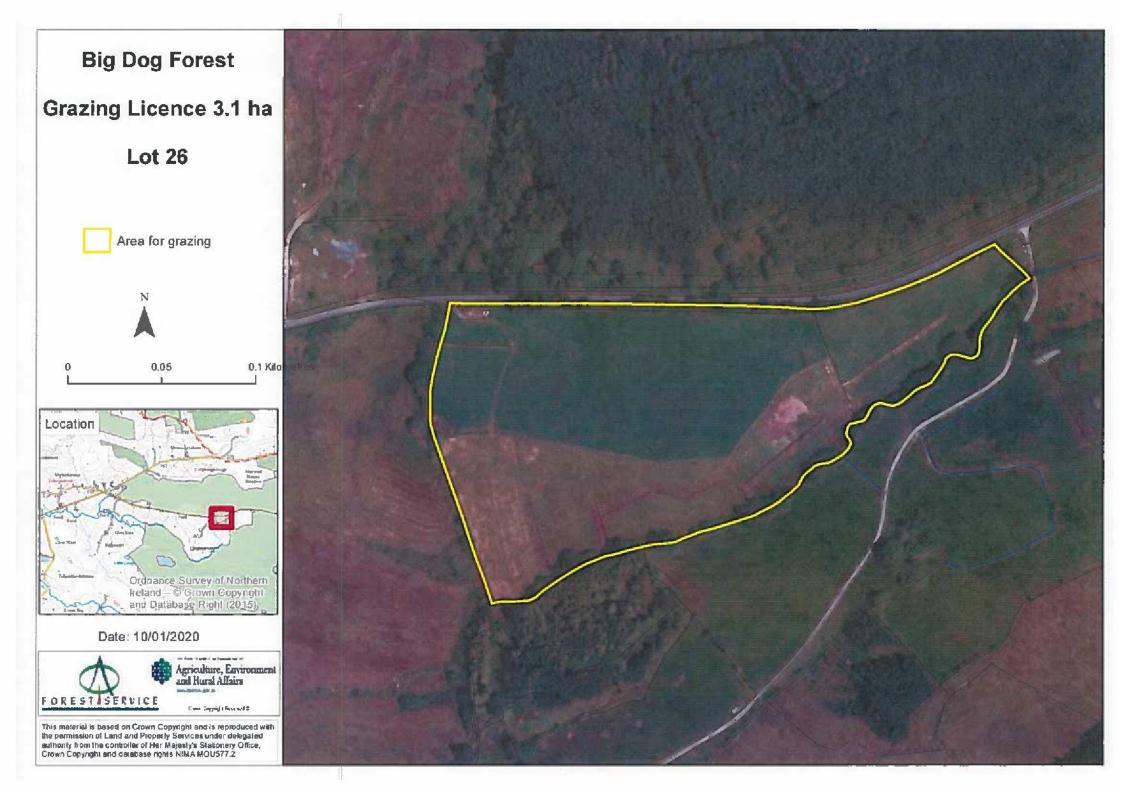

| Lot        | 26             |  |
|------------|----------------|--|
| Number     |                |  |
| Location   | Big Dog Forest |  |
| Area       | 3.1 Ha         |  |
| Licence    | 1.3.25-        |  |
| Period     | 31.10.27       |  |
| County     | Co. Fermanagh  |  |
| Specific   | Grazing and    |  |
| Conditions | cutting        |  |
| Comment    |                |  |
| Field      | 4/059/503/1/A  |  |
| Numbers    | 4/059/503/1/B  |  |
|            | 4/059/503/1/C  |  |
|            | 4/059/504/1    |  |