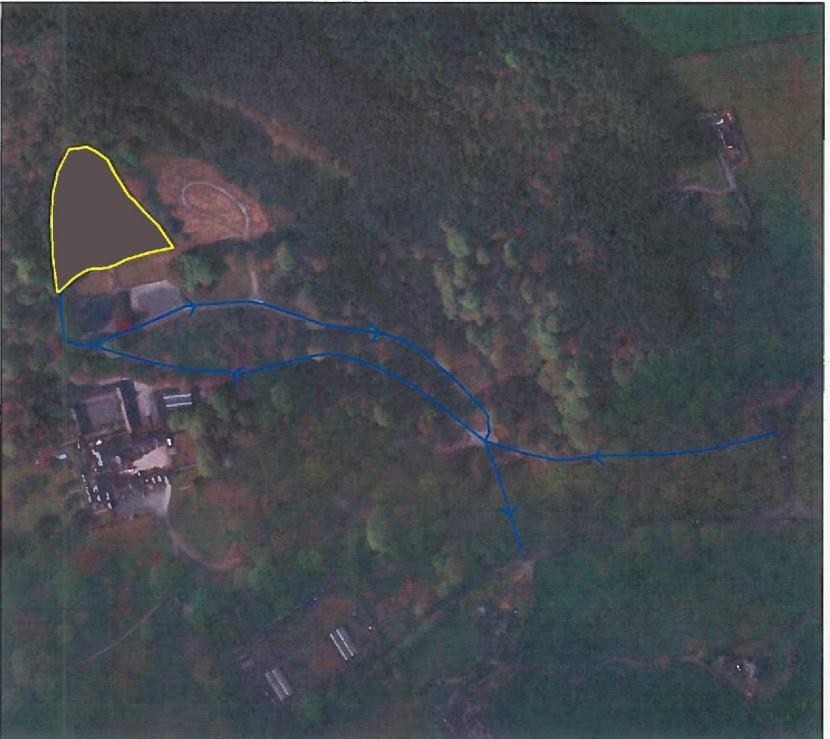

| Lot Number     | 1                      |
|----------------|------------------------|
| Location       | Ballypatrick<br>Forest |
| Area           | 2.8 На                 |
| Licence Period | 1.3.25-31.10.30        |
| County         | Co. Antrim             |
| Specific       | Grazing only,          |
| Conditions     | Access via             |
|                | route coloured         |
|                | blue.                  |
| Comment        |                        |
| Field Numbers  | 1/014/081/1/A          |
|                | 1/014/081/2            |