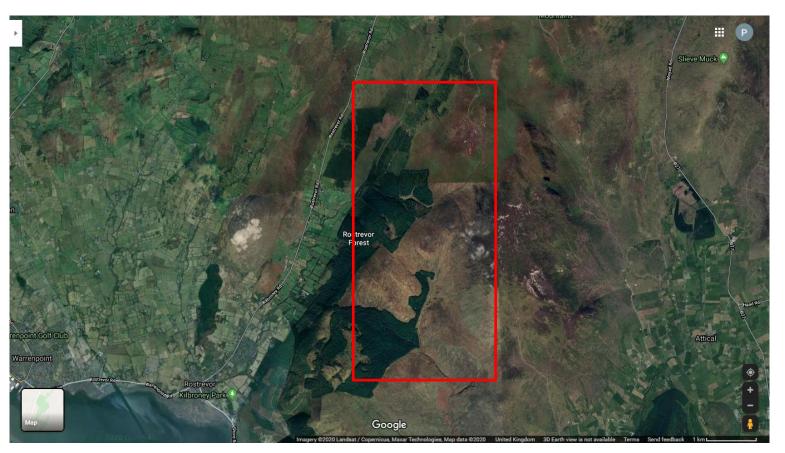

| Lot        | 18                   |
|------------|----------------------|
| Number     |                      |
| Location   | Rostrevor Forest     |
| Area       | 335.3 Ha             |
| Licence    | 1.3.25-31.10.30      |
| Period     |                      |
| County     | Co. Down             |
| Specific   | Sheep grazing        |
| Conditions | only 1 April to 31st |
|            | Oct                  |
|            | Maintain fences      |
|            | G-H E-F              |
|            | Access via route     |
|            | coloured blue. No    |
|            | fertiliser or slurry |
|            | to be applied.       |
| Comment    | Walking and          |
|            | cycling trails       |
|            | traverse the         |
|            | licence area.        |
| Field      | 3/090/127/1          |
| Numbers    |                      |