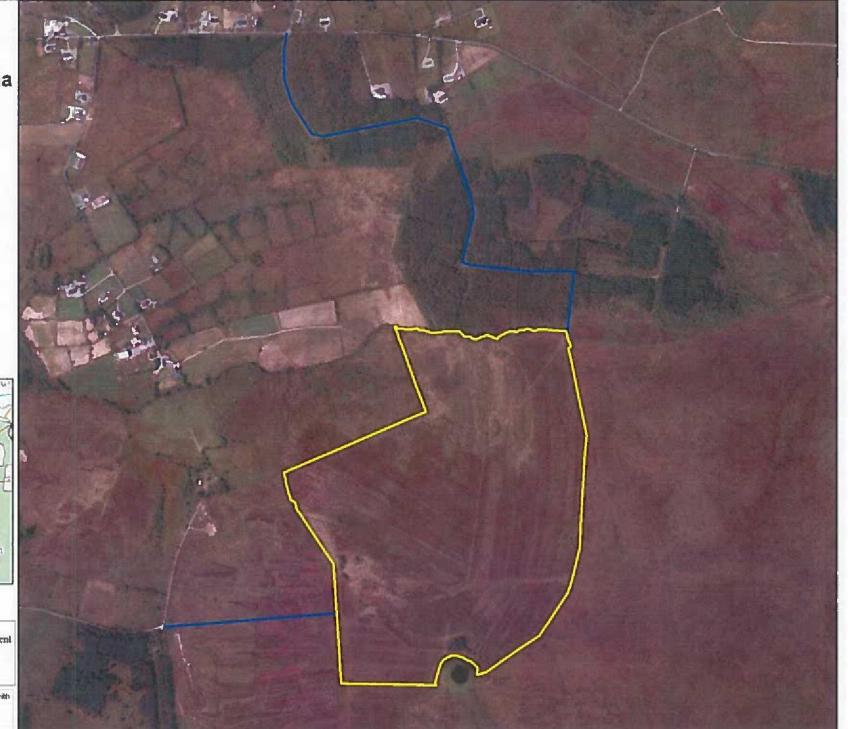

| Lot<br>Number          | 22                                                      |
|------------------------|---------------------------------------------------------|
| Location               | Tully Forest<br>(Carricknabrattoge)                     |
| Area                   | 73.3 Ha                                                 |
| Licence<br>Period      | 1.3.25-31.10.27                                         |
| County                 | Co. Fermanagh                                           |
| Specific<br>Conditions | Grazing purposes<br>only.<br>No Fertiliser or           |
|                        | slurry to be<br>applied.<br>Access route<br>shown blue. |
| Comment                |                                                         |
| Field<br>Numbers       | 4/023/500/1                                             |