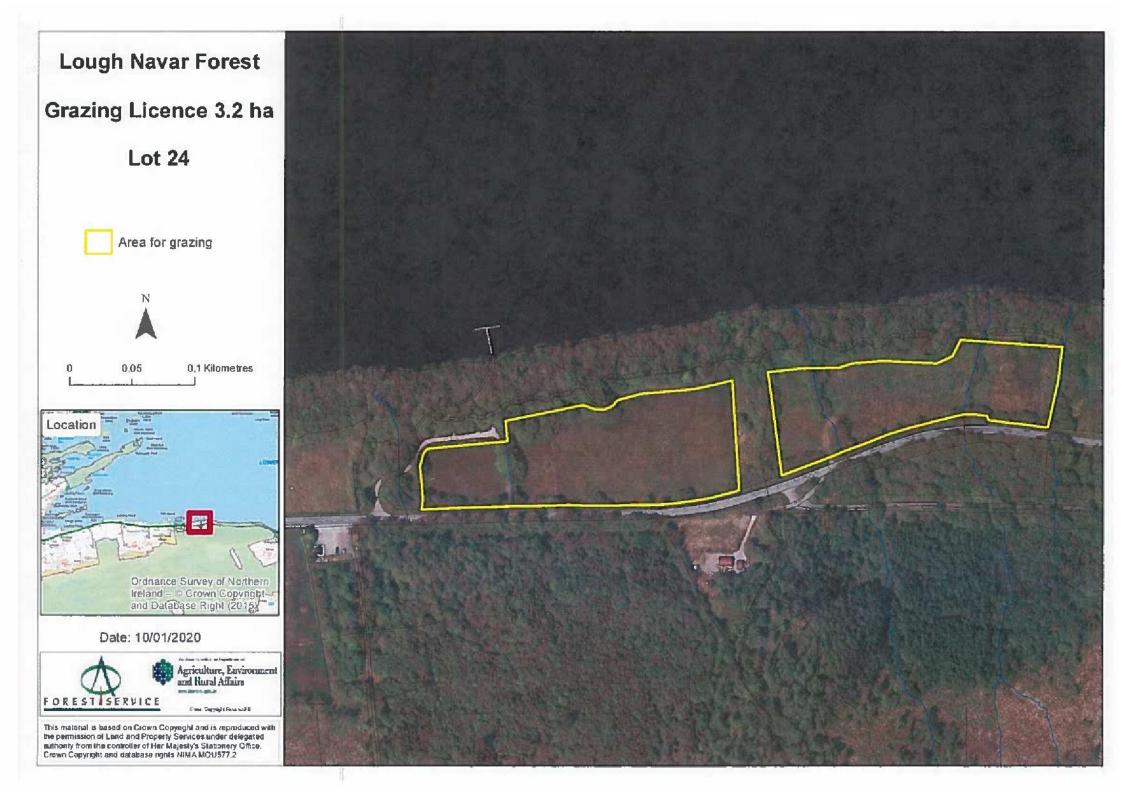

| Lot               | 24                       |  |
|-------------------|--------------------------|--|
| Number            |                          |  |
| Location          | Lough Navar Forest       |  |
| Area              | 3.2 На                   |  |
| Licence<br>Period | 1.3.25-31.10.30          |  |
| County            | Co. Fermanagh            |  |
| Specific          | Harvesting of hay meadow |  |
| Conditions        | and grazing of cattle.   |  |
|                   | No grazing permitted     |  |
|                   | before 15th July.        |  |
|                   | No cutting permitted     |  |
|                   | before 15th July and     |  |
|                   | preferably before 15th   |  |
|                   | August.                  |  |
| Comment           |                          |  |
| Field             | 4/018/504/1B             |  |
| Numbers           | 4/018/504/1A             |  |
|                   | 4/018/501/2A             |  |
|                   | 4/018/501/2B             |  |
|                   | 4/018/501/2C             |  |