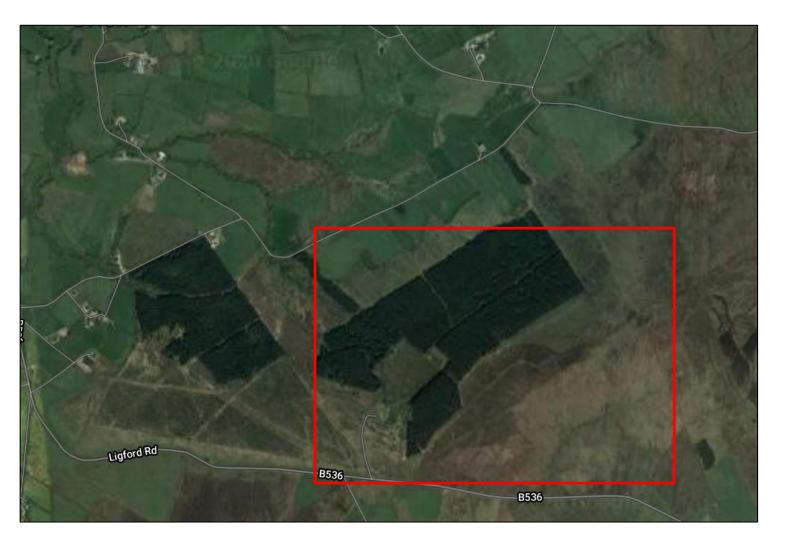

| 44              |
|-----------------|
|                 |
| Ligfordrum      |
| Forest          |
|                 |
| 12.4 Ha         |
|                 |
| 1.3.25-         |
| 31.10.30        |
| Co. Tyrone      |
|                 |
| Grazing only    |
| No fertiliser   |
| or slurry to be |
| applied.        |
|                 |
|                 |
| 6/011/766/14    |
|                 |
|                 |