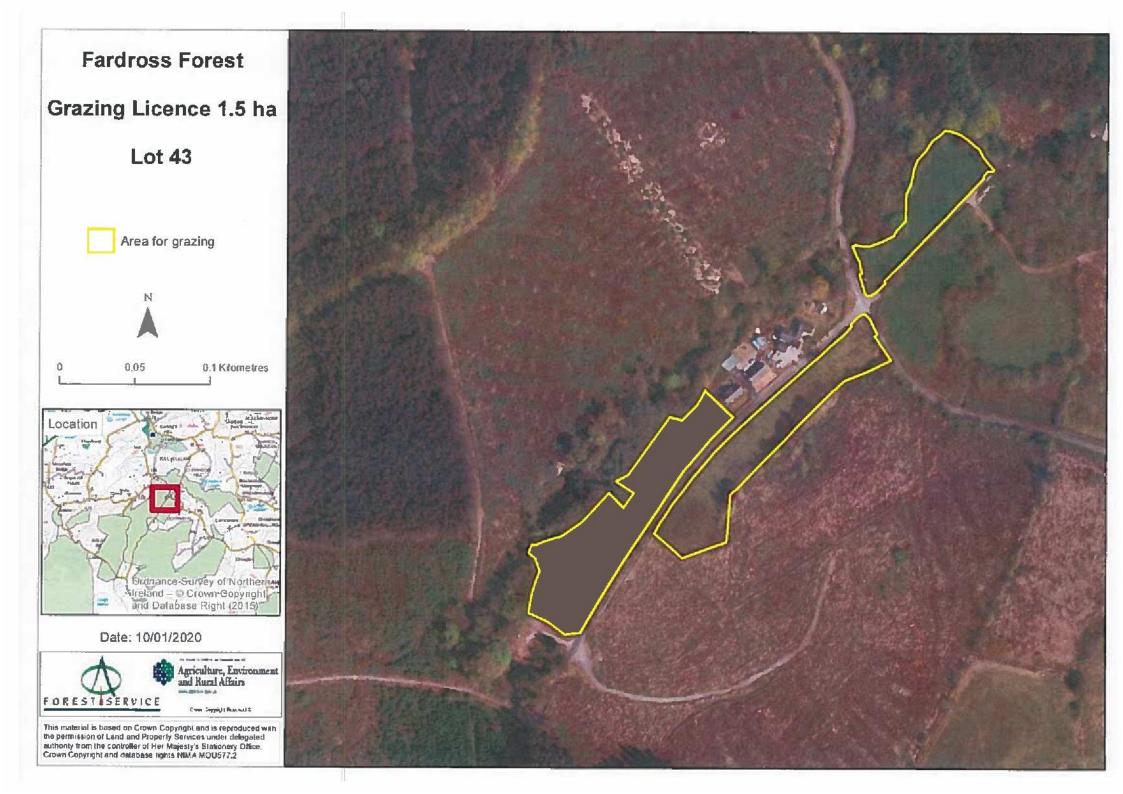

| Lot        | 43            |
|------------|---------------|
| Number     |               |
| Location   | Fardross      |
|            | Forest        |
|            |               |
| Area       | 1.5 Ha        |
|            |               |
| Licence    | 1.3.25-       |
| Period     | 31.10.30      |
| County     | Co. Tyrone    |
|            |               |
| Specific   | Grazing and   |
| Conditions | cutting       |
|            |               |
| Comment    |               |
|            |               |
| Field      | 6/089/090/4   |
| Numbers    | 6/089/090/3/A |
|            | 6/089/118/1A  |
|            | 6/089/118/1B  |