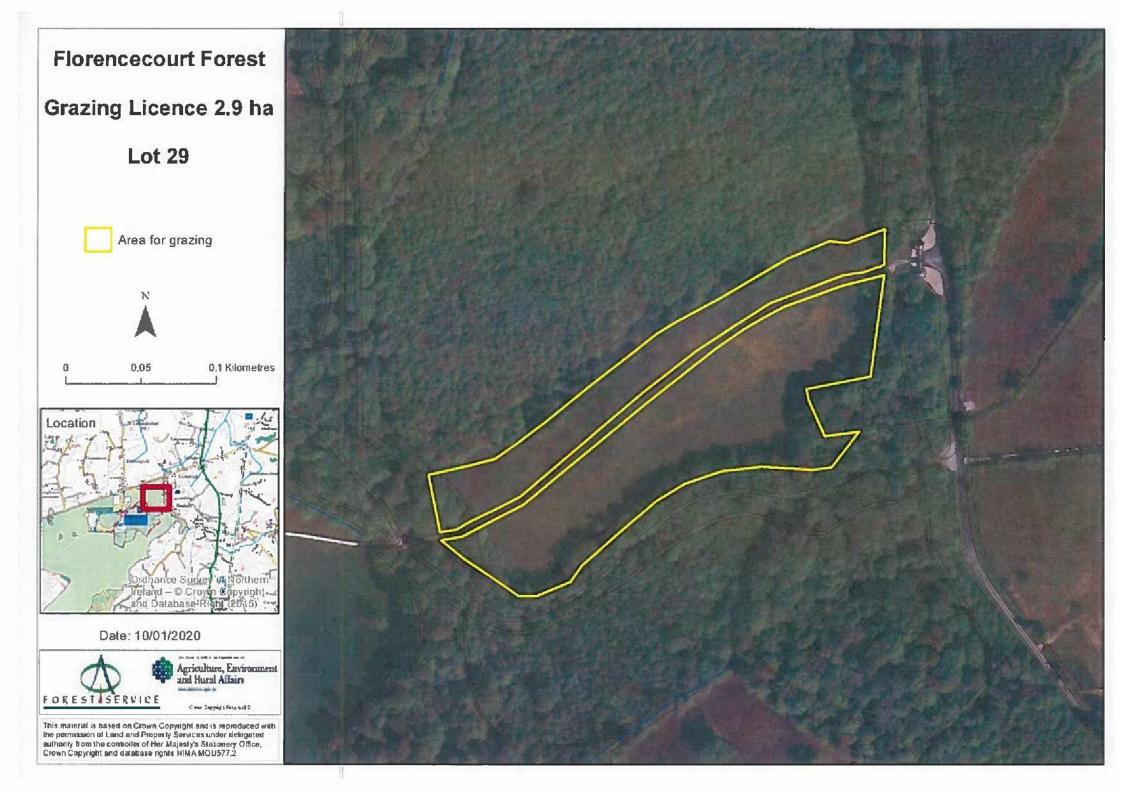

| Lot Number | 29                      |
|------------|-------------------------|
| Location   | Florencecourt<br>Forest |
| Area       | 2.9 Ha                  |
| Licence    | 1.3.25-                 |
| Period     | 31.10.30                |
| County     | Co. Fermanagh           |
| Specific   | Cutting only.           |
| Conditions | No fertiliser or        |
|            | slurry to be            |
|            | applied.                |
| Comment    | Restricted              |
|            | access for              |
|            | machinery.              |
| Field      | 4/045/500/1/A           |
| Numbers    | 4/045/500/1/B           |