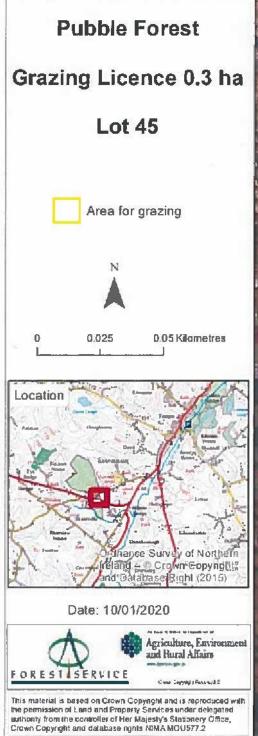

| Lot        | 45            |
|------------|---------------|
| Number     |               |
| Location   | Pubble        |
|            | Forest        |
|            |               |
| Area       | 0.3 Ha        |
|            |               |
| Licence    | 1.3.25-       |
| Period     | 31.10.30      |
| County     | Co.           |
|            | Fermanagh     |
|            |               |
| Specific   | Grazing       |
| Conditions | only          |
|            | No fertiliser |
|            | or slurry to  |
|            | be applied.   |
| Comment    |               |
|            |               |
| Field      |               |
| Numbers    |               |