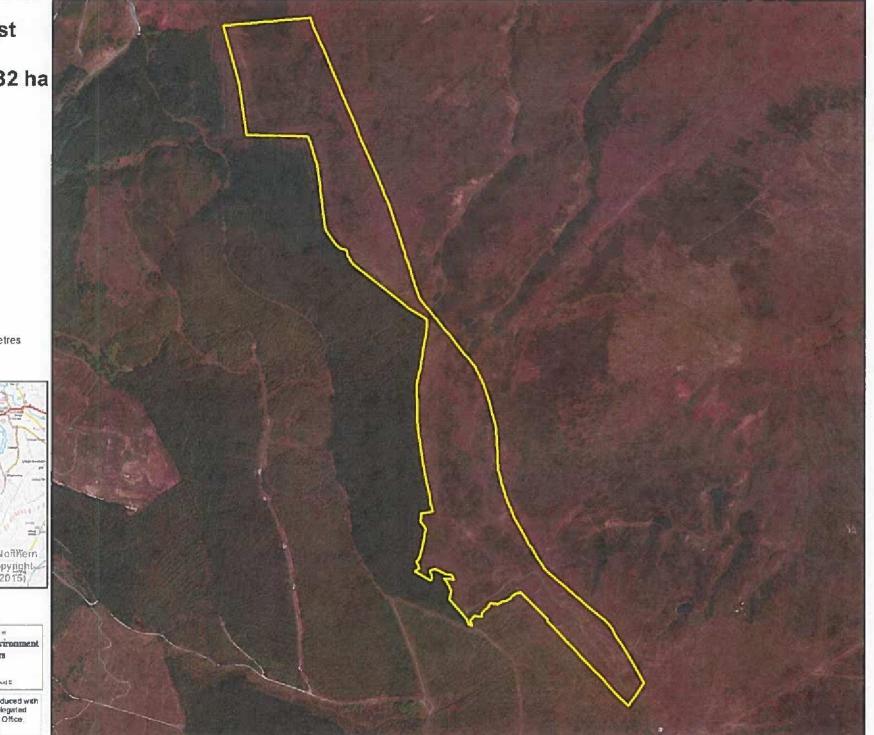

| Lot        | 40               |
|------------|------------------|
| Number     |                  |
| Location   | Gortin Glen      |
|            | Forest           |
|            |                  |
| Area       | 44.32 Ha         |
| 1:00000    | 1 2 25 21 10 20  |
| Licence    | 1.3.25-31.10.30  |
| Period     |                  |
| County     | Co. Tyrone       |
|            |                  |
| Specific   | Grazing only     |
| Conditions | No fertiliser or |
|            | slurry to be     |
|            | applied.         |
| Comment    | Access from      |
|            | neighbouring     |
|            | land             |
|            |                  |
| Field      | 6/057/100/21/A   |
| Numbers    |                  |