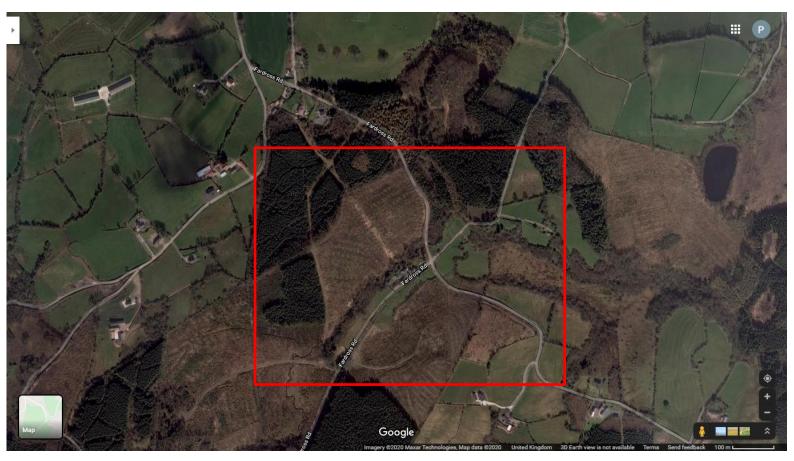

| Lot        | 43            |
|------------|---------------|
| Number     |               |
| Location   | Fardross      |
|            | Forest        |
|            |               |
| Area       | 1.5 Ha        |
|            |               |
| Licence    | 1.3.25-       |
| Period     | 31.10.30      |
| County     | Co. Tyrone    |
|            |               |
| Specific   | Grazing and   |
| Conditions | cutting       |
|            |               |
| Comment    |               |
|            |               |
| Field      | 6/089/090/4   |
| Numbers    | 6/089/090/3/A |
|            | 6/089/118/1A  |
|            | 6/089/118/1B  |