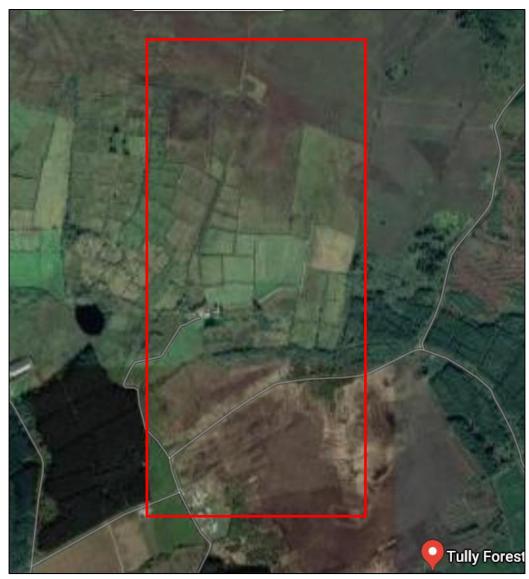

| Lot<br>Number          | 22                                                      |
|------------------------|---------------------------------------------------------|
| Location               | Tully Forest<br>(Carricknabrattoge)                     |
| Area                   | 73.3 Ha                                                 |
| Licence<br>Period      | 1.3.25-31.10.27                                         |
| County                 | Co. Fermanagh                                           |
| Specific<br>Conditions | Grazing purposes<br>only.<br>No Fertiliser or           |
|                        | slurry to be<br>applied.<br>Access route<br>shown blue. |
| Comment                |                                                         |
| Field<br>Numbers       | 4/023/500/1                                             |