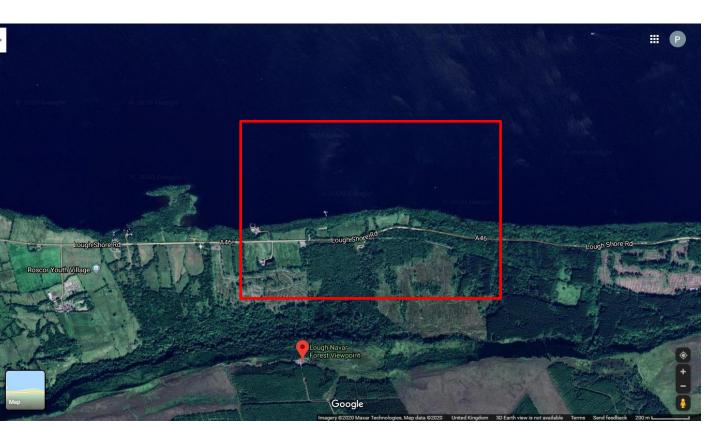

| Lot               | 24                       |  |
|-------------------|--------------------------|--|
| Number            |                          |  |
| Location          | Lough Navar Forest       |  |
| Area              | 3.2 На                   |  |
| Licence<br>Period | 1.3.25-31.10.30          |  |
| County            | Co. Fermanagh            |  |
| Specific          | Harvesting of hay meadow |  |
| Conditions        | and grazing of cattle.   |  |
|                   | No grazing permitted     |  |
|                   | before 15th July.        |  |
|                   | No cutting permitted     |  |
|                   | before 15th July and     |  |
|                   | preferably before 15th   |  |
|                   | August.                  |  |
| Comment           |                          |  |
| Field             | 4/018/504/1B             |  |
| Numbers           | 4/018/504/1A             |  |
|                   | 4/018/501/2A             |  |
|                   | 4/018/501/2B             |  |
|                   | 4/018/501/2C             |  |