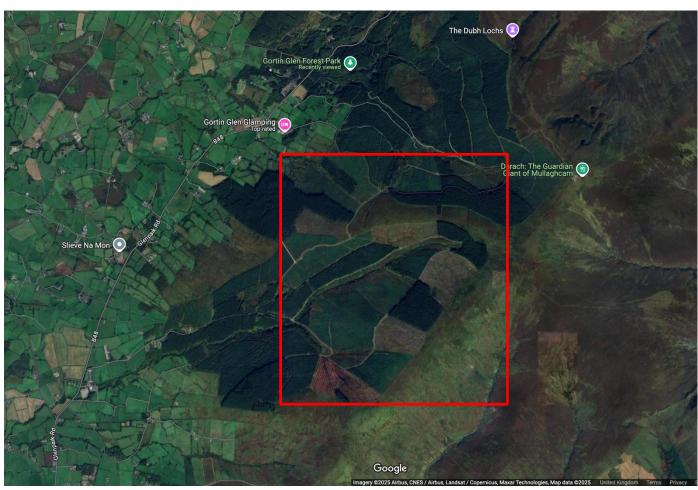

| Lot        | 48            |
|------------|---------------|
| Number     |               |
| Location   | Gortin Glen   |
|            | Fores         |
|            |               |
| Area       | 51.1 Ha       |
| Licence    | 1.3.25-       |
| Period     | 31.10.30      |
| County     | Co.           |
|            | Fermanagh     |
|            |               |
| Specific   | Grazing       |
| Conditions | only          |
|            | No fertiliser |
|            | or slurry to  |
|            | be applied.   |
| Comment    |               |
|            |               |
| Field      |               |
| Numbers    |               |