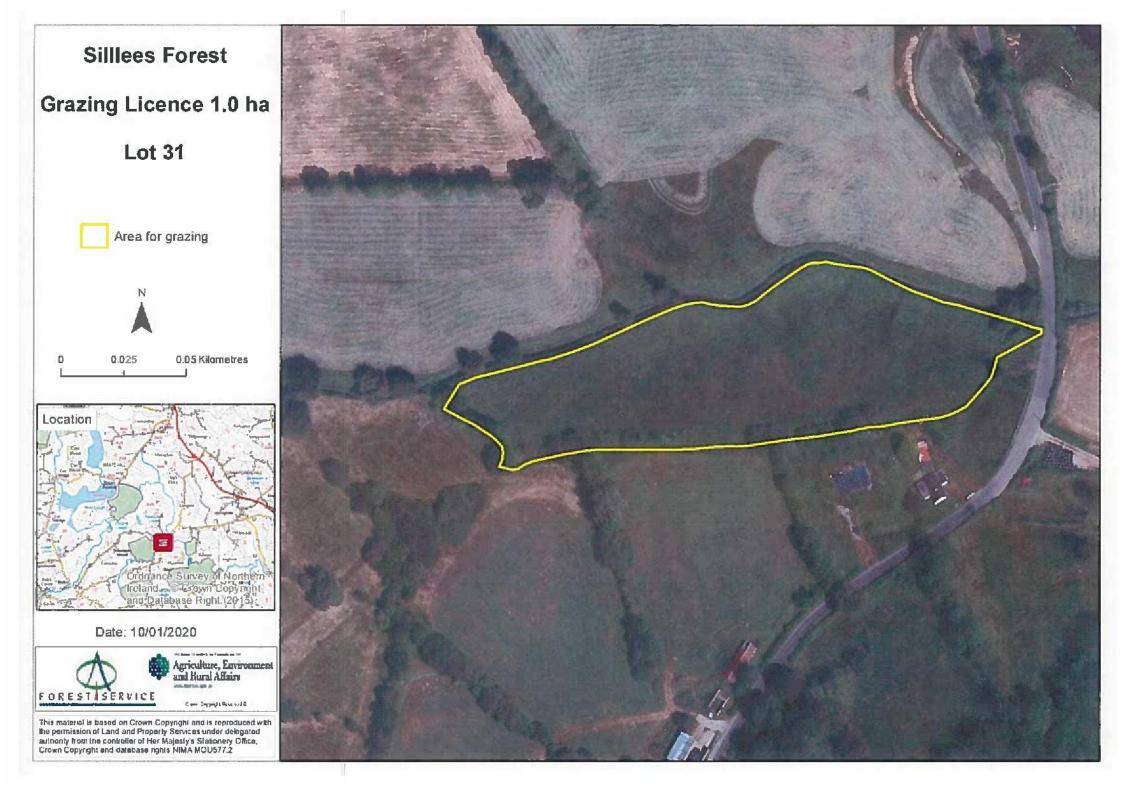

| Lot Number     | 31               |
|----------------|------------------|
| Location       | Sillees Forest   |
| Area           | 1.0 Ha           |
| Licence Period | 1.3.25-31.10.30  |
| County         | Co. Fermanagh    |
| Specific       | Grazing only     |
| Conditions     | No fertiliser or |
|                | slurry to be     |
|                | applied.         |
| Comment        | Land subject to  |
|                | occasional       |
|                | flooding along   |
|                | Sillees River.   |
| Field          | 4/024/065/55     |
| Numbers        |                  |