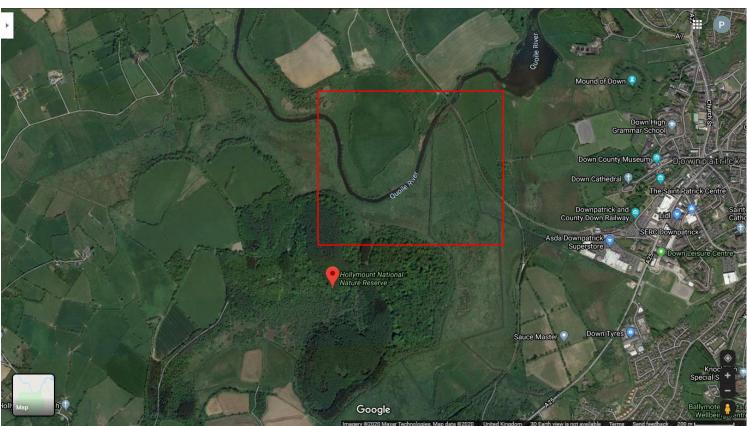

| Lot Number | 19                   |            |
|------------|----------------------|------------|
| Location   | Hollymount<br>Forest |            |
| Area       | 7.6 Ha               | The second |
| Licence    | 1.3.25-              |            |
| Period     | 31.10.30             |            |
| County     | Co. Down             | J.L.       |
| Specific   | Grazing              |            |
| Conditions | purposes only        | 1 Ste      |
|            | 1 April to 31st      | all        |
|            | Oct.                 |            |
|            | No fertiliser or     | A STORE    |
|            | slurry to be         |            |
|            | applied.             | ioll: Map  |
| Comment    |                      |            |
| Field      | 3/095/095/22         |            |
| Numbers    |                      |            |