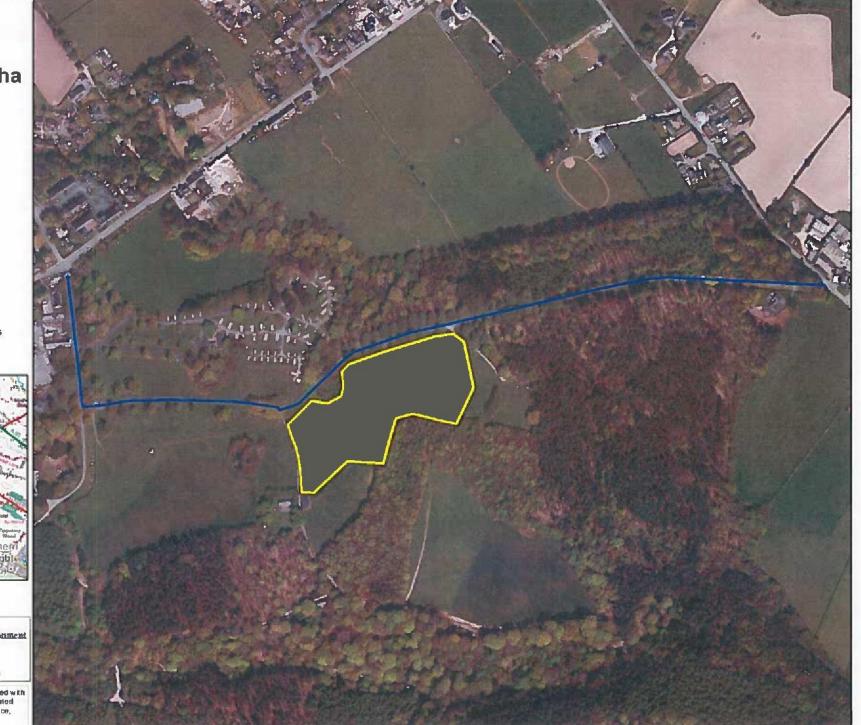

| Lot        | 13                                |  |
|------------|-----------------------------------|--|
| Number     |                                   |  |
| Location   | Tollymore Forest                  |  |
| Area       | 3.0 На                            |  |
| Licence    | 1.4.25-30.10.26                   |  |
| Period     |                                   |  |
| County     | Co. Down                          |  |
| Specific   | Grazing only                      |  |
| Conditions | No slurry or fertiliser to be     |  |
|            | applied. Access via route         |  |
|            | coloured blue for animals and     |  |
|            | machinery to comply with Forest   |  |
|            | Service Park traffic regulations. |  |
| Comment    | The Department shall have the     |  |
|            | right, subject to re-adjustment   |  |
|            | of rent and two months' notice,   |  |
|            | to facilitate events that will    |  |
|            | require the removal of livestock  |  |
|            | from the leased area for a period |  |
|            | not exceeding two weeks per       |  |
|            | occasion.                         |  |
| Field      | 3/095/095/4                       |  |
| Numbers    |                                   |  |