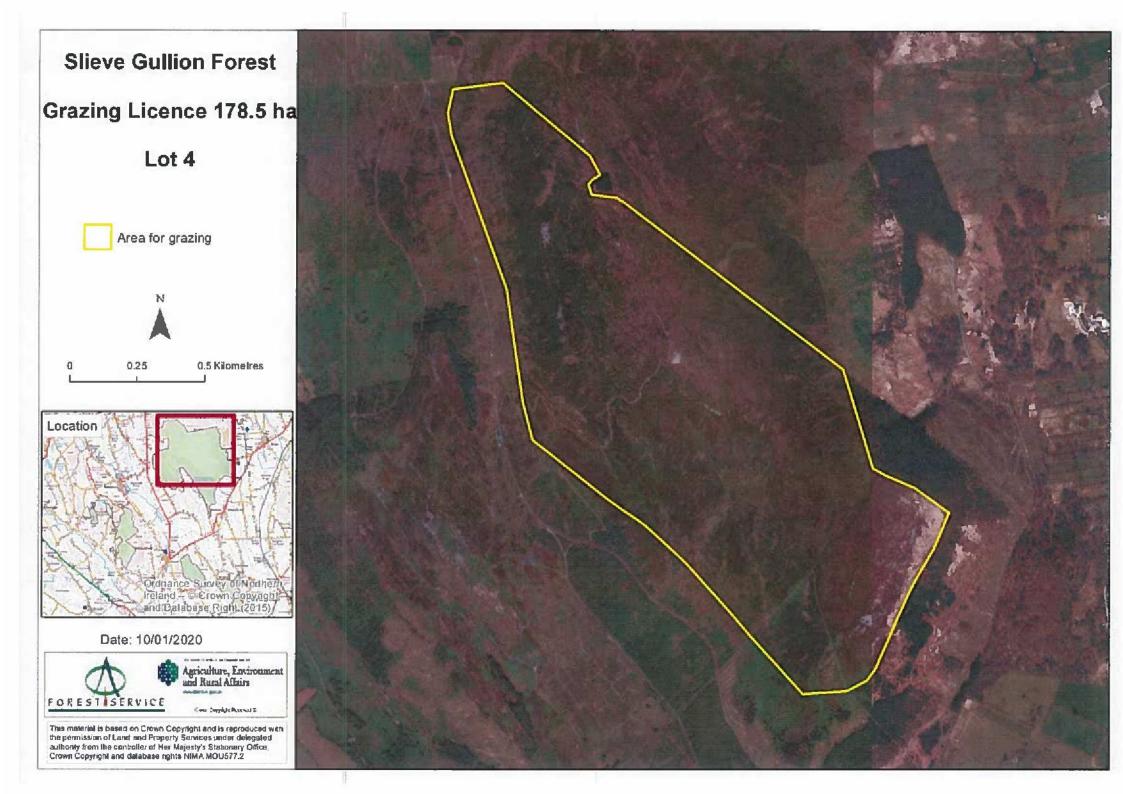

| Lot Number             | 4                                                                                                                   |
|------------------------|---------------------------------------------------------------------------------------------------------------------|
| Location               | Slieve Gullion                                                                                                      |
| Area                   | 178.5 Ha                                                                                                            |
| Licence<br>Period      | 1.3.25-31.10.30                                                                                                     |
| County                 | Co. Armagh                                                                                                          |
| Specific<br>Conditions | Sheep grazing only 1 April<br>to 31st Oct.<br>No fertiliser or slurry to<br>be applied.                             |
| Comment                | There is council managed<br>walking trail to the lakes<br>& cairn through this area.<br>Access via the forest drive |
| Field<br>Numbers       | 2/069/274/1/A                                                                                                       |