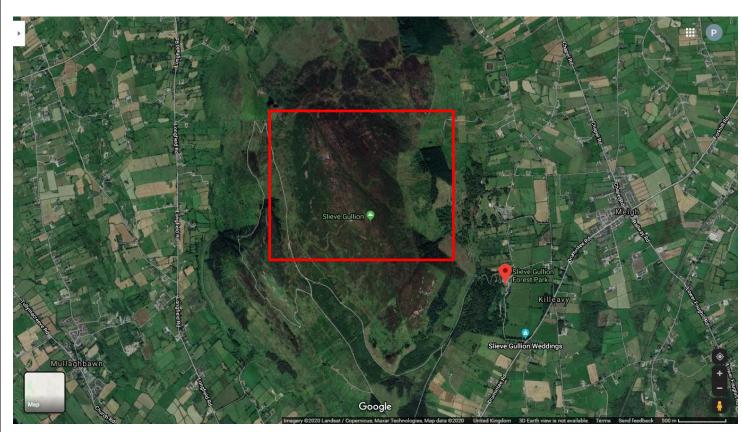

| Lot Number             | 4                                                                                                                   |
|------------------------|---------------------------------------------------------------------------------------------------------------------|
| Location               | Slieve Gullion                                                                                                      |
| Area                   | 178.5 Ha                                                                                                            |
| Licence<br>Period      | 1.3.25-31.10.30                                                                                                     |
| County                 | Co. Armagh                                                                                                          |
| Specific<br>Conditions | Sheep grazing only 1 April<br>to 31st Oct.<br>No fertiliser or slurry to<br>be applied.                             |
| Comment                | There is council managed<br>walking trail to the lakes<br>& cairn through this area.<br>Access via the forest drive |
| Field<br>Numbers       | 2/069/274/1/A                                                                                                       |