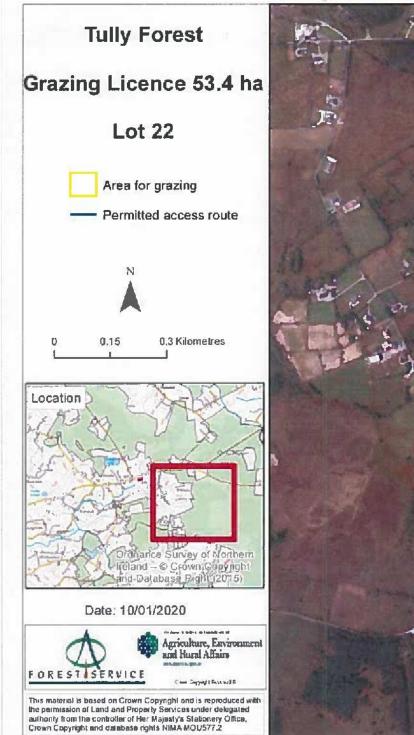

| Lot<br>Number          | 22                                                      |
|------------------------|---------------------------------------------------------|
| Location               | Tully Forest<br>(Carricknabrattoge)                     |
| Area                   | 73.3 Ha                                                 |
| Licence<br>Period      | 1.3.25-31.10.27                                         |
| County                 | Co. Fermanagh                                           |
| Specific<br>Conditions | Grazing purposes<br>only.<br>No Fertiliser or           |
|                        | slurry to be<br>applied.<br>Access route<br>shown blue. |
| Comment                |                                                         |
| Field<br>Numbers       | 4/023/500/1                                             |