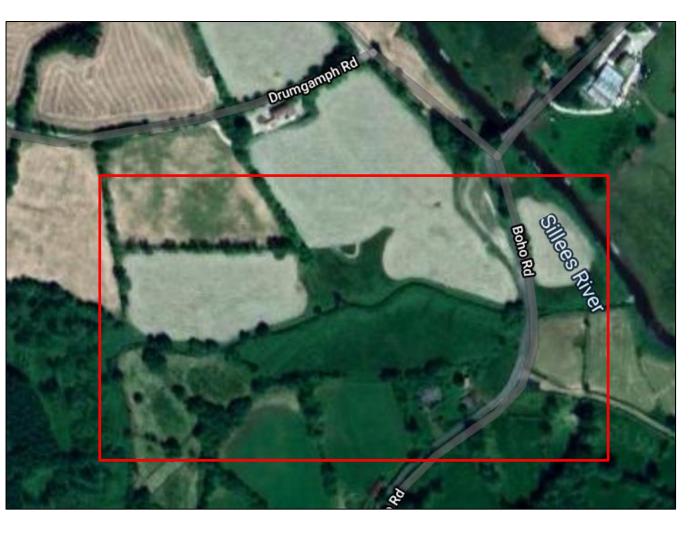

| Lot Number     | 31               |
|----------------|------------------|
| Location       | Sillees Forest   |
| Area           | 1.0 Ha           |
| Licence Period | 1.3.25-31.10.30  |
| County         | Co. Fermanagh    |
| Specific       | Grazing only     |
| Conditions     | No fertiliser or |
|                | slurry to be     |
|                | applied.         |
| Comment        | Land subject to  |
|                | occasional       |
|                | flooding along   |
|                | Sillees River.   |
| Field          | 4/024/065/55     |
| Numbers        |                  |