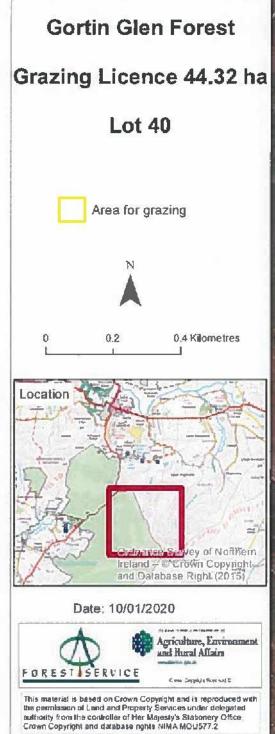

| Lot        | 40               |
|------------|------------------|
| Number     |                  |
| Location   | Gortin Glen      |
|            | Forest           |
|            |                  |
| Area       | 44.32 Ha         |
| 1:00000    | 1 2 25 21 10 20  |
| Licence    | 1.3.25-31.10.30  |
| Period     |                  |
| County     | Co. Tyrone       |
|            |                  |
| Specific   | Grazing only     |
| Conditions | No fertiliser or |
|            | slurry to be     |
|            | applied.         |
| Comment    | Access from      |
|            | neighbouring     |
|            | land             |
|            |                  |
| Field      | 6/057/100/21/A   |
| Numbers    |                  |