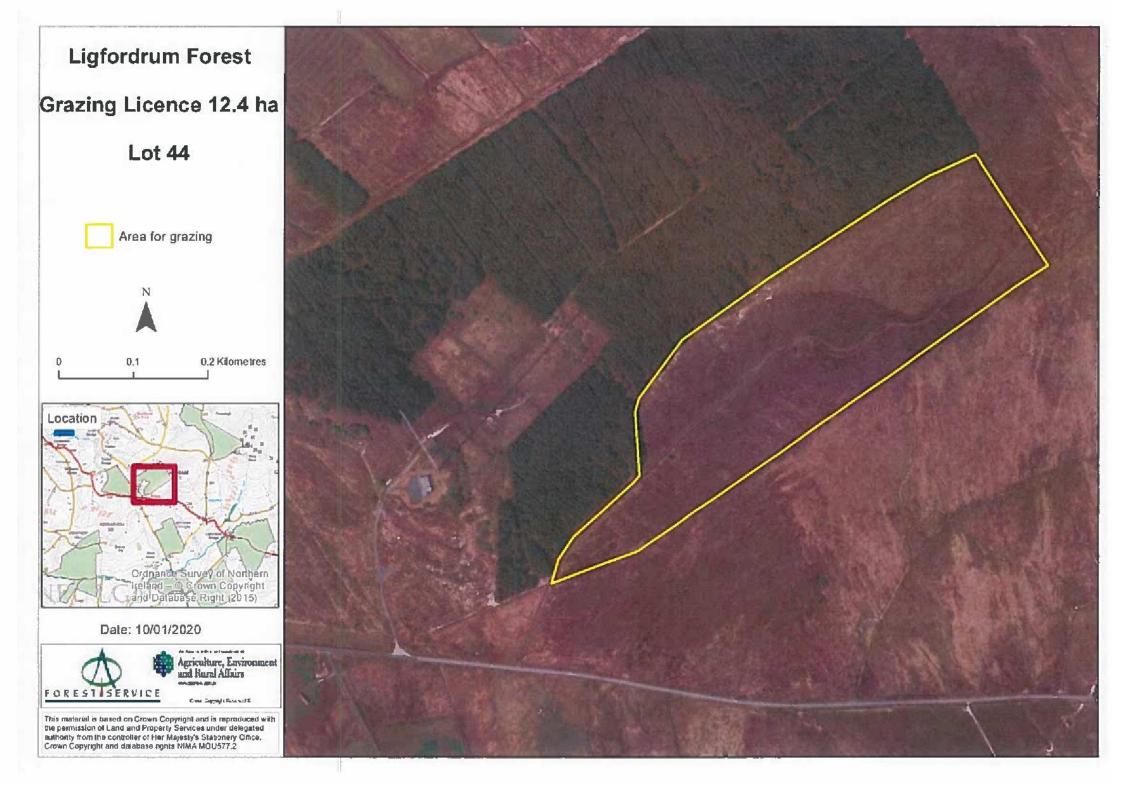

| 44              |
|-----------------|
|                 |
| Ligfordrum      |
| Forest          |
|                 |
| 12.4 Ha         |
|                 |
| 1.3.25-         |
| 31.10.30        |
| Co. Tyrone      |
|                 |
| Grazing only    |
| No fertiliser   |
| or slurry to be |
| applied.        |
|                 |
|                 |
| 6/011/766/14    |
|                 |
|                 |