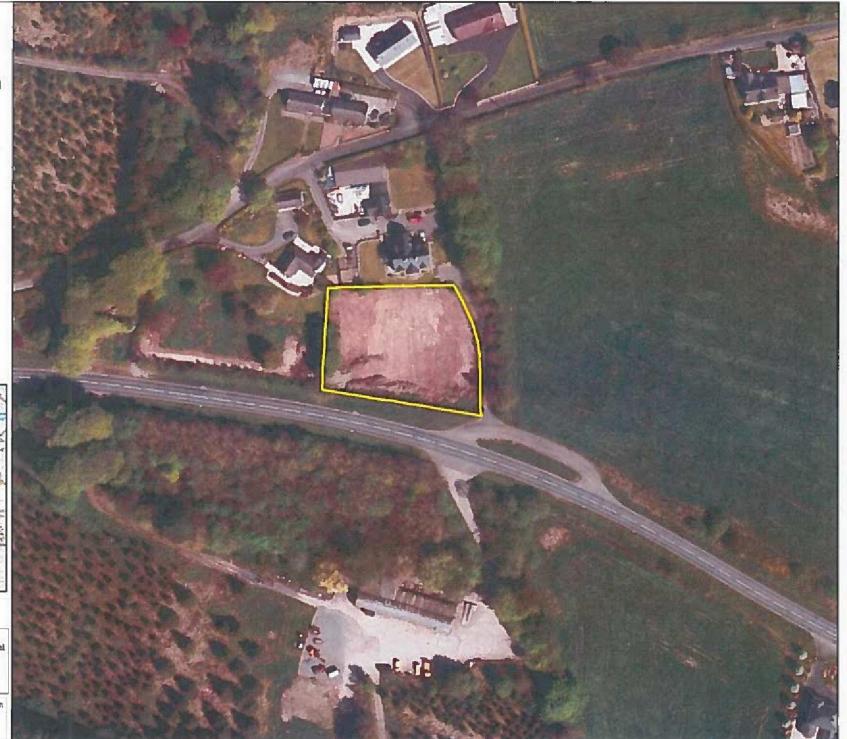

| Lot        | 45            |
|------------|---------------|
| Number     |               |
| Location   | Pubble        |
|            | Forest        |
|            |               |
| Area       | 0.3 Ha        |
|            |               |
| Licence    | 1.3.25-       |
| Period     | 31.10.30      |
| County     | Co.           |
|            | Fermanagh     |
|            |               |
| Specific   | Grazing       |
| Conditions | only          |
|            | No fertiliser |
|            | or slurry to  |
|            | be applied.   |
| Comment    |               |
|            |               |
| Field      |               |
| Numbers    |               |