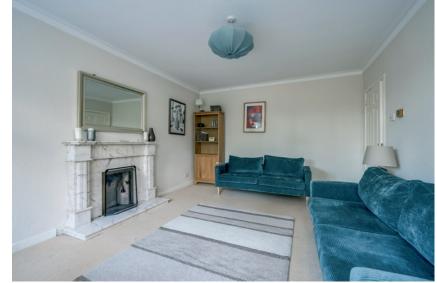

Ground Floor

Front door to . . .

ENTRANCE PORCH: Glazed

door to . . .

ENTRANCE HALL: Generous storage cupboard. Cloakroom with storage cupboard.

LOUNGE: 15' 9" x 12' 2" (4.8m x 3.71m) Feature fireplace with marble surround and hearth, comice ceiling.