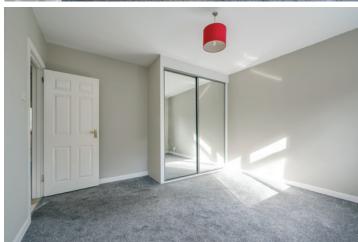

BEDROOM (1): 13' 0"  $\times$  12' 3" (3.96m  $\times$  3.73m) Built-in mirror fronted wardrobes. BEDROOM (2): 11' 8"  $\times$  10' 5" (3.56m  $\times$  3.18m)

BATHROOM: White suite comprising panelled bath with mixer tap, pedestal wash hand basin, low flush wc, shower cubicle, part tiled walls, tiled floor.