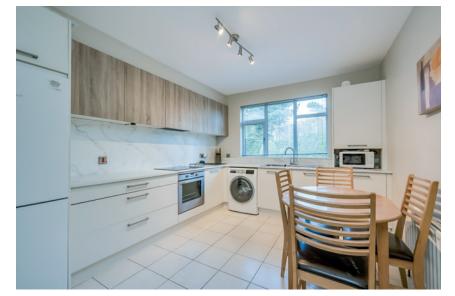

KITCHEN: 12' 2" x 10' 4" (3.71m x 3.15m) Modern fitted kitchen with range of high and low level units, four ring electric hob, electric under oven, stainless steel single drainer sink unit, integrated dishwasher, plumbed for washing machine, tiled floor, casual dining area.