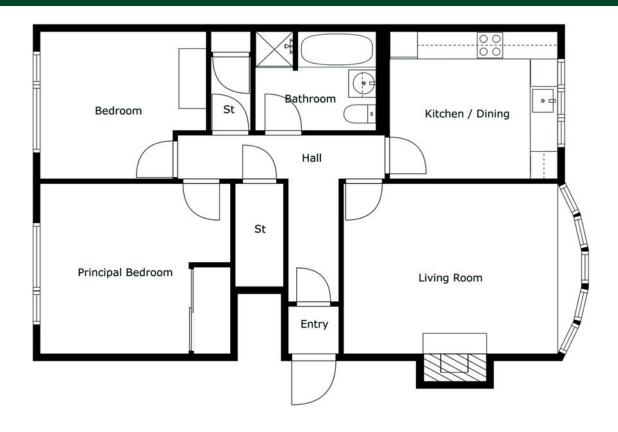

Ground Floor

Front door to . . .

ENTRANCE PORCH: Glazed

door to . . .

ENTRANCE HALL: Generous storage cupboard. Cloakroom with storage cupboard.

LOUNGE: 15' 9" x 12' 2" (4.8m x 3.71m) Feature fireplace with marble surround and hearth, comice ceiling.

KITCHEN: 12' 2" x 10' 4" (3.71m x 3.15m) Modern fitted kitchen with range of high and low level units, four ring electric hob, electric under oven, stainless steel single drainer sink unit, integrated dishwasher, plumbed for washing machine, tiled floor, casual dining area.

BEDROOM (1): 13' 0"  $\times$  12' 3" (3.96m  $\times$  3.73m) Built-in mirror fronted wardrobes. BEDROOM (2): 11' 8"  $\times$  10' 5" (3.56m  $\times$  3.18m)

BATHROOM: White suite comprising panelled bath with mixer tap, pedestal wash hand basin, low flush wc, shower cubicle, part tiled walls, tiled floor.