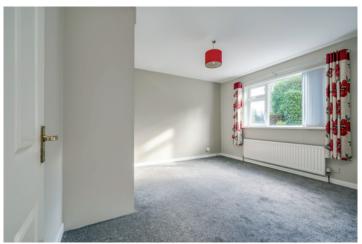

BEDROOM (1): 13' 0"  $\times$  12' 3" (3.96m  $\times$  3.73m) Built-in mirror fronted wardrobes. BEDROOM (2): 11' 8"  $\times$  10' 5" (3.56m  $\times$  3.18m)

BATHROOM: White suite comprising panelled bath with mixer tap, pedestal wash hand basin, low flush wc, shower cubicle, part tiled walls, tiled floor.