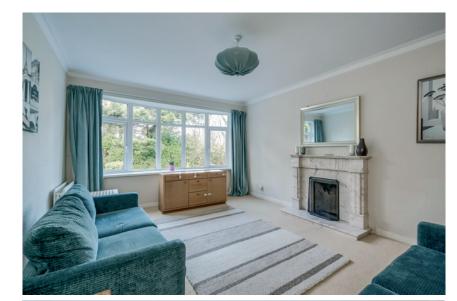

Ground Floor

Front door to . . .

ENTRANCE PORCH: Glazed

door to . . .

ENTRANCE HALL: Generous storage cupboard. Cloakroom with storage cupboard.

LOUNGE: 15' 9" x 12' 2" (4.8m x 3.71m) Feature fireplace with marble surround and hearth, comice ceiling.