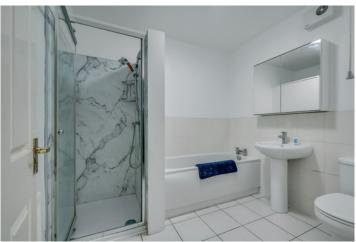

BEDROOM (1): 13' 0"  $\times$  12' 3" (3.96m  $\times$  3.73m) Built-in mirror fronted wardrobes. BEDROOM (2): 11' 8"  $\times$  10' 5" (3.56m  $\times$  3.18m)

BATHROOM: White suite comprising panelled bath with mixer tap, pedestal wash hand basin, low flush wc, shower cubicle, part tiled walls, tiled floor.