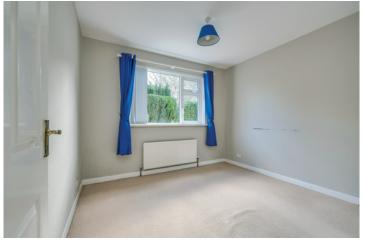

BEDROOM (1): 13' 0"  $\times$  12' 3" (3.96m  $\times$  3.73m) Built-in mirror fronted wardrobes. BEDROOM (2): 11' 8"  $\times$  10' 5" (3.56m  $\times$  3.18m)

BATHROOM: White suite comprising panelled bath with mixer tap, pedestal wash hand basin, low flush wc, shower cubicle, part tiled walls, tiled floor.