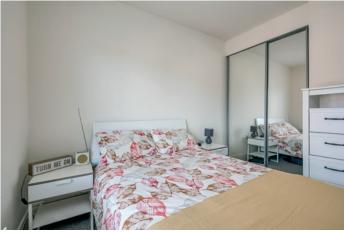

Telephone 028 9042 4747 www.templetonrobinson.com

BEDROOM (2): 9' 10" x 8' 2" (3.0m x 2.5m) Outlook to front, built-in wardrobe.

BEDROOM (3): 9' 10" x 7' 3" (3m x 2.2m) Currently being used as an office, outlook to rear.