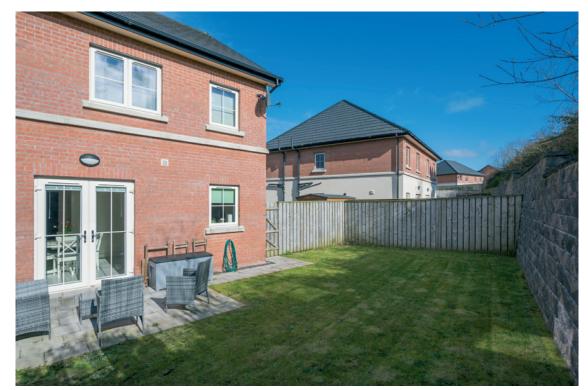

#### Outside

Private, south facing rear garden in lawn, parking for to cars to the side. Small gravel area to front with shrubs.