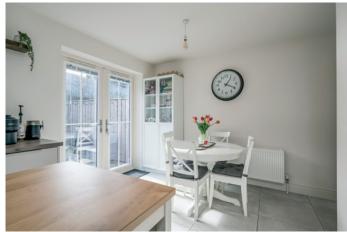

KITCHEN/DINING 16' 5"  $\times$  13' 1" (5m  $\times$  4m) (at widest points). Excellent range of high and low level units, island unit, integrated fridge freezer, gas hob, electric oven, integrated dishwasher, 1.5 bowl Blanco sink with chrome mixer tap, ceramic tiled floor, patio doors to

garden

Access to . . .

UTILITY ROOM: 6' 7" x 3' 7" (2.0m x 1.1m) Ceramic tiled floor, plumbed for washing machine.

DOWNSTAIRS W.C.: Low flush wc, wash hand basin with chrome mixer tap, ceramic tiled floor.