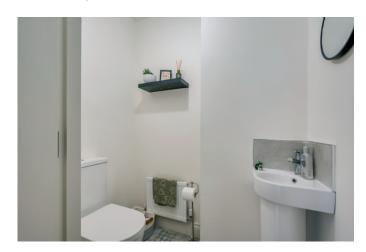

garden

Access to . . .

UTILITY ROOM: 6' 7" x 3' 7" (2.0m x 1.1m) Ceramic tiled floor, plumbed for washing machine.

DOWNSTAIRS W.C.: Low flush wc, wash hand basin with chrome mixer tap, ceramic tiled floor.