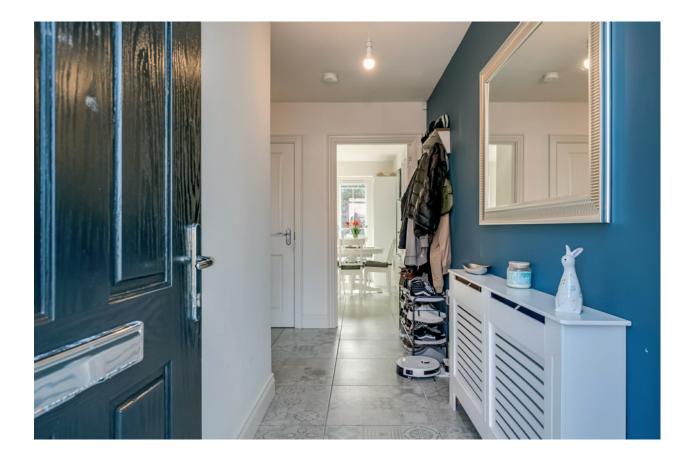

The Property Comprises:

Ground Floor

uPVC composite front door to . . .

HALLWAY: Ceramic tiled floor.

LIVING ROOM: 12' 10" x 11' 10" (3.9m x 3.6m) Outlook to front.

Telephone 028 9042 4747 www.templetonrobinson.com