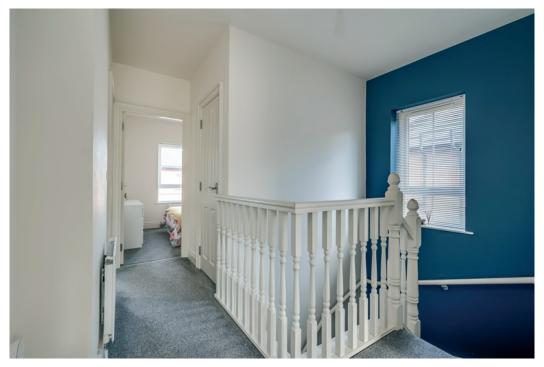

LANDING: Large linen cupboard, access to floored roofspace with light.

BEDROOM (1): 9' 10"  $\times$  8' 10" (3m  $\times$  2.7m) (at widest points). Outlook to rear, space for built-in wardrobe.

ENSUITE SHOWER ROOM: Comprising fully enclosed, fully tiled shower cubicle, wash hand basin with chrome mixer tap, low flush wc, ceramic tiled floor, heated towel rail, low voltage spotlights.