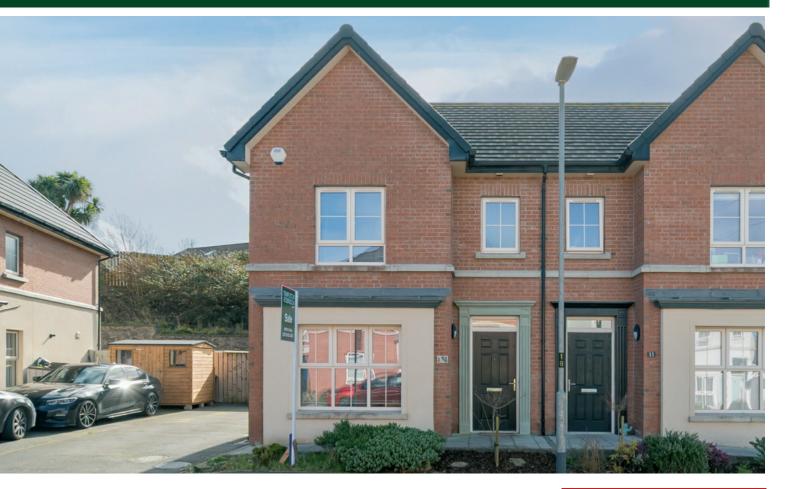

## TEMPLETON ROBINSON

Situated in the popular Lynn Hall Gardens development, this stylish three-bedroom semi-detached home offers modern living in a convenient location.

The comfortable living room leads to a sleek fitted kitchen with an island and casual dining space, plus a separate utility area and ground floor WC. Upstairs, there are three well-sized bedrooms, including a principal suite with ensuite shower room, and a modern family bathroom. Outside, the fully enclosed rear garden features a patio and natural lawn, providing a great space for outdoor dining and play. A driveway at the front offers parking for two cars.

# Offers Over £215,000

15 Lynn Hall Gardens, BANGOR, BT19 1TB

Viewing by appointment through agent 028 9042 4747

- Immaculately presented three-bedroom semi-detached home
- Bright and spacious living room
- Contemporary fitted kitchen with integrated appliances, island unit, and generous dining space
- Convenient separate utility area
- Ground floor WC for added practicality
- Efficient gas-fired central heating
- uPVC double glazing throughout
- Tarmac driveway with parking for two cars
- Fully enclosed, low-maintenance, private, south facing rear garden
- Ultrafast broadband availability for seamless connectivity
- Early viewing highly recommended