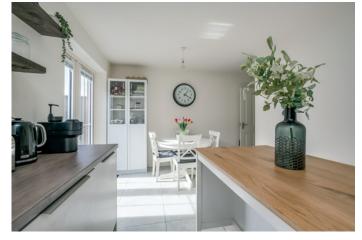

KITCHEN/DINING 16' 5"  $\times$  13' 1" (5m  $\times$  4m) (at widest points). Excellent range of high and low level units, island unit, integrated fridge freezer, gas hob, electric oven, integrated dishwasher, 1.5 bowl Blanco sink with chrome mixer tap, ceramic tiled floor, patio doors to

garden

Access to . . .

UTILITY ROOM: 6' 7" x 3' 7" (2.0m x 1.1m) Ceramic tiled floor, plumbed for washing machine.

DOWNSTAIRS W.C.: Low flush wc, wash hand basin with chrome mixer tap, ceramic tiled floor.