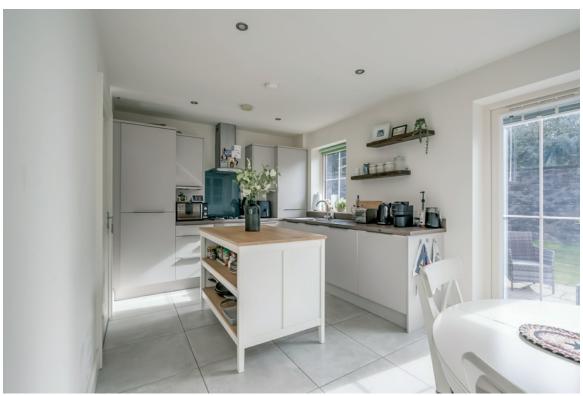

KITCHEN/DINING 16' 5"  $\times$  13' 1" (5m  $\times$  4m) (at widest points). Excellent range of high and low level units, island unit, integrated fridge freezer, gas hob, electric oven, integrated dishwasher, 1.5 bowl Blanco sink with chrome mixer tap, ceramic tiled floor, patio doors to

garden

Access to . . .

UTILITY ROOM: 6' 7" x 3' 7" (2.0m x 1.1m) Ceramic tiled floor, plumbed for washing machine.

DOWNSTAIRS W.C.: Low flush wc, wash hand basin with chrome mixer tap, ceramic tiled floor.