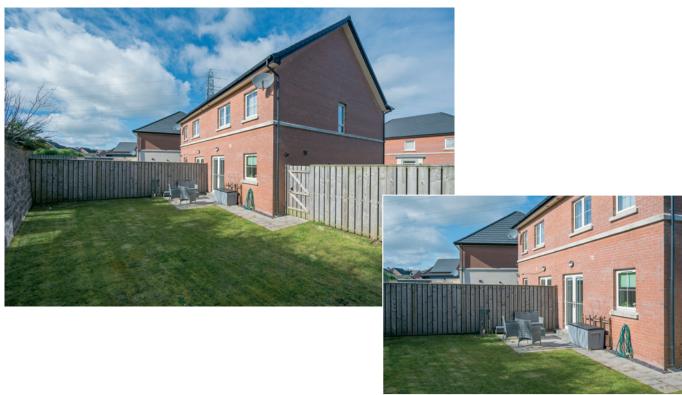

## TEMPLETON ROBINSON

Situated in the popular Lynn Hall Gardens development, this stylish three-bedroom semi-detached home offers modern living in a convenient location.

The comfortable living room leads to a sleek fitted kitchen with an island and casual dining space, plus a separate utility area and ground floor WC. Upstairs, there are three well-sized bedrooms, including a principal suite with ensuite shower room, and a modern family bathroom. Outside, the fully enclosed rear garden features a patio and natural lawn, providing a great space for outdoor dining and play. A driveway at the front offers parking for two cars.

#### Outside

Private, south facing rear garden in lawn, parking for to cars to the side. Small gravel area to front with shrubs.