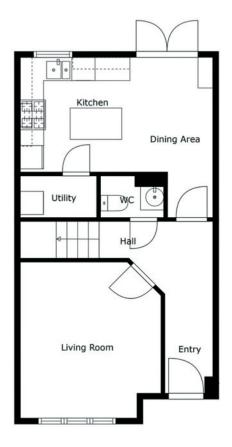

The Property Comprises:

Ground Floor

uPVC composite front door to . . .

HALLWAY: Ceramic tiled floor.

LIVING ROOM: 12' 10" x 11' 10" (3.9m x 3.6m) Outlook to front.

Telephone 028 9042 4747 www.templetonrobinson.com

KITCHEN/DINING 16' 5"  $\times$  13' 1" (5m  $\times$  4m) (at widest points). Excellent range of high and low level units, island unit, integrated fridge freezer, gas hob, electric oven, integrated dishwasher, 1.5 bowl Blanco sink with chrome mixer tap, ceramic tiled floor, patio doors to

garden

Access to . . .

UTILITY ROOM: 6' 7" x 3' 7" (2.0m x 1.1m) Ceramic tiled floor, plumbed for washing machine.

DOWNSTAIRS W.C.: Low flush wc, wash hand basin with chrome mixer tap, ceramic tiled floor.