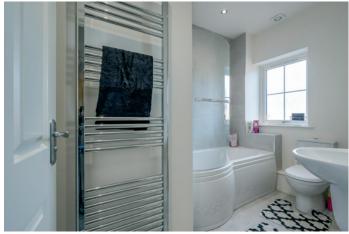

LANDING: Large linen cupboard, access to floored roofspace with light.

BEDROOM (1): 9' 10"  $\times$  8' 10" (3m  $\times$  2.7m) (at widest points). Outlook to rear, space for built-in wardrobe.

ENSUITE SHOWER ROOM: Comprising fully enclosed, fully tiled shower cubicle, wash hand basin with chrome mixer tap, low flush wc, ceramic tiled floor, heated towel rail, low voltage spotlights.