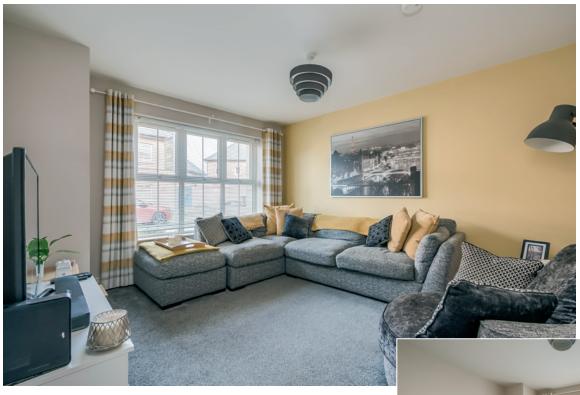

The Property Comprises:

Ground Floor

uPVC composite front door to . . .

HALLWAY: Ceramic tiled floor.

LIVING ROOM: 12' 10" x 11' 10" (3.9m x 3.6m) Outlook to front.

Telephone 028 9042 4747 www.templetonrobinson.com

# Offers Over £215,000

15 Lynn Hall Gardens, BANGOR, BT19 1TB

Viewing by appointment through agent 028 9042 4747

- Immaculately presented three-bedroom semi-detached home
- Bright and spacious living room
- Contemporary fitted kitchen with integrated appliances, island unit, and generous dining space
- Convenient separate utility area
- Ground floor WC for added practicality
- Efficient gas-fired central heating
- uPVC double glazing throughout
- Tarmac driveway with parking for two cars
- Fully enclosed, low-maintenance, private, south facing rear garden
- Ultrafast broadband availability for seamless connectivity
- Early viewing highly recommended