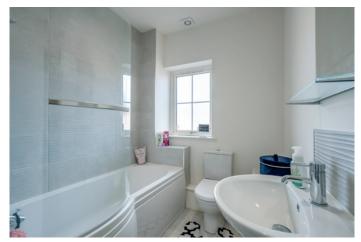

BATHROOM: Contemporary white suite comprising low flush WC, wash hand basin with chrome mixer tap, shower bath with chrome shower unit and curved glass shower screen. Towel radiator, partially tiled walls, ceramic tiled floor.