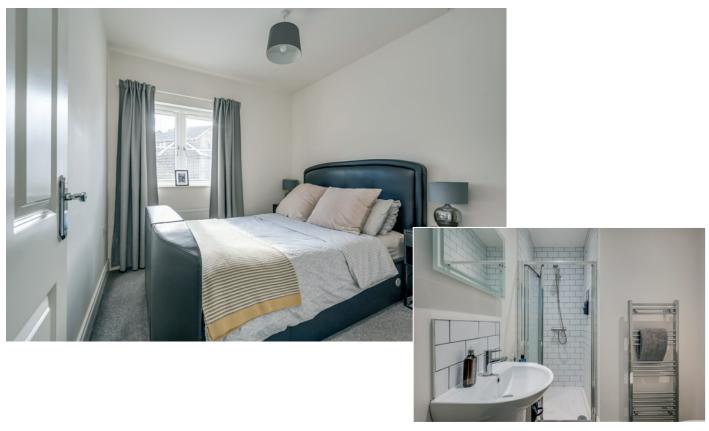

LANDING: Large linen cupboard, access to floored roofspace with light.

BEDROOM (1): 9' 10"  $\times$  8' 10" (3m  $\times$  2.7m) (at widest points). Outlook to rear, space for built-in wardrobe.

ENSUITE SHOWER ROOM: Comprising fully enclosed, fully tiled shower cubicle, wash hand basin with chrome mixer tap, low flush wc, ceramic tiled floor, heated towel rail, low voltage spotlights.