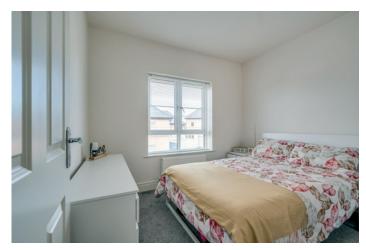

Telephone 028 9042 4747 www.templetonrobinson.com

BEDROOM (2): 9' 10" x 8' 2" (3.0m x 2.5m) Outlook to front, built-in wardrobe.

BEDROOM (3): 9' 10" x 7' 3" (3m x 2.2m) Currently being used as an office, outlook to rear.