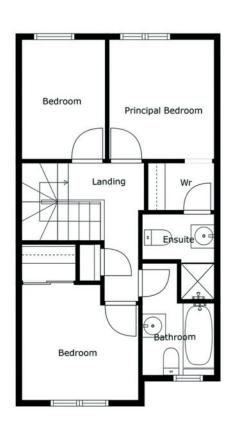

LANDING: Large linen cupboard, access to floored roofspace with light.

BEDROOM (1): 9' 10"  $\times$  8' 10" (3m  $\times$  2.7m) (at widest points). Outlook to rear, space for built-in wardrobe.

ENSUITE SHOWER ROOM: Comprising fully enclosed, fully tiled shower cubicle, wash hand basin with chrome mixer tap, low flush wc, ceramic tiled floor, heated towel rail, low voltage spotlights.

Telephone 028 9042 4747 www.templetonrobinson.com

BEDROOM (2): 9' 10" x 8' 2" (3.0m x 2.5m) Outlook to front, built-in wardrobe.

BEDROOM (3): 9' 10" x 7' 3" (3m x 2.2m) Currently being used as an office, outlook to rear.

BATHROOM: Contemporary white suite comprising low flush WC, wash hand basin with chrome mixer tap, shower bath with chrome shower unit and curved glass shower screen. Towel radiator, partially tiled walls, ceramic tiled floor.