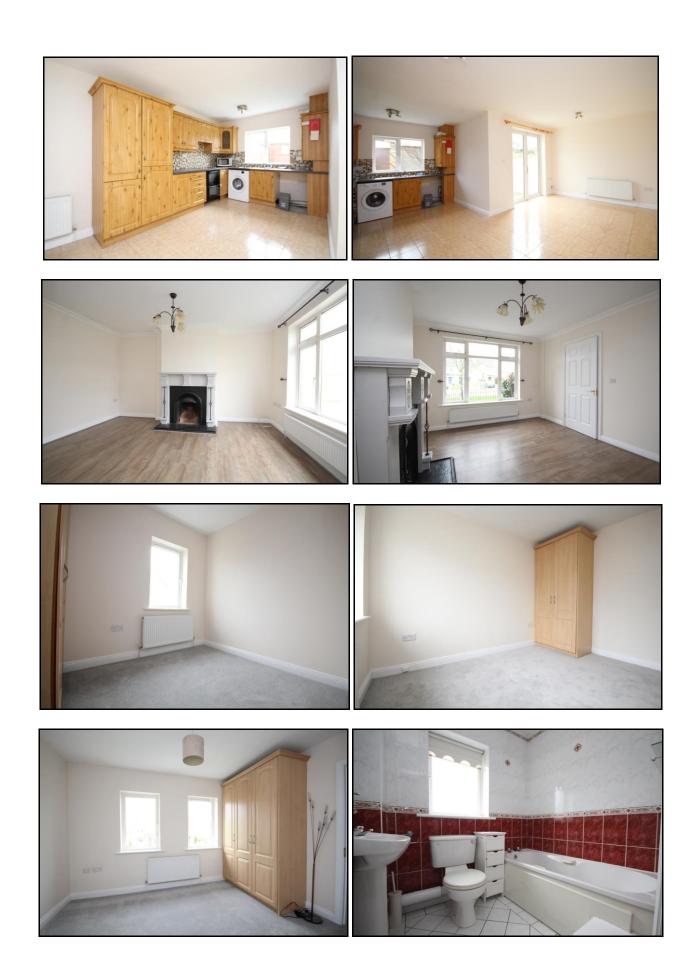

BER number: 106210263 Energy performance: 172.26 kWh/m2/yr. CO2 indicator: 34.84 kgCO2/m2/yr

Hallway 4.33 X 2.07 Timber flooring, stairs to first floor, guest wc, phone point, one double socket.

**Living Room** 4.33 X 3.60 Timber flooring, fire place with timber surround, window to front, radiator.

| Kitchen L shaped | K | 5.36 | Х | 2.13 |
|------------------|---|------|---|------|
|                  | D | 2.99 | Х | 2.35 |

Built in kitchen units with integrated hob and oven, tiled surround, plumbed for washing services, tiled flooring, 2 radiators, five double sockets, cooker point, double doors to garden.

**Bedroom One** 2.92 X 3.59 Carpet flooring, 2 windows to front, radiator, build in wardrobes. **en-suite** 0.89 x 2.90 with shower, wc and whb

**Bedroom Two** 3.60 X 3.01 Carpet flooring, built in wardrobes, radiator, two windows to rear, two double sockets.

Bedroom Three3.60X2.71Built in wardrobe, carpet flooring, one double socket, radiator.

**Bathroom** 2.50 X 2.37 Tiled flooring, WC, WHB, bath with power shower, window to front.