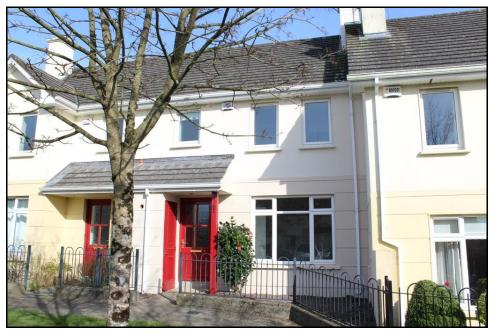

## 7 Rosewood Rise, Bandon, Co Cork. P72 Y768 3 bed mid terraced BER C1

Paddy Murray Auctioneers introduce to the market this well presented and superb 3 bed mid terraced home located on the verge of Bandon town but yet within 10 minutes walk to town center. Presented in turnkey condition in the well-established Rosewood estate, No 7 will appeal to both first time buyers and growing families alike. The light filled interior of No 7 briefly comprises; a generously sized hallway with wc, a bright light filled living room to the front, an open plan kitchen/dinging opening out onto a private patio to the rear. There are 3 bedrooms on the first floor, one with en-suite and the master bathroom completes the accommodation. Viewing is highly recommended.