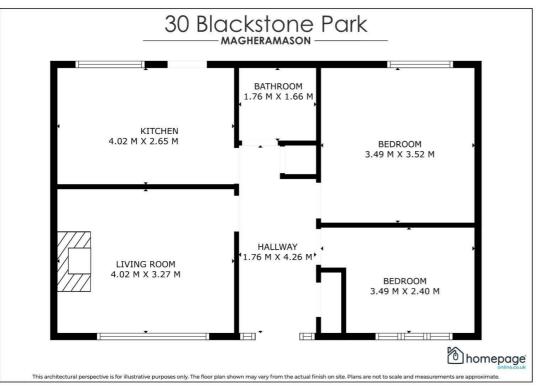

This 2 bedroom semi-detached property has undergone significant recent modernisation and has been very well maintained and presented throughout. The accommodation comprises of entrance hall, kitchen / dining, living room with feature media wall, family bathroom and 2 well proportioned bedrooms.