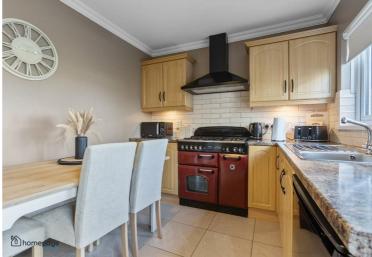

This 2 bedroom semi-detached property has undergone significant recent modernisation and has been very well maintained and presented throughout. The accommodation comprises of entrance hall, kitchen / dining, living room with feature media wall, family bathroom and 2 well proportioned bedrooms.