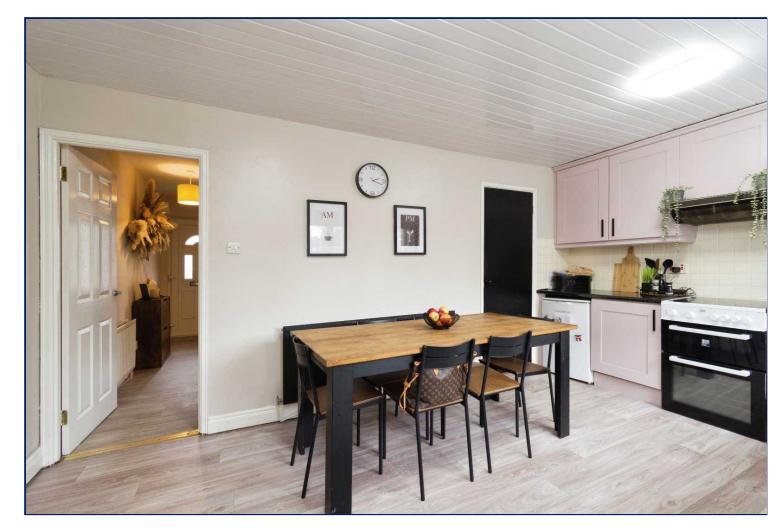

## **Kitchen/ Dining**

15'8" x 14'7" (4.78m x 4.45m)
Extensive range of high and low level units, plumbed for dishwashe, laminate work tops, single drainer stainless steel sink unit, panelled ceiling, casual dining area open plan.