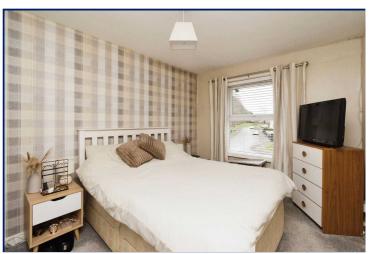

#### Bedroom 1

12'8" x 8'8" (3.86m x 2.64m)

#### Bedroom 2

10'8" x 8'3" (3.25m x 2.51m) Built-in robe

# Bedroom 3

9'8" x 6'9" (2.95m x 2.06m)