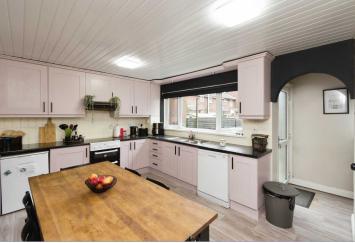

## **Kitchen/ Dining**

15'8" x 14'7" (4.78m x 4.45m)
Extensive range of high and low level units, plumbed for dishwashe, laminate work tops, single drainer stainless steel sink unit, panelled ceiling, casual dining area open plan.