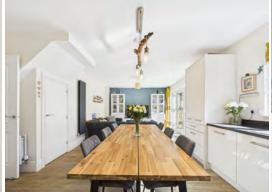

Upon entering the property, you're greeted by a light and airy hallway leading to the open-plan kitchen, living, and dining area. This generously sized, multifunctional space is perfect for entertaining or relaxing with family. The kitchen boasts modern fittings, ample storage, and high-quality appliances, creating an ideal environment for both casual dining and gourmet cooking. The adjoining living and dining areas are bright and welcoming, with plenty of room for seating, making this the heart of the home.