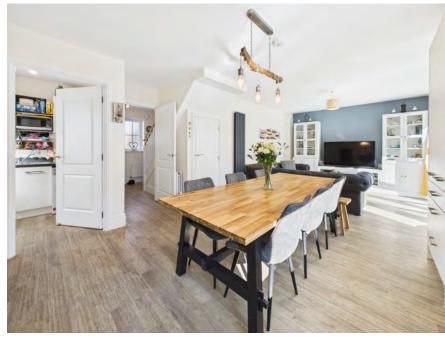

Upon entering the property, you're greeted by a light and airy hallway leading to the open-plan kitchen, living, and dining area. This generously sized, multifunctional space is perfect for entertaining or relaxing with family. The kitchen boasts modern fittings, ample storage, and high-quality appliances, creating an ideal environment for both casual dining and gourmet cooking. The adjoining living and dining areas are bright and welcoming, with plenty of room for seating, making this the heart of the home.