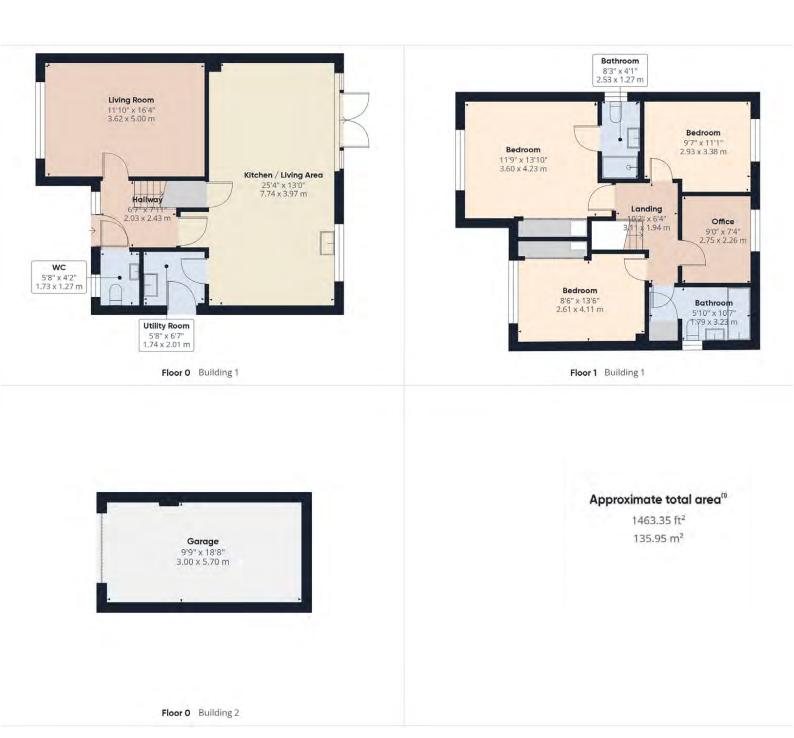

Upon entering the property, you're greeted by a light and airy hallway leading to the open-plan kitchen, living, and dining area. This generously sized, multifunctional space is perfect for entertaining or relaxing with family. The kitchen boasts modern fittings, ample storage, and high-quality appliances, creating an ideal environment for both casual dining and gourmet cooking. The adjoining living and dining areas are bright and welcoming, with plenty of room for seating, making this the heart of the home.

In addition to the open-plan space, the property features a separate living room, offering a more intimate setting for quiet relaxation or social gatherings. Whether you need a dedicated area for reading, watching television, or enjoying family time, this additional room provides the versatility you need.

The property benefits from four well-proportioned bedrooms, all offering ample space for family living. The master bedroom is particularly impressive, featuring an en-suite bathroom for added convenience and privacy. The family bathroom, which is both modern and stylish, serves the remaining three bedrooms.

In addition, the property features a single garage, offering valuable storage space or secure parking. A large driveway provides plenty of off-road parking for multiple vehicles, ensuring that family and guests have ample space to park.

Other notable features of the property include a utility room, providing additional space for laundry and household chores, further enhancing the practicality of the home.

Overall, this beautiful property offers everything a growing family could need, with spacious living areas, modern finishes, and a fantastic location. Don't miss the opportunity to make this home your own.