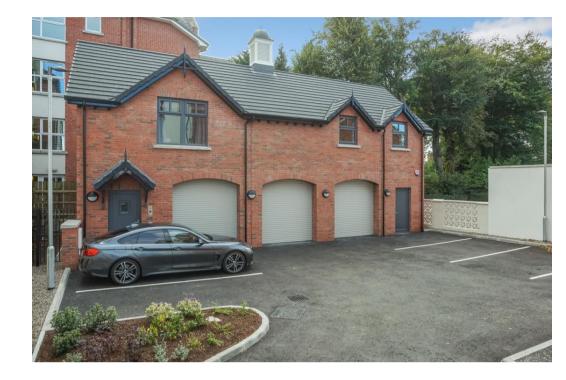

Location:

From Ormeau Road turn right heading out of town at traffic lights before Forestside onto Annadale Avenue, number 4 is on the left hand side behind electric gates.

This exceptional duplex apartment, accessed via electric gates and with its own entrance occupies a superb situation tucked away off Annadale Avenue and the Ormeau Road. The property is highly convenient to local amenities including; shopes, restaurants, pubs and Forestside Shopping Complex and Lisburn and Ormeau Roads close by. The property offers bright generous accommodation that is finished to the very highest standard throughout and which is further enhanced by an array of outstanding features that overall make it ideal for modern day living. It is beautifully furnished throughout and ready for any tenant to move in. The high specification can only impress the most discerning of tenants. Offering that much more, this superb new apartment will appeal to a wide range of tenants.

## Property Features

Exceptional Duplex Apartment Accessed via Electric Gates

Good Sized Lounge Open Plan To Dining Room

Open Plan to Modern Fitted Kitchen with Range of Integrated Appliances

Storage Cupboards

One Allocated Car Parking Space

Price Includes Rates