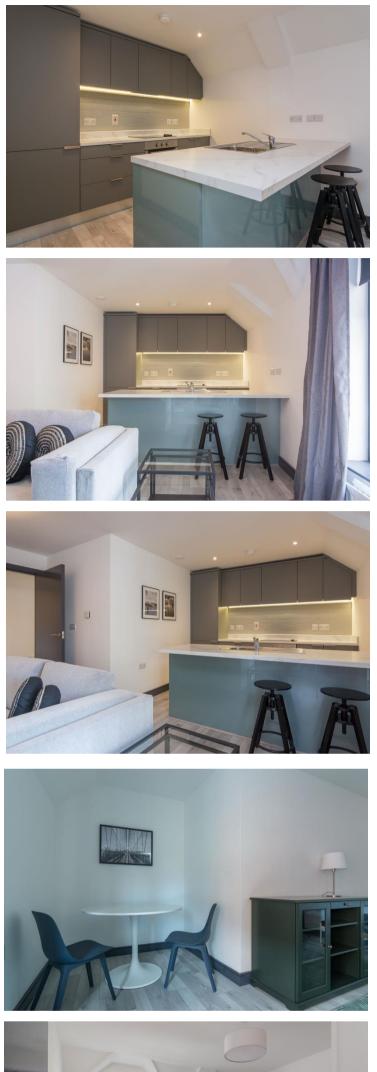

## Property Features

Exceptional Duplex Apartment Accessed via Electric Gates

Good Sized Lounge Open Plan To Dining Room

Open Plan to Modern Fitted Kitchen with Range of Integrated Appliances

Storage Cupboards