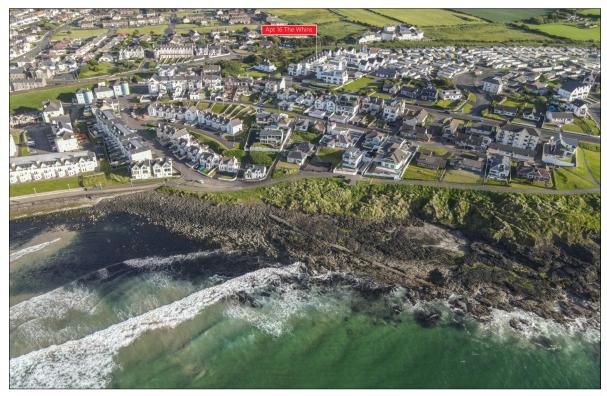

# **PORTRUSH**

16 The Whins

**BT56 8FG** 

Offers Over £299,500

028 7083 2000 www.armstronggordon.com Discover coastal living at its finest with this stylish first floor apartment in the sought after The Whins development in Portrush. Ideally located just a short stroll from West Strand Beach and the town's vibrant restaurants, cafés, and shops, this property offers the perfect blend of comfort and convenience.

Don't miss this chance to own a stunning apartment in Portrush—contact us today for more details or to arrange a viewing!

Leaving Portrush going to Portstewart, go through the dry arch railway bridge at Dhu Varren. The Whins development will be on your left hand side before you reach the bend. No. 16 will be located at the front of the development on your right hand side.