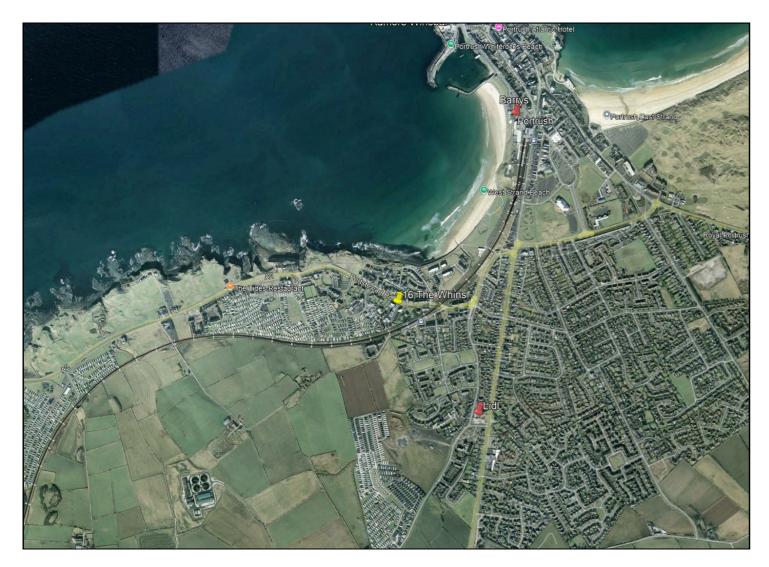

# **PORTRUSH**

16 The Whins

**BT56 8FG** 

Offers Over £299,500

028 7083 2000 www.armstronggordon.com Discover coastal living at its finest with this stylish first floor apartment in the sought after The Whins development in Portrush. Ideally located just a short stroll from West Strand Beach and the town's vibrant restaurants, cafés, and shops, this property offers the perfect blend of comfort and convenience.

Don't miss this chance to own a stunning apartment in Portrush—contact us today for more details or to arrange a viewing!

Leaving Portrush going to Portstewart, go through the dry arch railway bridge at Dhu Varren. The Whins development will be on your left hand side before you reach the bend. No. 16 will be located at the front of the development on your right hand side.