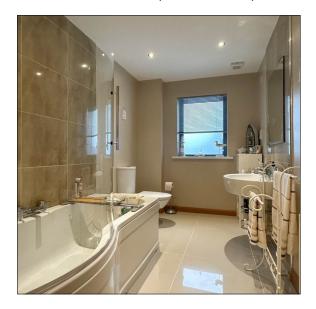

#### Bathroom:

With white suite comprising w.c., floating wash hand basin with tiled splashback, P Shaped panel bath with mains shower, extractor fan, recessed lighting and tiled floor.