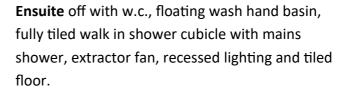

#### Bathroom:

With white suite comprising w.c., floating wash hand basin with tiled splashback, P Shaped panel bath with mains shower, extractor fan, recessed lighting and tiled floor.