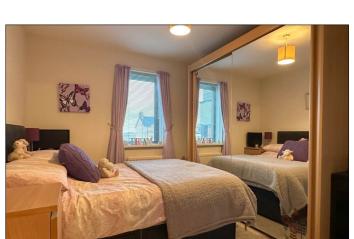

*

## **Communal Entrance Hall:**

With tiled floor.

## **FIRST FLOOR:**

#### **Entrance Hall:**

With storage cupboard, intercom system, tiled floor and French doors with frosted glass panels leading to:



# Lounge:

With recessed lighting and wood floor. 20'4 x 16'5



# Kitchen/Dining Area:

With single drainer stainless steel sink unit, high and low level built in units, integrated oven and hob, stainless steel curved canopy extractor fan, integrated fridge freezer, integrated dishwasher and washing machine, saucepan drawers, cupboard housing gas boiler, wood floor and patio doors leading to private balcony. 10'6 x 8'2









# **Balcony:**

With partial ocean views, recessed lighting and glass balustrades with stainless steel frames. 11'2 x 4'11



# Bedroom 1:

14'5 x 9'10















# Bedroom 2:

10'6 x 9'10





#### Bathroom:

With white suite comprising w.c., floating wash hand basin with tiled splashback, P Shaped panel bath with mains shower, extractor fan, recessed lighting and tiled floor.



# **EXTERIOR FEATURES:**

Outside to rear there is a communal store and secure parking.

# **SPECIAL FEATURES:**

- \*\* Gas Fired Central Heating
- \*\* Aluminium Double Glazed Windows
- \*\* Lift Access To All Floors
- \*\* Burglar Alarm
- \*\* Beam Vacuum System
- \*\* Partial Sea Views
- \*\* Remote Controlled Security Gates
- \*\* One Allocated Car Parking Area
- \*\* Oak Interior Doors, Skirting & Architraves
- \*\* Walking Distance To West Strand Beach & Local Amenities



# **CAPITAL VALUE:**

£110,000 (Rates: £1078.44 p/a approx.)

# **MANAGEMENT COMPANY