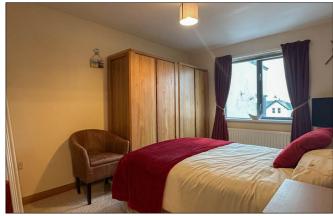

tiled floor.

## **FIRST FLOOR:**

#### **Entrance Hall:**

With storage cupboard, intercom system, tiled floor and French doors with frosted glass panels leading to:



# Lounge:

With recessed lighting and wood floor. 20'4 x 16'5



# Kitchen/Dining Area:

With single drainer stainless steel sink unit, high and low level built in units, integrated oven and hob, stainless steel curved canopy extractor fan, integrated fridge freezer, integrated dishwasher and washing machine, saucepan drawers, cupboard housing gas boiler, wood floor and patio doors leading to private balcony. 10'6 x 8'2









# **Balcony:**

With partial ocean views, recessed lighting and glass balustrades with stainless steel frames. 11'2 x 4'11



# Bedroom 1:

14'5 x 9'10















# Bedroom 2:

10'6 x 9'10





#### Bathroom:

With white suite comprising w.c., floating wash hand basin with tiled splashback, P Shaped panel bath with mains shower, extractor fan, recessed lighting and tiled floor.



# **EXTERIOR FEATURES:**

Outside to rear there is a communal store and secure parking.

# **SPECIAL FEATURES:**

- \*\* Gas Fired Central Heating
- \*\* Aluminium Double Glazed Windows
- \*\* Lift Access To All Floors
- \*\* Burglar Alarm
- \*\* Beam Vacuum System
- \*\* Partial Sea Views
- \*\* Remote Controlled Security Gates
- \*\* One Allocated Car Parking Area
- \*\* Oak Interior Doors, Skirting & Architraves
- \*\* Walking Distance To West Strand Beach & Local Amenities



# **CAPITAL VALUE:**

£110,000 (Rates: £1078.44 p/a approx.)

# **MANAGEMENT COMPANY:**

Please note that all purchasers wi