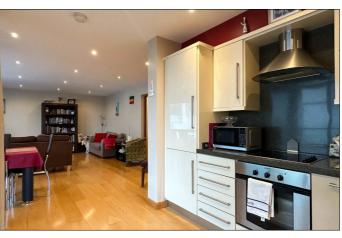

# Kitchen/Dining Area:

With single drainer stainless steel sink unit, high and low level built in units, integrated oven and hob, stainless steel curved canopy extractor fan, integrated fridge freezer, integrated dishwasher and washing machine, saucepan drawers, cupboard housing gas boiler, wood floor and patio doors leading to private balcony. 10'6 x 8'2