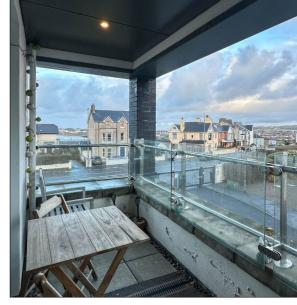

# **Balcony:**

With partial ocean views, recessed lighting and glass balustrades with stainless steel frames. 11'2 x 4'11