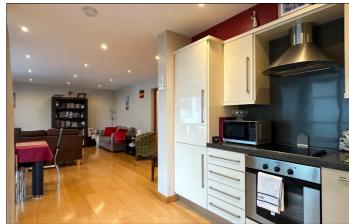

# Kitchen/Dining Area:

With single drainer stainless steel sink unit, high and low level built in units, integrated oven and hob, stainless steel curved canopy extractor fan, integrated fridge freezer, integrated dishwasher and washing machine, saucepan drawers, cupboard housing gas boiler, wood floor and patio doors leading to private balcony. 10'6 x 8'2