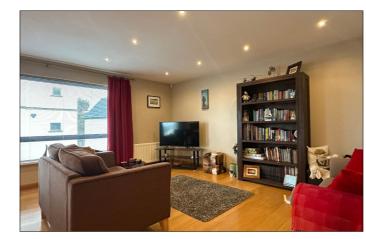

side before you reach the bend. No. 16 will be located at the front of the development on your right hand side.

## **ACCOMMODATION COMPRISES:**

## **GROUND FLOOR:**

## **Communal Entrance Hall:**

With tiled floor.

## **FIRST FLOOR:**

#### **Entrance Hall:**

With storage cupboard, intercom system, tiled floor and French doors with frosted glass panels leading to:



# Lounge:

With recessed lighting and wood floor. 20'4 x 16'5



# Kitchen/Dining Area:

With single drainer stainless steel sink unit, high and low level built in units, integrated oven and hob, stainless steel curved canopy extractor fan, integrated fridge freezer, integrated dishwasher and washing machine, saucepan drawers, cupboard housing gas boiler, wood floor and patio doors leading to private balcony. 10'6 x 8'2









# **Balcony:**

With partial ocean views, recessed lighting and glass balustrades with stainless steel frames. 11'2 x 4'11



# Bedroom 1:

14'5 x 9'10















# Bedroom 2:

10'6 x 9'10





#### Bathroom:

With white suite comprising w.c., floating wash hand basin with tiled splashback, P Shaped panel bath with mains shower, extractor fan, recessed lighting and tiled floor.



# **EXTERIOR FEATURES:**

Outside to rear there is a communal store and secure parking.

# **SPECIAL FEATURES:**

- \*\* Gas Fired Central Heating
- \*\* Aluminium Double Glazed Windows
- \*\* Lift Access To All Floors
- \*\* Burglar Alarm
- \*\* Beam Vacuum System
- \*\* Partial Sea Views
- \*\* Remote Controlled Security Gates
- \*\* One Allocated Car Parking Area
- \*\* Oak Interior Doors, Skirting