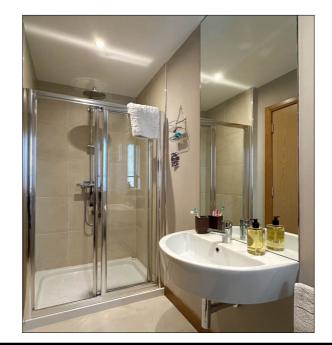

#### Bathroom:

With white suite comprising w.c., floating wash hand basin with tiled splashback, P Shaped panel bath with mains shower, extractor fan, recessed lighting and tiled floor.