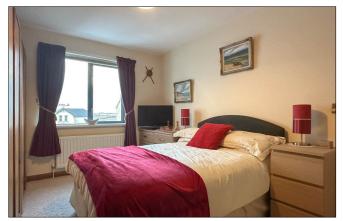

th tiled floor.

## **FIRST FLOOR:**

#### **Entrance Hall:**

With storage cupboard, intercom system, tiled floor and French doors with frosted glass panels leading to:



# Lounge:

With recessed lighting and wood floor. 20'4 x 16'5



# Kitchen/Dining Area:

With single drainer stainless steel sink unit, high and low level built in units, integrated oven and hob, stainless steel curved canopy extractor fan, integrated fridge freezer, integrated dishwasher and washing machine, saucepan drawers, cupboard housing gas boiler, wood floor and patio doors leading to private balcony. 10'6 x 8'2









# **Balcony:**

With partial ocean views, recessed lighting and glass balustrades with stainless steel frames. 11'2 x 4'11



# Bedroom 1:

14'5 x 9'10















# Bedroom 2:

10'6 x 9'10





#### Bathroom:

With white suite comprising w.c., floating wash hand basin with tiled splashback, P Shaped panel bath with mains shower, extractor fan, recessed lighting and tiled floor.



# **EXTERIOR FEATURES:**

Outside to rear there is a communal store and secure parking.

# **SPECIAL FEATURES:**

- \*\* Gas Fired Central Heating
- \*\* Aluminium Double Glazed Windows
- \*\* Lift Access To All Floors
- \*\* Burglar Alarm
- \*\* Beam Vacuum System
- \*\* Partial Sea Views
- \*\* Remote Controlled Security Gates
- \*\* One Allocated Car Parking Area
- \*\* Oak Interior Doors, Skirting & Architraves
- \*\* Walking Distance To West Strand Beach & Local Amenities



# **CAPITAL VALUE:**

£110,000 (Rates: £1078.44 p/a approx.)

# **MANAGEMENT COMPANY:**

Please note that all purchasers