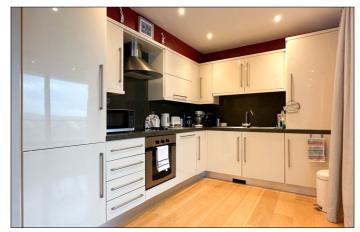

# Kitchen/Dining Area:

With single drainer stainless steel sink unit, high and low level built in units, integrated oven and hob, stainless steel curved canopy extractor fan, integrated fridge freezer, integrated dishwasher and washing machine, saucepan drawers, cupboard housing gas boiler, wood floor and patio doors leading to private balcony. 10'6 x 8'2