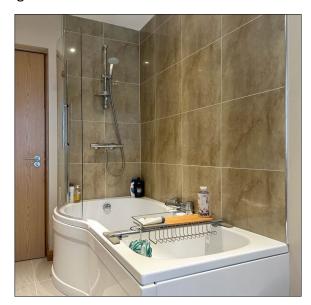

#### Bathroom:

With white suite comprising w.c., floating wash hand basin with tiled splashback, P Shaped panel bath with mains shower, extractor fan, recessed lighting and tiled floor.