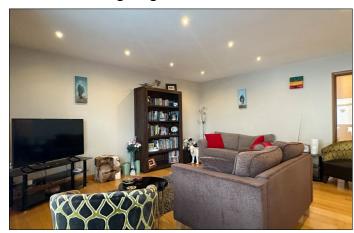

Featuring a spacious open-plan living area with large windows that allow natural light to flood the space, this apartment boasts a contemporary fitted kitchen, well-appointed bedrooms, and modern bathrooms as well as outside balcony. With secure parking and a well-maintained communal area, this home is perfect for those seeking a permanent residence, holiday retreat, or investment opportunity in one of Northern Ireland's most desirable seaside locations.

# Lounge:

With recessed lighting and wood floor. 20'4 x 16'5