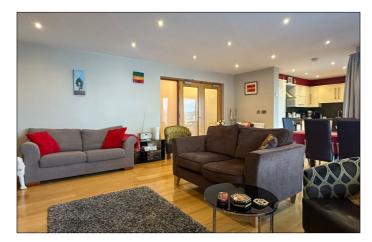

de before you reach the bend. No. 16 will be located at the front of the development on your right hand side.

## **ACCOMMODATION COMPRISES:**

## **GROUND FLOOR:**

## **Communal Entrance Hall:**

With tiled floor.

## **FIRST FLOOR:**

#### **Entrance Hall:**

With storage cupboard, intercom system, tiled floor and French doors with frosted glass panels leading to:



# Lounge:

With recessed lighting and wood floor. 20'4 x 16'5



# Kitchen/Dining Area:

With single drainer stainless steel sink unit, high and low level built in units, integrated oven and hob, stainless steel curved canopy extractor fan, integrated fridge freezer, integrated dishwasher and washing machine, saucepan drawers, cupboard housing gas boiler, wood floor and patio doors leading to private balcony. 10'6 x 8'2









# **Balcony:**

With partial ocean views, recessed lighting and glass balustrades with stainless steel frames. 11'2 x 4'11



# Bedroom 1:

14'5 x 9'10















# Bedroom 2:

10'6 x 9'10





#### Bathroom:

With white suite comprising w.c., floating wash hand basin with tiled splashback, P Shaped panel bath with mains shower, extractor fan, recessed lighting and tiled floor.



# **EXTERIOR FEATURES:**

Outside to rear there is a communal store and secure parking.

# **SPECIAL FEATURES:**

- \*\* Gas Fired Central Heating
- \*\* Aluminium Double Glazed Windows
- \*\* Lift Access To All Floors
- \*\* Burglar Alarm
- \*\* Beam Vacuum System
- \*\* Partial Sea Views
- \*\* Remote Controlled Security Gates
- \*\* One Allocated Car Parking Area
- \*\* Oak Interior Doors, Skirting &