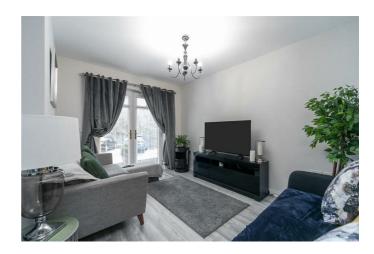

#### **ENTRANCE PORCH**

Built in storage with gas boiler. Tiled flooring

OPEN PLAN KITCHEN / LIVING / DINING 24'11" x 21'11" at widest points (7.6 x 6.7 at widest points)

Excellent range of high and low level units, integrated oven, 4 ring gas hob & stainless steel extractor fan, plumbed for washing machine and dishwasher, stainless steel sink unit with drainer & mixer tap, part tiled walls and tiled floor.