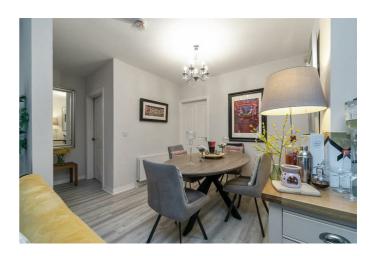

#### **ENTRANCE PORCH**

Built in storage with gas boiler. Tiled flooring

OPEN PLAN KITCHEN / LIVING / DINING 24'11" x 21'11" at widest points (7.6 x 6.7 at widest points)

Excellent range of high and low level units, integrated oven, 4 ring gas hob & stainless steel extractor fan, plumbed for washing machine and dishwasher, stainless steel sink unit with drainer & mixer tap, part tiled walls and tiled floor.