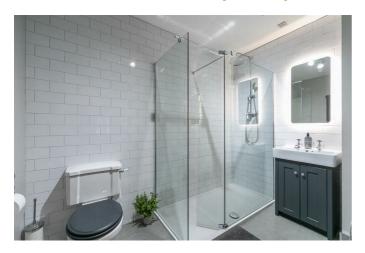

## **SHOWER SUITE 8'10" x 5'6" (2.7 x 1.7)**

Contemporary white suite comprising low flush W.C, wash hand basin with built in vanity unit, thermostatic shower, chrome wall mounted radiator. part tiled walls and tiled floor.