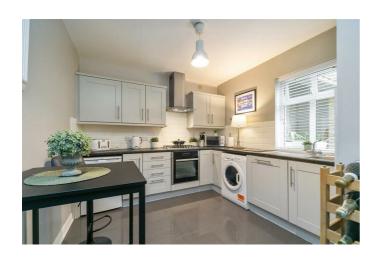

#### **ENTRANCE PORCH**

Built in storage with gas boiler. Tiled flooring

OPEN PLAN KITCHEN / LIVING / DINING 24'11" x 21'11" at widest points (7.6 x 6.7 at widest points)

Excellent range of high and low level units, integrated oven, 4 ring gas hob & stainless steel extractor fan, plumbed for washing machine and dishwasher, stainless steel sink unit with drainer & mixer tap, part tiled walls and tiled floor.