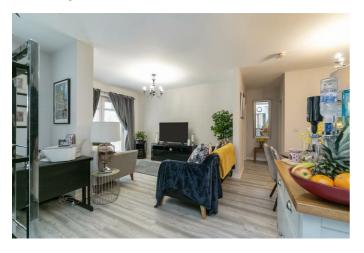

#### **ENTRANCE PORCH**

Built in storage with gas boiler. Tiled flooring

OPEN PLAN KITCHEN / LIVING / DINING 24'11" x 21'11" at widest points (7.6 x 6.7 at widest points)

Excellent range of high and low level units, integrated oven, 4 ring gas hob & stainless steel extractor fan, plumbed for washing machine and dishwasher, stainless steel sink unit with drainer & mixer tap, part tiled walls and tiled floor.