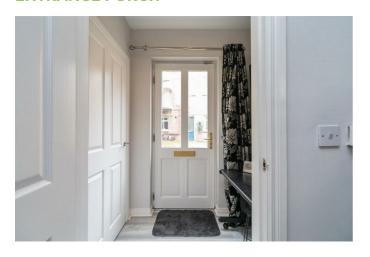

#### **ENTRANCE PORCH**

Built in storage with gas boiler. Tiled flooring

OPEN PLAN KITCHEN / LIVING / DINING 24'11" x 21'11" at widest points (7.6 x 6.7 at widest points)

Excellent range of high and low level units, integrated oven, 4 ring gas hob & stainless steel extractor fan, plumbed for washing machine and dishwasher, stainless steel sink unit with drainer & mixer tap, part tiled walls and tiled floor.