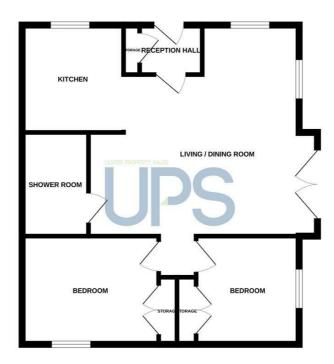

#### THE ACCOMMODATION COMPRISES

#### **ENTRANCE PORCH**

Built in storage with gas boiler. Tiled flooring

OPEN PLAN KITCHEN / LIVING / DINING 24'11" x 21'11" at widest points (7.6 x 6.7 at widest points)

Excellent range of high and low level units, integrated oven, 4 ring gas hob & stainless steel extractor fan, plumbed for washing machine and dishwasher, stainless steel sink unit with drainer & mixer tap, part tiled walls and tiled floor.

**BEDROOM ONE 11'9" x 9'2" (3.6 x 2.8)** 

Built in robe.

### **BEDROOM TWO 9'2" x 8'10" (2.8 x 2.7)**

Built in robe.

## **SHOWER SUITE 8'10" x 5'6" (2.7 x 1.7)**

Contemporary white suite comprising low flush W.C, wash hand basin with built in vanity unit, thermostatic shower, chrome wall mounted radiator. part tiled walls and tiled floor.

## **OUSTIDE**

Parking to front.

#### **GROUND FLOOR**