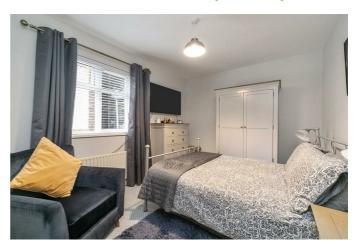

Plan Kitchen / Living / Dining Area Contemporary Shower Room
- Presented To A High Standard **Throughout**
- · Ideal For The First Time Buyer Or Those **Looking To Downsize**
- · Parking To Front

- Two Good Sized Bedrooms
- PVC Double Glazed Windows / Gas Central Heating
- Convenient Location



#### THE ACCOMMODATION COMPRISES

#### **ENTRANCE PORCH**



Built in storage with gas boiler. Tiled flooring

OPEN PLAN KITCHEN / LIVING / DINING 24'11" x 21'11" at widest points (7.6 x 6.7 at widest points)



Excellent range of high and low level units, integrated oven, 4 ring gas hob & stainless steel extractor fan, plumbed for washing machine and dishwasher, stainless steel sink unit with drainer & mixer tap, part tiled walls and tiled floor.







**BEDROOM ONE 11'9" x 9'2" (3.6 x 2.8)** 



Built in robe.

### **BEDROOM TWO 9'2" x 8'10" (2.8 x 2.7)**



Built in robe.

## **SHOWER SUITE 8'10" x 5'6" (2.7 x 1.7)**



Contemporary white suite comprising low flush W.C, wash hand basin with built in vanity unit, thermostatic shower, chrome wall mounted radiator. part tiled walls and tiled floor.

## **OUSTIDE**

Parking to front.

#### **GROUND FLOOR**



### **Area Map**



These particulars, whilst believed to be accurate are set out as a general outline only for guidance and do not constitute any part of an offer or contract. Intending purchasers should not rely on them as statements of representation of fact, but must satisfy themselves by inspection or otherwise as to their accuracy. No person in this firms employment has the authority to make or give any representation or