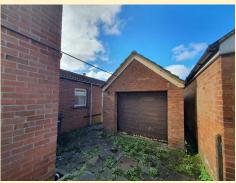

To the front is a driveway with garden area and a Detached Garage with up and over door and a large rear garden area.

This property is an ideal investment opportunity and once works completed would be a lovely family home.

#### **SIDE**

Driveway leading down to Detached Garage.

#### REAR

A large garden area paved and lawn.

DETACHED GARAGE 20'09" x 9'07"

With up and over door, light and power.

THIS PROPERTY HAS UPVC DOUBLE GLAZED WINDOWS AND DOORS AND OIL-FIRED CENTRAL HEATING.

THIS PROPERTY IS IN NEED OF INVESTMENT AND WHEN COMPLETE WILL MAKE A LOVELY HOME ON A GOOD SITE.