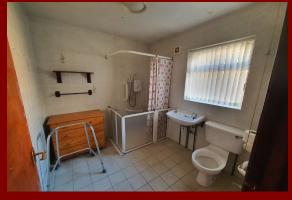

With a range of high- and low-level units and ample worktops. Built in electric hob and oven. Stainless steel sink unit. Space for washing machine and fridge freezer.

WET ROOM 7'09" x 7'05"

A walk in wet room including Disabled Walk-in shower with electric shower fitted, wash hand basin and low flush W.C. Fully tiled. Radiator.