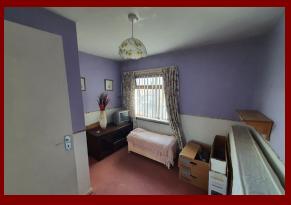

#### BEDROOM ONE 11'00" x 8'08"

With built in storage cupboard. Radiator. Overlooking rear of property.

BEDROOM TWO 10'11" x 11'03"

With built in storage cupboard. Radiator. Overlooking front of property.

BEDROOM THREE 8'03" x 8'06"

With built in storage cupboard. Radiator. Overlooking front of property.