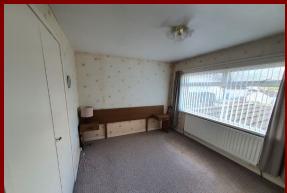

#### BEDROOM ONE 11'00" x 8'08"

With built in storage cupboard. Radiator. Overlooking rear of property.

BEDROOM TWO 10'11" x 11'03"

With built in storage cupboard. Radiator. Overlooking front of property.

BEDROOM THREE 8'03" x 8'06"

With built in storage cupboard. Radiator. Overlooking front of property.