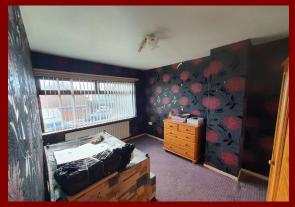

#### BEDROOM ONE 11'00" x 8'08"

With built in storage cupboard. Radiator. Overlooking rear of property.

BEDROOM TWO 10'11" x 11'03"

With built in storage cupboard. Radiator. Overlooking front of property.

BEDROOM THREE 8'03" x 8'06"

With built in storage cupboard. Radiator. Overlooking front of property.