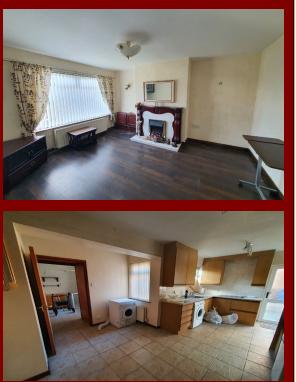

#### **ACCOMMODATION**

UPVC Door leading to

**HALLWAY** 

With Radiator.

LOUNGE 10'09" x 13'05"

With Feature fireplace and open fire inset with an electric inset placed. Radiator. Wood flooring.

KITCHEN / DINING 17'01" x 12'07" (at widest)

With a range of high- and low-level units and ample worktops. Built in electric hob and oven. Stainless steel sink unit. Space for washing machine and fridge freezer.

WET ROOM 7'09" x 7'05"

A walk in wet room including Disabled Walk-in shower with electric shower fitted, wash hand basin and low flush W.C. Fully tiled. Radiator.