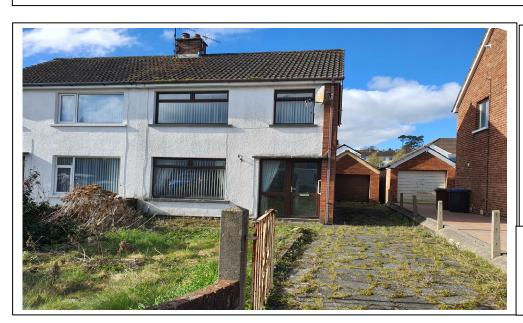

### 4 HILLVIEW AVENUE WEST NEWTOWNABBEY, BT36 6AG

This Semi-Detached House is situated in the popular area of Hillview Avenue West, just off Hillview Avenue Newtownabbey.

This house consists of Hallway, Lounge, kitchen and downstairs extension consisting of a Wet Room. On the first floor there is Three bedrooms and a family bathroom. The property has UPVC Double Glazed Windows and doors and Oil-Fired Central Heating.

To the front is a driveway with garden area and a Detached Garage with up and over door and a large rear garden area.

This property is an ideal investment opportunity and once works completed would be a lovely family home.

#### **FRONT**

A walled garden area with driveway for off road parking. Garden laid in lawn.

#### **SIDE**

Driveway leading down to Detached Garage.