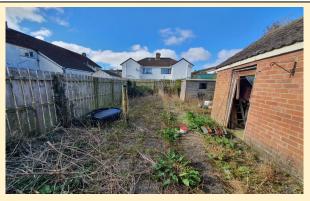

To the front is a driveway with garden area and a Detached Garage with up and over door and a large rear garden area.

This property is an ideal investment opportunity and once works completed would be a lovely family home.

#### REAR

A large garden area paved and lawn.

DETACHED GARAGE 20'09" x 9'07"

With up and over door, light and power.

THIS PROPERTY HAS UPVC DOUBLE GLAZED WINDOWS AND DOORS AND OIL-FIRED CENTRAL HEATING.

THIS PROPERTY IS IN NEED OF INVESTMENT AND WHEN COMPLETE WILL MAKE A LOVELY HOME ON A GOOD SITE.