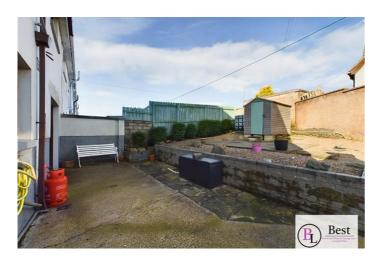

#### Outside

This is an extensive corner plot with space to the front, back and side area.

Its laid in lawn with feature tiered paving and patio areas.

Its elevated grounds afford sea views and and idyllic over look into the green and landscaping of the town park leading to the promenade.