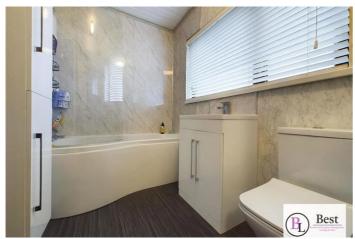

## **Bathroom**

w: 2.38m x l: 1.69m (w: 7' 10" x l: 5' 7")

Modern bathroom with white suite comprising of low flush w/c, wash hand basin with vanity unit, panelled bath with electric over shower and glass shower screen.