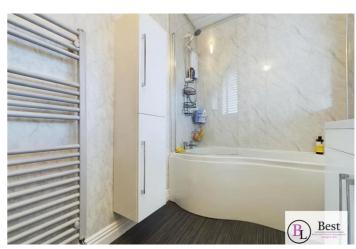

## **Bathroom**

w: 2.38m x l: 1.69m (w: 7' 10" x l: 5' 7")

Modern bathroom with white suite comprising of low flush w/c, wash hand basin with vanity unit, panelled bath with electric over shower and glass shower screen.