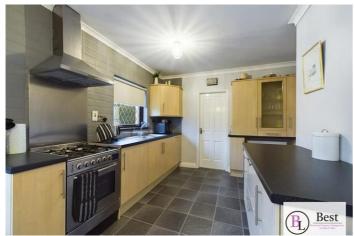

# Kitchen/diner

w: 5.77m x l: 2.64m (w: 18' 11" x l: 8' 8")

A good sizes family kitchen/diner with a range of high and low level units. Five ring gas hob with stainless steel extractor fan and splash back. Ample space for dining table and sliding patio doors to garden.