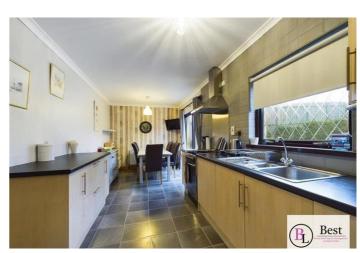

# Kitchen/diner

w: 5.77m x l: 2.64m (w: 18' 11" x l: 8' 8")

A good sizes family kitchen/diner with a range of high and low level units. Five ring gas hob with stainless steel extractor fan and splash back. Ample space for dining table and sliding patio doors to garden.