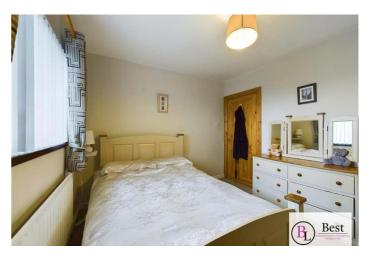

# Bedroom 2

w: 3.53m x l: 2.97m (w: 11' 7" x l: 9' 9") Double bedroom with built in storage