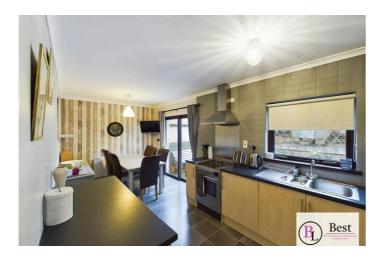

# Kitchen/diner

w: 5.77m x l: 2.64m (w: 18' 11" x l: 8' 8")

A good sizes family kitchen/diner with a range of high and low level units. Five ring gas hob with stainless steel extractor fan and splash back. Ample space for dining table and sliding patio doors to garden.