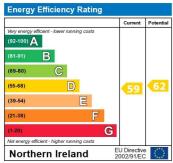

The energy efficiency rating is a measure of the overall efficiency of a home. The higher the rating the more energy efficient the home is and the lower the fuel bills will be.