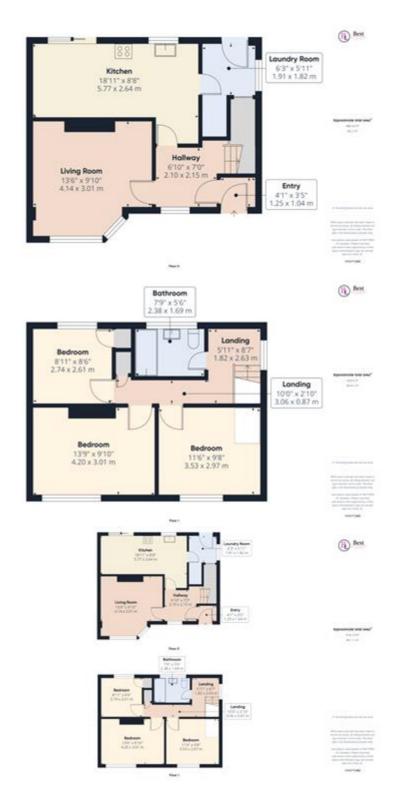

# **Entrance hall**

### Living room

w: 4.14m x l: 3.01m (w: 13' 7" x l: 9' 11")
Beautiful bright living room with bay window.

# Kitchen/diner

w: 5.77m x l: 2.64m (w: 18' 11" x l: 8' 8")

A good sizes family kitchen/diner with a range of high and low level units. Five ring gas hob with stainless steel extractor fan and splash back. Ample space for dining table and sliding patio doors to garden.

#### Utility

w: 1.91m x l: 1.82m (w: 6' 3" x l: 6')

Utility /rear hallway room with space for appliances and fridge freezer.

# Landing

#### **Bedroom 1**

w: 4.2m x I: 3.01m (w: 13' 9" x I: 9' 11")

A good sized double room.

# Bedroom 2

w: 3.53m x l: 2.97m (w: 11' 7" x l: 9' 9") Double bedroom with built in storage

### Bedroom 3

w: 2.74m x l: 2.61m (w: 9' x l: 8' 7")

Built in storage

## **Bathroom**

w: 2.38m x l: 1.69m (w: 7' 10" x l: 5' 7")

Modern bathroom with white suite comprising of low flush w/c, wash hand basin with vanity unit, panelled bath with electric over shower and glass shower screen.