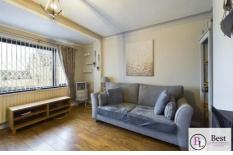

### Living room

w: 4.14m x l: 3.01m (w: 13' 7" x l: 9' 11")
Beautiful bright living room with bay window.