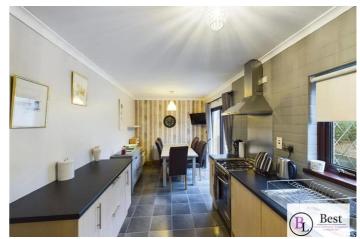

# Kitchen/diner

w: 5.77m x l: 2.64m (w: 18' 11" x l: 8' 8")

A good sizes family kitchen/diner with a range of high and low level units. Five ring gas hob with stainless steel extractor fan and splash back. Ample space for dining table and sliding patio doors to garden.