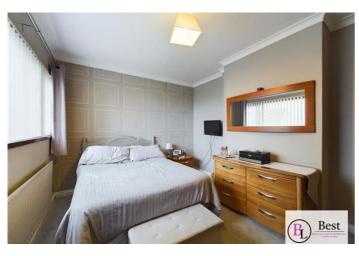

#### **Bedroom 1**

w: 4.2m x I: 3.01m (w: 13' 9" x I: 9' 11")

A good sized double room.