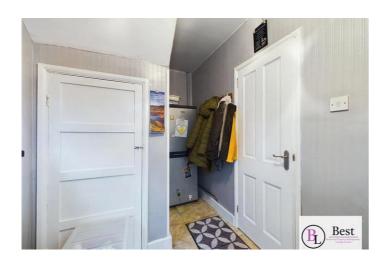

#### Utility

w: 1.91m x l: 1.82m (w: 6' 3" x l: 6')

Utility /rear hallway room with space for appliances and fridge freezer.