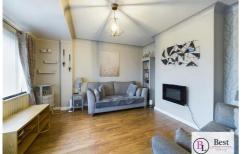

### Living room

w: 4.14m x l: 3.01m (w: 13' 7" x l: 9' 11")
Beautiful bright living room with bay window.