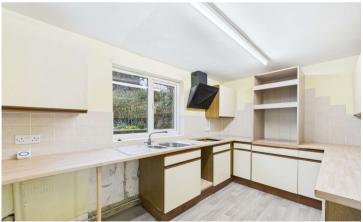

#### **Kitchen** - 11' x 7' (3.35m x 2.13m)

Base and wall mounted units with work surfaces over incorporating stainless steel sink, fitted extractor, space and plumbing for washing machine, space for under counter of this self-contained North Cornish rural village fridge and freezer. Window to rear elevation. Door to Conservatory