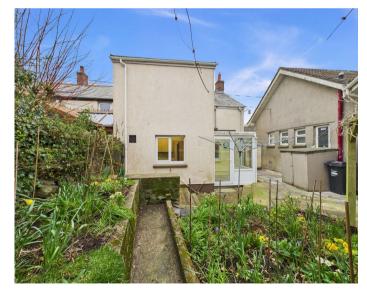

pedestal wash hand basin, heated towel rail and opaque double glazed window to side elevation.

Outside - Pedestrian gate to the side of the property leads to an enclosed low maintenance rear garden with raised garden beds housing a variety of flowers and mature shrubs. Pedestrian gate leads to an off road parking area with an allocated parking space for the property.