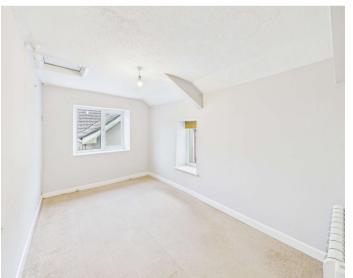

**Bedroom 2** - 12'4" x 7'9" (3.76m x 2.36m) Double bedroom with dual aspect windows to side and rear elevation.

Window to front elevation.

**Bathroom** - 7'6" x 6'5" (2.29m x 1.96m) Enclosed panel bath with electric shower over, low flush WC,