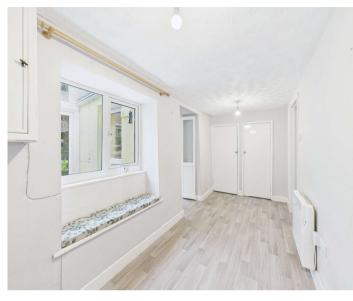

> Conservatory - 6'10" x 6'8" (2.08m x 2.03m) Double glazed windows and door to rear gardens.

First Floor Landing - Large built in airing cupboard housing hot water cylinder.

Double bedroom with built in wardrobe and window to front elevation.