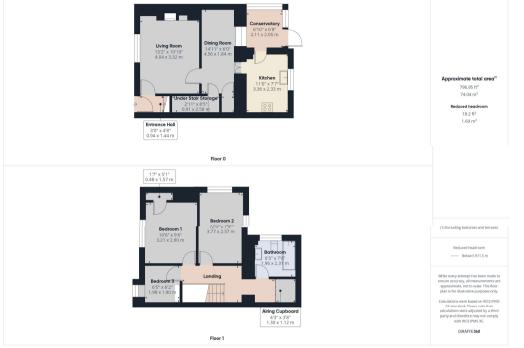

**Changing Lifestyles** 

Entrance Hall - Staircase leading to first floor landing.

throughout Feature fireplace housing log burner. Window to front elevation.

### **Dining Room** - 14'11" x 6' (4.55m x 1.83m)

elevation. Built in under stair storage cupboard. Built in store Council Tax - Band B cupboard.

#### **Kitchen** - 11' x 7' (3.35m x 2.13m)

Base and wall mounted units with work surfaces over incorporating stainless steel sink, fitted extractor, space and plumbing for washing machine, space for under counter of this self-contained North Cornish rural village fridge and freezer. Window to rear elevation. Door to Conservatory

> Conservatory - 6'10" x 6'8" (2.08m x 2.03m) Double glazed windows and door to rear gardens.

First Floor Landing - Large built in airing cupboard housing hot water cylinder.

Double bedroom with built in wardrobe and window to front elevation.

**Bedroom 2** - 12'4" x 7'9" (3.76m x 2.36m) Double bedroom with dual aspect windows to side and rear elevation.

Window to front elevation.

**Bathroom** - 7'6" x 6'5" (2.29m x 1.96m) Enclosed panel bath with electric shower over, low flush WC,

pedestal wash hand basin, heated towel rail and opaque double glazed window to side elevation.

Outside - Pedestrian gate to the side of the property leads to an enclosed low maintenance rear garden with raised garden beds housing a variety of flowers and mature shrubs. Pedestrian gate leads to an off road parking area with an allocated parking space for the property.