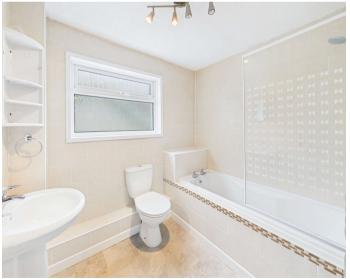

**Bedroom 2** - 12'4" x 7'9" (3.76m x 2.36m) Double bedroom with dual aspect windows to side and rear elevation.

Window to front elevation.

**Bathroom** - 7'6" x 6'5" (2.29m x 1.96m) Enclosed panel bath with electric shower over, low flush WC,

pedestal wash hand basin, heated towel rail and opaque double glazed window to side elevation.

Outside - Pedestrian gate to the side of the property leads to an enclosed low maintenance rear garden with raised garden beds housing a variety of flowers and mature shrubs. Pedestrian gate leads to an off road parking area with an allocated parking space for the property.