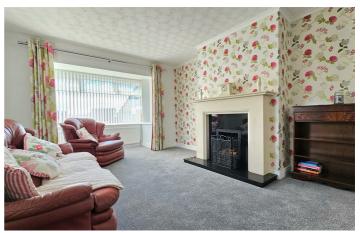

lounge, which benefits from a bay window and a feature stone fireplace, living space. The dining room is open plan to a 13' x 13' sunroom, both of which presentation, generous have solid wood flooring, adding warmthaccommodation, and prime location, and style while providing an ideal space this home is an ideal choice for a family,