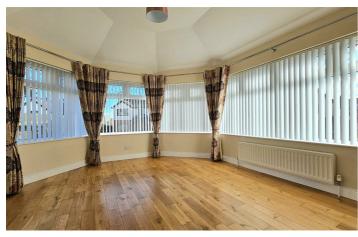

lounge, which benefits from a bay window and a feature stone fireplace, living space. The dining room is open plan to a 13' x 13' sunroom, both of which presentation, generous have solid wood flooring, adding warmthaccommodation, and prime location, and style while providing an ideal space this home is an ideal choice for a family,