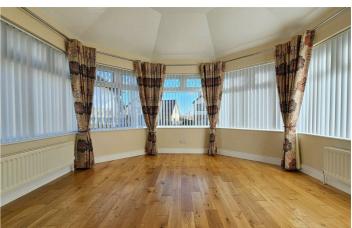

lounge, which benefits from a bay window and a feature stone fireplace, living space. The dining room is open plan to a 13' x 13' sunroom, both of which presentation, generous have solid wood flooring, adding warmthaccommodation, and prime location, and style while providing an ideal space this home is an ideal choice for a family,