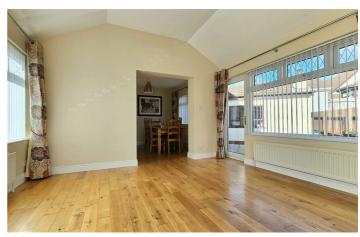

lounge, which benefits from a bay window and a feature stone fireplace, living space. The dining room is open plan to a 13' x 13' sunroom, both of which presentation, generous have solid wood flooring, adding warmthaccommodation, and prime location, and style while providing an ideal space this home is an ideal choice for a family,