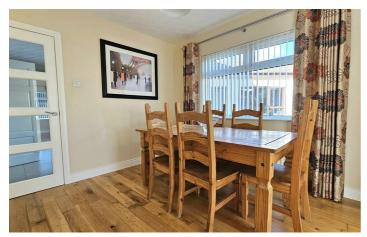

lounge, which benefits from a bay window and a feature stone fireplace, living space. The dining room is open plan to a 13' x 13' sunroom, both of which presentation, generous have solid wood flooring, adding warmthaccommodation, and prime location, and style while providing an ideal space this home is an ideal choice for a family,