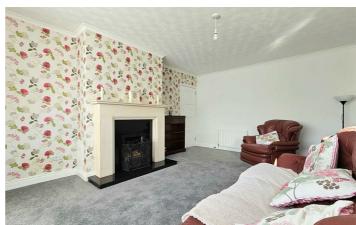

lounge, which benefits from a bay window and a feature stone fireplace, living space. The dining room is open plan to a 13' x 13' sunroom, both of which presentation, generous have solid wood flooring, adding warmthaccommodation, and prime location, and style while providing an ideal space this home is an ideal choice for a family,