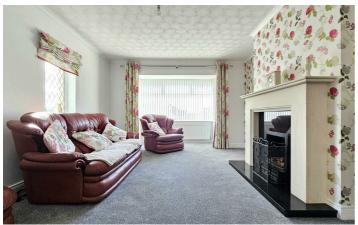

lounge, which benefits from a bay window and a feature stone fireplace, living space. The dining room is open plan to a 13' x 13' sunroom, both of which presentation, generous have solid wood flooring, adding warmthaccommodation, and prime location, and style while providing an ideal space this home is an ideal choice for a family,