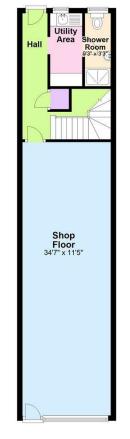

Directions

**Ground Floor** 

Open Plan Living/Kitchen Area 234 max x 11111

22 High Street, K9 Pet Shop, Ballynahinch