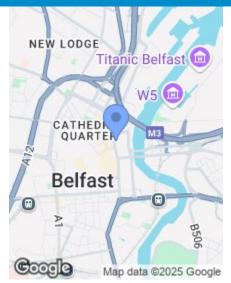

# Directions

Head east on Grosvenor Rd/B38 for approx. 0.4 mi Use any lane to turn left onto College Square E/Fisherwick Pl/A1 Continue to follow College Square E/A1 Turning right onto Wellington Pl/A1 Continue to follow A1 for approx. 0.2 miles Continue onto Chichester St Turn left onto Victoria St/A24 Continue to follow Victoria St for approx. 0.3 mi Turn right onto Ulster St (Restricted-usage) Destination