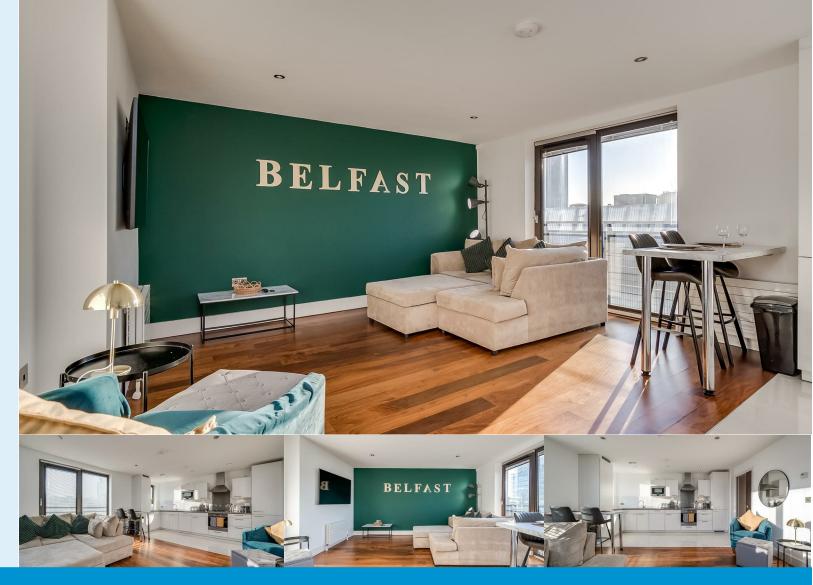

# Apt 33, 2 Ulster Street Belfast, BT1 3ES

An exquisite one-bedroom apartment located in the heart of Belfast City Centre. This remarkable property is part of a prestigious development, showcasing an exceptional standard of finish that is truly unparalleled in the city.

Spanning approximately 500 square feet, this beautifully presented apartment features a spacious open plan living with double bedroom, a modern shower room, and a convenient utility area, ensuring both comfort and practicality. The private lobby adds an extra touch of elegance, making a striking first impression.

# Accommodation

This stylish one bed apartment comprises of bright and spacious living room featuring balcony with city views, open plan to a high end fitted kitchen with integrated appliances and dining area, shower room and enclosed designated utility zone in the inner hallway.