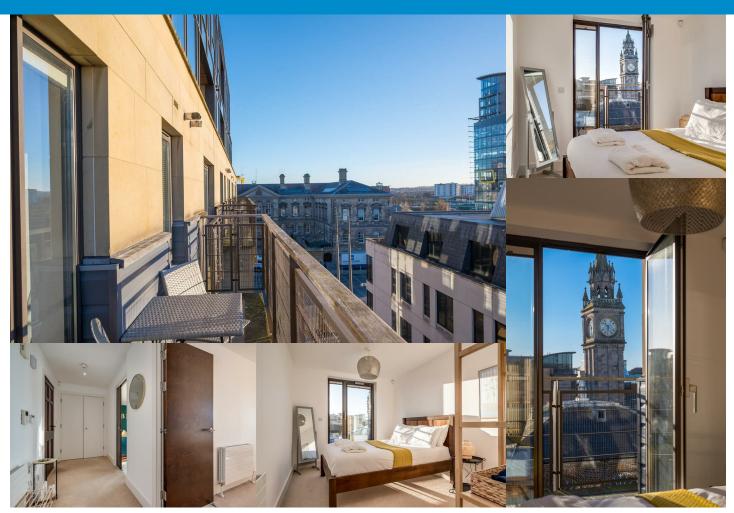

One of the standout features of this apartment is its stunning city views, allowing you to enjoy the vibrant atmosphere of Belfast from the comfort of your own home. The location is simply unbeatable, with an array of shopping, dining, and entertainment options just a short stroll away. You will find yourself within easy reach of the SSE Arena, the Waterfront, and the Cathedral Quarter, making it an ideal spot for those who appreciate the buzz of city life.

# Accommodation

This stylish one bed apartment comprises of bright and spacious living room featuring balcony with city views, open plan to a high end fitted kitchen with integrated appliances and dining area, shower room and enclosed designated utility zone in the inner hallway.