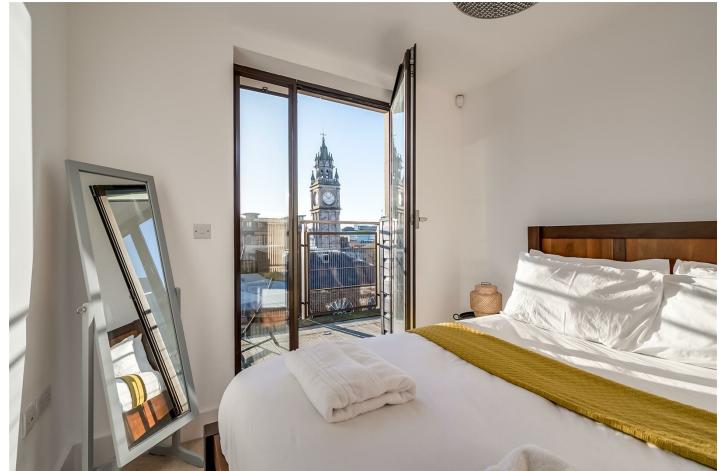

Spanning approximately 500 square feet, this beautifully presented apartment features a spacious open plan living with double bedroom, a modern shower room, and a convenient utility area, ensuring both comfort and practicality. The private lobby adds an extra touch of elegance, making a striking first impression.

One of the standout features of this apartment is its stunning city views, allowing you to enjoy the vibrant atmosphere of Belfast from the comfort of your own home. The location is simply unbeatable, with an array of shopping, dining, and entertainment options just a short stroll away. You will find yourself within easy reach of the SSE Arena, the Waterfront, and the Cathedral Quarter, making it an ideal spot for those who appreciate the buzz of city life.

# Accommodation

This stylish one bed apartment comprises of bright and spacious living room featuring balcony with city views, open plan to a high end fitted kitchen with integrated appliances and dining area, shower room and enclosed designated utility zone in the inner hallway.