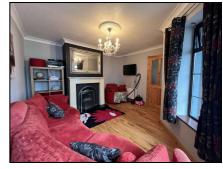

Entrance Porch 1.07m (3'6") x 1.03m (3'5") Tile floor, sliding door.

Hall 4.05m (13'3") x 1.74m (5'9") Laminate floor, carpet stairs

Living Room 3.48m (11'5") x 3.8m (12'6") Laminate floor, open fireplace with marble mantle piece.