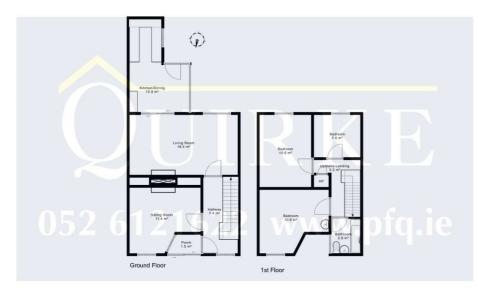

## 36 Railway Close, Kilsheelan, E91 E308

Brought to the market by P.F. Quirke & Co. Ltd is an excellent mid-terrace two storey residence located in the village of Kilsheelan just off the N24, adjacent to schools, Church, GAA grounds. The property has been extended in recent years and offers good accommodation as follows: Ground floor: Porch, Hallway, Sitting room, Living room with solid fuel stove, Kitchen/Diner with aluminium sliding door to rear. Upstairs are three Bedrooms, Bathroom and hotpress. The windows are aluminium double glazed. Oil fired central heating. To the rear is an enclosed yard with rear access. This would make an ideal starter home being close to Clonmel and Carrick On Suir. Early inspection invited.

Entrance Porch 1.07m (3'6") x 1.03m (3'5") Tile floor, sliding door.

Hall 4.05m (13'3") x 1.74m (5'9") Laminate floor, carpet stairs

Living Room 3.48m (11'5") x 3.8m (12'6") Laminate floor, open fireplace with marble mantle piece.

Sitting Room 3.36m (11'0") x 5.67m (18'7") Laminate floor, solid fuel stove with brick surround, sliding door leading to kitchen/Dining.

Kitchen/Dining 5.17m (17'0") x 3.66m (12'0") Tile floor,tile,splashback, units at eye and floor level, electric oven,whb, door leading to back yard

Upstairs Landing 3.13m (10'3") x 2.63m (8'8") Carpet floor

Bedroom 1 2.4m (7'10") x 2.62m (8'7") Laminate floor

Bedroom 2 3.37m (11'1") x 2.95m (9'8") Laminate floor.

Bedroom 3 3.54m (11'7") x 3.84m (12'7") Laminate floor, whb,tile splashback, built-in wardrobe.

Bathroom 1.8m (5'11") x 1.72m (5'8") Tile floor & walls, bath & shower, whb, w.c.

Total Floor Area: 100 sqm (1076 sqft)

44 Gladstone Street Clonmel County Tipperary Tel: 052 6121 622 | Fax: 052 6122 601 | Email: info@pfq.ie https://www.pfq.ie/ PSRA Lic No: 001721