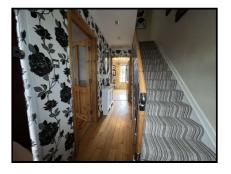

Entrance Porch 1.07m (3'6") x 1.03m (3'5") Tile floor, sliding door.

Hall 4.05m (13'3") x 1.74m (5'9") Laminate floor, carpet stairs

Living Room 3.48m (11'5") x 3.8m (12'6") Laminate floor, open fireplace with marble mantle piece.