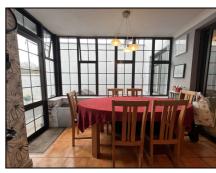

Sitting Room 3.36m (11'0") x 5.67m (18'7") Laminate floor, solid fuel stove with brick surround, sliding door leading to kitchen/Dining.

Kitchen/Dining 5.17m (17'0") x 3.66m (12'0") Tile floor,tile,splashback, units at eye and floor level, electric oven,whb, door leading to back yard