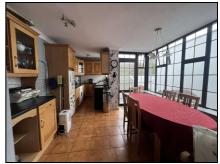

Sitting Room 3.36m (11'0") x 5.67m (18'7") Laminate floor, solid fuel stove with brick surround, sliding door leading to kitchen/Dining.

Kitchen/Dining 5.17m (17'0") x 3.66m (12'0") Tile floor,tile,splashback, units at eye and floor level, electric oven,whb, door leading to back yard