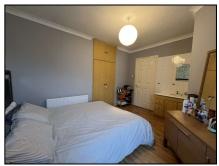

Upstairs Landing 3.13m (10'3") x 2.63m (8'8") Carpet floor

Bedroom 1 2.4m (7'10") x 2.62m (8'7") Laminate floor

Bedroom 2 3.37m (11'1") x 2.95m (9'8") Laminate floor.

Bedroom 3 3.54m (11'7") x 3.84m (12'7") Laminate floor, whb,tile splashback, built-in wardrobe.