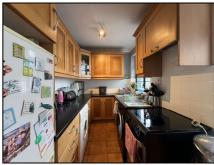

Sitting Room 3.36m (11'0") x 5.67m (18'7") Laminate floor, solid fuel stove with brick surround, sliding door leading to kitchen/Dining.

Kitchen/Dining 5.17m (17'0") x 3.66m (12'0") Tile floor,tile,splashback, units at eye and floor level, electric oven,whb, door leading to back yard