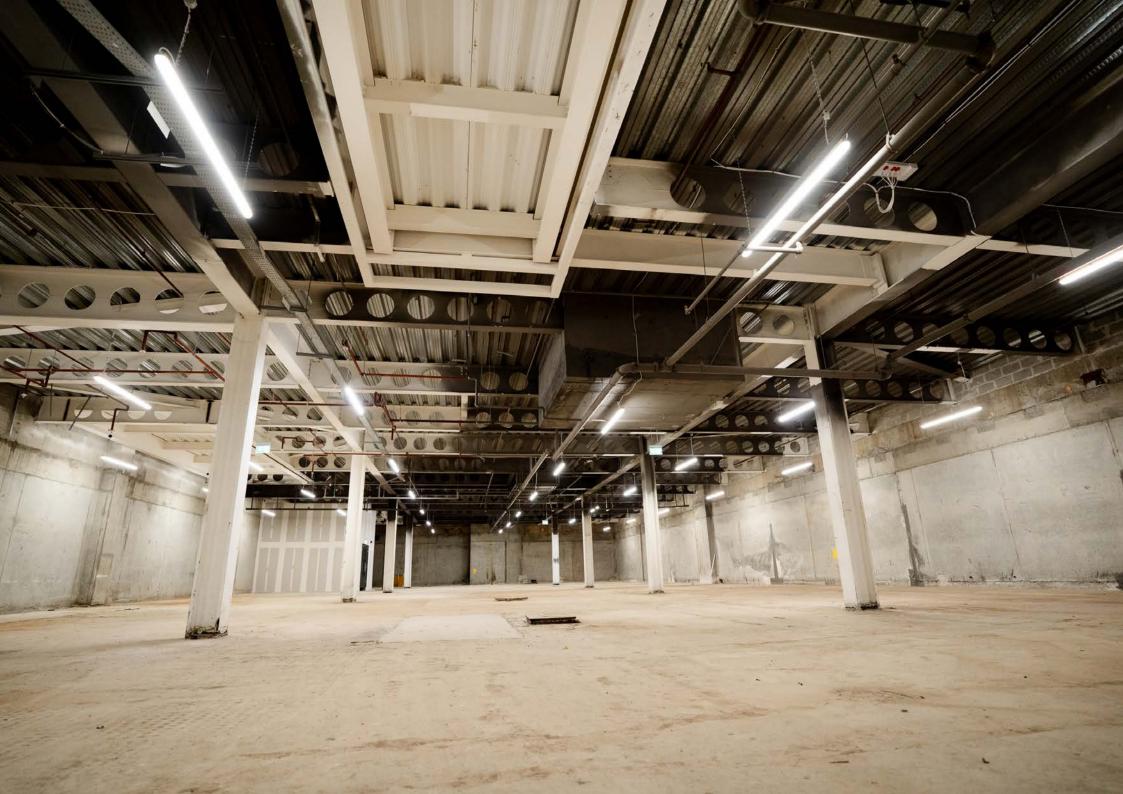

## Accommodation

The property is arranged over lower ground floor accessed from large lobby at street level by customer stair and passenger lift.

It has the following approximate net internal areas, with clear floor to ceiling height of approximately 4.65m.