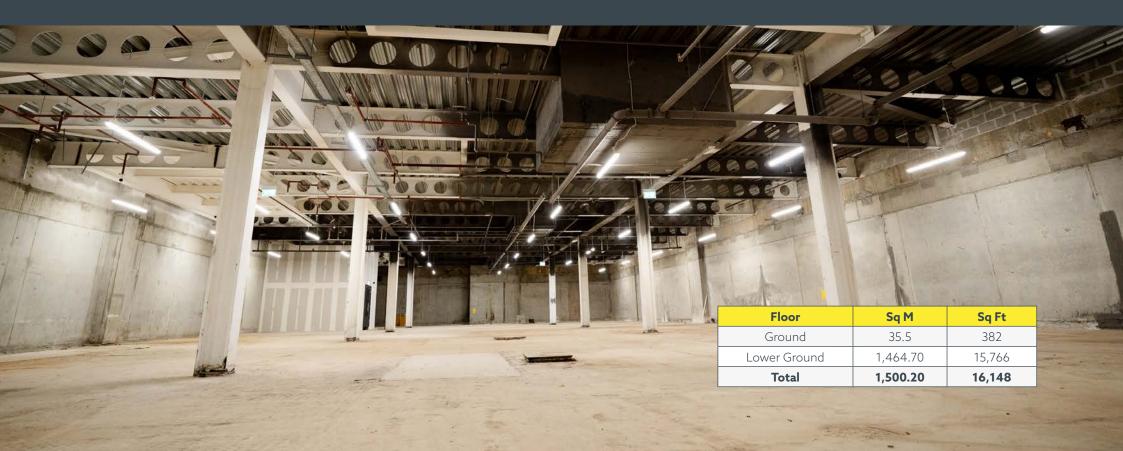

## Accommodation

The property is arranged over lower ground floor accessed from large lobby at street level by customer stair and passenger lift.

It has the following approximate net internal areas, with clear floor to ceiling height of approximately 4.65m.