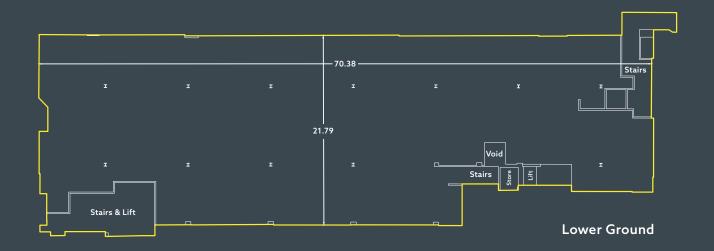

## Accommodation

The property is arranged over lower ground floor accessed from large lobby at street level by customer stair and passenger lift.

It has the following approximate net internal areas, with clear floor to ceiling height of approximately 4.65m.