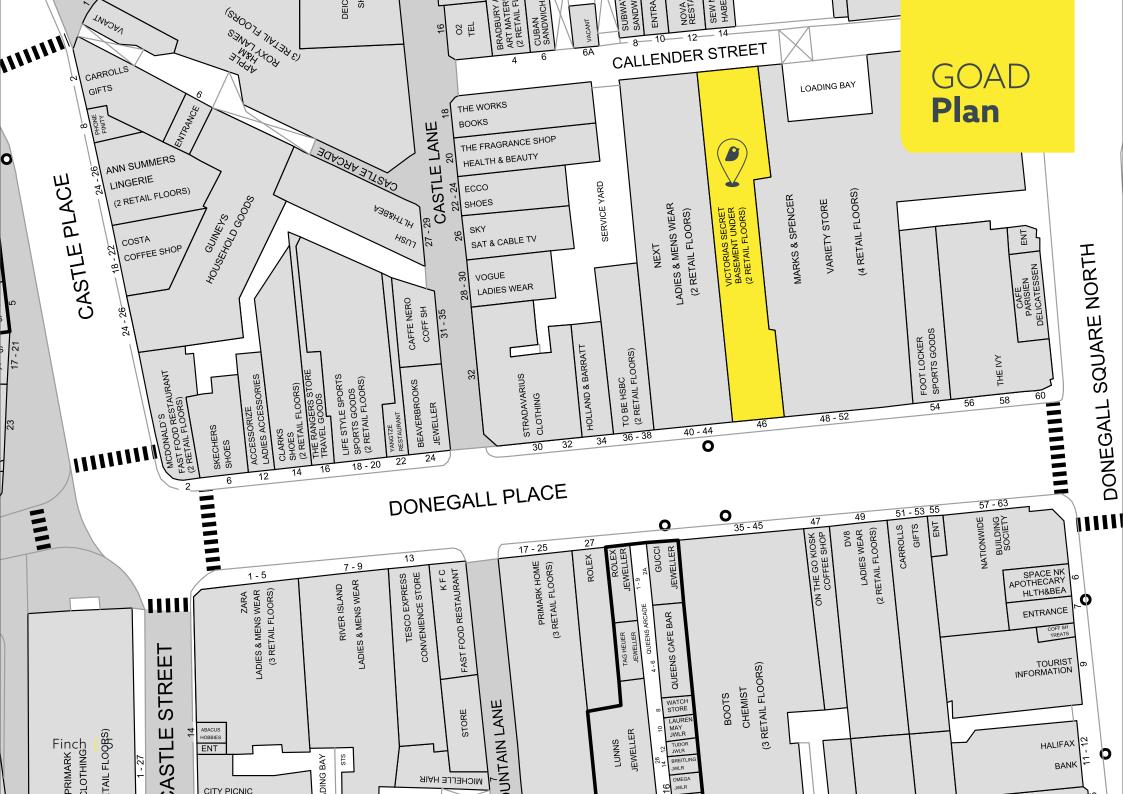

## Location

46 Donegall Place is located in a very prominent location at the heart of Belfast City Centre in 100% prime pitch.

The location has the heaviest footfall in the City Centre and not only benefits from shoppers but is adjacent to Donegall Square and City Hall which is the focal point of the tourist footfall in Belfast.

Adjacent occupiers include: Victoria's Secret, Marks & Spencer, Next, The Ivy, Boots, Primark, Zara, Stradavarius and JD Sports.

740k **BELFAST PRIMARY CATCHMENT** 

**PERCENTAGE OF POPULATION UNDER 30** 