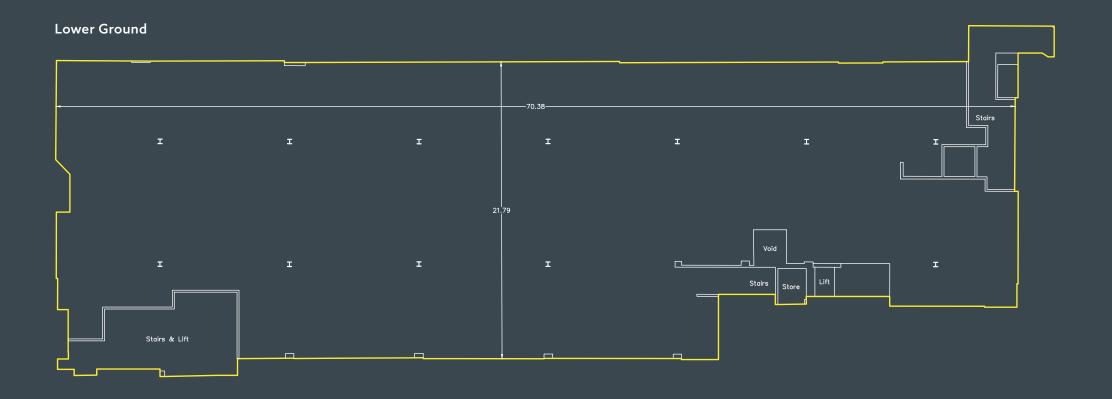

## Accommodation

The property is arranged over lower ground floor accessed from large lobby at street level by customer stair and passenger lift.

It has the following approximate net internal areas, with clear floor to ceiling height of approximately 4.65m.

| Floor        | Sq M     | Sq Ft  |
|--------------|----------|--------|
| Ground       | 35.5     | 382    |
| Lower Ground | 1,464.70 | 15,766 |
| Total        | 1,500.20 | 16,148 |

finch

The Directors of Finch for themselves and for the vendors or lessors of this property whose agents they are give notice that (i) the particulars are set out as a general outline only for the guidance of intended purchasers or lessors, and do not constitute part of, an offer or contract; (ii) all descriptions, references to condition and necessary permissions for use and occupation, and other details are given without responsibility and any intending purchasers or tenants should not rely on them as statements or representations of fact but must satisfy themselves by inspection or otherwise as to the correctness of each of them; (iii) no person in the employment of the Directors of Finch has any authority to make or give any representation or warranty whatever in relation to the property.