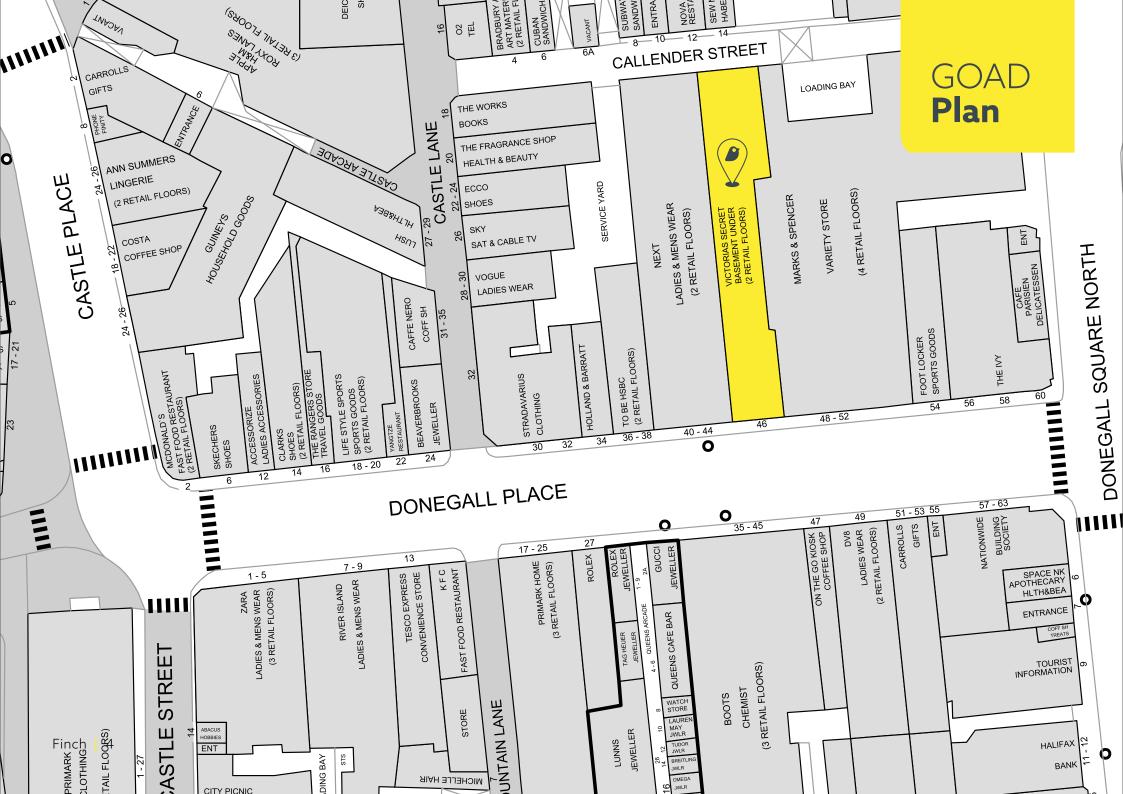

## Location

46 Donegall Place is located in a very prominent location at the heart of Belfast City Centre in 100% prime pitch.

The location has the heaviest footfall in the City Centre and not only benefits from shoppers but is adjacent to Donegall Square and City Hall which is the focal point of the tourist footfall in Belfast.

Adjacent occupiers include: Victoria's Secret, Marks & Spencer, Next, The Ivy, Boots, Primark, Zara, Stradavarius and JD Sports.

740k **BELFAST PRIMARY CATCHMENT** 

**PERCENTAGE OF POPULATION UNDER 30** 