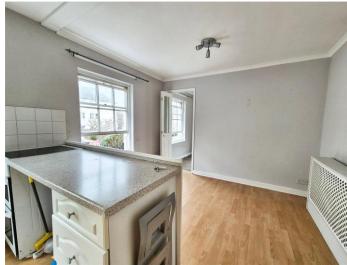

The property features a spacious open-plan Lounge / Diner / Kitchen area filled with natural light from 2 sash windows. The Kitchen is well-equipped with a freestanding cooker and provides space and plumbing for a washing machine and other under-counter appliances, while still allowing ample room for a dining area and comfortable lounge space. A convenient storage cupboard adds to the practicality of the layout. The dual-aspect double Bedroom is bright and inviting. The Bathroom includes a 3-piece suite with an electric shower over the bath.