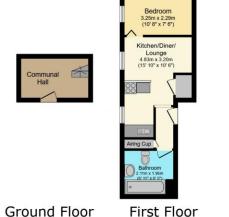

## Flat 3,1 Union Terrace, Barnstaple, Devon, EX32 9AB

Floor area 6.2 m² (66 sg.ft.)

First Floor
Floor area 28.3 m² (304 sq.ft.)

TOTAL: 34.4 m<sup>2</sup> (371 sq.ft.)

This floor plan is for illustrative purposes only, it is not drawn to scale. Any measurements, floor areas (including any total floor area), openings and orientations are approximate. No details an guaranteed, they cannot be relied upon for any purpose and do not form any part of any agreement. No liability is taken for any error, omission or misstatement. A party must rely upon its own inspection(s). Power by www.Propretybox.ib