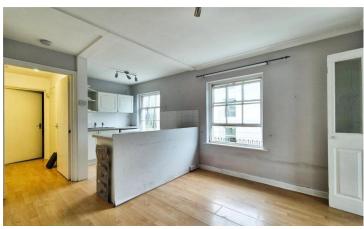

The property features a spacious open-plan Lounge / Diner / Kitchen area filled with natural light from 2 sash windows. The Kitchen is well-equipped with a freestanding cooker and provides space and plumbing for a washing machine and other under-counter appliances, while still allowing ample room for a dining area and comfortable lounge space. A convenient storage cupboard adds to the practicality of the layout. The dual-aspect double Bedroom is bright and inviting. The Bathroom includes a 3-piece suite with an electric shower over the bath.