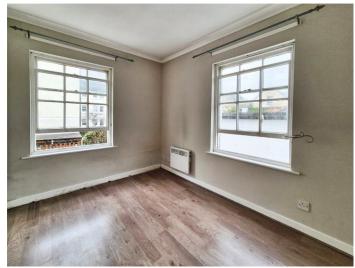

The property features a spacious open-plan Lounge / Diner / Kitchen area filled with natural light from 2 sash windows. The Kitchen is well-equipped with a freestanding cooker and provides space and plumbing for a washing machine and other under-counter appliances, while still allowing ample room for a dining area and comfortable lounge space. A convenient storage cupboard adds to the practicality of the layout. The dual-aspect double Bedroom is bright and inviting. The Bathroom includes a 3-piece suite with an electric shower over the bath.