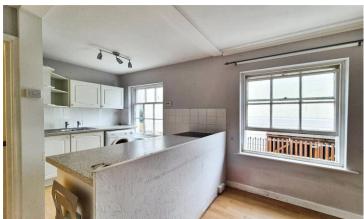

The property features a spacious open-plan Lounge / Diner / Kitchen area filled with natural light from 2 sash windows. The Kitchen is well-equipped with a freestanding cooker and provides space and plumbing for a washing machine and other under-counter appliances, while still allowing ample room for a dining area and comfortable lounge space. A convenient storage cupboard adds to the practicality of the layout. The dual-aspect double Bedroom is bright and inviting. The Bathroom includes a 3-piece suite with an electric shower over the bath.