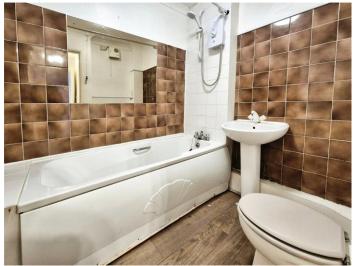

The property features a spacious open-plan Lounge / Diner / Kitchen area filled with natural light from 2 sash windows. The Kitchen is well-equipped with a freestanding cooker and provides space and plumbing for a washing machine and other under-counter appliances, while still allowing ample room for a dining area and comfortable lounge space. A convenient storage cupboard adds to the practicality of the layout. The dual-aspect double Bedroom is bright and inviting. The Bathroom includes a 3-piece suite with an electric shower over the bath.