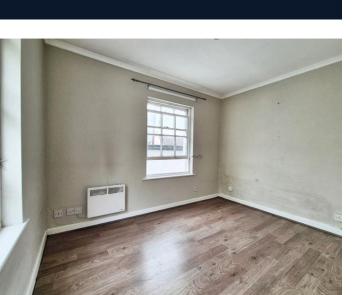

The property features a spacious open-plan Lounge / Diner / Kitchen area filled with natural light from 2 sash windows. The Kitchen is well-equipped with a freestanding cooker and provides space and plumbing for a washing machine and other under-counter appliances, while still allowing ample room for a dining area and comfortable lounge space. A convenient storage cupboard adds to the practicality of the layout. The dual-aspect double Bedroom is bright and inviting. The Bathroom includes a 3-piece suite with an electric shower over the bath.