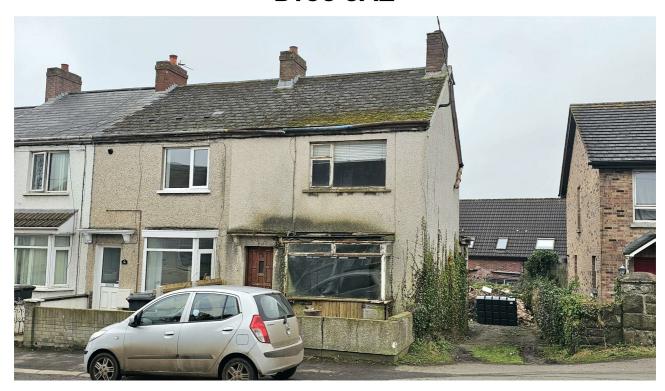

# 86 ELLIS STREET CARRICKFERGUS BT38 8AZ

End terrace house
Three bedrooms
16'4 x 11'2 Lounge with bay window
18'2 x 8'9 kitchen space (currently no kitchen units fitted)
Downstairs Bathroom
Solid fuel heating system
Convenient to Carrickfergus town centre and transport links
Asking price reflects the need for updating throughout
Enquiries are invited from Cash Buyers only

DOWNPATRICK

FORESTSIDE 028 9064 1264 GLENGORMLEY 028 9083 3295 MALONE 028 9066 1929 **NEWTOWNARDS** 028 9181 1444 **RENTAL DIVISION** 028 9047 1515

This three-bedroom end-terrace home requires full refurbishment and is only suitable for cash buyers. The property features a 16'4 x 11'2 lounge with a bay window, an 18'2 x 8'9 kitchen space currently with with no fitted units, and a downstairs bathroom. Heating is provided by a solid fuel system.

Conveniently located near Carrickfergus town centre and transport links, the property offers great potential but requires complete updating and the asking price reflects the level of work required.

Enquiries are invited from cash buyers only.