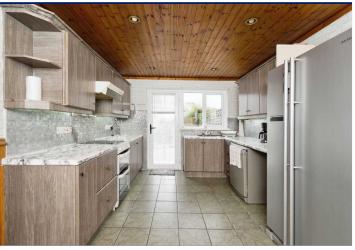

### Kitchen/ Dining

15'5" x 10' (4.7m x 3.05m) Extensive range of high and low level units, laminate work tops, single drainer stainless teel sink unit, tiled flooring, pine panelled ceiling.