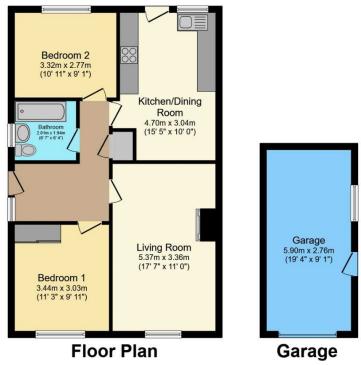

## **Entrance Hall**

Laminate flooring

## **Living Room**

17'7" x 11' (5.36m x 3.35m) Feature Fireplace, laminate flooring.

### Kitchen/ Dining

15'5" x 10' (4.7m x 3.05m) Extensive range of high and low level units, laminate work tops, single drainer stainless teel sink unit, tiled flooring, pine panelled ceiling.

#### Bedroom 1

11'3" x 9'11" (3.43m x 3.02m) Built-in robes

#### Bedroom 2

10'11" x 9'1" (3.33m x 2.77m)

## **Bathroom**

White suite comprising panelled bath, wash hand basin, low level WC, wall tiling, chrome towel rail.

## Garage

19'4" x 9'1" (5.9m x 2.77m) Oil Fired boiler, up and over door.