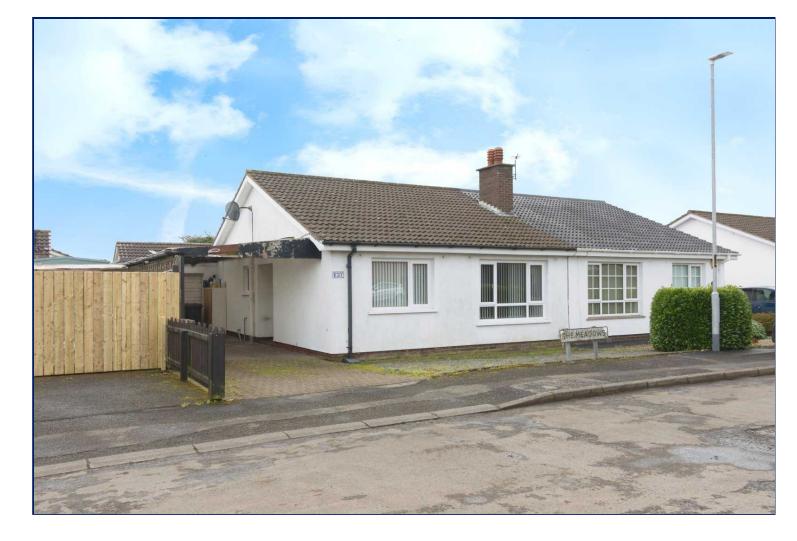

The Meadows, Maghaberry, County Armagh, BT67

Asking Price: £159,950 Leasehold

reedsrains.co.uk

# The Meadows, Maghaberry, County Armagh, BT67 Asking Price: £159,950 Leasehold

Council Tax Band: EPC Rating: TBC

Charming 2-bedroom semi-detached bungalow with a garden, situated in a peaceful residential area. This property offers a cosy living space with modern amenities. Perfect for first-time buyers or downsizers looking for a comfortable home. Close to local amenities and excellent transport links. Viewings highly recommended.