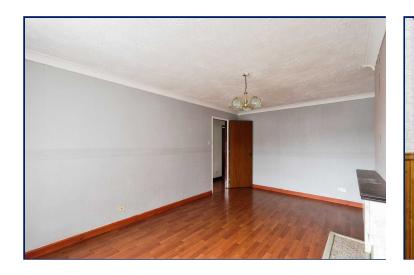

## **Living Room**

17'7" x 11' (5.36m x 3.35m) Feature Fireplace, laminate flooring.