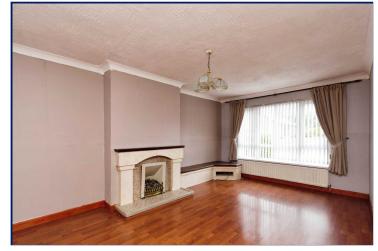

## **Living Room**

17'7" x 11' (5.36m x 3.35m) Feature Fireplace, laminate flooring.