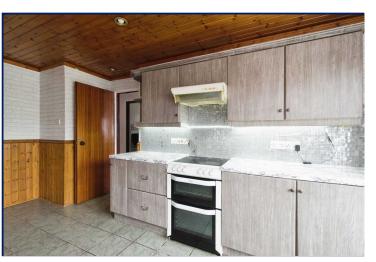

### Kitchen/ Dining

15'5" x 10' (4.7m x 3.05m) Extensive range of high and low level units, laminate work tops, single drainer stainless teel sink unit, tiled flooring, pine panelled ceiling.