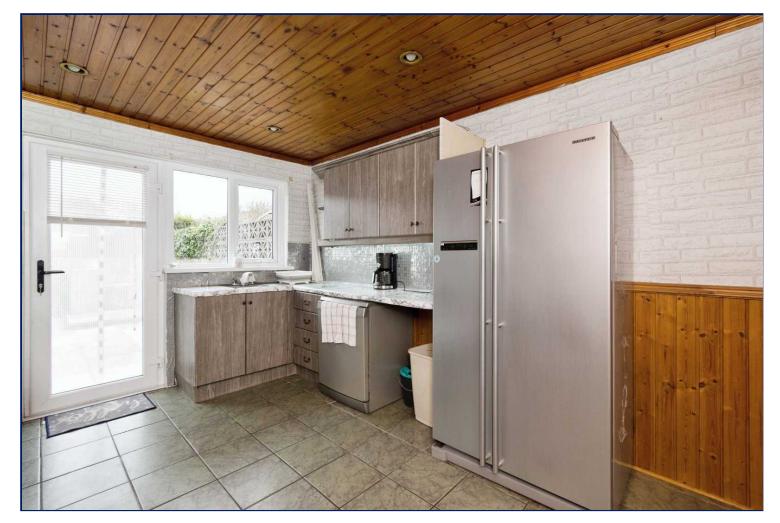

### Kitchen/ Dining

15'5" x 10' (4.7m x 3.05m) Extensive range of high and low level units, laminate work tops, single drainer stainless teel sink unit, tiled flooring, pine panelled ceiling.