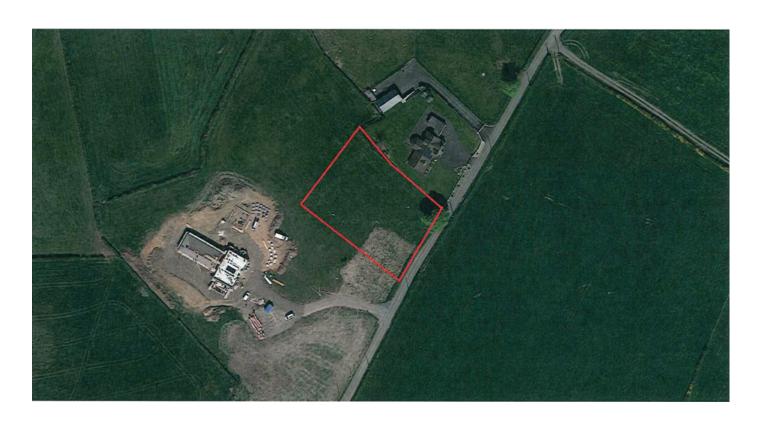

## TEMPLETON ROBINSON

This attractive site set in a semi rural location benefits from outline planning. There is currently a reserved matters application submitted with an exception of being passed. The proposed dwelling is for a circa 3000 sq ft dwelling with a detached double garage. The site is approximately 0.5 of an acre in size.

## Offers Around £199,950

Site Adjacent to 19 Ballykeel Road South, Carryduff, BELFAST, BT8 8AL

Viewing by appointment through agent 028 9066 3030

- All maps & site plan for illustration purposes only
- Outline planning application passed
- Current reserved matters application submitted
- Proposed bungalow circa 3000 sq ft & detached double garage
- Site on circa 0.5 of an acre
- Views across countryside
- Accessible to wide range of amenities within a short distance