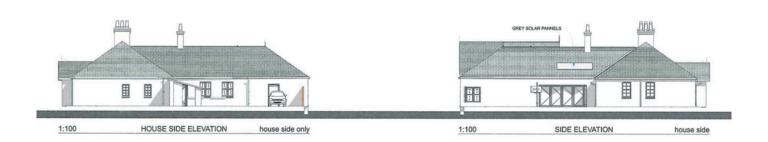

## TEMPLETON ROBINSON

This attractive site set in a semi rural location benefits from outline planning. There is currently a reserved matters application submitted with an exception of being passed. The proposed dwelling is for a circa 3000 sq ft dwelling with a detached double garage. The site is approximately 0.5 of an acre in size.

## Offers Around £199,950

Site Adjacent to 19 Ballykeel Road South, Carryduff, BELFAST, BT8 8AL

Viewing by appointment through agent 028 9066 3030

- All maps & site plan for illustration purposes only
- Outline planning application passed
- Current reserved matters application submitted
- Proposed bungalow circa 3000 sq ft & detached double garage
- Site on circa 0.5 of an acre
- Views across countryside
- Accessible to wide range of amenities within a short distance