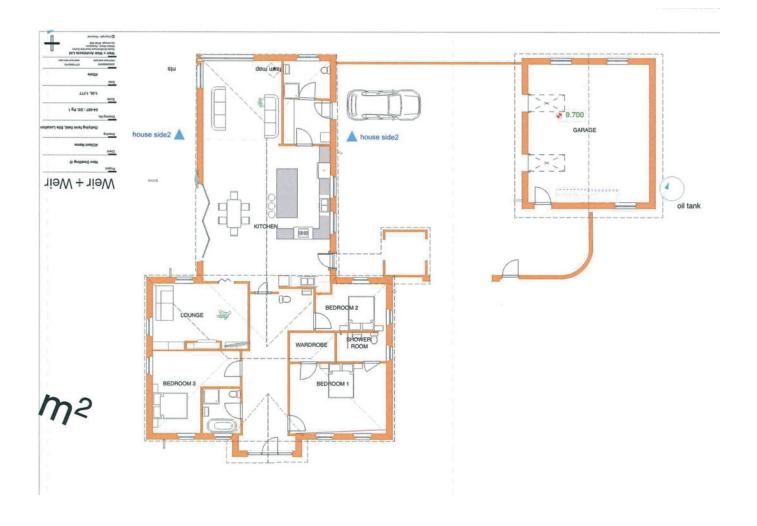

## TEMPLETON ROBINSON

This attractive site set in a semi rural location benefits from outline planning. There is currently a reserved matters application submitted with an exception of being passed. The proposed dwelling is for a circa 3000 sq ft dwelling with a detached double garage. The site is approximately 0.5 of an acre in size.

## Offers Around £199,950

Site Adjacent to 19 Ballykeel Road South, Carryduff, BELFAST, BT8 8AL

Viewing by appointment through agent 028 9066 3030

- All maps & site plan for illustration purposes only
- Outline planning application passed
- Current reserved matters application submitted
- Proposed bungalow circa 3000 sq ft & detached double garage
- Site on circa 0.5 of an acre
- Views across countryside
- Accessible to wide range of amenities within a short distance