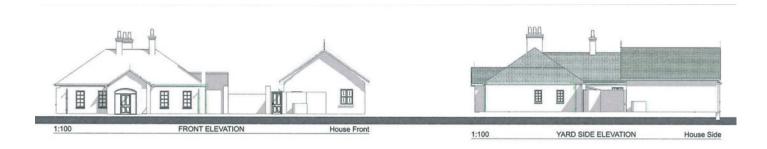

## TEMPLETON ROBINSON

This attractive site set in a semi rural location benefits from outline planning. There is currently a reserved matters application submitted with an exception of being passed. The proposed dwelling is for a circa 3000 sq ft dwelling with a detached double garage. The site is approximately 0.5 of an acre in size.

## Offers Around £199,950

Site Adjacent to 19 Ballykeel Road South, Carryduff, BELFAST, BT8 8AL

Viewing by appointment through agent 028 9066 3030

- All maps & site plan for illustration purposes only
- Outline planning application passed
- Current reserved matters application submitted
- Proposed bungalow circa 3000 sq ft & detached double garage
- Site on circa 0.5 of an acre
- Views across countryside
- Accessible to wide range of amenities within a short distance