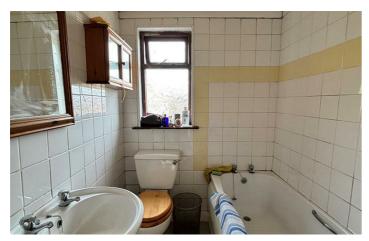

#### **Bathroom**

Fully tiled classic white suite comprising panelled bath, pedestal wash hand basin, low Up and over door. flush wc. tiled walls, ceramic tiled floor.