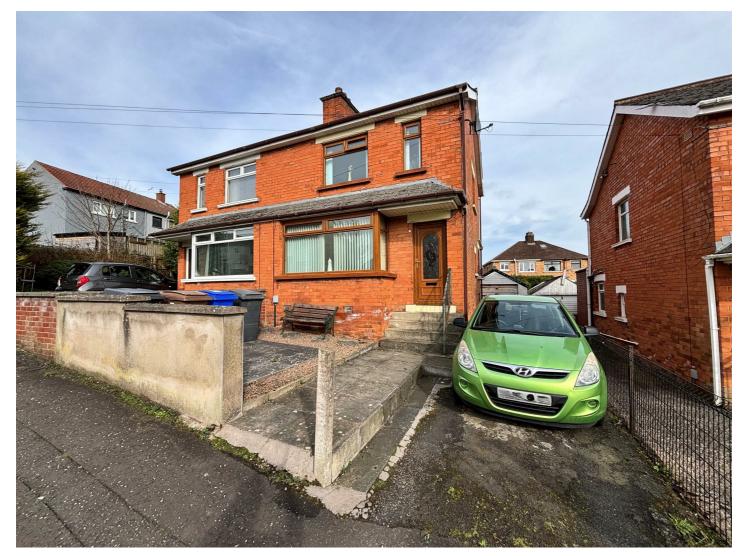

# 41 Silverstream Park , Belfast, BT14 8GT

Offers Over £125,000

Extended Semi Detached Villa With Garage In This Most Popular Location.

Holding a prime position within this ever popular and convenient location this well presented extended semi detached villa will have immediate appeal. The richly appointed interior comprises 3 bedrooms, through lounge into bay, fitted kitchen and fully tiled classic white bathroom suite. The dwelling further offers utility room, uPvc double glazed windows, pvc fascia and eaves, replacement rainwater goods and oil fired central heating. Off street car parking, detached garage and private hard landscaped gardens combines with the most convenient location with leading schools, public transport and leisure facilities all within walking distance makes this a home not to be missed - Early Viewing is highly recommended.

# , Belfast, BT14 8GT

- · Extended Semi Detached Villa
- uPvc Double Glazed Windows
- Fully Tiled Classic White Bathroom Detached Garage
- Most Convenient Location
- · 3 Bedrooms Through Lounge
- Pvc Fascia & Eaves

- · Fitted Kitchen
- · Oil Fired Central Heating
- · Hard Landscaped Gardens