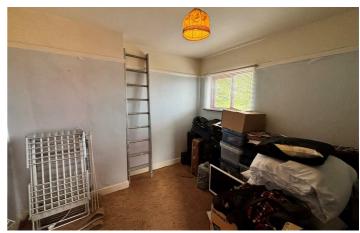

### **Bedroom**

10'6" x 10'3" (3.22 x 3.13) Panelled radiator.

#### **Bedroom**

10'5" x 10'5" (3.18 x 3.18 ) Panelled radiator.

#### **Bedroom**

6'10" x 6'3" (2.09 x 1.92) Panelled radiator.