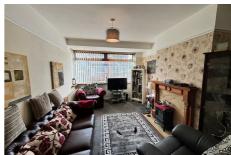

## Through Lounge into Bay

23'7" x 10'4" into bay (7.21 x 3.17 into bay)

Double panelled radiator x 2, attractive fireplace.