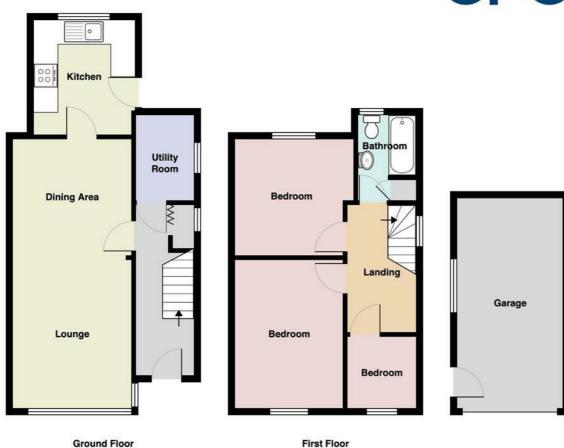

## **Floor Plan**

# 41, Silverstream Park, BELFAST, BT14 8GT

Total Area: 70.2 m² ... 756 ft² (excluding garage)

All measurements are approximate and for display purposes only

These particulars, whilst believed to be accurate are set out as a general outline only for guidance and do not constitute any part of an offer or contract. Intending purchasers should not rely on them as statements of representation of fact, but must satisfy themselves by inspection or otherwise as to their accuracy. No person in this firms employment has the authority to make or give any representation or warranty in respect of the property.