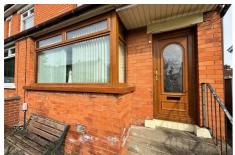

#### **Entrance Hall**

Upvc double glazed entrance door, double panelled radiator, flooring, hardwood rear door. under stairs storage.

#### **Bathroom**

Fully tiled classic white suite comprising panelled bath, pedestal wash hand basin, low Up and over door. flush wc. tiled walls, ceramic tiled floor.