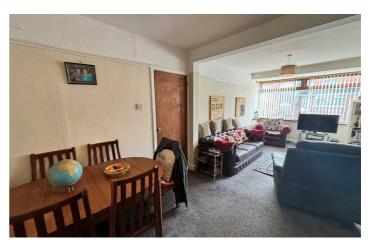

## Through Lounge into Bay

23'7" x 10'4" into bay (7.21 x 3.17 into bay)

Double panelled radiator x 2, attractive fireplace.