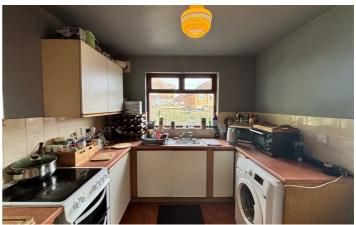

# **Kitchen**

8'7" x 10'0" (2.63 x 3.07)

Single drainer stainless steel sink unit, range of high and low level units, formica worktops, cooker space, fridge freezer

space, double panelled radiator, partly tiled walls, Lvf