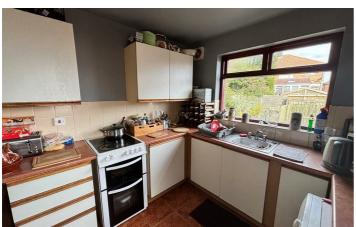

# **Kitchen**

8'7" x 10'0" (2.63 x 3.07)

Single drainer stainless steel sink unit, range of high and low level units, formica worktops, cooker space, fridge freezer

space, double panelled radiator, partly tiled walls, Lvf