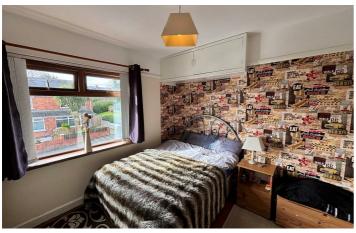

### **Bedroom**

10'6" x 10'3" (3.22 x 3.13) Panelled radiator.

#### **Bedroom**

10'5" x 10'5" (3.18 x 3.18 ) Panelled radiator.

#### **Bedroom**

6'10" x 6'3" (2.09 x 1.92) Panelled radiator.