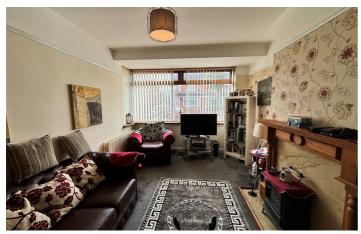

## Through Lounge into Bay

23'7" x 10'4" into bay (7.21 x 3.17 into bay)

Double panelled radiator x 2, attractive fireplace.