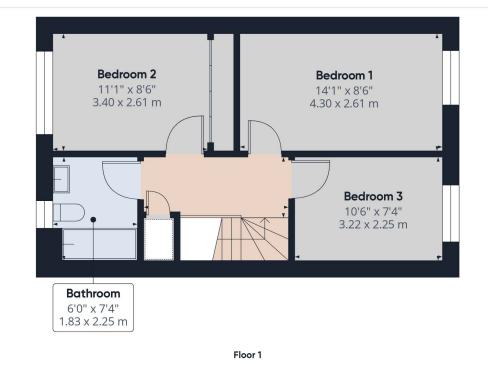

Upstairs, you'll find three generously sized bedrooms, each offering ample space for wardrobes and personal items. The family bathroom is stylish and modern, featuring contemporary fixtures and fittings that add a touch of luxury to your daily routine.