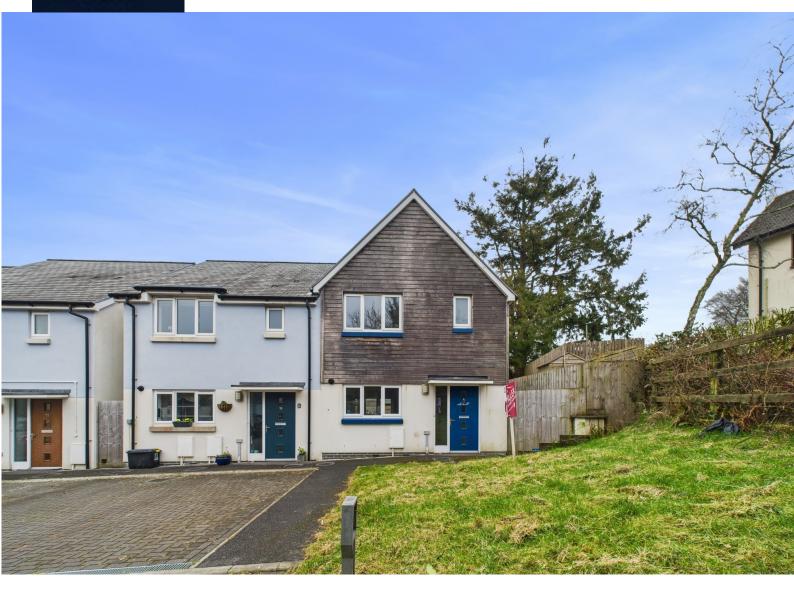

### 17 Ottor Road, Yelverton, PL20 6FL

- End of Terraced Home
- Offering Three
  Bedrooms
- Sought After Location
- Off Street Parking
- Large Corner Plot
- Family Bathroom and Downstairs WC
- No Onward Chain
- EPC B

This beautifully presented three bedroom end-terrace property offers the perfect combination of space, comfort, and convenience, making it an ideal choice for young or growing families. Situated in a popular and sought-after location, this home is ready to move in and enjoy.

Outside, the property features a fantastic private, enclosed rear garden that is perfect for children to play or for relaxing in the warmer months. The garden is low maintenance, offering a great outdoor space without the hassle of upkeep. The property also benefits from ample off-street parking, ensuring that parking is never a concern.