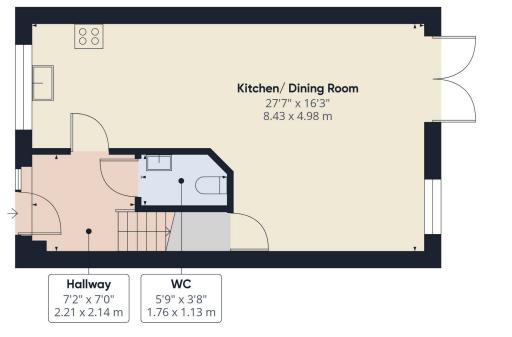

The property boasts a welcoming entrance hall leading to a downstairs cloakroom, providing added convenience for family living. The heart of the home is the modern open-plan kitchen, dining, and living area – a bright and airy space perfect for both everyday family life and entertaining guests. The kitchen is well-equipped with contemporary fittings, offering plenty of storage and worktop space, while the living and dining areas flow seamlessly for a relaxed, open feel.

#### $01822\,600700$

for more information or to arrange an accompanied viewing on this property.

Floor O