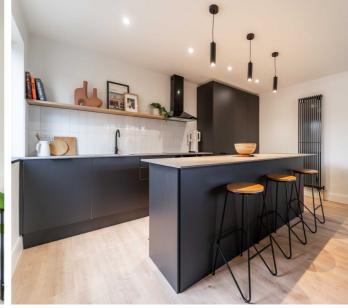

The Ground Floor comprises a recently fitted luxury contemporary Kitchen open plan to the spacious Lounge.

The First Floor Mezzanine comprises the double Bedroom with access to a recently fitted contemporary Shower Room and two separate storage cupboards.

#### Kitchen / Living (21' 7" x 14' 8")

Recently fitted contemporary styled Kitchen with an excellent range of high and low level units with Spanish Stone Worktops and a matching Island Unit. Kitchen is complete an integrated Hob with Oven under, a Stainless Steel Sink Unit, has space for a concealed Fridge / Freezer and is plumbed for a Washing Machine. Open plan to the spacious front aspect Lounge. Laminate wooden flooring throughout.