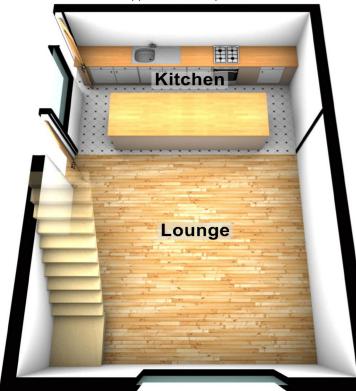

The Ground Floor comprises a recently fitted luxury contemporary Kitchen open plan to the spacious Lounge.

The First Floor Mezzanine comprises the double Bedroom with access to a recently fitted contemporary Shower Room and two separate storage cupboards.

#### Kitchen / Living (21' 7" x 14' 8")

Recently fitted contemporary styled Kitchen with an excellent range of high and low level units with Spanish Stone Worktops and a matching Island Unit. Kitchen is complete an integrated Hob with Oven under, a Stainless Steel Sink Unit, has space for a concealed Fridge / Freezer and is plumbed for a Washing Machine. Open plan to the spacious front aspect Lounge. Laminate wooden flooring throughout.

#### Mezzanine Level

**Bedroom (11' 6'' x 8' 10'')** Double Bedroom accessed via a stairway from the Lounge. Access to two separate Storage Cupboards.