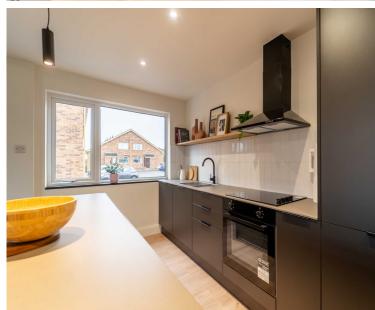

The Ground Floor comprises a recently fitted luxury contemporary Kitchen open plan to the spacious Lounge.

The First Floor Mezzanine comprises the double Bedroom with access to a recently fitted contemporary Shower Room and two separate storage cupboards.

#### Kitchen / Living (21' 7" x 14' 8")

Recently fitted contemporary styled Kitchen with an excellent range of high and low level units with Spanish Stone Worktops and a matching Island Unit. Kitchen is complete an integrated Hob with Oven under, a Stainless Steel Sink Unit, has space for a concealed Fridge / Freezer and is plumbed for a Washing Machine. Open plan to the spacious front aspect Lounge. Laminate wooden flooring throughout.