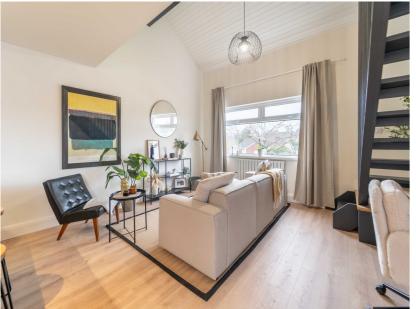

Internally, benefitting from a recent extensive refurbishment, this Duplex Apartment which occupies the Ground Floor and a First Floor Mezzanine level, offers contemporary accommodation throughout is simply ready to move in to and enjoy.

The Ground Floor comprises a recently fitted luxury contemporary Kitchen open plan to the spacious Lounge.

The First Floor Mezzanine comprises the double Bedroom with access to a recently fitted contemporary Shower Room and two separate storage cupboards.

#### Kitchen / Living (21' 7" x 14' 8")

Recently fitted contemporary styled Kitchen with an excellent range of high and low level units with Spanish Stone Worktops and a matching Island Unit. Kitchen is complete an integrated Hob with Oven under, a Stainless Steel Sink Unit, has space for a concealed Fridge / Freezer and is plumbed for a Washing Machine. Open plan to the spacious front aspect Lounge. Laminate wooden flooring throughout.