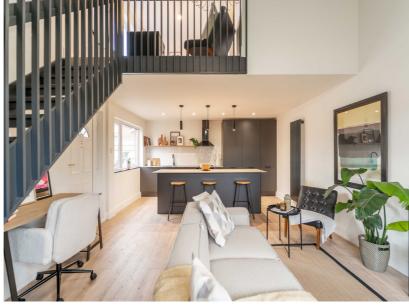

The Ground Floor comprises a recently fitted luxury contemporary Kitchen open plan to the spacious Lounge.

The First Floor Mezzanine comprises the double Bedroom with access to a recently fitted contemporary Shower Room and two separate storage cupboards.

#### Kitchen / Living (21' 7" x 14' 8")

Recently fitted contemporary styled Kitchen with an excellent range of high and low level units with Spanish Stone Worktops and a matching Island Unit. Kitchen is complete an integrated Hob with Oven under, a Stainless Steel Sink Unit, has space for a concealed Fridge / Freezer and is plumbed for a Washing Machine. Open plan to the spacious front aspect Lounge. Laminate wooden flooring throughout.

#### Mezzanine Level

**Bedroom (11' 6'' x 8' 10'')** Double Bedroom accessed via a stairway from the Lounge. Access to two separate Storage Cupboards.