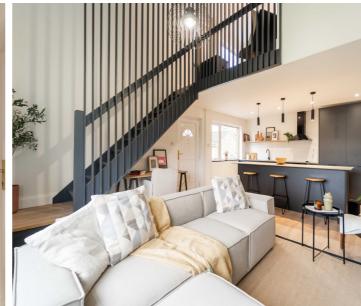

The Ground Floor comprises a recently fitted luxury contemporary Kitchen open plan to the spacious Lounge.

The First Floor Mezzanine comprises the double Bedroom with access to a recently fitted contemporary Shower Room and two separate storage cupboards.

#### Kitchen / Living (21' 7" x 14' 8")

Recently fitted contemporary styled Kitchen with an excellent range of high and low level units with Spanish Stone Worktops and a matching Island Unit. Kitchen is complete an integrated Hob with Oven under, a Stainless Steel Sink Unit, has space for a concealed Fridge / Freezer and is plumbed for a Washing Machine. Open plan to the spacious front aspect Lounge. Laminate wooden flooring throughout.

#### Mezzanine Level

**Bedroom (11' 6'' x 8' 10'')** Double Bedroom accessed via a stairway from the Lounge. Access to two separate Storage Cupboards.