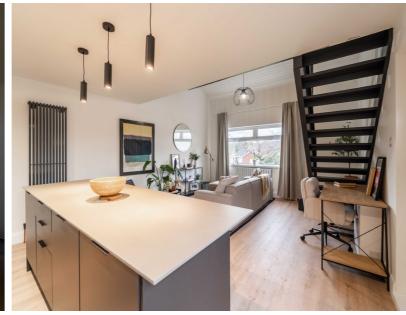

The Ground Floor comprises a recently fitted luxury contemporary Kitchen open plan to the spacious Lounge.

The First Floor Mezzanine comprises the double Bedroom with access to a recently fitted contemporary Shower Room and two separate storage cupboards.

#### Kitchen / Living (21' 7" x 14' 8")

Recently fitted contemporary styled Kitchen with an excellent range of high and low level units with Spanish Stone Worktops and a matching Island Unit. Kitchen is complete an integrated Hob with Oven under, a Stainless Steel Sink Unit, has space for a concealed Fridge / Freezer and is plumbed for a Washing Machine. Open plan to the spacious front aspect Lounge. Laminate wooden flooring throughout.