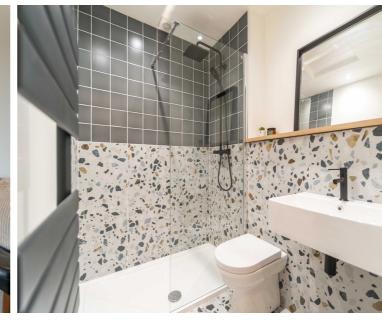

The Ground Floor comprises a recently fitted luxury contemporary Kitchen open plan to the spacious Lounge.

The First Floor Mezzanine comprises the double Bedroom with access to a recently fitted contemporary Shower Room and two separate storage cupboards.

#### Shower Room (6' 4" x 5' 4")

Recently fitted contemporary styled Shower Room with a white three-piece suite comprising a 'hidden cistern' Push Button W.C., a wall-mounted Wash Hand Basin and a walk-in