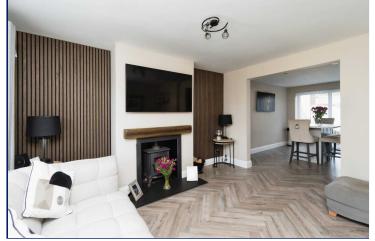

#### Living Room

12'11" x 12'7" (3.94m x 3.84m) Feature fireplace with stove inset, laminate flooring