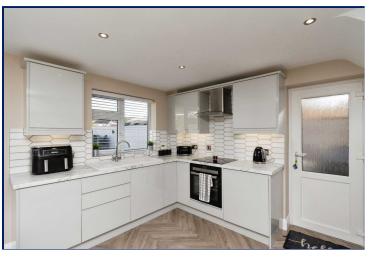

# **Kitchen/Dining**

16'5" x 12'1" (5m x 3.68m) Luxury fitted range of high and low level units, laminate work tops, ceramic sink unit, built-in hob and electric oven, space for American Fridge/ freezer, feature island unit, laminate flooring, feature radiator, open plan to living room. Sliding doors