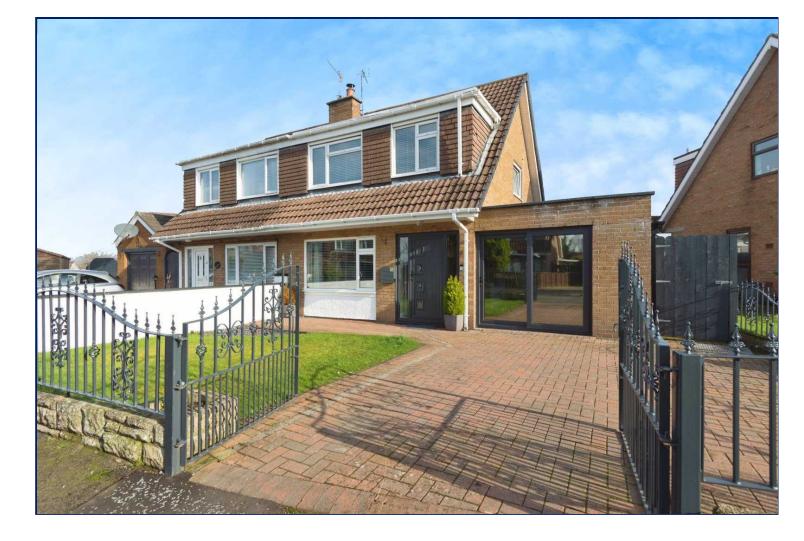

# Woodview Crescent, Lisburn, County Down, BT28 Asking Price: £209,950 Leasehold

Council Tax Band: EPC Rating: TBC

Charming semi-detached house boasting 3 bedrooms, situated in a sought-after neighbourhood. This property features a spacious living area, modern kitchen, and a private garden perfect for outdoor entertaining. With excellent transport links and local amenities nearby, this home offers the ideal blend of comfort and convenience.

#### Car Parking

Front area.