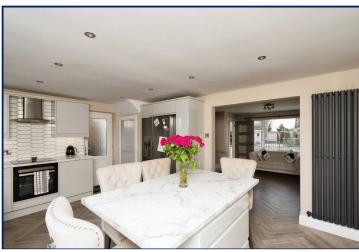

# **Kitchen/Dining**

16'5" x 12'1" (5m x 3.68m) Luxury fitted range of high and low level units, laminate work tops, ceramic sink unit, built-in hob and electric oven, space for American Fridge/ freezer, feature island unit, laminate flooring, feature radiator, open plan to living room. Sliding doors