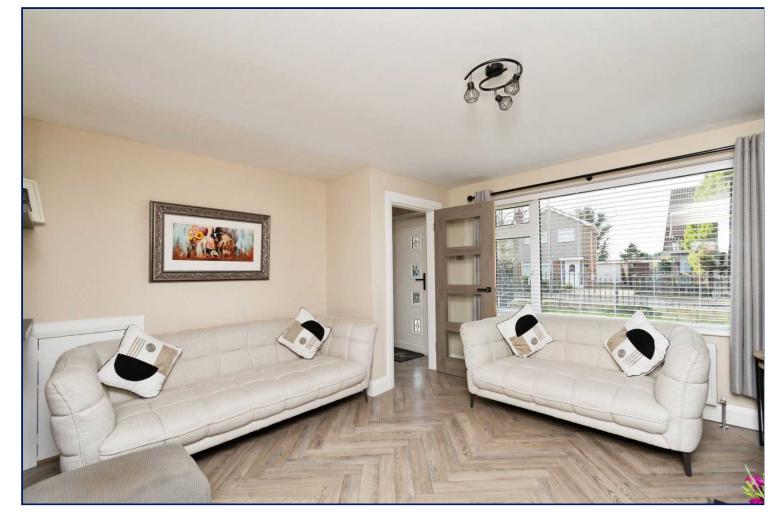

#### Living Room

12'11" x 12'7" (3.94m x 3.84m) Feature fireplace with stove inset, laminate flooring